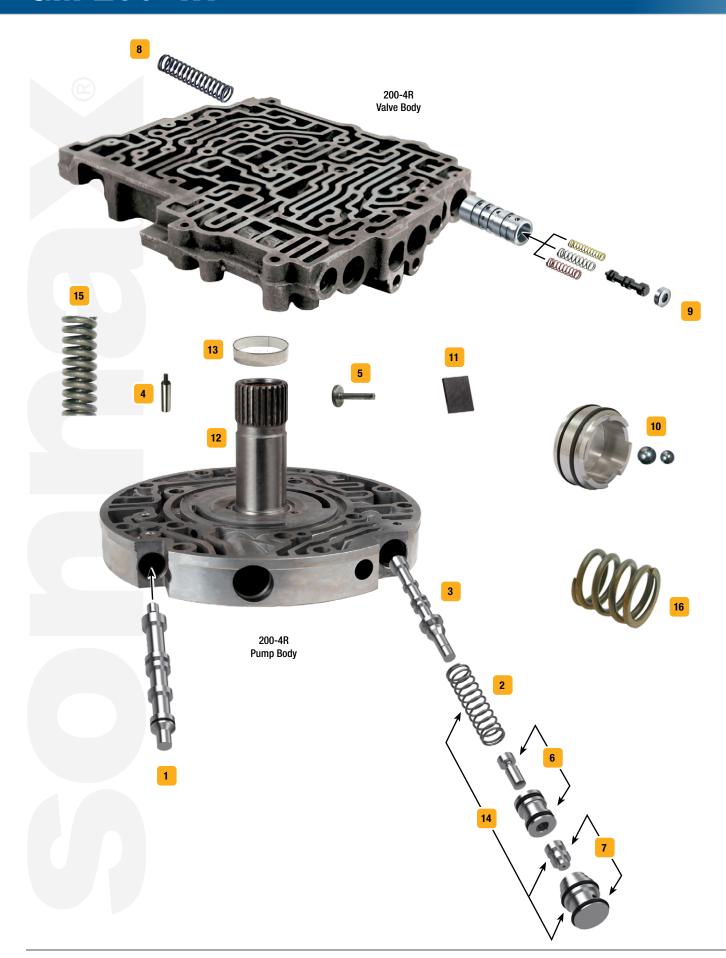

| Symptoms/Part Type                                                                                 | Product Name                                        | Part No.     | Details ZiP Drop-In Zip Valve™ Parts                                          | Tooling                |
|----------------------------------------------------------------------------------------------------|-----------------------------------------------------|--------------|-------------------------------------------------------------------------------|------------------------|
| TCC/Lockup Symptoms                                                                                |                                                     |              |                                                                               |                        |
| No lockup, Falls out of lockup when hot,<br>Fluid blown out fill tube, 1-2, 2-3, 4-5 Flares        | TCC Apply Valve Kit                                 | 1 77805-K    | ZiP Fits non-PWM units only                                                   |                        |
| Pressure Problems                                                                                  |                                                     |              |                                                                               |                        |
| Low base line pressure                                                                             | Elevated Pressure Main Pressure<br>Regulator Spring | 2 77917-08   |                                                                               |                        |
| Erratic line pressure, Low line rise,<br>Clutch slippage, Excess pump noise,<br>3-4 Clutch failure | Oversized Pressure Regulator Valve                  | 3 77917-06   |                                                                               | 77917-TL,<br>77917-TLC |
| Low line pressure, High line pressure                                                              | Pump Slide Pivot Pin                                | 4 65797      | 5/Bag                                                                         |                        |
| Pin bore wear, Erratic line pressure                                                               | Pump Spring Spacer                                  | 5 77917-RV   | 10/Bag                                                                        |                        |
| Low Reverse boost, Delayed Reverse,<br>Low line pressure, Poor upshift in manual low               | Reverse Boost Valve Kit                             | 6 K77898     | ZIP Large ratio, 0-ring style                                                 |                        |
|                                                                                                    | Reverse Boost Valve Kit                             | 6 K77898A    | ZIP Large ratio, factory style                                                |                        |
| Soft slide shifts, 3-4 Clutch burned,<br>Reduced band life                                         | TV Boost Valve Kit                                  | 7 77917-02K  | ZIP .423" Bore dia., factory style                                            |                        |
|                                                                                                    | TV Boost Valve Kit                                  | 7 77917-471  | ZiP .471" Bore dia., 0-ring style                                             |                        |
|                                                                                                    | TV Boost Valve Kit                                  | 7 77917-03K  | ZIP .471" Bore dia., factory style                                            |                        |
| Shift/Engagement Concerns                                                                          |                                                     |              |                                                                               |                        |
| 1-2 Bang at light throttle,<br>Reduced 2-4 band life                                               | Accumulator Valve Train Kit                         | 9 77777L-K   | <b>Z</b> IP Fits "L" version valve train in light/medium vehicles, .330" dia. |                        |
|                                                                                                    | Accumulator Valve Train Kit                         | 9 77777M-K   | ZIP Fits "M" version valve train in heavy vehicles, .341"                     |                        |
| Poor shift quality, Burnt clutches & bands                                                         | Pinless Accumulator Piston Kit                      | 10 77998-03K | Use in 3-4 location only                                                      |                        |
| Component Damage/Failure                                                                           |                                                     |              |                                                                               |                        |
| Lost or damaged component                                                                          | Pump Vane                                           | 11 1280      | Koyo®, 100/bag                                                                |                        |
|                                                                                                    | Stator Support Shaft                                | 12 65917S    | 27 External splines, heat treated                                             |                        |
| High Performance/Heavy Duty Up                                                                     | grades                                              |              |                                                                               |                        |
| Upgraded bushing material for long-lasting protection against wear                                 | Bushing                                             | 13 77005T    | Precision, PTFE-lined                                                         |                        |
| Classic, large-ratio boost valve for crisp, clean shifts without harshness                         | Line Pressure Booster Kit                           | 14 700R4-LB1 | ZIP Includes larger ratio boost valve and stronger PR spring                  |                        |
| Maintains high pump volume position at high RPM                                                    | Pump Slide Spring                                   | 15 77722-01K | Replaces 2 OE springs, 5/bag                                                  |                        |
| Highest boost ratio, Maximum line rise                                                             | TV Boost Valve Kit                                  | 7 77917-500  | .500" Bore dia., 0-ring style                                                 |                        |
| Highest boost ratio, Maximum line rise                                                             | TV Boost Valve Kit                                  | 7 77917-04K  | .500" Bore dia., factory style                                                |                        |
| Firmer 1-2 shifts                                                                                  | Enhanced Performance<br>Accumulator Spring          | 16 77704S    | Heavy-duty alternative for 1-2 accumulator, 5/Bag                             |                        |