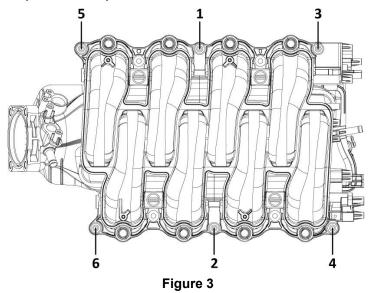

pressed. In two steps, tighten the mounting nuts first to 44 in-lbs. and then to 89 in-lbs. following the recommended factory bolt tightening sequence.

## Manifold Tightening Sequence (GM LS1/2/3/6/7)

In two steps, tighten the mounting nuts first to 44 in-lbs. and then to 89 in-lbs. following the recommended factory bolt tightening sequence (shown below).



## Manifold Tightening Sequence (05-10 Ford 4.6L Mod-Motor)

In two steps, tighten the mounting nuts first to 44 in-lbs. and then to 89 in-lbs. following the recommended factory bolt tightening sequence (shown below).



## Manifold Tightening Sequence (11-15 Ford 5.0L Coyote)

In two steps, tighten the mounting nuts first to 44 in-lbs. and then to 89 in-lbs. following the recommended factory bolt tightening sequence (shown below).



# **Manifold Tightening Sequence (Small Block Chevy)**

In three steps, tighten the mounting bolts first to 10 ft./lbs., then to 15 ft./lbs., and finally to 25 ft./lbs. following the recommended factory bolt tightening sequence (shown below).



## **Manifold Tightening Sequence (Big Block Chevy)**

In three steps, tighten the mounting bolts first to 10 ft./lbs., then to 15 ft./lbs., and finally to 25 ft./lbs. following the recommended factory bolt tightening sequence (shown below).



## Manifold Tightening Sequence (Small Block Ford)

In three steps, tighten the mounting bolts first to 10 ft./lbs., then to 15 ft./lbs., and finally torque **ONLY THE INSIDE 8 BOLTS** to 25 ft./lbs. following the recommended factory bolt tightening sequence (shown below).



7. On the underside of the int