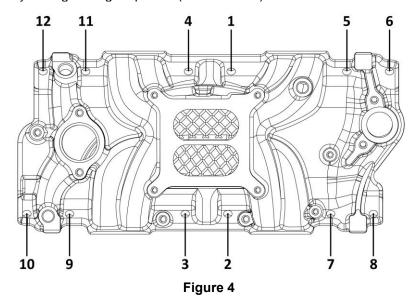

# Sniper Fabricated Intake Manifold Kits (Carbureted & EFI versions) Installation Instruction Sheet

| GM LS1/LS2/LS6 |                                                                                                                                                     |
|----------------|-----------------------------------------------------------------------------------------------------------------------------------------------------|
| 820031         | Hi-Rise Fabricated Intake Manifold LS1/LS2/LS6 92mm TB opening + Fuel Rail Kit Silver w/ Sniper logo                                                |
| 820032         | Hi-Rise Fabricated Intake Manifold LS1/LS2/LS6 92mm TB opening + Fuel Rail Kit Black w/ Sniper logo                                                 |
| 820041         | Hi-Rise Fabricated Intake Manifold LS1/LS2/LS6 102mm TB opening + Fuel Rail Kit Silver w/ Sniper logo                                               |
| 820042         | Hi-Rise Fabricated Intake Manifold LS1/LS2/LS6 102mm TB opening + Fuel Rail Kit Black w/ Sniper logo                                                |
| 820051         | Hi-Rise Fabricated Intake Manifold LS1/LS2/LS6 Single Plane (1 x 4150 flange) EFI + Fuel Rail Kit Silver w/ Sniper EFI logo                         |
| 820052         | Hi-Rise Fabricated Intake Manifold LS1/LS2/LS6 Single Plane (1 x 4150 flange) EFI + Fuel Rail Kit Black w/ Sniper EFI logo                          |
| 820061         | Hi-Rise Fabricated Intake Manifold LS1/LS2/LS6 Single Plane (2 x 4150 flange) EFI + Fuel Rail Kit Silver w/ Sniper logo                             |
| 820062         | Hi-Rise Fabricated Intake Manifold LS1/LS2/LS6 Single Plane (2 x 4150 flange) EFI + Fuel Rail Kit Black w/ Sniper logo                              |
| 820101         | Fabricated Intake Manifold LS1/LS2/LS6 92mm TB opening + Fuel Rail Kit Silver w/ Sniper logo (Low Profile)                                          |
| 820102         | Fabricated Intake Manifold LS1/LS2/LS6 92mm TB opening + Fuel Rail Kit Black w/ Sniper logo (Low Profile)                                           |
| 820111         | Fabricated Intake Manifold LS1/LS2/LS6 102mm TB opening + Fuel Rail Kit Silver w/ Sniper logo (Low Profile)                                         |
| 820112         | Fabricated Intake Manifold LS1/LS2/LS6 102mm TB opening + Fuel Rail Kit Black w/ Sniper logo (Low Profile)                                          |
| 821051         | Hi-Rise Fabricated Intake Manifold LS1/LS2/LS6 Single Plane (1 x 4150 flange) Carbureted Silver w/ Sniper logo                                      |
| 821052         | Hi-Rise Fabricated Intake Manifold LS1/LS2/LS6 Single Plane (1 x 4150 flange)Carbureted Black w/ Sniper logo                                        |
| 821061         | Hi-Rise Fabricated Intake Manifold LS1/LS2/LS6 Single Plane (2 x 4150 flange) Carbureted Silver w/ Sniper logo                                      |
| 821062         | Hi-Rise Fabricated Intake Manifold LS1/LS2/LS6 Single Plane (2 x 4150 flange) Carbureted Black w/ Sniper logo                                       |
| 832141         | Hi-Rise Fabricated Intake Manifold 90mm TB Opening Race Series LS1/LS2/LS6 w/ removable top, TB spacer, and Fuel Rail kit Silver w/ Sniper EFI logo |
| 832142         | Hi-Rise Fabricated Intake Manifold 90mm TB opening Race Series LS1/LS2/LS6 w/ removable top, TB Spacer, and Fuel Rail kit Black w/ Sniper EFI logo  |
|                | GM LS3/L92                                                                                                                                          |
| 822031         | Hi-Rise Fabricated Intake Manifold LS3/L92 92mm TB opening + Fuel Rail Kit Silver w/ Sniper logo                                                    |
| 822032         | Hi-Rise Fabricated Intake Manifold LS3/L92 92mm TB opening + Fuel Rail Kit Black w/ Sniper logo                                                     |
| 822041         | Hi-Rise Fabricated Intake Manifold LS3/L92 102mm TB opening + Fuel Rail Kit Silver w/ Sniper EFI logo                                               |
| 822042         | Hi-Rise Fabricated Intake Manifold LS3/L92 102mm TB opening + Fuel Rail Kit Black w/ Sniper EFI logo                                                |
| 822051         | Hi-Rise Fabricated Intake Manifold LS3/LS92 Single Plane (1 x 4150 flange) EFI + Fuel Rail Kit Silver w/ Sniper EFI logo                            |
| 822052         | Hi-Rise Fabricated Intake Manifold LS3/LS92 Single Plane (1 x 4150 flange) EFI + Fuel Rail Kit Black w/ Sniper EFI logo                             |
| 822061         | Hi-Rise Fabricated Intake Manifold LS3/LS92 Single Plane (2 x 4150 flange) EFI + Fuel Rail Kit Silver w/ Sniper EFI logo                            |
| 822062         | Hi-Rise Fabricated Intake Manifold LS3/LS92 Single Plane (2 x 4150 flange) EFI + Fuel Rail Kit Black w/ Sniper EFI logo                             |
| 822101         | Fabricated Intake Manifold LS3/L92 92mm TB opening + Fuel Rail Kit Silver w/ Sniper logo (Low Profile)                                              |
| 822102         | Fabricated Intake Manifold LS3/L92 92mm TB opening + Fuel Rail Kit Black w/ Sniper logo (Low Profile)                                               |
| 822111         | Fabricated Intake Manifold LS3/L92 102mm TB opening + Fuel Rail Kit Silver w/ Sniper EFI logo (Low Profile)                                         |
| 822112         | Fabricated Intake Manifold LS3/L92 102mm TB opening + Fuel Rail Kit Black w/ Sniper EFI logo (Low Profile)                                          |
| 823051         | Hi-Rise Fabricated Intake Manifold LS3/LS92 Single Plane (1 x 4150 flange) Carbureted Silver w/ Sniper logo                                         |
| 823052         | Hi-Rise Fabricated Intake Manifold LS3/LS92 Single Plane (1 x 4150 flange) Carbureted Black w/ Sniper logo                                          |
| 823061         | Hi-Rise Fabricated Intake Manifold LS3/LS92 Single Plane (2 x 4150 flange) Carbureted Silver w/ Sniper logo                                         |
| 823062         | Hi-Rise Fabricated Intake Manifold LS3/LS92 Single Plane (2 x 4150 flange) Carbureted Black w/ Sniper logo                                          |
| GM LS7         |                                                                                                                                                     |
| 830011         | Hi-Rise Fabricated Intake Manifold LS7 Single Plane (1 x 4150 flange) EFI + Fuel Rail Kit Silver w/ Sniper EFI logo                                 |
| 830012         | Hi-Rise Fabricated Intake Manifold LS7 Single Plane (1 x 4150 flange) EFI + Fuel Rail Kit Black w/ Sniper EFI logo                                  |
| 830031         | Hi-Rise Fabricated Intake Manifold LS7 92mm TB opening + Fuel Rail Kit Silver w/ Sniper EFI logo                                                    |
| 830032         | Hi-Rise Fabricated Intake Manifold LS7 92mm TB opening + Fuel Rail Kit Black w/ Sniper EFI logo                                                     |