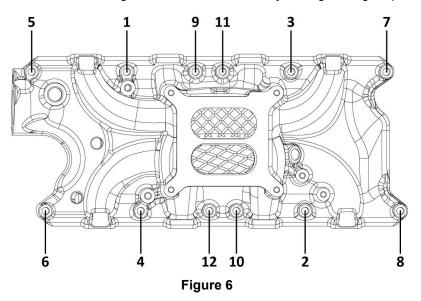

# Sniper Fabricated Intake Manifold Kits (Carbureted & EFI versions) Installation Instruction Sheet

| GM LS1/LS2/LS6 |                                                                                                                                                     |
|----------------|-----------------------------------------------------------------------------------------------------------------------------------------------------|
| 820031         | Hi-Rise Fabricated Intake Manifold LS1/LS2/LS6 92mm TB opening + Fuel Rail Kit Silver w/ Sniper logo                                                |
| 820032         | Hi-Rise Fabricated Intake Manifold LS1/LS2/LS6 92mm TB opening + Fuel Rail Kit Black w/ Sniper logo                                                 |
| 820041         | Hi-Rise Fabricated Intake Manifold LS1/LS2/LS6 102mm TB opening + Fuel Rail Kit Silver w/ Sniper logo                                               |
| 820042         | Hi-Rise Fabricated Intake Manifold LS1/LS2/LS6 102mm TB opening + Fuel Rail Kit Black w/ Sniper logo                                                |
| 820051         | Hi-Rise Fabricated Intake Manifold LS1/LS2/LS6 Single Plane (1 x 4150 flange) EFI + Fuel Rail Kit Silver w/ Sniper EFI logo                         |
| 820052         | Hi-Rise Fabricated Intake Manifold LS1/LS2/LS6 Single Plane (1 x 4150 flange) EFI + Fuel Rail Kit Black w/ Sniper EFI logo                          |
| 820061         | Hi-Rise Fabricated Intake Manifold LS1/LS2/LS6 Single Plane (2 x 4150 flange) EFI + Fuel Rail Kit Silver w/ Sniper logo                             |
| 820062         | Hi-Rise Fabricated Intake Manifold LS1/LS2/LS6 Single Plane (2 x 4150 flange) EFI + Fuel Rail Kit Black w/ Sniper logo                              |
| 820101         | Fabricated Intake Manifold LS1/LS2/LS6 92mm TB opening + Fuel Rail Kit Silver w/ Sniper logo (Low Profile)                                          |
| 820102         | Fabricated Intake Manifold LS1/LS2/LS6 92mm TB opening + Fuel Rail Kit Black w/ Sniper logo (Low Profile)                                           |
| 820111         | Fabricated Intake Manifold LS1/LS2/LS6 102mm TB opening + Fuel Rail Kit Silver w/ Sniper logo (Low Profile)                                         |
| 820112         | Fabricated Intake Manifold LS1/LS2/LS6 102mm TB opening + Fuel Rail Kit Black w/ Sniper logo (Low Profile)                                          |
| 821051         | Hi-Rise Fabricated Intake Manifold LS1/LS2/LS6 Single Plane (1 x 4150 flange) Carbureted Silver w/ Sniper logo                                      |
| 821052         | Hi-Rise Fabricated Intake Manifold LS1/LS2/LS6 Single Plane (1 x 4150 flange)Carbureted Black w/ Sniper logo                                        |
| 821061         | Hi-Rise Fabricated Intake Manifold LS1/LS2/LS6 Single Plane (2 x 4150 flange) Carbureted Silver w/ Sniper logo                                      |
| 821062         | Hi-Rise Fabricated Intake Manifold LS1/LS2/LS6 Single Plane (2 x 4150 flange) Carbureted Black w/ Sniper logo                                       |
| 832141         | Hi-Rise Fabricated Intake Manifold 90mm TB Opening Race Series LS1/LS2/LS6 w/ removable top, TB spacer, and Fuel Rail kit Silver w/ Sniper EFI logo |
| 832142         | Hi-Rise Fabricated Intake Manifold 90mm TB opening Race Series LS1/LS2/LS6 w/ removable top, TB Spacer, and Fuel Rail kit Black w/ Sniper EFI logo  |
|                | GM LS3/L92                                                                                                                                          |
| 822031         | Hi-Rise Fabricated Intake Manifold LS3/L92 92mm TB opening + Fuel Rail Kit Silver w/ Sniper logo                                                    |
| 822032         | Hi-Rise Fabricated Intake Manifold LS3/L92 92mm TB opening + Fuel Rail Kit Black w/ Sniper logo                                                     |
| 822041         | Hi-Rise Fabricated Intake Manifold LS3/L92 102mm TB opening + Fuel Rail Kit Silver w/ Sniper EFI logo                                               |
| 822042         | Hi-Rise Fabricated Intake Manifold LS3/L92 102mm TB opening + Fuel Rail Kit Black w/ Sniper EFI logo                                                |
| 822051         | Hi-Rise Fabricated Intake Manifold LS3/LS92 Single Plane (1 x 4150 flange) EFI + Fuel Rail Kit Silver w/ Sniper EFI logo                            |
| 822052         | Hi-Rise Fabricated Intake Manifold LS3/LS92 Single Plane (1 x 4150 flange) EFI + Fuel Rail Kit Black w/ Sniper EFI logo                             |
| 822061         | Hi-Rise Fabricated Intake Manifold LS3/LS92 Single Plane (2 x 4150 flange) EFI + Fuel Rail Kit Silver w/ Sniper EFI logo                            |
| 822062         | Hi-Rise Fabricated Intake Manifold LS3/LS92 Single Plane (2 x 4150 flange) EFI + Fuel Rail Kit Black w/ Sniper EFI logo                             |
| 822101         | Fabricated Intake Manifold LS3/L92 92mm TB opening + Fuel Rail Kit Silver w/ Sniper logo (Low Profile)                                              |
| 822102         | Fabricated Intake Manifold LS3/L92 92mm TB opening + Fuel Rail Kit Black w/ Sniper logo (Low Profile)                                               |
| 822111         | Fabricated Intake Manifold LS3/L92 102mm TB opening + Fuel Rail Kit Silver w/ Sniper EFI logo (Low Profile)                                         |
| 822112         | Fabricated Intake Manifold LS3/L92 102mm TB opening + Fuel Rail Kit Black w/ Sniper EFI logo (Low Profile)                                          |
| 823051         | Hi-Rise Fabricated Intake Manifold LS3/LS92 Single Plane (1 x 4150 flange) Carbureted Silver w/ Sniper logo                                         |
| 823052         | Hi-Rise Fabricated Intake Manifold LS3/LS92 Single Plane (1 x 4150 flange) Carbureted Black w/ Sniper logo                                          |
| 823061         | Hi-Rise Fabricated Intake Manifold LS3/LS92 Single Plane (2 x 4150 flange) Carbureted Silver w/ Sniper logo                                         |
| 823062         | Hi-Rise Fabricated Intake Manifold LS3/LS92 Single Plane (2 x 4150 flange) Carbureted Black w/ Sniper logo                                          |
| GM LS7         |                                                                                                                                                     |
| 830011         | Hi-Rise Fabricated Intake Manifold LS7 Single Plane (1 x 4150 flange) EFI + Fuel Rail Kit Silver w/ Sniper EFI logo                                 |
| 830012         | Hi-Rise Fabricated Intake Manifold LS7 Single Plane (1 x 4150 flange) EFI + Fuel Rail Kit Black w/ Sniper EFI logo                                  |
| 830031         | Hi-Rise Fabricated Intake Manifold LS7 92mm TB opening + Fuel Rail Kit Silver w/ Sniper EFI logo                                                    |
| 830032         | Hi-Rise Fabricated Intake Manifold LS7 92mm TB opening + Fuel Rail Kit Black w/ Sniper EFI logo                                                     |