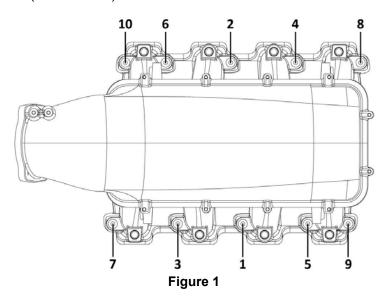

head will not withstand abuse. Care must be taken to have proper thread alignment engagement and to tighten the fasteners to the proper specifications.

6. Install the washers and bolts provided, engine oil should be applied to the threads. Gently tighten the bolts working side to side and out from the center (see the following tightening sequence diagram), until manifold is seated on the mounting flanges and the O-rings have been compressed. In two steps, tighten the mounting nuts first to 44 in-lbs. and then to 89 in-lbs. following the recommended factory bolt tightening sequence.

## Manifold Tightening Sequence (GM LS1/2/3/6/7)

In two steps, tighten the mounting nuts first to 44 in-lbs. and then to 89 in-lbs. following the recommended factory bolt tightening sequence (shown below).



## Manifold Tightening Sequence (05-10 Ford 4.6L Mod-Motor)

In two steps, tighten the mounting nuts first to 44 in-lbs. and then to 89 in-lbs. following the recommended factory bolt tightening sequence (shown below).



## Manifold Tightening Sequence (11-15 Ford 5.0L Coyote)

In two steps, tighten the mounting nuts first to 44 in-lbs. and then to 89 in-lbs. following the recommended factory bolt tightening sequence (shown below).



# **Manifold Tightening Sequence (Small Block Chevy)**

In three steps, tighten the mounting bolts first to 10 ft./lbs., then to 15 ft./lbs., and finally to 25 ft./lbs. following the recommended factory bolt tightening sequence (shown below).



## **Manifold Tightening Sequence (Big Block Chevy)**

In three steps, tighten the mounting bolts first to 10 ft.