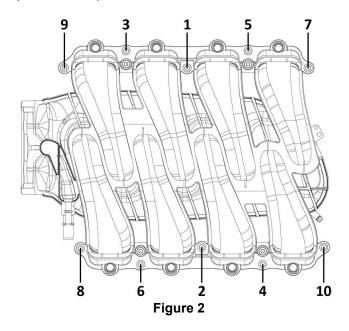

lied to the threads. Gently tighten the bolts working side to side and out from the center (see the following tightening sequence diagram), until manifold is seated on the mounting flanges and the O-rings have been compressed. In two steps, tighten the mounting nuts first to 44 in-lbs. and then to 89 in-lbs. following the recommended factory bolt tightening sequence.

## Manifold Tightening Sequence (GM LS1/2/3/6/7)

In two steps, tighten the mounting nuts first to 44 in-lbs. and then to 89 in-lbs. following the recommended factory bolt tightening sequence (shown below).



## Manifold Tightening Sequence (05-10 Ford 4.6L Mod-Motor)

In two steps, tighten the mounting nuts first to 44 in-lbs. and then to 89 in-lbs. following the recommended factory bolt tightening sequence (shown below).



## Manifold Tightening Sequence (11-15 Ford 5.0L Coyote)

In two steps, tighten the mounting nuts first to 44 in-lbs. and then to 89 in-lbs. following the recommended factory bolt tightening sequence (shown below).



# **Manifold Tightening Sequence (Small Block Chevy)**

In three steps, tighten the mounting bolts first to 10 ft./lbs., then to 15 ft./lbs., and finally to 25 ft./lbs. following the recommended factory bolt tightening sequence (shown below).



## **Manifold Tightening Sequence (Big Block Chevy)**

In three steps, tighten the mounting bolts first to 10 ft./lbs., then to 15 ft./lbs., and finally to 25 ft./lbs. following the recommended factory bolt tightening sequence (shown below).



## Manifold Tightening Sequence (Small Block Ford)

In three steps, tighten the mounting