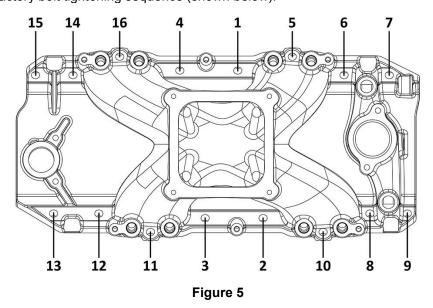

# Sniper Fabricated Intake Manifold Kits (Carbureted & EFI versions) Installation Instruction Sheet

| GM LS1/LS2/LS6 |                                                                                                                                                     |
|----------------|-----------------------------------------------------------------------------------------------------------------------------------------------------|
| 820031         | Hi-Rise Fabricated Intake Manifold LS1/LS2/LS6 92mm TB opening + Fuel Rail Kit Silver w/ Sniper logo                                                |
| 820032         | Hi-Rise Fabricated Intake Manifold LS1/LS2/LS6 92mm TB opening + Fuel Rail Kit Black w/ Sniper logo                                                 |
| 820041         | Hi-Rise Fabricated Intake Manifold LS1/LS2/LS6 102mm TB opening + Fuel Rail Kit Silver w/ Sniper logo                                               |
| 820042         | Hi-Rise Fabricated Intake Manifold LS1/LS2/LS6 102mm TB opening + Fuel Rail Kit Black w/ Sniper logo                                                |
| 820051         | Hi-Rise Fabricated Intake Manifold LS1/LS2/LS6 Single Plane (1 x 4150 flange) EFI + Fuel Rail Kit Silver w/ Sniper EFI logo                         |
| 820052         | Hi-Rise Fabricated Intake Manifold LS1/LS2/LS6 Single Plane (1 x 4150 flange) EFI + Fuel Rail Kit Black w/ Sniper EFI logo                          |
| 820061         | Hi-Rise Fabricated Intake Manifold LS1/LS2/LS6 Single Plane (2 x 4150 flange) EFI + Fuel Rail Kit Silver w/ Sniper logo                             |
| 820062         | Hi-Rise Fabricated Intake Manifold LS1/LS2/LS6 Single Plane (2 x 4150 flange) EFI + Fuel Rail Kit Black w/ Sniper logo                              |
| 820101         | Fabricated Intake Manifold LS1/LS2/LS6 92mm TB opening + Fuel Rail Kit Silver w/ Sniper logo (Low Profile)                                          |
| 820102         | Fabricated Intake Manifold LS1/LS2/LS6 92mm TB opening + Fuel Rail Kit Black w/ Sniper logo (Low Profile)                                           |
| 820111         | Fabricated Intake Manifold LS1/LS2/LS6 102mm TB opening + Fuel Rail Kit Silver w/ Sniper logo (Low Profile)                                         |
| 820112         | Fabricated Intake Manifold LS1/LS2/LS6 102mm TB opening + Fuel Rail Kit Black w/ Sniper logo (Low Profile)                                          |
| 821051         | Hi-Rise Fabricated Intake Manifold LS1/LS2/LS6 Single Plane (1 x 4150 flange) Carbureted Silver w/ Sniper logo                                      |
| 821052         | Hi-Rise Fabricated Intake Manifold LS1/LS2/LS6 Single Plane (1 x 4150 flange)Carbureted Black w/ Sniper logo                                        |
| 821061         | Hi-Rise Fabricated Intake Manifold LS1/LS2/LS6 Single Plane (2 x 4150 flange) Carbureted Silver w/ Sniper logo                                      |
| 821062         | Hi-Rise Fabricated Intake Manifold LS1/LS2/LS6 Single Plane (2 x 4150 flange) Carbureted Black w/ Sniper logo                                       |
| 832141         | Hi-Rise Fabricated Intake Manifold 90mm TB Opening Race Series LS1/LS2/LS6 w/ removable top, TB spacer, and Fuel Rail kit Silver w/ Sniper EFI logo |
| 832142         | Hi-Rise Fabricated Intake Manifold 90mm TB opening Race Series LS1/LS2/LS6 w/ removable top, TB Spacer, and Fuel Rail kit Black w/ Sniper EFI logo  |
|                | GM LS3/L92                                                                                                                                          |
| 822031         | Hi-Rise Fabricated Intake Manifold LS3/L92 92mm TB opening + Fuel Rail Kit Silver w/ Sniper logo                                                    |
| 822032         | Hi-Rise Fabricated Intake Manifold LS3/L92 92mm TB opening + Fuel Rail Kit Black w/ Sniper logo                                                     |
| 822041         | Hi-Rise Fabricated Intake Manifold LS3/L92 102mm TB opening + Fuel Rail Kit Silver w/ Sniper EFI logo                                               |
| 822042         | Hi-Rise Fabricated Intake Manifold LS3/L92 102mm TB opening + Fuel Rail Kit Black w/ Sniper EFI logo                                                |
| 822051         | Hi-Rise Fabricated Intake Manifold LS3/LS92 Single Plane (1 x 4150 flange) EFI + Fuel Rail Kit Silver w/ Sniper EFI logo                            |
| 822052         | Hi-Rise Fabricated Intake Manifold LS3/LS92 Single Plane (1 x 4150 flange) EFI + Fuel Rail Kit Black w/ Sniper EFI logo                             |
| 822061         | Hi-Rise Fabricated Intake Manifold LS3/LS92 Single Plane (2 x 4150 flange) EFI + Fuel Rail Kit Silver w/ Sniper EFI logo                            |
| 822062         | Hi-Rise Fabricated Intake Manifold LS3/LS92 Single Plane (2 x 4150 flange) EFI + Fuel Rail Kit Black w/ Sniper EFI logo                             |
| 822101         | Fabricated Intake Manifold LS3/L92 92mm TB opening + Fuel Rail Kit Silver w/ Sniper logo (Low Profile)                                              |
| 822102         | Fabricated Intake Manifold LS3/L92 92mm TB opening + Fuel Rail Kit Black w/ Sniper logo (Low Profile)                                               |
| 822111         | Fabricated Intake Manifold LS3/L92 102mm TB opening + Fuel Rail Kit Silver w/ Sniper EFI logo (Low Profile)                                         |
| 822112         | Fabricated Intake Manifold LS3/L92 102mm TB opening + Fuel Rail Kit Black w/ Sniper EFI logo (Low Profile)                                          |
| 823051         | Hi-Rise Fabricated Intake Manifold LS3/LS92 Single Plane (1 x 4150 flange) Carbureted Silver w/ Sniper logo                                         |
| 823052         | Hi-Rise Fabricated Intake Manifold LS3/LS92 Single Plane (1 x 4150 flange) Carbureted Black w/ Sniper logo                                          |
| 823061         | Hi-Rise Fabricated Intake Manifold LS3/LS92 Single Plane (2 x 4150 flange) Carbureted Silver w/ Sniper logo                                         |
| 823062         | Hi-Rise Fabricated Intake Manifold LS3/LS92 Single Plane (2 x 4150 flange) Carbureted Black w/ Sniper logo                                          |
| GM LS7         |                                                                                                                                                     |
| 830011         | Hi-Rise Fabricated Intake Manifold LS7 Single Plane (1 x 4150 flange) EFI + Fuel Rail Kit Silver w/ Sniper EFI logo                                 |
| 830012         | Hi-Rise Fabricated Intake Manifold LS7 Single Plane (1 x 4150 flange) EFI + Fuel Rail Kit Black w/ Sniper EFI logo                                  |
| 830031         | Hi-Rise Fabricated Intake Manifold LS7 92mm TB opening + Fuel Rail Kit Silver w/ Sniper EFI logo                                                    |
| 830032         | Hi-Rise Fabricated Intake Manifold LS7 92mm TB opening + Fuel Rail Kit Black w/ Sniper EFI logo                                                     |