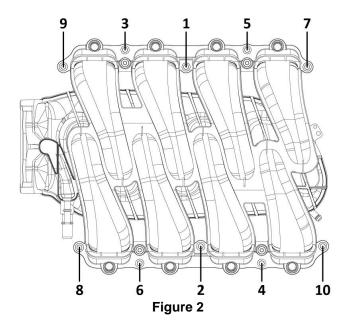

# <u>Sniper Fabricated Intake Manifold Kits</u> (Carbureted & EFI versions) Installation Instruction

| GM LS1/LS2/LS6 |                                                                                                                                                     |  |
|----------------|-----------------------------------------------------------------------------------------------------------------------------------------------------|--|
| 820031         | Hi-Rise Fabricated Intake Manifold LS1/LS2/LS6 92mm TB opening + Fuel Rail Kit Silver w/ Sniper logo                                                |  |
| 820032         | Hi-Rise Fabricated Intake Manifold LS1/LS2/LS6 92mm TB opening + Fuel Rail Kit Black w/ Sniper logo                                                 |  |
| 820041         | Hi-Rise Fabricated Intake Manifold LS1/LS2/LS6 102mm TB opening + Fuel Rail Kit Silver w/ Sniper logo                                               |  |
| 820042         | Hi-Rise Fabricated Intake Manifold LS1/LS2/LS6 102mm TB opening + Fuel Rail Kit Black w/ Sniper logo                                                |  |
| 820051         | Hi-Rise Fabricated Intake Manifold LS1/LS2/LS6 Single Plane (1 x 4150 flange) EFI + Fuel Rail Kit Silver w/ Sniper EFI logo                         |  |
| 820052         | Hi-Rise Fabricated Intake Manifold LS1/LS2/LS6 Single Plane (1 x 4150 flange) EFI + Fuel Rail Kit Black w/ Sniper EFI logo                          |  |
| 820061         | Hi-Rise Fabricated Intake Manifold LS1/LS2/LS6 Single Plane (2 x 4150 flange) EFI + Fuel Rail Kit Silver w/ Sniper logo                             |  |
| 820062         | Hi-Rise Fabricated Intake Manifold LS1/LS2/LS6 Single Plane (2 x 4150 flange) EFI + Fuel Rail Kit Black w/ Sniper logo                              |  |
| 820101         | Fabricated Intake Manifold LS1/LS2/LS6 92mm TB opening + Fuel Rail Kit Silver w/ Sniper logo (Low Profile)                                          |  |
| 820102         | Fabricated Intake Manifold LS1/LS2/LS6 92mm TB opening + Fuel Rail Kit Black w/ Sniper logo (Low Profile)                                           |  |
| 820111         | Fabricated Intake Manifold LS1/LS2/LS6 102mm TB opening + Fuel Rail Kit Silver w/ Sniper logo (Low Profile)                                         |  |
| 820112         | Fabricated Intake Manifold LS1/LS2/LS6 102mm TB opening + Fuel Rail Kit Black w/ Sniper logo (Low Profile)                                          |  |
| 821051         | Hi-Rise Fabricated Intake Manifold LS1/LS2/LS6 Single Plane (1 x 4150 flange) Carbureted Silver w/ Sniper logo                                      |  |
| 821052         | Hi-Rise Fabricated Intake Manifold LS1/LS2/LS6 Single Plane (1 x 4150 flange)Carbureted Black w/ Sniper logo                                        |  |
| 821061         | Hi-Rise Fabricated Intake Manifold LS1/LS2/LS6 Single Plane (2 x 4150 flange) Carbureted Silver w/ Sniper logo                                      |  |
| 821062         | Hi-Rise Fabricated Intake Manifold LS1/LS2/LS6 Single Plane (2 x 4150 flange) Carbureted Black w/ Sniper logo                                       |  |
| 832141         | Hi-Rise Fabricated Intake Manifold 90mm TB Opening Race Series LS1/LS2/LS6 w/ removable top, TB spacer, and Fuel Rail kit Silver w/ Sniper EFI logo |  |
| 832142         | Hi-Rise Fabricated Intake Manifold 90mm TB opening Race Series LS1/LS2/LS6 w/ removable top, TB Spacer, and Fuel Rail kit Black w/ Sniper EFI logo  |  |
|                | GM LS3/L92                                                                                                                                          |  |
| 822031         | Hi-Rise Fabricated Intake Manifold LS3/L92 92mm TB opening + Fuel Rail Kit Silver w/ Sniper logo                                                    |  |
| 822032         | Hi-Rise Fabricated Intake Manifold LS3/L92 92mm TB opening + Fuel Rail Kit Black w/ Sniper logo                                                     |  |
| 822041         | Hi-Rise Fabricated Intake Manifold LS3/L92 102mm TB opening + Fuel Rail Kit Silver w/ Sniper EFI logo                                               |  |
| 822042         | Hi-Rise Fabricated Intake Manifold LS3/L92 102mm TB opening + Fuel Rail Kit Black w/ Sniper EFI logo                                                |  |
| 822051         | Hi-Rise Fabricated Intake Manifold LS3/LS92 Single Plane (1 x 4150 flange) EFI + Fuel Rail Kit Silver w/ Sniper EFI logo                            |  |
| 822052         | Hi-Rise Fabricated Intake Manifold LS3/LS92 Single Plane (1 x 4150 flange) EFI + Fuel Rail Kit Black w/ Sniper EFI logo                             |  |
| 822061         | Hi-Rise Fabricated Intake Manifold LS3/LS92 Single Plane (2 x 4150 flange) EFI + Fuel Rail Kit Silver w/ Sniper EFI logo                            |  |
| 822062         | Hi-Rise Fabricated Intake Manifold LS3/LS92 Single Plane (2 x 4150 flange) EFI + Fuel Rail Kit Black w/ Sniper EFI logo                             |  |
| 822101         | Fabricated Intake Manifold LS3/L92 92mm TB opening + Fuel Rail Kit Silver w/ Sniper logo (Low Profile)                                              |  |
| 822102         | Fabricated Intake Manifold LS3/L92 92mm TB opening + Fuel Rail Kit Black w/ Sniper logo (Low Profile)                                               |  |
| 822111         | Fabricated Intake Manifold LS3/L92 102mm TB opening + Fuel Rail Kit Silver w/ Sniper EFI logo (Low Profile)                                         |  |
| 822112         | Fabricated Intake Manifold LS3/L92 102mm TB opening + Fuel Rail Kit Black w/ Sniper EFI logo (Low Profile)                                          |  |
| 823051         | Hi-Rise Fabricated Intake Manifold LS3/LS92 Single Plane (1 x 4150 flange) Carbureted Silver w/ Sniper logo                                         |  |
| 823052         | Hi-Rise Fabricated Intake Manifold LS3/LS92 Single Plane (1 x 4150 flange) Carbureted Black w/ Sniper logo                                          |  |
| 823061         | Hi-Rise Fabricated Intake Manifold LS3/LS92 Single Plane (2 x 4150 flange) Carbureted Silver w/ Sniper logo                                         |  |
| 823062         | Hi-Rise Fabricated Intake Manifold LS3/LS92 Single Plane (2 x 4150 flange) Carbureted Black w/ Sniper logo                                          |  |
| GM LS7         |                                                                                                                                                     |  |
| 830011         | Hi-Rise Fabricated Intake Manifold LS7 Single Plane (1 x 4150 flange) EFI + Fuel Rail Kit Silver w/ Sniper EFI logo                                 |  |
| 830012         | Hi-Rise Fabricated Intake Manifold LS7 Single Plane (1 x 4150 flange) EFI + Fuel Rail Kit Black w/ Sniper EFI logo                                  |  |
| 830031         | Hi-Rise Fabricated Intake Manifold LS7 92mm TB opening + Fuel Rail Kit Silver w/ Sniper EFI logo                                                    |  |
| 830032         | Hi-Rise Fabricated Intake Manifold LS7 92mm TB opening + Fuel Rail Kit Black w/ Sniper EFI logo                                                     |  |