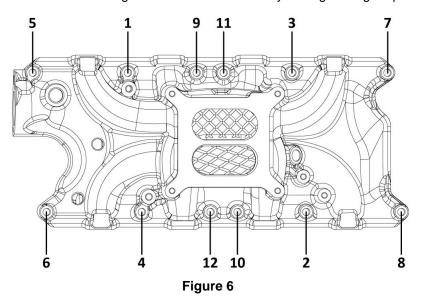

# <u>Sniper Fabricated Intake Manifold Kits</u> (Carbureted & EFI versions) Installation Instruction

| GM LS1/LS2/LS6 |                                                                                                                                                     |  |
|----------------|-----------------------------------------------------------------------------------------------------------------------------------------------------|--|
| 820031         | Hi-Rise Fabricated Intake Manifold LS1/LS2/LS6 92mm TB opening + Fuel Rail Kit Silver w/ Sniper logo                                                |  |
| 820032         | Hi-Rise Fabricated Intake Manifold LS1/LS2/LS6 92mm TB opening + Fuel Rail Kit Black w/ Sniper logo                                                 |  |
| 820041         | Hi-Rise Fabricated Intake Manifold LS1/LS2/LS6 102mm TB opening + Fuel Rail Kit Silver w/ Sniper logo                                               |  |
| 820042         | Hi-Rise Fabricated Intake Manifold LS1/LS2/LS6 102mm TB opening + Fuel Rail Kit Black w/ Sniper logo                                                |  |
| 820051         | Hi-Rise Fabricated Intake Manifold LS1/LS2/LS6 Single Plane (1 x 4150 flange) EFI + Fuel Rail Kit Silver w/ Sniper EFI logo                         |  |
| 820052         | Hi-Rise Fabricated Intake Manifold LS1/LS2/LS6 Single Plane (1 x 4150 flange) EFI + Fuel Rail Kit Black w/ Sniper EFI logo                          |  |
| 820061         | Hi-Rise Fabricated Intake Manifold LS1/LS2/LS6 Single Plane (2 x 4150 flange) EFI + Fuel Rail Kit Silver w/ Sniper logo                             |  |
| 820062         | Hi-Rise Fabricated Intake Manifold LS1/LS2/LS6 Single Plane (2 x 4150 flange) EFI + Fuel Rail Kit Black w/ Sniper logo                              |  |
| 820101         | Fabricated Intake Manifold LS1/LS2/LS6 92mm TB opening + Fuel Rail Kit Silver w/ Sniper logo (Low Profile)                                          |  |
| 820102         | Fabricated Intake Manifold LS1/LS2/LS6 92mm TB opening + Fuel Rail Kit Black w/ Sniper logo (Low Profile)                                           |  |
| 820111         | Fabricated Intake Manifold LS1/LS2/LS6 102mm TB opening + Fuel Rail Kit Silver w/ Sniper logo (Low Profile)                                         |  |
| 820112         | Fabricated Intake Manifold LS1/LS2/LS6 102mm TB opening + Fuel Rail Kit Black w/ Sniper logo (Low Profile)                                          |  |
| 821051         | Hi-Rise Fabricated Intake Manifold LS1/LS2/LS6 Single Plane (1 x 4150 flange) Carbureted Silver w/ Sniper logo                                      |  |
| 821052         | Hi-Rise Fabricated Intake Manifold LS1/LS2/LS6 Single Plane (1 x 4150 flange)Carbureted Black w/ Sniper logo                                        |  |
| 821061         | Hi-Rise Fabricated Intake Manifold LS1/LS2/LS6 Single Plane (2 x 4150 flange) Carbureted Silver w/ Sniper logo                                      |  |
| 821062         | Hi-Rise Fabricated Intake Manifold LS1/LS2/LS6 Single Plane (2 x 4150 flange) Carbureted Black w/ Sniper logo                                       |  |
| 832141         | Hi-Rise Fabricated Intake Manifold 90mm TB Opening Race Series LS1/LS2/LS6 w/ removable top, TB spacer, and Fuel Rail kit Silver w/ Sniper EFI logo |  |
| 832142         | Hi-Rise Fabricated Intake Manifold 90mm TB opening Race Series LS1/LS2/LS6 w/ removable top, TB Spacer, and Fuel Rail kit Black w/ Sniper EFI logo  |  |
|                | GM LS3/L92                                                                                                                                          |  |
| 822031         | Hi-Rise Fabricated Intake Manifold LS3/L92 92mm TB opening + Fuel Rail Kit Silver w/ Sniper logo                                                    |  |
| 822032         | Hi-Rise Fabricated Intake Manifold LS3/L92 92mm TB opening + Fuel Rail Kit Black w/ Sniper logo                                                     |  |
| 822041         | Hi-Rise Fabricated Intake Manifold LS3/L92 102mm TB opening + Fuel Rail Kit Silver w/ Sniper EFI logo                                               |  |
| 822042         | Hi-Rise Fabricated Intake Manifold LS3/L92 102mm TB opening + Fuel Rail Kit Black w/ Sniper EFI logo                                                |  |
| 822051         | Hi-Rise Fabricated Intake Manifold LS3/LS92 Single Plane (1 x 4150 flange) EFI + Fuel Rail Kit Silver w/ Sniper EFI logo                            |  |
| 822052         | Hi-Rise Fabricated Intake Manifold LS3/LS92 Single Plane (1 x 4150 flange) EFI + Fuel Rail Kit Black w/ Sniper EFI logo                             |  |
| 822061         | Hi-Rise Fabricated Intake Manifold LS3/LS92 Single Plane (2 x 4150 flange) EFI + Fuel Rail Kit Silver w/ Sniper EFI logo                            |  |
| 822062         | Hi-Rise Fabricated Intake Manifold LS3/LS92 Single Plane (2 x 4150 flange) EFI + Fuel Rail Kit Black w/ Sniper EFI logo                             |  |
| 822101         | Fabricated Intake Manifold LS3/L92 92mm TB opening + Fuel Rail Kit Silver w/ Sniper logo (Low Profile)                                              |  |
| 822102         | Fabricated Intake Manifold LS3/L92 92mm TB opening + Fuel Rail Kit Black w/ Sniper logo (Low Profile)                                               |  |
| 822111         | Fabricated Intake Manifold LS3/L92 102mm TB opening + Fuel Rail Kit Silver w/ Sniper EFI logo (Low Profile)                                         |  |
| 822112         | Fabricated Intake Manifold LS3/L92 102mm TB opening + Fuel Rail Kit Black w/ Sniper EFI logo (Low Profile)                                          |  |
| 823051         | Hi-Rise Fabricated Intake Manifold LS3/LS92 Single Plane (1 x 4150 flange) Carbureted Silver w/ Sniper logo                                         |  |
| 823052         | Hi-Rise Fabricated Intake Manifold LS3/LS92 Single Plane (1 x 4150 flange) Carbureted Black w/ Sniper logo                                          |  |
| 823061         | Hi-Rise Fabricated Intake Manifold LS3/LS92 Single Plane (2 x 4150 flange) Carbureted Silver w/ Sniper logo                                         |  |
| 823062         | Hi-Rise Fabricated Intake Manifold LS3/LS92 Single Plane (2 x 4150 flange) Carbureted Black w/ Sniper logo                                          |  |
| GM LS7         |                                                                                                                                                     |  |
| 830011         | Hi-Rise Fabricated Intake Manifold LS7 Single Plane (1 x 4150 flange) EFI + Fuel Rail Kit Silver w/ Sniper EFI logo                                 |  |
| 830012         | Hi-Rise Fabricated Intake Manifold LS7 Single Plane (1 x 4150 flange) EFI + Fuel Rail Kit Black w/ Sniper EFI logo                                  |  |
| 830031         | Hi-Rise Fabricated Intake Manifold LS7 92mm TB opening + Fuel Rail Kit Silver w/ Sniper EFI logo                                                    |  |
| 830032         | Hi-Rise Fabricated Intake Manifold LS7 92mm TB opening + Fuel Rail Kit Black w/ Sniper EFI logo                                                     |  |