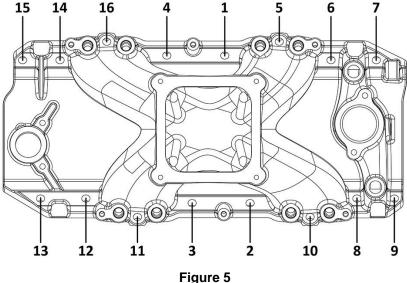

# <u>Sniper Fabricated Intake Manifold Kits</u> (Carbureted & EFI versions) Installation Instruction

| GM LS1/LS2/LS6 |                                                                                                                                                     |  |
|----------------|-----------------------------------------------------------------------------------------------------------------------------------------------------|--|
| 820031         | Hi-Rise Fabricated Intake Manifold LS1/LS2/LS6 92mm TB opening + Fuel Rail Kit Silver w/ Sniper logo                                                |  |
| 820032         | Hi-Rise Fabricated Intake Manifold LS1/LS2/LS6 92mm TB opening + Fuel Rail Kit Black w/ Sniper logo                                                 |  |
| 820041         | Hi-Rise Fabricated Intake Manifold LS1/LS2/LS6 102mm TB opening + Fuel Rail Kit Silver w/ Sniper logo                                               |  |
| 820042         | Hi-Rise Fabricated Intake Manifold LS1/LS2/LS6 102mm TB opening + Fuel Rail Kit Black w/ Sniper logo                                                |  |
| 820051         | Hi-Rise Fabricated Intake Manifold LS1/LS2/LS6 Single Plane (1 x 4150 flange) EFI + Fuel Rail Kit Silver w/ Sniper EFI logo                         |  |
| 820052         | Hi-Rise Fabricated Intake Manifold LS1/LS2/LS6 Single Plane (1 x 4150 flange) EFI + Fuel Rail Kit Black w/ Sniper EFI logo                          |  |
| 820061         | Hi-Rise Fabricated Intake Manifold LS1/LS2/LS6 Single Plane (2 x 4150 flange) EFI + Fuel Rail Kit Silver w/ Sniper logo                             |  |
| 820062         | Hi-Rise Fabricated Intake Manifold LS1/LS2/LS6 Single Plane (2 x 4150 flange) EFI + Fuel Rail Kit Black w/ Sniper logo                              |  |
| 820101         | Fabricated Intake Manifold LS1/LS2/LS6 92mm TB opening + Fuel Rail Kit Silver w/ Sniper logo (Low Profile)                                          |  |
| 820102         | Fabricated Intake Manifold LS1/LS2/LS6 92mm TB opening + Fuel Rail Kit Black w/ Sniper logo (Low Profile)                                           |  |
| 820111         | Fabricated Intake Manifold LS1/LS2/LS6 102mm TB opening + Fuel Rail Kit Silver w/ Sniper logo (Low Profile)                                         |  |
| 820112         | Fabricated Intake Manifold LS1/LS2/LS6 102mm TB opening + Fuel Rail Kit Black w/ Sniper logo (Low Profile)                                          |  |
| 821051         | Hi-Rise Fabricated Intake Manifold LS1/LS2/LS6 Single Plane (1 x 4150 flange) Carbureted Silver w/ Sniper logo                                      |  |
| 821052         | Hi-Rise Fabricated Intake Manifold LS1/LS2/LS6 Single Plane (1 x 4150 flange)Carbureted Black w/ Sniper logo                                        |  |
| 821061         | Hi-Rise Fabricated Intake Manifold LS1/LS2/LS6 Single Plane (2 x 4150 flange) Carbureted Silver w/ Sniper logo                                      |  |
| 821062         | Hi-Rise Fabricated Intake Manifold LS1/LS2/LS6 Single Plane (2 x 4150 flange) Carbureted Black w/ Sniper logo                                       |  |
| 832141         | Hi-Rise Fabricated Intake Manifold 90mm TB Opening Race Series LS1/LS2/LS6 w/ removable top, TB spacer, and Fuel Rail kit Silver w/ Sniper EFI logo |  |
| 832142         | Hi-Rise Fabricated Intake Manifold 90mm TB opening Race Series LS1/LS2/LS6 w/ removable top, TB Spacer, and Fuel Rail kit Black w/ Sniper EFI logo  |  |
|                | GM LS3/L92                                                                                                                                          |  |
| 822031         | Hi-Rise Fabricated Intake Manifold LS3/L92 92mm TB opening + Fuel Rail Kit Silver w/ Sniper logo                                                    |  |
| 822032         | Hi-Rise Fabricated Intake Manifold LS3/L92 92mm TB opening + Fuel Rail Kit Black w/ Sniper logo                                                     |  |
| 822041         | Hi-Rise Fabricated Intake Manifold LS3/L92 102mm TB opening + Fuel Rail Kit Silver w/ Sniper EFI logo                                               |  |
| 822042         | Hi-Rise Fabricated Intake Manifold LS3/L92 102mm TB opening + Fuel Rail Kit Black w/ Sniper EFI logo                                                |  |
| 822051         | Hi-Rise Fabricated Intake Manifold LS3/LS92 Single Plane (1 x 4150 flange) EFI + Fuel Rail Kit Silver w/ Sniper EFI logo                            |  |
| 822052         | Hi-Rise Fabricated Intake Manifold LS3/LS92 Single Plane (1 x 4150 flange) EFI + Fuel Rail Kit Black w/ Sniper EFI logo                             |  |
| 822061         | Hi-Rise Fabricated Intake Manifold LS3/LS92 Single Plane (2 x 4150 flange) EFI + Fuel Rail Kit Silver w/ Sniper EFI logo                            |  |
| 822062         | Hi-Rise Fabricated Intake Manifold LS3/LS92 Single Plane (2 x 4150 flange) EFI + Fuel Rail Kit Black w/ Sniper EFI logo                             |  |
| 822101         | Fabricated Intake Manifold LS3/L92 92mm TB opening + Fuel Rail Kit Silver w/ Sniper logo (Low Profile)                                              |  |
| 822102         | Fabricated Intake Manifold LS3/L92 92mm TB opening + Fuel Rail Kit Black w/ Sniper logo (Low Profile)                                               |  |
| 822111         | Fabricated Intake Manifold LS3/L92 102mm TB opening + Fuel Rail Kit Silver w/ Sniper EFI logo (Low Profile)                                         |  |
| 822112         | Fabricated Intake Manifold LS3/L92 102mm TB opening + Fuel Rail Kit Black w/ Sniper EFI logo (Low Profile)                                          |  |
| 823051         | Hi-Rise Fabricated Intake Manifold LS3/LS92 Single Plane (1 x 4150 flange) Carbureted Silver w/ Sniper logo                                         |  |
| 823052         | Hi-Rise Fabricated Intake Manifold LS3/LS92 Single Plane (1 x 4150 flange) Carbureted Black w/ Sniper logo                                          |  |
| 823061         | Hi-Rise Fabricated Intake Manifold LS3/LS92 Single Plane (2 x 4150 flange) Carbureted Silver w/ Sniper logo                                         |  |
| 823062         | Hi-Rise Fabricated Intake Manifold LS3/LS92 Single Plane (2 x 4150 flange) Carbureted Black w/ Sniper logo                                          |  |
| GM LS7         |                                                                                                                                                     |  |
| 830011         | Hi-Rise Fabricated Intake Manifold LS7 Single Plane (1 x 4150 flange) EFI + Fuel Rail Kit Silver w/ Sniper EFI logo                                 |  |
| 830012         | Hi-Rise Fabricated Intake Manifold LS7 Single Plane (1 x 4150 flange) EFI + Fuel Rail Kit Black w/ Sniper EFI logo                                  |  |
| 830031         | Hi-Rise Fabricated Intake Manifold LS7 92mm TB opening + Fuel Rail Kit Silver w/ Sniper EFI logo                                                    |  |
| 830032         | Hi-Rise Fabricated Intake Manifold LS7 92mm TB opening + Fuel Rail Kit Black w/ Sniper EFI logo                                                     |  |