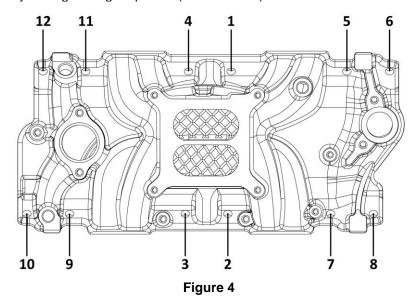

# <u>Sniper Fabricated Intake Manifold Kits</u> (Carbureted & EFI versions) Installation Instruction

| GM LS1/LS2/LS6 |                                                                                                                                                     |  |
|----------------|-----------------------------------------------------------------------------------------------------------------------------------------------------|--|
| 820031         | Hi-Rise Fabricated Intake Manifold LS1/LS2/LS6 92mm TB opening + Fuel Rail Kit Silver w/ Sniper logo                                                |  |
| 820032         | Hi-Rise Fabricated Intake Manifold LS1/LS2/LS6 92mm TB opening + Fuel Rail Kit Black w/ Sniper logo                                                 |  |
| 820041         | Hi-Rise Fabricated Intake Manifold LS1/LS2/LS6 102mm TB opening + Fuel Rail Kit Silver w/ Sniper logo                                               |  |
| 820042         | Hi-Rise Fabricated Intake Manifold LS1/LS2/LS6 102mm TB opening + Fuel Rail Kit Black w/ Sniper logo                                                |  |
| 820051         | Hi-Rise Fabricated Intake Manifold LS1/LS2/LS6 Single Plane (1 x 4150 flange) EFI + Fuel Rail Kit Silver w/ Sniper EFI logo                         |  |
| 820052         | Hi-Rise Fabricated Intake Manifold LS1/LS2/LS6 Single Plane (1 x 4150 flange) EFI + Fuel Rail Kit Black w/ Sniper EFI logo                          |  |
| 820061         | Hi-Rise Fabricated Intake Manifold LS1/LS2/LS6 Single Plane (2 x 4150 flange) EFI + Fuel Rail Kit Silver w/ Sniper logo                             |  |
| 820062         | Hi-Rise Fabricated Intake Manifold LS1/LS2/LS6 Single Plane (2 x 4150 flange) EFI + Fuel Rail Kit Black w/ Sniper logo                              |  |
| 820101         | Fabricated Intake Manifold LS1/LS2/LS6 92mm TB opening + Fuel Rail Kit Silver w/ Sniper logo (Low Profile)                                          |  |
| 820102         | Fabricated Intake Manifold LS1/LS2/LS6 92mm TB opening + Fuel Rail Kit Black w/ Sniper logo (Low Profile)                                           |  |
| 820111         | Fabricated Intake Manifold LS1/LS2/LS6 102mm TB opening + Fuel Rail Kit Silver w/ Sniper logo (Low Profile)                                         |  |
| 820112         | Fabricated Intake Manifold LS1/LS2/LS6 102mm TB opening + Fuel Rail Kit Black w/ Sniper logo (Low Profile)                                          |  |
| 821051         | Hi-Rise Fabricated Intake Manifold LS1/LS2/LS6 Single Plane (1 x 4150 flange) Carbureted Silver w/ Sniper logo                                      |  |
| 821052         | Hi-Rise Fabricated Intake Manifold LS1/LS2/LS6 Single Plane (1 x 4150 flange)Carbureted Black w/ Sniper logo                                        |  |
| 821061         | Hi-Rise Fabricated Intake Manifold LS1/LS2/LS6 Single Plane (2 x 4150 flange) Carbureted Silver w/ Sniper logo                                      |  |
| 821062         | Hi-Rise Fabricated Intake Manifold LS1/LS2/LS6 Single Plane (2 x 4150 flange) Carbureted Black w/ Sniper logo                                       |  |
| 832141         | Hi-Rise Fabricated Intake Manifold 90mm TB Opening Race Series LS1/LS2/LS6 w/ removable top, TB spacer, and Fuel Rail kit Silver w/ Sniper EFI logo |  |
| 832142         | Hi-Rise Fabricated Intake Manifold 90mm TB opening Race Series LS1/LS2/LS6 w/ removable top, TB Spacer, and Fuel Rail kit Black w/ Sniper EFI logo  |  |
|                | GM LS3/L92                                                                                                                                          |  |
| 822031         | Hi-Rise Fabricated Intake Manifold LS3/L92 92mm TB opening + Fuel Rail Kit Silver w/ Sniper logo                                                    |  |
| 822032         | Hi-Rise Fabricated Intake Manifold LS3/L92 92mm TB opening + Fuel Rail Kit Black w/ Sniper logo                                                     |  |
| 822041         | Hi-Rise Fabricated Intake Manifold LS3/L92 102mm TB opening + Fuel Rail Kit Silver w/ Sniper EFI logo                                               |  |
| 822042         | Hi-Rise Fabricated Intake Manifold LS3/L92 102mm TB opening + Fuel Rail Kit Black w/ Sniper EFI logo                                                |  |
| 822051         | Hi-Rise Fabricated Intake Manifold LS3/LS92 Single Plane (1 x 4150 flange) EFI + Fuel Rail Kit Silver w/ Sniper EFI logo                            |  |
| 822052         | Hi-Rise Fabricated Intake Manifold LS3/LS92 Single Plane (1 x 4150 flange) EFI + Fuel Rail Kit Black w/ Sniper EFI logo                             |  |
| 822061         | Hi-Rise Fabricated Intake Manifold LS3/LS92 Single Plane (2 x 4150 flange) EFI + Fuel Rail Kit Silver w/ Sniper EFI logo                            |  |
| 822062         | Hi-Rise Fabricated Intake Manifold LS3/LS92 Single Plane (2 x 4150 flange) EFI + Fuel Rail Kit Black w/ Sniper EFI logo                             |  |
| 822101         | Fabricated Intake Manifold LS3/L92 92mm TB opening + Fuel Rail Kit Silver w/ Sniper logo (Low Profile)                                              |  |
| 822102         | Fabricated Intake Manifold LS3/L92 92mm TB opening + Fuel Rail Kit Black w/ Sniper logo (Low Profile)                                               |  |
| 822111         | Fabricated Intake Manifold LS3/L92 102mm TB opening + Fuel Rail Kit Silver w/ Sniper EFI logo (Low Profile)                                         |  |
| 822112         | Fabricated Intake Manifold LS3/L92 102mm TB opening + Fuel Rail Kit Black w/ Sniper EFI logo (Low Profile)                                          |  |
| 823051         | Hi-Rise Fabricated Intake Manifold LS3/LS92 Single Plane (1 x 4150 flange) Carbureted Silver w/ Sniper logo                                         |  |
| 823052         | Hi-Rise Fabricated Intake Manifold LS3/LS92 Single Plane (1 x 4150 flange) Carbureted Black w/ Sniper logo                                          |  |
| 823061         | Hi-Rise Fabricated Intake Manifold LS3/LS92 Single Plane (2 x 4150 flange) Carbureted Silver w/ Sniper logo                                         |  |
| 823062         | Hi-Rise Fabricated Intake Manifold LS3/LS92 Single Plane (2 x 4150 flange) Carbureted Black w/ Sniper logo                                          |  |
| GM LS7         |                                                                                                                                                     |  |
| 830011         | Hi-Rise Fabricated Intake Manifold LS7 Single Plane (1 x 4150 flange) EFI + Fuel Rail Kit Silver w/ Sniper EFI logo                                 |  |
| 830012         | Hi-Rise Fabricated Intake Manifold LS7 Single Plane (1 x 4150 flange) EFI + Fuel Rail Kit Black w/ Sniper EFI logo                                  |  |
| 830031         | Hi-Rise Fabricated Intake Manifold LS7 92mm TB opening + Fuel Rail Kit Silver w/ Sniper EFI logo                                                    |  |
| 830032         | Hi-Rise Fabricated Intake Manifold LS7 92mm TB opening + Fuel Rail Kit Black w/ Sniper EFI logo                                                     |  |