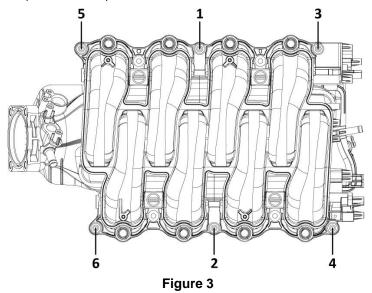

# <u>Sniper Fabricated Intake Manifold Kits</u> (Carbureted & EFI versions) Installation Instruction

| GM LS1/LS2/LS6 |                                                                                                                                                     |  |
|----------------|-----------------------------------------------------------------------------------------------------------------------------------------------------|--|
| 820031         | Hi-Rise Fabricated Intake Manifold LS1/LS2/LS6 92mm TB opening + Fuel Rail Kit Silver w/ Sniper logo                                                |  |
| 820032         | Hi-Rise Fabricated Intake Manifold LS1/LS2/LS6 92mm TB opening + Fuel Rail Kit Black w/ Sniper logo                                                 |  |
| 820041         | Hi-Rise Fabricated Intake Manifold LS1/LS2/LS6 102mm TB opening + Fuel Rail Kit Silver w/ Sniper logo                                               |  |
| 820042         | Hi-Rise Fabricated Intake Manifold LS1/LS2/LS6 102mm TB opening + Fuel Rail Kit Black w/ Sniper logo                                                |  |
| 820051         | Hi-Rise Fabricated Intake Manifold LS1/LS2/LS6 Single Plane (1 x 4150 flange) EFI + Fuel Rail Kit Silver w/ Sniper EFI logo                         |  |
| 820052         | Hi-Rise Fabricated Intake Manifold LS1/LS2/LS6 Single Plane (1 x 4150 flange) EFI + Fuel Rail Kit Black w/ Sniper EFI logo                          |  |
| 820061         | Hi-Rise Fabricated Intake Manifold LS1/LS2/LS6 Single Plane (2 x 4150 flange) EFI + Fuel Rail Kit Silver w/ Sniper logo                             |  |
| 820062         | Hi-Rise Fabricated Intake Manifold LS1/LS2/LS6 Single Plane (2 x 4150 flange) EFI + Fuel Rail Kit Black w/ Sniper logo                              |  |
| 820101         | Fabricated Intake Manifold LS1/LS2/LS6 92mm TB opening + Fuel Rail Kit Silver w/ Sniper logo (Low Profile)                                          |  |
| 820102         | Fabricated Intake Manifold LS1/LS2/LS6 92mm TB opening + Fuel Rail Kit Black w/ Sniper logo (Low Profile)                                           |  |
| 820111         | Fabricated Intake Manifold LS1/LS2/LS6 102mm TB opening + Fuel Rail Kit Silver w/ Sniper logo (Low Profile)                                         |  |
| 820112         | Fabricated Intake Manifold LS1/LS2/LS6 102mm TB opening + Fuel Rail Kit Black w/ Sniper logo (Low Profile)                                          |  |
| 821051         | Hi-Rise Fabricated Intake Manifold LS1/LS2/LS6 Single Plane (1 x 4150 flange) Carbureted Silver w/ Sniper logo                                      |  |
| 821052         | Hi-Rise Fabricated Intake Manifold LS1/LS2/LS6 Single Plane (1 x 4150 flange)Carbureted Black w/ Sniper logo                                        |  |
| 821061         | Hi-Rise Fabricated Intake Manifold LS1/LS2/LS6 Single Plane (2 x 4150 flange) Carbureted Silver w/ Sniper logo                                      |  |
| 821062         | Hi-Rise Fabricated Intake Manifold LS1/LS2/LS6 Single Plane (2 x 4150 flange) Carbureted Black w/ Sniper logo                                       |  |
| 832141         | Hi-Rise Fabricated Intake Manifold 90mm TB Opening Race Series LS1/LS2/LS6 w/ removable top, TB spacer, and Fuel Rail kit Silver w/ Sniper EFI logo |  |
| 832142         | Hi-Rise Fabricated Intake Manifold 90mm TB opening Race Series LS1/LS2/LS6 w/ removable top, TB Spacer, and Fuel Rail kit Black w/ Sniper EFI logo  |  |
|                | GM LS3/L92                                                                                                                                          |  |
| 822031         | Hi-Rise Fabricated Intake Manifold LS3/L92 92mm TB opening + Fuel Rail Kit Silver w/ Sniper logo                                                    |  |
| 822032         | Hi-Rise Fabricated Intake Manifold LS3/L92 92mm TB opening + Fuel Rail Kit Black w/ Sniper logo                                                     |  |
| 822041         | Hi-Rise Fabricated Intake Manifold LS3/L92 102mm TB opening + Fuel Rail Kit Silver w/ Sniper EFI logo                                               |  |
| 822042         | Hi-Rise Fabricated Intake Manifold LS3/L92 102mm TB opening + Fuel Rail Kit Black w/ Sniper EFI logo                                                |  |
| 822051         | Hi-Rise Fabricated Intake Manifold LS3/LS92 Single Plane (1 x 4150 flange) EFI + Fuel Rail Kit Silver w/ Sniper EFI logo                            |  |
| 822052         | Hi-Rise Fabricated Intake Manifold LS3/LS92 Single Plane (1 x 4150 flange) EFI + Fuel Rail Kit Black w/ Sniper EFI logo                             |  |
| 822061         | Hi-Rise Fabricated Intake Manifold LS3/LS92 Single Plane (2 x 4150 flange) EFI + Fuel Rail Kit Silver w/ Sniper EFI logo                            |  |
| 822062         | Hi-Rise Fabricated Intake Manifold LS3/LS92 Single Plane (2 x 4150 flange) EFI + Fuel Rail Kit Black w/ Sniper EFI logo                             |  |
| 822101         | Fabricated Intake Manifold LS3/L92 92mm TB opening + Fuel Rail Kit Silver w/ Sniper logo (Low Profile)                                              |  |
| 822102         | Fabricated Intake Manifold LS3/L92 92mm TB opening + Fuel Rail Kit Black w/ Sniper logo (Low Profile)                                               |  |
| 822111         | Fabricated Intake Manifold LS3/L92 102mm TB opening + Fuel Rail Kit Silver w/ Sniper EFI logo (Low Profile)                                         |  |
| 822112         | Fabricated Intake Manifold LS3/L92 102mm TB opening + Fuel Rail Kit Black w/ Sniper EFI logo (Low Profile)                                          |  |
| 823051         | Hi-Rise Fabricated Intake Manifold LS3/LS92 Single Plane (1 x 4150 flange) Carbureted Silver w/ Sniper logo                                         |  |
| 823052         | Hi-Rise Fabricated Intake Manifold LS3/LS92 Single Plane (1 x 4150 flange) Carbureted Black w/ Sniper logo                                          |  |
| 823061         | Hi-Rise Fabricated Intake Manifold LS3/LS92 Single Plane (2 x 4150 flange) Carbureted Silver w/ Sniper logo                                         |  |
| 823062         | Hi-Rise Fabricated Intake Manifold LS3/LS92 Single Plane (2 x 4150 flange) Carbureted Black w/ Sniper logo                                          |  |
| GM LS7         |                                                                                                                                                     |  |
| 830011         | Hi-Rise Fabricated Intake Manifold LS7 Single Plane (1 x 4150 flange) EFI + Fuel Rail Kit Silver w/ Sniper EFI logo                                 |  |
| 830012         | Hi-Rise Fabricated Intake Manifold LS7 Single Plane (1 x 4150 flange) EFI + Fuel Rail Kit Black w/ Sniper EFI logo                                  |  |
| 830031         | Hi-Rise Fabricated Intake Manifold LS7 92mm TB opening + Fuel Rail Kit Silver w/ Sniper EFI logo                                                    |  |
| 830032         | Hi-Rise Fabricated Intake Manifold LS7 92mm TB opening + Fuel Rail Kit Black w/ Sniper EFI logo                                                     |  |