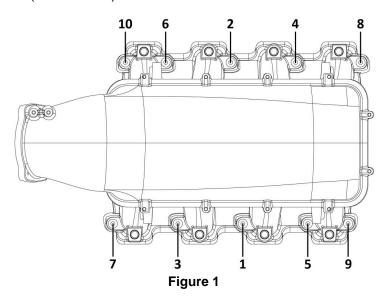

# <u>Sniper Fabricated Intake Manifold Kits</u> (Carbureted & EFI versions) Installation Instruction

| GM LS1/LS2/LS6 |                                                                                                                                                     |  |
|----------------|-----------------------------------------------------------------------------------------------------------------------------------------------------|--|
| 820031         | Hi-Rise Fabricated Intake Manifold LS1/LS2/LS6 92mm TB opening + Fuel Rail Kit Silver w/ Sniper logo                                                |  |
| 820032         | Hi-Rise Fabricated Intake Manifold LS1/LS2/LS6 92mm TB opening + Fuel Rail Kit Black w/ Sniper logo                                                 |  |
| 820041         | Hi-Rise Fabricated Intake Manifold LS1/LS2/LS6 102mm TB opening + Fuel Rail Kit Silver w/ Sniper logo                                               |  |
| 820042         | Hi-Rise Fabricated Intake Manifold LS1/LS2/LS6 102mm TB opening + Fuel Rail Kit Black w/ Sniper logo                                                |  |
| 820051         | Hi-Rise Fabricated Intake Manifold LS1/LS2/LS6 Single Plane (1 x 4150 flange) EFI + Fuel Rail Kit Silver w/ Sniper EFI logo                         |  |
| 820052         | Hi-Rise Fabricated Intake Manifold LS1/LS2/LS6 Single Plane (1 x 4150 flange) EFI + Fuel Rail Kit Black w/ Sniper EFI logo                          |  |
| 820061         | Hi-Rise Fabricated Intake Manifold LS1/LS2/LS6 Single Plane (2 x 4150 flange) EFI + Fuel Rail Kit Silver w/ Sniper logo                             |  |
| 820062         | Hi-Rise Fabricated Intake Manifold LS1/LS2/LS6 Single Plane (2 x 4150 flange) EFI + Fuel Rail Kit Black w/ Sniper logo                              |  |
| 820101         | Fabricated Intake Manifold LS1/LS2/LS6 92mm TB opening + Fuel Rail Kit Silver w/ Sniper logo (Low Profile)                                          |  |
| 820102         | Fabricated Intake Manifold LS1/LS2/LS6 92mm TB opening + Fuel Rail Kit Black w/ Sniper logo (Low Profile)                                           |  |
| 820111         | Fabricated Intake Manifold LS1/LS2/LS6 102mm TB opening + Fuel Rail Kit Silver w/ Sniper logo (Low Profile)                                         |  |
| 820112         | Fabricated Intake Manifold LS1/LS2/LS6 102mm TB opening + Fuel Rail Kit Black w/ Sniper logo (Low Profile)                                          |  |
| 821051         | Hi-Rise Fabricated Intake Manifold LS1/LS2/LS6 Single Plane (1 x 4150 flange) Carbureted Silver w/ Sniper logo                                      |  |
| 821052         | Hi-Rise Fabricated Intake Manifold LS1/LS2/LS6 Single Plane (1 x 4150 flange)Carbureted Black w/ Sniper logo                                        |  |
| 821061         | Hi-Rise Fabricated Intake Manifold LS1/LS2/LS6 Single Plane (2 x 4150 flange) Carbureted Silver w/ Sniper logo                                      |  |
| 821062         | Hi-Rise Fabricated Intake Manifold LS1/LS2/LS6 Single Plane (2 x 4150 flange) Carbureted Black w/ Sniper logo                                       |  |
| 832141         | Hi-Rise Fabricated Intake Manifold 90mm TB Opening Race Series LS1/LS2/LS6 w/ removable top, TB spacer, and Fuel Rail kit Silver w/ Sniper EFI logo |  |
| 832142         | Hi-Rise Fabricated Intake Manifold 90mm TB opening Race Series LS1/LS2/LS6 w/ removable top, TB Spacer, and Fuel Rail kit Black w/ Sniper EFI logo  |  |
|                | GM LS3/L92                                                                                                                                          |  |
| 822031         | Hi-Rise Fabricated Intake Manifold LS3/L92 92mm TB opening + Fuel Rail Kit Silver w/ Sniper logo                                                    |  |
| 822032         | Hi-Rise Fabricated Intake Manifold LS3/L92 92mm TB opening + Fuel Rail Kit Black w/ Sniper logo                                                     |  |
| 822041         | Hi-Rise Fabricated Intake Manifold LS3/L92 102mm TB opening + Fuel Rail Kit Silver w/ Sniper EFI logo                                               |  |
| 822042         | Hi-Rise Fabricated Intake Manifold LS3/L92 102mm TB opening + Fuel Rail Kit Black w/ Sniper EFI logo                                                |  |
| 822051         | Hi-Rise Fabricated Intake Manifold LS3/LS92 Single Plane (1 x 4150 flange) EFI + Fuel Rail Kit Silver w/ Sniper EFI logo                            |  |
| 822052         | Hi-Rise Fabricated Intake Manifold LS3/LS92 Single Plane (1 x 4150 flange) EFI + Fuel Rail Kit Black w/ Sniper EFI logo                             |  |
| 822061         | Hi-Rise Fabricated Intake Manifold LS3/LS92 Single Plane (2 x 4150 flange) EFI + Fuel Rail Kit Silver w/ Sniper EFI logo                            |  |
| 822062         | Hi-Rise Fabricated Intake Manifold LS3/LS92 Single Plane (2 x 4150 flange) EFI + Fuel Rail Kit Black w/ Sniper EFI logo                             |  |
| 822101         | Fabricated Intake Manifold LS3/L92 92mm TB opening + Fuel Rail Kit Silver w/ Sniper logo (Low Profile)                                              |  |
| 822102         | Fabricated Intake Manifold LS3/L92 92mm TB opening + Fuel Rail Kit Black w/ Sniper logo (Low Profile)                                               |  |
| 822111         | Fabricated Intake Manifold LS3/L92 102mm TB opening + Fuel Rail Kit Silver w/ Sniper EFI logo (Low Profile)                                         |  |
| 822112         | Fabricated Intake Manifold LS3/L92 102mm TB opening + Fuel Rail Kit Black w/ Sniper EFI logo (Low Profile)                                          |  |
| 823051         | Hi-Rise Fabricated Intake Manifold LS3/LS92 Single Plane (1 x 4150 flange) Carbureted Silver w/ Sniper logo                                         |  |
| 823052         | Hi-Rise Fabricated Intake Manifold LS3/LS92 Single Plane (1 x 4150 flange) Carbureted Black w/ Sniper logo                                          |  |
| 823061         | Hi-Rise Fabricated Intake Manifold LS3/LS92 Single Plane (2 x 4150 flange) Carbureted Silver w/ Sniper logo                                         |  |
| 823062         | Hi-Rise Fabricated Intake Manifold LS3/LS92 Single Plane (2 x 4150 flange) Carbureted Black w/ Sniper logo                                          |  |
| GM LS7         |                                                                                                                                                     |  |
| 830011         | Hi-Rise Fabricated Intake Manifold LS7 Single Plane (1 x 4150 flange) EFI + Fuel Rail Kit Silver w/ Sniper EFI logo                                 |  |
| 830012         | Hi-Rise Fabricated Intake Manifold LS7 Single Plane (1 x 4150 flange) EFI + Fuel Rail Kit Black w/ Sniper EFI logo                                  |  |
| 830031         | Hi-Rise Fabricated Intake Manifold LS7 92mm TB opening + Fuel Rail Kit Silver w/ Sniper EFI logo                                                    |  |
| 830032         | Hi-Rise Fabricated Intake Manifold LS7 92mm TB opening + Fuel Rail Kit Black w/ Sniper EFI logo                                                     |  |