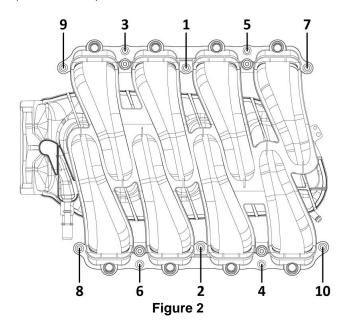

# Sniper Fabricated Intake Manifold Kits (Carbureted & EFI versions) Installation Instruction Sheet

| GM LS1/LS2/LS6 |                                                                                                                                                     |  |
|----------------|-----------------------------------------------------------------------------------------------------------------------------------------------------|--|
| 820031         | Hi-Rise Fabricated Intake Manifold LS1/LS2/LS6 92mm TB opening + Fuel Rail Kit Silver w/ Sniper logo                                                |  |
| 820032         | Hi-Rise Fabricated Intake Manifold LS1/LS2/LS6 92mm TB opening + Fuel Rail Kit Black w/ Sniper logo                                                 |  |
| 820041         | Hi-Rise Fabricated Intake Manifold LS1/LS2/LS6 102mm TB opening + Fuel Rail Kit Silver w/ Sniper logo                                               |  |
| 820042         | Hi-Rise Fabricated Intake Manifold LS1/LS2/LS6 102mm TB opening + Fuel Rail Kit Black w/ Sniper logo                                                |  |
| 820051         | Hi-Rise Fabricated Intake Manifold LS1/LS2/LS6 Single Plane (1 x 4150 flange) EFI + Fuel Rail Kit Silver w/ Sniper EFI logo                         |  |
| 820052         | Hi-Rise Fabricated Intake Manifold LS1/LS2/LS6 Single Plane (1 x 4150 flange) EFI + Fuel Rail Kit Black w/ Sniper EFI logo                          |  |
| 820061         | Hi-Rise Fabricated Intake Manifold LS1/LS2/LS6 Single Plane (2 x 4150 flange) EFI + Fuel Rail Kit Silver w/ Sniper logo                             |  |
| 820062         | Hi-Rise Fabricated Intake Manifold LS1/LS2/LS6 Single Plane (2 x 4150 flange) EFI + Fuel Rail Kit Black w/ Sniper logo                              |  |
| 820101         | Fabricated Intake Manifold LS1/LS2/LS6 92mm TB opening + Fuel Rail Kit Silver w/ Sniper logo (Low Profile)                                          |  |
| 820102         | Fabricated Intake Manifold LS1/LS2/LS6 92mm TB opening + Fuel Rail Kit Black w/ Sniper logo (Low Profile)                                           |  |
| 820111         | Fabricated Intake Manifold LS1/LS2/LS6 102mm TB opening + Fuel Rail Kit Silver w/ Sniper logo (Low Profile)                                         |  |
| 820112         | Fabricated Intake Manifold LS1/LS2/LS6 102mm TB opening + Fuel Rail Kit Black w/ Sniper logo (Low Profile)                                          |  |
| 821051         | Hi-Rise Fabricated Intake Manifold LS1/LS2/LS6 Single Plane (1 x 4150 flange) Carbureted Silver w/ Sniper logo                                      |  |
| 821052         | Hi-Rise Fabricated Intake Manifold LS1/LS2/LS6 Single Plane (1 x 4150 flange)Carbureted Black w/ Sniper logo                                        |  |
| 821061         | Hi-Rise Fabricated Intake Manifold LS1/LS2/LS6 Single Plane (2 x 4150 flange) Carbureted Silver w/ Sniper logo                                      |  |
| 821062         | Hi-Rise Fabricated Intake Manifold LS1/LS2/LS6 Single Plane (2 x 4150 flange) Carbureted Black w/ Sniper logo                                       |  |
| 832141         | Hi-Rise Fabricated Intake Manifold 90mm TB Opening Race Series LS1/LS2/LS6 w/ removable top, TB spacer, and Fuel Rail kit Silver w/ Sniper EFI logo |  |
| 832142         | Hi-Rise Fabricated Intake Manifold 90mm TB opening Race Series LS1/LS2/LS6 w/ removable top, TB Spacer, and Fuel Rail kit Black w/ Sniper EFI logo  |  |
|                | GM LS3/L92                                                                                                                                          |  |
| 822031         | Hi-Rise Fabricated Intake Manifold LS3/L92 92mm TB opening + Fuel Rail Kit Silver w/ Sniper logo                                                    |  |
| 822032         | Hi-Rise Fabricated Intake Manifold LS3/L92 92mm TB opening + Fuel Rail Kit Black w/ Sniper logo                                                     |  |
| 822041         | Hi-Rise Fabricated Intake Manifold LS3/L92 102mm TB opening + Fuel Rail Kit Silver w/ Sniper EFI logo                                               |  |
| 822042         | Hi-Rise Fabricated Intake Manifold LS3/L92 102mm TB opening + Fuel Rail Kit Black w/ Sniper EFI logo                                                |  |
| 822051         | Hi-Rise Fabricated Intake Manifold LS3/LS92 Single Plane (1 x 4150 flange) EFI + Fuel Rail Kit Silver w/ Sniper EFI logo                            |  |
| 822052         | Hi-Rise Fabricated Intake Manifold LS3/LS92 Single Plane (1 x 4150 flange) EFI + Fuel Rail Kit Black w/ Sniper EFI logo                             |  |
| 822061         | Hi-Rise Fabricated Intake Manifold LS3/LS92 Single Plane (2 x 4150 flange) EFI + Fuel Rail Kit Silver w/ Sniper EFI logo                            |  |
| 822062         | Hi-Rise Fabricated Intake Manifold LS3/LS92 Single Plane (2 x 4150 flange) EFI + Fuel Rail Kit Black w/ Sniper EFI logo                             |  |
| 822101         | Fabricated Intake Manifold LS3/L92 92mm TB opening + Fuel Rail Kit Silver w/ Sniper logo (Low Profile)                                              |  |
| 822102         | Fabricated Intake Manifold LS3/L92 92mm TB opening + Fuel Rail Kit Black w/ Sniper logo (Low Profile)                                               |  |
| 822111         | Fabricated Intake Manifold LS3/L92 102mm TB opening + Fuel Rail Kit Silver w/ Sniper EFI logo (Low Profile)                                         |  |
| 822112         | Fabricated Intake Manifold LS3/L92 102mm TB opening + Fuel Rail Kit Black w/ Sniper EFI logo (Low Profile)                                          |  |
| 823051         | Hi-Rise Fabricated Intake Manifold LS3/LS92 Single Plane (1 x 4150 flange) Carbureted Silver w/ Sniper logo                                         |  |
| 823052         | Hi-Rise Fabricated Intake Manifold LS3/LS92 Single Plane (1 x 4150 flange) Carbureted Black w/ Sniper logo                                          |  |
| 823061         | Hi-Rise Fabricated Intake Manifold LS3/LS92 Single Plane (2 x 4150 flange) Carbureted Silver w/ Sniper logo                                         |  |
| 823062         | Hi-Rise Fabricated Intake Manifold LS3/LS92 Single Plane (2 x 4150 flange) Carbureted Black w/ Sniper logo                                          |  |
| GM LS7         |                                                                                                                                                     |  |
| 830011         | Hi-Rise Fabricated Intake Manifold LS7 Single Plane (1 x 4150 flange) EFI + Fuel Rail Kit Silver w/ Sniper EFI logo                                 |  |
| 830012         | Hi-Rise Fabricated Intake Manifold LS7 Single Plane (1 x 4150 flange) EFI + Fuel Rail Kit Black w/ Sniper EFI logo                                  |  |
| 830031         | Hi-Rise Fabricated Intake Manifold LS7 92mm TB opening + Fuel Rail Kit Silver w/ Sniper EFI logo                                                    |  |
| 830032         | Hi-Rise Fabricated Intake Manifold LS7 92mm TB opening + Fuel Rail Kit Black w/ Sniper EFI logo                                                     |  |