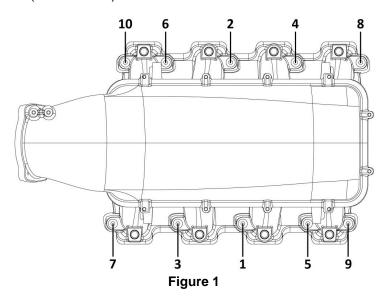

# Sniper Fabricated Intake Manifold Kits (Carbureted & EFI versions) Installation Instruction Sheet

| GM LS1/LS2/LS6 |                                                                                                                                                     |  |
|----------------|-----------------------------------------------------------------------------------------------------------------------------------------------------|--|
| 820031         | Hi-Rise Fabricated Intake Manifold LS1/LS2/LS6 92mm TB opening + Fuel Rail Kit Silver w/ Sniper logo                                                |  |
| 820032         | Hi-Rise Fabricated Intake Manifold LS1/LS2/LS6 92mm TB opening + Fuel Rail Kit Black w/ Sniper logo                                                 |  |
| 820041         | Hi-Rise Fabricated Intake Manifold LS1/LS2/LS6 102mm TB opening + Fuel Rail Kit Silver w/ Sniper logo                                               |  |
| 820042         | Hi-Rise Fabricated Intake Manifold LS1/LS2/LS6 102mm TB opening + Fuel Rail Kit Black w/ Sniper logo                                                |  |
| 820051         | Hi-Rise Fabricated Intake Manifold LS1/LS2/LS6 Single Plane (1 x 4150 flange) EFI + Fuel Rail Kit Silver w/ Sniper EFI logo                         |  |
| 820052         | Hi-Rise Fabricated Intake Manifold LS1/LS2/LS6 Single Plane (1 x 4150 flange) EFI + Fuel Rail Kit Black w/ Sniper EFI logo                          |  |
| 820061         | Hi-Rise Fabricated Intake Manifold LS1/LS2/LS6 Single Plane (2 x 4150 flange) EFI + Fuel Rail Kit Silver w/ Sniper logo                             |  |
| 820062         | Hi-Rise Fabricated Intake Manifold LS1/LS2/LS6 Single Plane (2 x 4150 flange) EFI + Fuel Rail Kit Black w/ Sniper logo                              |  |
| 820101         | Fabricated Intake Manifold LS1/LS2/LS6 92mm TB opening + Fuel Rail Kit Silver w/ Sniper logo (Low Profile)                                          |  |
| 820102         | Fabricated Intake Manifold LS1/LS2/LS6 92mm TB opening + Fuel Rail Kit Black w/ Sniper logo (Low Profile)                                           |  |
| 820111         | Fabricated Intake Manifold LS1/LS2/LS6 102mm TB opening + Fuel Rail Kit Silver w/ Sniper logo (Low Profile)                                         |  |
| 820112         | Fabricated Intake Manifold LS1/LS2/LS6 102mm TB opening + Fuel Rail Kit Black w/ Sniper logo (Low Profile)                                          |  |
| 821051         | Hi-Rise Fabricated Intake Manifold LS1/LS2/LS6 Single Plane (1 x 4150 flange) Carbureted Silver w/ Sniper logo                                      |  |
| 821052         | Hi-Rise Fabricated Intake Manifold LS1/LS2/LS6 Single Plane (1 x 4150 flange)Carbureted Black w/ Sniper logo                                        |  |
| 821061         | Hi-Rise Fabricated Intake Manifold LS1/LS2/LS6 Single Plane (2 x 4150 flange) Carbureted Silver w/ Sniper logo                                      |  |
| 821062         | Hi-Rise Fabricated Intake Manifold LS1/LS2/LS6 Single Plane (2 x 4150 flange) Carbureted Black w/ Sniper logo                                       |  |
| 832141         | Hi-Rise Fabricated Intake Manifold 90mm TB Opening Race Series LS1/LS2/LS6 w/ removable top, TB spacer, and Fuel Rail kit Silver w/ Sniper EFI logo |  |
| 832142         | Hi-Rise Fabricated Intake Manifold 90mm TB opening Race Series LS1/LS2/LS6 w/ removable top, TB Spacer, and Fuel Rail kit Black w/ Sniper EFI logo  |  |
|                | GM LS3/L92                                                                                                                                          |  |
| 822031         | Hi-Rise Fabricated Intake Manifold LS3/L92 92mm TB opening + Fuel Rail Kit Silver w/ Sniper logo                                                    |  |
| 822032         | Hi-Rise Fabricated Intake Manifold LS3/L92 92mm TB opening + Fuel Rail Kit Black w/ Sniper logo                                                     |  |
| 822041         | Hi-Rise Fabricated Intake Manifold LS3/L92 102mm TB opening + Fuel Rail Kit Silver w/ Sniper EFI logo                                               |  |
| 822042         | Hi-Rise Fabricated Intake Manifold LS3/L92 102mm TB opening + Fuel Rail Kit Black w/ Sniper EFI logo                                                |  |
| 822051         | Hi-Rise Fabricated Intake Manifold LS3/LS92 Single Plane (1 x 4150 flange) EFI + Fuel Rail Kit Silver w/ Sniper EFI logo                            |  |
| 822052         | Hi-Rise Fabricated Intake Manifold LS3/LS92 Single Plane (1 x 4150 flange) EFI + Fuel Rail Kit Black w/ Sniper EFI logo                             |  |
| 822061         | Hi-Rise Fabricated Intake Manifold LS3/LS92 Single Plane (2 x 4150 flange) EFI + Fuel Rail Kit Silver w/ Sniper EFI logo                            |  |
| 822062         | Hi-Rise Fabricated Intake Manifold LS3/LS92 Single Plane (2 x 4150 flange) EFI + Fuel Rail Kit Black w/ Sniper EFI logo                             |  |
| 822101         | Fabricated Intake Manifold LS3/L92 92mm TB opening + Fuel Rail Kit Silver w/ Sniper logo (Low Profile)                                              |  |
| 822102         | Fabricated Intake Manifold LS3/L92 92mm TB opening + Fuel Rail Kit Black w/ Sniper logo (Low Profile)                                               |  |
| 822111         | Fabricated Intake Manifold LS3/L92 102mm TB opening + Fuel Rail Kit Silver w/ Sniper EFI logo (Low Profile)                                         |  |
| 822112         | Fabricated Intake Manifold LS3/L92 102mm TB opening + Fuel Rail Kit Black w/ Sniper EFI logo (Low Profile)                                          |  |
| 823051         | Hi-Rise Fabricated Intake Manifold LS3/LS92 Single Plane (1 x 4150 flange) Carbureted Silver w/ Sniper logo                                         |  |
| 823052         | Hi-Rise Fabricated Intake Manifold LS3/LS92 Single Plane (1 x 4150 flange) Carbureted Black w/ Sniper logo                                          |  |
| 823061         | Hi-Rise Fabricated Intake Manifold LS3/LS92 Single Plane (2 x 4150 flange) Carbureted Silver w/ Sniper logo                                         |  |
| 823062         | Hi-Rise Fabricated Intake Manifold LS3/LS92 Single Plane (2 x 4150 flange) Carbureted Black w/ Sniper logo                                          |  |
| GM LS7         |                                                                                                                                                     |  |
| 830011         | Hi-Rise Fabricated Intake Manifold LS7 Single Plane (1 x 4150 flange) EFI + Fuel Rail Kit Silver w/ Sniper EFI logo                                 |  |
| 830012         | Hi-Rise Fabricated Intake Manifold LS7 Single Plane (1 x 4150 flange) EFI + Fuel Rail Kit Black w/ Sniper EFI logo                                  |  |
| 830031         | Hi-Rise Fabricated Intake Manifold LS7 92mm TB opening + Fuel Rail Kit Silver w/ Sniper EFI logo                                                    |  |
| 830032         | Hi-Rise Fabricated Intake Manifold LS7 92mm TB opening + Fuel Rail Kit Black w/ Sniper EFI logo                                                     |  |