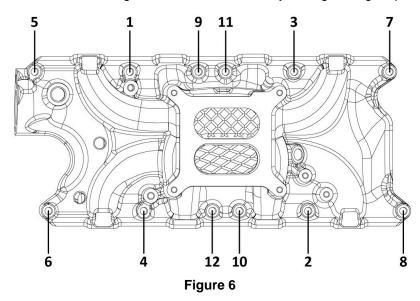

# Sniper Fabricated Intake Manifold Kits (Carbureted & EFI versions) Installation Instruction Sheet

| GM LS1/LS2/LS6 |                                                                                                                                                     |  |
|----------------|-----------------------------------------------------------------------------------------------------------------------------------------------------|--|
| 820031         | Hi-Rise Fabricated Intake Manifold LS1/LS2/LS6 92mm TB opening + Fuel Rail Kit Silver w/ Sniper logo                                                |  |
| 820032         | Hi-Rise Fabricated Intake Manifold LS1/LS2/LS6 92mm TB opening + Fuel Rail Kit Black w/ Sniper logo                                                 |  |
| 820041         | Hi-Rise Fabricated Intake Manifold LS1/LS2/LS6 102mm TB opening + Fuel Rail Kit Silver w/ Sniper logo                                               |  |
| 820042         | Hi-Rise Fabricated Intake Manifold LS1/LS2/LS6 102mm TB opening + Fuel Rail Kit Black w/ Sniper logo                                                |  |
| 820051         | Hi-Rise Fabricated Intake Manifold LS1/LS2/LS6 Single Plane (1 x 4150 flange) EFI + Fuel Rail Kit Silver w/ Sniper EFI logo                         |  |
| 820052         | Hi-Rise Fabricated Intake Manifold LS1/LS2/LS6 Single Plane (1 x 4150 flange) EFI + Fuel Rail Kit Black w/ Sniper EFI logo                          |  |
| 820061         | Hi-Rise Fabricated Intake Manifold LS1/LS2/LS6 Single Plane (2 x 4150 flange) EFI + Fuel Rail Kit Silver w/ Sniper logo                             |  |
| 820062         | Hi-Rise Fabricated Intake Manifold LS1/LS2/LS6 Single Plane (2 x 4150 flange) EFI + Fuel Rail Kit Black w/ Sniper logo                              |  |
| 820101         | Fabricated Intake Manifold LS1/LS2/LS6 92mm TB opening + Fuel Rail Kit Silver w/ Sniper logo (Low Profile)                                          |  |
| 820102         | Fabricated Intake Manifold LS1/LS2/LS6 92mm TB opening + Fuel Rail Kit Black w/ Sniper logo (Low Profile)                                           |  |
| 820111         | Fabricated Intake Manifold LS1/LS2/LS6 102mm TB opening + Fuel Rail Kit Silver w/ Sniper logo (Low Profile)                                         |  |
| 820112         | Fabricated Intake Manifold LS1/LS2/LS6 102mm TB opening + Fuel Rail Kit Black w/ Sniper logo (Low Profile)                                          |  |
| 821051         | Hi-Rise Fabricated Intake Manifold LS1/LS2/LS6 Single Plane (1 x 4150 flange) Carbureted Silver w/ Sniper logo                                      |  |
| 821052         | Hi-Rise Fabricated Intake Manifold LS1/LS2/LS6 Single Plane (1 x 4150 flange)Carbureted Black w/ Sniper logo                                        |  |
| 821061         | Hi-Rise Fabricated Intake Manifold LS1/LS2/LS6 Single Plane (2 x 4150 flange) Carbureted Silver w/ Sniper logo                                      |  |
| 821062         | Hi-Rise Fabricated Intake Manifold LS1/LS2/LS6 Single Plane (2 x 4150 flange) Carbureted Black w/ Sniper logo                                       |  |
| 832141         | Hi-Rise Fabricated Intake Manifold 90mm TB Opening Race Series LS1/LS2/LS6 w/ removable top, TB spacer, and Fuel Rail kit Silver w/ Sniper EFI logo |  |
| 832142         | Hi-Rise Fabricated Intake Manifold 90mm TB opening Race Series LS1/LS2/LS6 w/ removable top, TB Spacer, and Fuel Rail kit Black w/ Sniper EFI logo  |  |
|                | GM LS3/L92                                                                                                                                          |  |
| 822031         | Hi-Rise Fabricated Intake Manifold LS3/L92 92mm TB opening + Fuel Rail Kit Silver w/ Sniper logo                                                    |  |
| 822032         | Hi-Rise Fabricated Intake Manifold LS3/L92 92mm TB opening + Fuel Rail Kit Black w/ Sniper logo                                                     |  |
| 822041         | Hi-Rise Fabricated Intake Manifold LS3/L92 102mm TB opening + Fuel Rail Kit Silver w/ Sniper EFI logo                                               |  |
| 822042         | Hi-Rise Fabricated Intake Manifold LS3/L92 102mm TB opening + Fuel Rail Kit Black w/ Sniper EFI logo                                                |  |
| 822051         | Hi-Rise Fabricated Intake Manifold LS3/LS92 Single Plane (1 x 4150 flange) EFI + Fuel Rail Kit Silver w/ Sniper EFI logo                            |  |
| 822052         | Hi-Rise Fabricated Intake Manifold LS3/LS92 Single Plane (1 x 4150 flange) EFI + Fuel Rail Kit Black w/ Sniper EFI logo                             |  |
| 822061         | Hi-Rise Fabricated Intake Manifold LS3/LS92 Single Plane (2 x 4150 flange) EFI + Fuel Rail Kit Silver w/ Sniper EFI logo                            |  |
| 822062         | Hi-Rise Fabricated Intake Manifold LS3/LS92 Single Plane (2 x 4150 flange) EFI + Fuel Rail Kit Black w/ Sniper EFI logo                             |  |
| 822101         | Fabricated Intake Manifold LS3/L92 92mm TB opening + Fuel Rail Kit Silver w/ Sniper logo (Low Profile)                                              |  |
| 822102         | Fabricated Intake Manifold LS3/L92 92mm TB opening + Fuel Rail Kit Black w/ Sniper logo (Low Profile)                                               |  |
| 822111         | Fabricated Intake Manifold LS3/L92 102mm TB opening + Fuel Rail Kit Silver w/ Sniper EFI logo (Low Profile)                                         |  |
| 822112         | Fabricated Intake Manifold LS3/L92 102mm TB opening + Fuel Rail Kit Black w/ Sniper EFI logo (Low Profile)                                          |  |
| 823051         | Hi-Rise Fabricated Intake Manifold LS3/LS92 Single Plane (1 x 4150 flange) Carbureted Silver w/ Sniper logo                                         |  |
| 823052         | Hi-Rise Fabricated Intake Manifold LS3/LS92 Single Plane (1 x 4150 flange) Carbureted Black w/ Sniper logo                                          |  |
| 823061         | Hi-Rise Fabricated Intake Manifold LS3/LS92 Single Plane (2 x 4150 flange) Carbureted Silver w/ Sniper logo                                         |  |
| 823062         | Hi-Rise Fabricated Intake Manifold LS3/LS92 Single Plane (2 x 4150 flange) Carbureted Black w/ Sniper logo                                          |  |
| GM LS7         |                                                                                                                                                     |  |
| 830011         | Hi-Rise Fabricated Intake Manifold LS7 Single Plane (1 x 4150 flange) EFI + Fuel Rail Kit Silver w/ Sniper EFI logo                                 |  |
| 830012         | Hi-Rise Fabricated Intake Manifold LS7 Single Plane (1 x 4150 flange) EFI + Fuel Rail Kit Black w/ Sniper EFI logo                                  |  |
| 830031         | Hi-Rise Fabricated Intake Manifold LS7 92mm TB opening + Fuel Rail Kit Silver w/ Sniper EFI logo                                                    |  |
| 830032         | Hi-Rise Fabricated Intake Manifold LS7 92mm TB opening + Fuel Rail Kit Black w/ Sniper EFI logo                                                     |  |