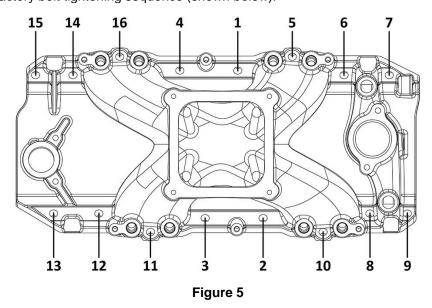

# Sniper Fabricated Intake Manifold Kits (Carbureted & EFI versions) Installation Instruction Sheet

| GM LS1/LS2/LS6 |                                                                                                                                                     |  |
|----------------|-----------------------------------------------------------------------------------------------------------------------------------------------------|--|
| 820031         | Hi-Rise Fabricated Intake Manifold LS1/LS2/LS6 92mm TB opening + Fuel Rail Kit Silver w/ Sniper logo                                                |  |
| 820032         | Hi-Rise Fabricated Intake Manifold LS1/LS2/LS6 92mm TB opening + Fuel Rail Kit Black w/ Sniper logo                                                 |  |
| 820041         | Hi-Rise Fabricated Intake Manifold LS1/LS2/LS6 102mm TB opening + Fuel Rail Kit Silver w/ Sniper logo                                               |  |
| 820042         | Hi-Rise Fabricated Intake Manifold LS1/LS2/LS6 102mm TB opening + Fuel Rail Kit Black w/ Sniper logo                                                |  |
| 820051         | Hi-Rise Fabricated Intake Manifold LS1/LS2/LS6 Single Plane (1 x 4150 flange) EFI + Fuel Rail Kit Silver w/ Sniper EFI logo                         |  |
| 820052         | Hi-Rise Fabricated Intake Manifold LS1/LS2/LS6 Single Plane (1 x 4150 flange) EFI + Fuel Rail Kit Black w/ Sniper EFI logo                          |  |
| 820061         | Hi-Rise Fabricated Intake Manifold LS1/LS2/LS6 Single Plane (2 x 4150 flange) EFI + Fuel Rail Kit Silver w/ Sniper logo                             |  |
| 820062         | Hi-Rise Fabricated Intake Manifold LS1/LS2/LS6 Single Plane (2 x 4150 flange) EFI + Fuel Rail Kit Black w/ Sniper logo                              |  |
| 820101         | Fabricated Intake Manifold LS1/LS2/LS6 92mm TB opening + Fuel Rail Kit Silver w/ Sniper logo (Low Profile)                                          |  |
| 820102         | Fabricated Intake Manifold LS1/LS2/LS6 92mm TB opening + Fuel Rail Kit Black w/ Sniper logo (Low Profile)                                           |  |
| 820111         | Fabricated Intake Manifold LS1/LS2/LS6 102mm TB opening + Fuel Rail Kit Silver w/ Sniper logo (Low Profile)                                         |  |
| 820112         | Fabricated Intake Manifold LS1/LS2/LS6 102mm TB opening + Fuel Rail Kit Black w/ Sniper logo (Low Profile)                                          |  |
| 821051         | Hi-Rise Fabricated Intake Manifold LS1/LS2/LS6 Single Plane (1 x 4150 flange) Carbureted Silver w/ Sniper logo                                      |  |
| 821052         | Hi-Rise Fabricated Intake Manifold LS1/LS2/LS6 Single Plane (1 x 4150 flange)Carbureted Black w/ Sniper logo                                        |  |
| 821061         | Hi-Rise Fabricated Intake Manifold LS1/LS2/LS6 Single Plane (2 x 4150 flange) Carbureted Silver w/ Sniper logo                                      |  |
| 821062         | Hi-Rise Fabricated Intake Manifold LS1/LS2/LS6 Single Plane (2 x 4150 flange) Carbureted Black w/ Sniper logo                                       |  |
| 832141         | Hi-Rise Fabricated Intake Manifold 90mm TB Opening Race Series LS1/LS2/LS6 w/ removable top, TB spacer, and Fuel Rail kit Silver w/ Sniper EFI logo |  |
| 832142         | Hi-Rise Fabricated Intake Manifold 90mm TB opening Race Series LS1/LS2/LS6 w/ removable top, TB Spacer, and Fuel Rail kit Black w/ Sniper EFI logo  |  |
|                | GM LS3/L92                                                                                                                                          |  |
| 822031         | Hi-Rise Fabricated Intake Manifold LS3/L92 92mm TB opening + Fuel Rail Kit Silver w/ Sniper logo                                                    |  |
| 822032         | Hi-Rise Fabricated Intake Manifold LS3/L92 92mm TB opening + Fuel Rail Kit Black w/ Sniper logo                                                     |  |
| 822041         | Hi-Rise Fabricated Intake Manifold LS3/L92 102mm TB opening + Fuel Rail Kit Silver w/ Sniper EFI logo                                               |  |
| 822042         | Hi-Rise Fabricated Intake Manifold LS3/L92 102mm TB opening + Fuel Rail Kit Black w/ Sniper EFI logo                                                |  |
| 822051         | Hi-Rise Fabricated Intake Manifold LS3/LS92 Single Plane (1 x 4150 flange) EFI + Fuel Rail Kit Silver w/ Sniper EFI logo                            |  |
| 822052         | Hi-Rise Fabricated Intake Manifold LS3/LS92 Single Plane (1 x 4150 flange) EFI + Fuel Rail Kit Black w/ Sniper EFI logo                             |  |
| 822061         | Hi-Rise Fabricated Intake Manifold LS3/LS92 Single Plane (2 x 4150 flange) EFI + Fuel Rail Kit Silver w/ Sniper EFI logo                            |  |
| 822062         | Hi-Rise Fabricated Intake Manifold LS3/LS92 Single Plane (2 x 4150 flange) EFI + Fuel Rail Kit Black w/ Sniper EFI logo                             |  |
| 822101         | Fabricated Intake Manifold LS3/L92 92mm TB opening + Fuel Rail Kit Silver w/ Sniper logo (Low Profile)                                              |  |
| 822102         | Fabricated Intake Manifold LS3/L92 92mm TB opening + Fuel Rail Kit Black w/ Sniper logo (Low Profile)                                               |  |
| 822111         | Fabricated Intake Manifold LS3/L92 102mm TB opening + Fuel Rail Kit Silver w/ Sniper EFI logo (Low Profile)                                         |  |
| 822112         | Fabricated Intake Manifold LS3/L92 102mm TB opening + Fuel Rail Kit Black w/ Sniper EFI logo (Low Profile)                                          |  |
| 823051         | Hi-Rise Fabricated Intake Manifold LS3/LS92 Single Plane (1 x 4150 flange) Carbureted Silver w/ Sniper logo                                         |  |
| 823052         | Hi-Rise Fabricated Intake Manifold LS3/LS92 Single Plane (1 x 4150 flange) Carbureted Black w/ Sniper logo                                          |  |
| 823061         | Hi-Rise Fabricated Intake Manifold LS3/LS92 Single Plane (2 x 4150 flange) Carbureted Silver w/ Sniper logo                                         |  |
| 823062         | Hi-Rise Fabricated Intake Manifold LS3/LS92 Single Plane (2 x 4150 flange) Carbureted Black w/ Sniper logo                                          |  |
| GM LS7         |                                                                                                                                                     |  |
| 830011         | Hi-Rise Fabricated Intake Manifold LS7 Single Plane (1 x 4150 flange) EFI + Fuel Rail Kit Silver w/ Sniper EFI logo                                 |  |
| 830012         | Hi-Rise Fabricated Intake Manifold LS7 Single Plane (1 x 4150 flange) EFI + Fuel Rail Kit Black w/ Sniper EFI logo                                  |  |
| 830031         | Hi-Rise Fabricated Intake Manifold LS7 92mm TB opening + Fuel Rail Kit Silver w/ Sniper EFI logo                                                    |  |
| 830032         | Hi-Rise Fabricated Intake Manifold LS7 92mm TB opening + Fuel Rail Kit Black w/ Sniper EFI logo                                                     |  |