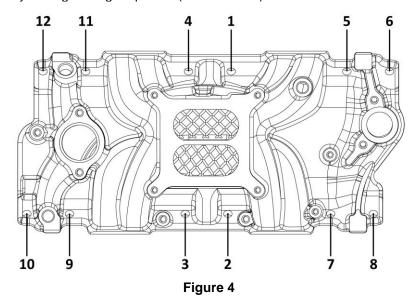

# Sniper Fabricated Intake Manifold Kits (Carbureted & EFI versions) Installation Instruction Sheet

| GM LS1/LS2/LS6 |                                                                                                                                                     |  |
|----------------|-----------------------------------------------------------------------------------------------------------------------------------------------------|--|
| 820031         | Hi-Rise Fabricated Intake Manifold LS1/LS2/LS6 92mm TB opening + Fuel Rail Kit Silver w/ Sniper logo                                                |  |
| 820032         | Hi-Rise Fabricated Intake Manifold LS1/LS2/LS6 92mm TB opening + Fuel Rail Kit Black w/ Sniper logo                                                 |  |
| 820041         | Hi-Rise Fabricated Intake Manifold LS1/LS2/LS6 102mm TB opening + Fuel Rail Kit Silver w/ Sniper logo                                               |  |
| 820042         | Hi-Rise Fabricated Intake Manifold LS1/LS2/LS6 102mm TB opening + Fuel Rail Kit Black w/ Sniper logo                                                |  |
| 820051         | Hi-Rise Fabricated Intake Manifold LS1/LS2/LS6 Single Plane (1 x 4150 flange) EFI + Fuel Rail Kit Silver w/ Sniper EFI logo                         |  |
| 820052         | Hi-Rise Fabricated Intake Manifold LS1/LS2/LS6 Single Plane (1 x 4150 flange) EFI + Fuel Rail Kit Black w/ Sniper EFI logo                          |  |
| 820061         | Hi-Rise Fabricated Intake Manifold LS1/LS2/LS6 Single Plane (2 x 4150 flange) EFI + Fuel Rail Kit Silver w/ Sniper logo                             |  |
| 820062         | Hi-Rise Fabricated Intake Manifold LS1/LS2/LS6 Single Plane (2 x 4150 flange) EFI + Fuel Rail Kit Black w/ Sniper logo                              |  |
| 820101         | Fabricated Intake Manifold LS1/LS2/LS6 92mm TB opening + Fuel Rail Kit Silver w/ Sniper logo (Low Profile)                                          |  |
| 820102         | Fabricated Intake Manifold LS1/LS2/LS6 92mm TB opening + Fuel Rail Kit Black w/ Sniper logo (Low Profile)                                           |  |
| 820111         | Fabricated Intake Manifold LS1/LS2/LS6 102mm TB opening + Fuel Rail Kit Silver w/ Sniper logo (Low Profile)                                         |  |
| 820112         | Fabricated Intake Manifold LS1/LS2/LS6 102mm TB opening + Fuel Rail Kit Black w/ Sniper logo (Low Profile)                                          |  |
| 821051         | Hi-Rise Fabricated Intake Manifold LS1/LS2/LS6 Single Plane (1 x 4150 flange) Carbureted Silver w/ Sniper logo                                      |  |
| 821052         | Hi-Rise Fabricated Intake Manifold LS1/LS2/LS6 Single Plane (1 x 4150 flange)Carbureted Black w/ Sniper logo                                        |  |
| 821061         | Hi-Rise Fabricated Intake Manifold LS1/LS2/LS6 Single Plane (2 x 4150 flange) Carbureted Silver w/ Sniper logo                                      |  |
| 821062         | Hi-Rise Fabricated Intake Manifold LS1/LS2/LS6 Single Plane (2 x 4150 flange) Carbureted Black w/ Sniper logo                                       |  |
| 832141         | Hi-Rise Fabricated Intake Manifold 90mm TB Opening Race Series LS1/LS2/LS6 w/ removable top, TB spacer, and Fuel Rail kit Silver w/ Sniper EFI logo |  |
| 832142         | Hi-Rise Fabricated Intake Manifold 90mm TB opening Race Series LS1/LS2/LS6 w/ removable top, TB Spacer, and Fuel Rail kit Black w/ Sniper EFI logo  |  |
|                | GM LS3/L92                                                                                                                                          |  |
| 822031         | Hi-Rise Fabricated Intake Manifold LS3/L92 92mm TB opening + Fuel Rail Kit Silver w/ Sniper logo                                                    |  |
| 822032         | Hi-Rise Fabricated Intake Manifold LS3/L92 92mm TB opening + Fuel Rail Kit Black w/ Sniper logo                                                     |  |
| 822041         | Hi-Rise Fabricated Intake Manifold LS3/L92 102mm TB opening + Fuel Rail Kit Silver w/ Sniper EFI logo                                               |  |
| 822042         | Hi-Rise Fabricated Intake Manifold LS3/L92 102mm TB opening + Fuel Rail Kit Black w/ Sniper EFI logo                                                |  |
| 822051         | Hi-Rise Fabricated Intake Manifold LS3/LS92 Single Plane (1 x 4150 flange) EFI + Fuel Rail Kit Silver w/ Sniper EFI logo                            |  |
| 822052         | Hi-Rise Fabricated Intake Manifold LS3/LS92 Single Plane (1 x 4150 flange) EFI + Fuel Rail Kit Black w/ Sniper EFI logo                             |  |
| 822061         | Hi-Rise Fabricated Intake Manifold LS3/LS92 Single Plane (2 x 4150 flange) EFI + Fuel Rail Kit Silver w/ Sniper EFI logo                            |  |
| 822062         | Hi-Rise Fabricated Intake Manifold LS3/LS92 Single Plane (2 x 4150 flange) EFI + Fuel Rail Kit Black w/ Sniper EFI logo                             |  |
| 822101         | Fabricated Intake Manifold LS3/L92 92mm TB opening + Fuel Rail Kit Silver w/ Sniper logo (Low Profile)                                              |  |
| 822102         | Fabricated Intake Manifold LS3/L92 92mm TB opening + Fuel Rail Kit Black w/ Sniper logo (Low Profile)                                               |  |
| 822111         | Fabricated Intake Manifold LS3/L92 102mm TB opening + Fuel Rail Kit Silver w/ Sniper EFI logo (Low Profile)                                         |  |
| 822112         | Fabricated Intake Manifold LS3/L92 102mm TB opening + Fuel Rail Kit Black w/ Sniper EFI logo (Low Profile)                                          |  |
| 823051         | Hi-Rise Fabricated Intake Manifold LS3/LS92 Single Plane (1 x 4150 flange) Carbureted Silver w/ Sniper logo                                         |  |
| 823052         | Hi-Rise Fabricated Intake Manifold LS3/LS92 Single Plane (1 x 4150 flange) Carbureted Black w/ Sniper logo                                          |  |
| 823061         | Hi-Rise Fabricated Intake Manifold LS3/LS92 Single Plane (2 x 4150 flange) Carbureted Silver w/ Sniper logo                                         |  |
| 823062         | Hi-Rise Fabricated Intake Manifold LS3/LS92 Single Plane (2 x 4150 flange) Carbureted Black w/ Sniper logo                                          |  |
| GM LS7         |                                                                                                                                                     |  |
| 830011         | Hi-Rise Fabricated Intake Manifold LS7 Single Plane (1 x 4150 flange) EFI + Fuel Rail Kit Silver w/ Sniper EFI logo                                 |  |
| 830012         | Hi-Rise Fabricated Intake Manifold LS7 Single Plane (1 x 4150 flange) EFI + Fuel Rail Kit Black w/ Sniper EFI logo                                  |  |
| 830031         | Hi-Rise Fabricated Intake Manifold LS7 92mm TB opening + Fuel Rail Kit Silver w/ Sniper EFI logo                                                    |  |
| 830032         | Hi-Rise Fabricated Intake Manifold LS7 92mm TB opening + Fuel Rail Kit Black w/ Sniper EFI logo                                                     |  |