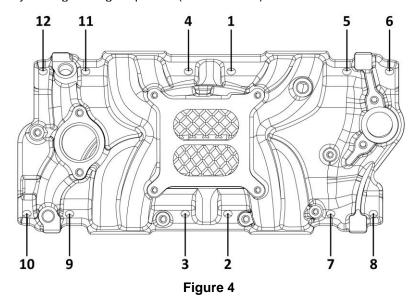

# Sniper <u>Fabricated Intake Manifold Kits</u> (Carbureted & EFI versions) Installation Instruction Sheet

|        | GM LS1/LS2/LS6                                                                                                                                      |  |
|--------|-----------------------------------------------------------------------------------------------------------------------------------------------------|--|
| 820031 | Hi-Rise Fabricated Intake Manifold LS1/LS2/LS6 92mm TB opening + Fuel Rail Kit Silver w/ Sniper logo                                                |  |
| 820032 | Hi-Rise Fabricated Intake Manifold LS1/LS2/LS6 92mm TB opening + Fuel Rail Kit Black w/ Sniper logo                                                 |  |
| 820041 | Hi-Rise Fabricated Intake Manifold LS1/LS2/LS6 102mm TB opening + Fuel Rail Kit Silver w/ Sniper logo                                               |  |
| 820042 | Hi-Rise Fabricated Intake Manifold LS1/LS2/LS6 102mm TB opening + Fuel Rail Kit Black w/ Sniper logo                                                |  |
| 820051 | Hi-Rise Fabricated Intake Manifold LS1/LS2/LS6 Single Plane (1 x 4150 flange) EFI + Fuel Rail Kit Silver w/ Sniper EFI logo                         |  |
| 820052 | Hi-Rise Fabricated Intake Manifold LS1/LS2/LS6 Single Plane (1 x 4150 flange) EFI + Fuel Rail Kit Black w/ Sniper EFI logo                          |  |
| 820061 | Hi-Rise Fabricated Intake Manifold LS1/LS2/LS6 Single Plane (2 x 4150 flange) EFI + Fuel Rail Kit Silver w/ Sniper logo                             |  |
| 820062 | Hi-Rise Fabricated Intake Manifold LS1/LS2/LS6 Single Plane (2 x 4150 flange) EFI + Fuel Rail Kit Black w/ Sniper logo                              |  |
| 820101 | Fabricated Intake Manifold LS1/LS2/LS6 92mm TB opening + Fuel Rail Kit Silver w/ Sniper logo (Low Profile)                                          |  |
| 820102 | Fabricated Intake Manifold LS1/LS2/LS6 92mm TB opening + Fuel Rail Kit Black w/ Sniper logo (Low Profile)                                           |  |
| 820111 | Fabricated Intake Manifold LS1/LS2/LS6 102mm TB opening + Fuel Rail Kit Silver w/ Sniper logo (Low Profile)                                         |  |
| 820112 | Fabricated Intake Manifold LS1/LS2/LS6 102mm TB opening + Fuel Rail Kit Black w/ Sniper logo (Low Profile)                                          |  |
| 821051 | Hi-Rise Fabricated Intake Manifold LS1/LS2/LS6 Single Plane (1 x 4150 flange) Carbureted Silver w/ Sniper logo                                      |  |
| 821052 | Hi-Rise Fabricated Intake Manifold LS1/LS2/LS6 Single Plane (1 x 4150 flange)Carbureted Black w/ Sniper logo                                        |  |
| 821061 | Hi-Rise Fabricated Intake Manifold LS1/LS2/LS6 Single Plane (2 x 4150 flange) Carbureted Silver w/ Sniper logo                                      |  |
| 821062 | Hi-Rise Fabricated Intake Manifold LS1/LS2/LS6 Single Plane (2 x 4150 flange) Carbureted Black w/ Sniper logo                                       |  |
| 832141 | Hi-Rise Fabricated Intake Manifold 90mm TB Opening Race Series LS1/LS2/LS6 w/ removable top, TB spacer, and Fuel Rail kit Silver w/ Sniper EFI logo |  |
| 832142 | Hi-Rise Fabricated Intake Manifold 90mm TB opening Race Series LS1/LS2/LS6 w/ removable top, TB Spacer, and Fuel Rail kit Black w/ Sniper EFI logo  |  |
|        | GM LS3/L92                                                                                                                                          |  |
| 822031 | Hi-Rise Fabricated Intake Manifold LS3/L92 92mm TB opening + Fuel Rail Kit Silver w/ Sniper logo                                                    |  |
| 822032 | Hi-Rise Fabricated Intake Manifold LS3/L92 92mm TB opening + Fuel Rail Kit Black w/ Sniper logo                                                     |  |
| 822041 | Hi-Rise Fabricated Intake Manifold LS3/L92 102mm TB opening + Fuel Rail Kit Silver w/ Sniper EFI logo                                               |  |
| 822042 | Hi-Rise Fabricated Intake Manifold LS3/L92 102mm TB opening + Fuel Rail Kit Black w/ Sniper EFI logo                                                |  |
| 822051 | Hi-Rise Fabricated Intake Manifold LS3/LS92 Single Plane (1 x 4150 flange) EFI + Fuel Rail Kit Silver w/ Sniper EFI logo                            |  |
| 822052 | Hi-Rise Fabricated Intake Manifold LS3/LS92 Single Plane (1 x 4150 flange) EFI + Fuel Rail Kit Black w/ Sniper EFI logo                             |  |
| 822061 | Hi-Rise Fabricated Intake Manifold LS3/LS92 Single Plane (2 x 4150 flange) EFI + Fuel Rail Kit Silver w/ Sniper EFI logo                            |  |
| 822062 | Hi-Rise Fabricated Intake Manifold LS3/LS92 Single Plane (2 x 4150 flange) EFI + Fuel Rail Kit Black w/ Sniper EFI logo                             |  |
| 822101 | Fabricated Intake Manifold LS3/L92 92mm TB opening + Fuel Rail Kit Silver w/ Sniper logo (Low Profile)                                              |  |
| 822102 | Fabricated Intake Manifold LS3/L92 92mm TB opening + Fuel Rail Kit Black w/ Sniper logo (Low Profile)                                               |  |
| 822111 | Fabricated Intake Manifold LS3/L92 102mm TB opening + Fuel Rail Kit Silver w/ Sniper EFI logo (Low Profile)                                         |  |
| 822112 | Fabricated Intake Manifold LS3/L92 102mm TB opening + Fuel Rail Kit Black w/ Sniper EFI logo (Low Profile)                                          |  |
| 823051 | Hi-Rise Fabricated Intake Manifold LS3/LS92 Single Plane (1 x 4150 flange) Carbureted Silver w/ Sniper logo                                         |  |
| 823052 | Hi-Rise Fabricated Intake Manifold LS3/LS92 Single Plane (1 x 4150 flange) Carbureted Black w/ Sniper logo                                          |  |
| 823061 | Hi-Rise Fabricated Intake Manifold LS3/LS92 Single Plane (2 x 4150 flange) Carbureted Silver w/ Sniper logo                                         |  |
| 823062 | Hi-Rise Fabricated Intake Manifold LS3/LS92 Single Plane (2 x 4150 flange) Carbureted Black w/ Sniper logo                                          |  |
| GM LS7 |                                                                                                                                                     |  |
| 830011 | Hi-Rise Fabricated Intake Manifold LS7 Single Plane (1 x 4150 flange) EFI + Fuel Rail Kit Silver w/ Sniper EFI logo                                 |  |
| 830012 | Hi-Rise Fabricated Intake Manifold LS7 Single Plane (1 x 4150 flange) EFI + Fuel Rail Kit Black w/ Sniper EFI logo                                  |  |
| 830031 | Hi-Rise Fabricated Intake Manifold LS7 92mm TB opening + Fuel Rail Kit Silver w/ Sniper EFI logo                                                    |  |
| 830032 | Hi-Rise Fabricated Intake Manifold LS7 92mm TB opening + Fuel Rail Kit Black w/ Sniper EFI logo                                                     |  |