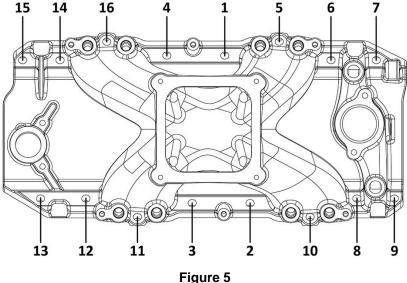

then to 89 in-lbs. following the recommended factory bolt tightening sequence (shown below).



## Manifold Tightening Sequence (11-15 Ford 5.0L Coyote)

In two steps, tighten the mounting nuts first to 44 in-lbs. and then to 89 in-lbs. following the recommended factory bolt tightening sequence (shown below).



# **Manifold Tightening Sequence (Small Block Chevy)**

In three steps, tighten the mounting bolts first to 10 ft./lbs., then to 15 ft./lbs., and finally to 25 ft./lbs. following the recommended factory bolt tightening sequence (shown below).



## Manifold Tightening Sequence (Big Block Chevy)

In three steps, tighten the mounting bolts first to 10 ft./lbs., then to 15 ft./lbs., and finally to 25 ft./lbs. following the recommended factory bolt tightening sequence (shown below).



. .ga. o v

## **Manifold Tightening Sequence (Small Block Ford)**

In three steps, tighten the mounting bolts first to 10 ft./lbs., then to 15 ft./lbs., and finally torque **ONLY THE INSIDE 8 BOLTS** to 25 ft./lbs. following the recommended factory bolt tightening sequence (shown below).



7. On the underside of the intake manifold plenum area, there is a flange with (4) holes tapped. (1) 1/4" NPT and (3) 3/8" NPT fittings are provided. These ports will provide ample vacuum port sources for both carbureted and EFI manifolds. Any of these ports can be utilized depending on required needs. Any unused ports can be easily plugged or NPT fitting can be capped for later use as needed.

## Installation of the Fuel Rails (EFI Intakes Only) -

1. Apply a silicone lubricant to the O-ring on the