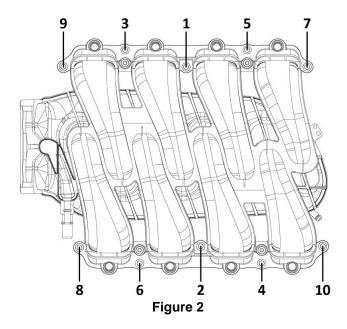

# Sniper <u>Fabricated Intake Manifold Kits</u> (Carbureted & EFI versions) Installation Instruction Sheet

|        | GM LS1/LS2/LS6                                                                                                                                      |  |
|--------|-----------------------------------------------------------------------------------------------------------------------------------------------------|--|
| 820031 | Hi-Rise Fabricated Intake Manifold LS1/LS2/LS6 92mm TB opening + Fuel Rail Kit Silver w/ Sniper logo                                                |  |
| 820032 | Hi-Rise Fabricated Intake Manifold LS1/LS2/LS6 92mm TB opening + Fuel Rail Kit Black w/ Sniper logo                                                 |  |
| 820041 | Hi-Rise Fabricated Intake Manifold LS1/LS2/LS6 102mm TB opening + Fuel Rail Kit Silver w/ Sniper logo                                               |  |
| 820042 | Hi-Rise Fabricated Intake Manifold LS1/LS2/LS6 102mm TB opening + Fuel Rail Kit Black w/ Sniper logo                                                |  |
| 820051 | Hi-Rise Fabricated Intake Manifold LS1/LS2/LS6 Single Plane (1 x 4150 flange) EFI + Fuel Rail Kit Silver w/ Sniper EFI logo                         |  |
| 820052 | Hi-Rise Fabricated Intake Manifold LS1/LS2/LS6 Single Plane (1 x 4150 flange) EFI + Fuel Rail Kit Black w/ Sniper EFI logo                          |  |
| 820061 | Hi-Rise Fabricated Intake Manifold LS1/LS2/LS6 Single Plane (2 x 4150 flange) EFI + Fuel Rail Kit Silver w/ Sniper logo                             |  |
| 820062 | Hi-Rise Fabricated Intake Manifold LS1/LS2/LS6 Single Plane (2 x 4150 flange) EFI + Fuel Rail Kit Black w/ Sniper logo                              |  |
| 820101 | Fabricated Intake Manifold LS1/LS2/LS6 92mm TB opening + Fuel Rail Kit Silver w/ Sniper logo (Low Profile)                                          |  |
| 820102 | Fabricated Intake Manifold LS1/LS2/LS6 92mm TB opening + Fuel Rail Kit Black w/ Sniper logo (Low Profile)                                           |  |
| 820111 | Fabricated Intake Manifold LS1/LS2/LS6 102mm TB opening + Fuel Rail Kit Silver w/ Sniper logo (Low Profile)                                         |  |
| 820112 | Fabricated Intake Manifold LS1/LS2/LS6 102mm TB opening + Fuel Rail Kit Black w/ Sniper logo (Low Profile)                                          |  |
| 821051 | Hi-Rise Fabricated Intake Manifold LS1/LS2/LS6 Single Plane (1 x 4150 flange) Carbureted Silver w/ Sniper logo                                      |  |
| 821052 | Hi-Rise Fabricated Intake Manifold LS1/LS2/LS6 Single Plane (1 x 4150 flange)Carbureted Black w/ Sniper logo                                        |  |
| 821061 | Hi-Rise Fabricated Intake Manifold LS1/LS2/LS6 Single Plane (2 x 4150 flange) Carbureted Silver w/ Sniper logo                                      |  |
| 821062 | Hi-Rise Fabricated Intake Manifold LS1/LS2/LS6 Single Plane (2 x 4150 flange) Carbureted Black w/ Sniper logo                                       |  |
| 832141 | Hi-Rise Fabricated Intake Manifold 90mm TB Opening Race Series LS1/LS2/LS6 w/ removable top, TB spacer, and Fuel Rail kit Silver w/ Sniper EFI logo |  |
| 832142 | Hi-Rise Fabricated Intake Manifold 90mm TB opening Race Series LS1/LS2/LS6 w/ removable top, TB Spacer, and Fuel Rail kit Black w/ Sniper EFI logo  |  |
|        | GM LS3/L92                                                                                                                                          |  |
| 822031 | Hi-Rise Fabricated Intake Manifold LS3/L92 92mm TB opening + Fuel Rail Kit Silver w/ Sniper logo                                                    |  |
| 822032 | Hi-Rise Fabricated Intake Manifold LS3/L92 92mm TB opening + Fuel Rail Kit Black w/ Sniper logo                                                     |  |
| 822041 | Hi-Rise Fabricated Intake Manifold LS3/L92 102mm TB opening + Fuel Rail Kit Silver w/ Sniper EFI logo                                               |  |
| 822042 | Hi-Rise Fabricated Intake Manifold LS3/L92 102mm TB opening + Fuel Rail Kit Black w/ Sniper EFI logo                                                |  |
| 822051 | Hi-Rise Fabricated Intake Manifold LS3/LS92 Single Plane (1 x 4150 flange) EFI + Fuel Rail Kit Silver w/ Sniper EFI logo                            |  |
| 822052 | Hi-Rise Fabricated Intake Manifold LS3/LS92 Single Plane (1 x 4150 flange) EFI + Fuel Rail Kit Black w/ Sniper EFI logo                             |  |
| 822061 | Hi-Rise Fabricated Intake Manifold LS3/LS92 Single Plane (2 x 4150 flange) EFI + Fuel Rail Kit Silver w/ Sniper EFI logo                            |  |
| 822062 | Hi-Rise Fabricated Intake Manifold LS3/LS92 Single Plane (2 x 4150 flange) EFI + Fuel Rail Kit Black w/ Sniper EFI logo                             |  |
| 822101 | Fabricated Intake Manifold LS3/L92 92mm TB opening + Fuel Rail Kit Silver w/ Sniper logo (Low Profile)                                              |  |
| 822102 | Fabricated Intake Manifold LS3/L92 92mm TB opening + Fuel Rail Kit Black w/ Sniper logo (Low Profile)                                               |  |
| 822111 | Fabricated Intake Manifold LS3/L92 102mm TB opening + Fuel Rail Kit Silver w/ Sniper EFI logo (Low Profile)                                         |  |
| 822112 | Fabricated Intake Manifold LS3/L92 102mm TB opening + Fuel Rail Kit Black w/ Sniper EFI logo (Low Profile)                                          |  |
| 823051 | Hi-Rise Fabricated Intake Manifold LS3/LS92 Single Plane (1 x 4150 flange) Carbureted Silver w/ Sniper logo                                         |  |
| 823052 | Hi-Rise Fabricated Intake Manifold LS3/LS92 Single Plane (1 x 4150 flange) Carbureted Black w/ Sniper logo                                          |  |
| 823061 | Hi-Rise Fabricated Intake Manifold LS3/LS92 Single Plane (2 x 4150 flange) Carbureted Silver w/ Sniper logo                                         |  |
| 823062 | Hi-Rise Fabricated Intake Manifold LS3/LS92 Single Plane (2 x 4150 flange) Carbureted Black w/ Sniper logo                                          |  |
| GM LS7 |                                                                                                                                                     |  |
| 830011 | Hi-Rise Fabricated Intake Manifold LS7 Single Plane (1 x 4150 flange) EFI + Fuel Rail Kit Silver w/ Sniper EFI logo                                 |  |
| 830012 | Hi-Rise Fabricated Intake Manifold LS7 Single Plane (1 x 4150 flange) EFI + Fuel Rail Kit Black w/ Sniper EFI logo                                  |  |
| 830031 | Hi-Rise Fabricated Intake Manifold LS7 92mm TB opening + Fuel Rail Kit Silver w/ Sniper EFI logo                                                    |  |
| 830032 | Hi-Rise Fabricated Intake Manifold LS7 92mm TB opening + Fuel Rail Kit Black w/ Sniper EFI logo                                                     |  |