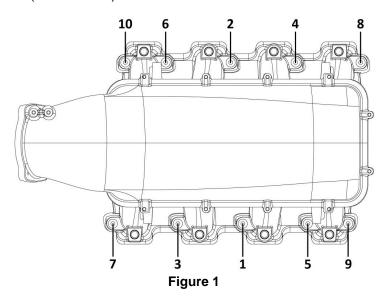

# Sniper <u>Fabricated Intake Manifold Kits</u> (Carbureted & EFI versions) Installation Instruction Sheet

|        | GM LS1/LS2/LS6                                                                                                                                      |  |
|--------|-----------------------------------------------------------------------------------------------------------------------------------------------------|--|
| 820031 | Hi-Rise Fabricated Intake Manifold LS1/LS2/LS6 92mm TB opening + Fuel Rail Kit Silver w/ Sniper logo                                                |  |
| 820032 | Hi-Rise Fabricated Intake Manifold LS1/LS2/LS6 92mm TB opening + Fuel Rail Kit Black w/ Sniper logo                                                 |  |
| 820041 | Hi-Rise Fabricated Intake Manifold LS1/LS2/LS6 102mm TB opening + Fuel Rail Kit Silver w/ Sniper logo                                               |  |
| 820042 | Hi-Rise Fabricated Intake Manifold LS1/LS2/LS6 102mm TB opening + Fuel Rail Kit Black w/ Sniper logo                                                |  |
| 820051 | Hi-Rise Fabricated Intake Manifold LS1/LS2/LS6 Single Plane (1 x 4150 flange) EFI + Fuel Rail Kit Silver w/ Sniper EFI logo                         |  |
| 820052 | Hi-Rise Fabricated Intake Manifold LS1/LS2/LS6 Single Plane (1 x 4150 flange) EFI + Fuel Rail Kit Black w/ Sniper EFI logo                          |  |
| 820061 | Hi-Rise Fabricated Intake Manifold LS1/LS2/LS6 Single Plane (2 x 4150 flange) EFI + Fuel Rail Kit Silver w/ Sniper logo                             |  |
| 820062 | Hi-Rise Fabricated Intake Manifold LS1/LS2/LS6 Single Plane (2 x 4150 flange) EFI + Fuel Rail Kit Black w/ Sniper logo                              |  |
| 820101 | Fabricated Intake Manifold LS1/LS2/LS6 92mm TB opening + Fuel Rail Kit Silver w/ Sniper logo (Low Profile)                                          |  |
| 820102 | Fabricated Intake Manifold LS1/LS2/LS6 92mm TB opening + Fuel Rail Kit Black w/ Sniper logo (Low Profile)                                           |  |
| 820111 | Fabricated Intake Manifold LS1/LS2/LS6 102mm TB opening + Fuel Rail Kit Silver w/ Sniper logo (Low Profile)                                         |  |
| 820112 | Fabricated Intake Manifold LS1/LS2/LS6 102mm TB opening + Fuel Rail Kit Black w/ Sniper logo (Low Profile)                                          |  |
| 821051 | Hi-Rise Fabricated Intake Manifold LS1/LS2/LS6 Single Plane (1 x 4150 flange) Carbureted Silver w/ Sniper logo                                      |  |
| 821052 | Hi-Rise Fabricated Intake Manifold LS1/LS2/LS6 Single Plane (1 x 4150 flange)Carbureted Black w/ Sniper logo                                        |  |
| 821061 | Hi-Rise Fabricated Intake Manifold LS1/LS2/LS6 Single Plane (2 x 4150 flange) Carbureted Silver w/ Sniper logo                                      |  |
| 821062 | Hi-Rise Fabricated Intake Manifold LS1/LS2/LS6 Single Plane (2 x 4150 flange) Carbureted Black w/ Sniper logo                                       |  |
| 832141 | Hi-Rise Fabricated Intake Manifold 90mm TB Opening Race Series LS1/LS2/LS6 w/ removable top, TB spacer, and Fuel Rail kit Silver w/ Sniper EFI logo |  |
| 832142 | Hi-Rise Fabricated Intake Manifold 90mm TB opening Race Series LS1/LS2/LS6 w/ removable top, TB Spacer, and Fuel Rail kit Black w/ Sniper EFI logo  |  |
|        | GM LS3/L92                                                                                                                                          |  |
| 822031 | Hi-Rise Fabricated Intake Manifold LS3/L92 92mm TB opening + Fuel Rail Kit Silver w/ Sniper logo                                                    |  |
| 822032 | Hi-Rise Fabricated Intake Manifold LS3/L92 92mm TB opening + Fuel Rail Kit Black w/ Sniper logo                                                     |  |
| 822041 | Hi-Rise Fabricated Intake Manifold LS3/L92 102mm TB opening + Fuel Rail Kit Silver w/ Sniper EFI logo                                               |  |
| 822042 | Hi-Rise Fabricated Intake Manifold LS3/L92 102mm TB opening + Fuel Rail Kit Black w/ Sniper EFI logo                                                |  |
| 822051 | Hi-Rise Fabricated Intake Manifold LS3/LS92 Single Plane (1 x 4150 flange) EFI + Fuel Rail Kit Silver w/ Sniper EFI logo                            |  |
| 822052 | Hi-Rise Fabricated Intake Manifold LS3/LS92 Single Plane (1 x 4150 flange) EFI + Fuel Rail Kit Black w/ Sniper EFI logo                             |  |
| 822061 | Hi-Rise Fabricated Intake Manifold LS3/LS92 Single Plane (2 x 4150 flange) EFI + Fuel Rail Kit Silver w/ Sniper EFI logo                            |  |
| 822062 | Hi-Rise Fabricated Intake Manifold LS3/LS92 Single Plane (2 x 4150 flange) EFI + Fuel Rail Kit Black w/ Sniper EFI logo                             |  |
| 822101 | Fabricated Intake Manifold LS3/L92 92mm TB opening + Fuel Rail Kit Silver w/ Sniper logo (Low Profile)                                              |  |
| 822102 | Fabricated Intake Manifold LS3/L92 92mm TB opening + Fuel Rail Kit Black w/ Sniper logo (Low Profile)                                               |  |
| 822111 | Fabricated Intake Manifold LS3/L92 102mm TB opening + Fuel Rail Kit Silver w/ Sniper EFI logo (Low Profile)                                         |  |
| 822112 | Fabricated Intake Manifold LS3/L92 102mm TB opening + Fuel Rail Kit Black w/ Sniper EFI logo (Low Profile)                                          |  |
| 823051 | Hi-Rise Fabricated Intake Manifold LS3/LS92 Single Plane (1 x 4150 flange) Carbureted Silver w/ Sniper logo                                         |  |
| 823052 | Hi-Rise Fabricated Intake Manifold LS3/LS92 Single Plane (1 x 4150 flange) Carbureted Black w/ Sniper logo                                          |  |
| 823061 | Hi-Rise Fabricated Intake Manifold LS3/LS92 Single Plane (2 x 4150 flange) Carbureted Silver w/ Sniper logo                                         |  |
| 823062 | Hi-Rise Fabricated Intake Manifold LS3/LS92 Single Plane (2 x 4150 flange) Carbureted Black w/ Sniper logo                                          |  |
| GM LS7 |                                                                                                                                                     |  |
| 830011 | Hi-Rise Fabricated Intake Manifold LS7 Single Plane (1 x 4150 flange) EFI + Fuel Rail Kit Silver w/ Sniper EFI logo                                 |  |
| 830012 | Hi-Rise Fabricated Intake Manifold LS7 Single Plane (1 x 4150 flange) EFI + Fuel Rail Kit Black w/ Sniper EFI logo                                  |  |
| 830031 | Hi-Rise Fabricated Intake Manifold LS7 92mm TB opening + Fuel Rail Kit Silver w/ Sniper EFI logo                                                    |  |
| 830032 | Hi-Rise Fabricated Intake Manifold LS7 92mm TB opening + Fuel Rail Kit Black w/ Sniper EFI logo                                                     |  |