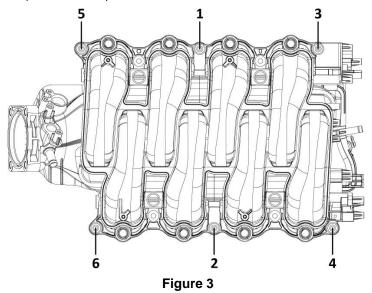

# Sniper <u>Fabricated Intake Manifold Kits</u> (Carbureted & EFI versions) Installation Instruction Sheet

|        | GM LS1/LS2/LS6                                                                                                                                      |  |
|--------|-----------------------------------------------------------------------------------------------------------------------------------------------------|--|
| 820031 | Hi-Rise Fabricated Intake Manifold LS1/LS2/LS6 92mm TB opening + Fuel Rail Kit Silver w/ Sniper logo                                                |  |
| 820032 | Hi-Rise Fabricated Intake Manifold LS1/LS2/LS6 92mm TB opening + Fuel Rail Kit Black w/ Sniper logo                                                 |  |
| 820041 | Hi-Rise Fabricated Intake Manifold LS1/LS2/LS6 102mm TB opening + Fuel Rail Kit Silver w/ Sniper logo                                               |  |
| 820042 | Hi-Rise Fabricated Intake Manifold LS1/LS2/LS6 102mm TB opening + Fuel Rail Kit Black w/ Sniper logo                                                |  |
| 820051 | Hi-Rise Fabricated Intake Manifold LS1/LS2/LS6 Single Plane (1 x 4150 flange) EFI + Fuel Rail Kit Silver w/ Sniper EFI logo                         |  |
| 820052 | Hi-Rise Fabricated Intake Manifold LS1/LS2/LS6 Single Plane (1 x 4150 flange) EFI + Fuel Rail Kit Black w/ Sniper EFI logo                          |  |
| 820061 | Hi-Rise Fabricated Intake Manifold LS1/LS2/LS6 Single Plane (2 x 4150 flange) EFI + Fuel Rail Kit Silver w/ Sniper logo                             |  |
| 820062 | Hi-Rise Fabricated Intake Manifold LS1/LS2/LS6 Single Plane (2 x 4150 flange) EFI + Fuel Rail Kit Black w/ Sniper logo                              |  |
| 820101 | Fabricated Intake Manifold LS1/LS2/LS6 92mm TB opening + Fuel Rail Kit Silver w/ Sniper logo (Low Profile)                                          |  |
| 820102 | Fabricated Intake Manifold LS1/LS2/LS6 92mm TB opening + Fuel Rail Kit Black w/ Sniper logo (Low Profile)                                           |  |
| 820111 | Fabricated Intake Manifold LS1/LS2/LS6 102mm TB opening + Fuel Rail Kit Silver w/ Sniper logo (Low Profile)                                         |  |
| 820112 | Fabricated Intake Manifold LS1/LS2/LS6 102mm TB opening + Fuel Rail Kit Black w/ Sniper logo (Low Profile)                                          |  |
| 821051 | Hi-Rise Fabricated Intake Manifold LS1/LS2/LS6 Single Plane (1 x 4150 flange) Carbureted Silver w/ Sniper logo                                      |  |
| 821052 | Hi-Rise Fabricated Intake Manifold LS1/LS2/LS6 Single Plane (1 x 4150 flange)Carbureted Black w/ Sniper logo                                        |  |
| 821061 | Hi-Rise Fabricated Intake Manifold LS1/LS2/LS6 Single Plane (2 x 4150 flange) Carbureted Silver w/ Sniper logo                                      |  |
| 821062 | Hi-Rise Fabricated Intake Manifold LS1/LS2/LS6 Single Plane (2 x 4150 flange) Carbureted Black w/ Sniper logo                                       |  |
| 832141 | Hi-Rise Fabricated Intake Manifold 90mm TB Opening Race Series LS1/LS2/LS6 w/ removable top, TB spacer, and Fuel Rail kit Silver w/ Sniper EFI logo |  |
| 832142 | Hi-Rise Fabricated Intake Manifold 90mm TB opening Race Series LS1/LS2/LS6 w/ removable top, TB Spacer, and Fuel Rail kit Black w/ Sniper EFI logo  |  |
|        | GM LS3/L92                                                                                                                                          |  |
| 822031 | Hi-Rise Fabricated Intake Manifold LS3/L92 92mm TB opening + Fuel Rail Kit Silver w/ Sniper logo                                                    |  |
| 822032 | Hi-Rise Fabricated Intake Manifold LS3/L92 92mm TB opening + Fuel Rail Kit Black w/ Sniper logo                                                     |  |
| 822041 | Hi-Rise Fabricated Intake Manifold LS3/L92 102mm TB opening + Fuel Rail Kit Silver w/ Sniper EFI logo                                               |  |
| 822042 | Hi-Rise Fabricated Intake Manifold LS3/L92 102mm TB opening + Fuel Rail Kit Black w/ Sniper EFI logo                                                |  |
| 822051 | Hi-Rise Fabricated Intake Manifold LS3/LS92 Single Plane (1 x 4150 flange) EFI + Fuel Rail Kit Silver w/ Sniper EFI logo                            |  |
| 822052 | Hi-Rise Fabricated Intake Manifold LS3/LS92 Single Plane (1 x 4150 flange) EFI + Fuel Rail Kit Black w/ Sniper EFI logo                             |  |
| 822061 | Hi-Rise Fabricated Intake Manifold LS3/LS92 Single Plane (2 x 4150 flange) EFI + Fuel Rail Kit Silver w/ Sniper EFI logo                            |  |
| 822062 | Hi-Rise Fabricated Intake Manifold LS3/LS92 Single Plane (2 x 4150 flange) EFI + Fuel Rail Kit Black w/ Sniper EFI logo                             |  |
| 822101 | Fabricated Intake Manifold LS3/L92 92mm TB opening + Fuel Rail Kit Silver w/ Sniper logo (Low Profile)                                              |  |
| 822102 | Fabricated Intake Manifold LS3/L92 92mm TB opening + Fuel Rail Kit Black w/ Sniper logo (Low Profile)                                               |  |
| 822111 | Fabricated Intake Manifold LS3/L92 102mm TB opening + Fuel Rail Kit Silver w/ Sniper EFI logo (Low Profile)                                         |  |
| 822112 | Fabricated Intake Manifold LS3/L92 102mm TB opening + Fuel Rail Kit Black w/ Sniper EFI logo (Low Profile)                                          |  |
| 823051 | Hi-Rise Fabricated Intake Manifold LS3/LS92 Single Plane (1 x 4150 flange) Carbureted Silver w/ Sniper logo                                         |  |
| 823052 | Hi-Rise Fabricated Intake Manifold LS3/LS92 Single Plane (1 x 4150 flange) Carbureted Black w/ Sniper logo                                          |  |
| 823061 | Hi-Rise Fabricated Intake Manifold LS3/LS92 Single Plane (2 x 4150 flange) Carbureted Silver w/ Sniper logo                                         |  |
| 823062 | Hi-Rise Fabricated Intake Manifold LS3/LS92 Single Plane (2 x 4150 flange) Carbureted Black w/ Sniper logo                                          |  |
| GM LS7 |                                                                                                                                                     |  |
| 830011 | Hi-Rise Fabricated Intake Manifold LS7 Single Plane (1 x 4150 flange) EFI + Fuel Rail Kit Silver w/ Sniper EFI logo                                 |  |
| 830012 | Hi-Rise Fabricated Intake Manifold LS7 Single Plane (1 x 4150 flange) EFI + Fuel Rail Kit Black w/ Sniper EFI logo                                  |  |
| 830031 | Hi-Rise Fabricated Intake Manifold LS7 92mm TB opening + Fuel Rail Kit Silver w/ Sniper EFI logo                                                    |  |
| 830032 | Hi-Rise Fabricated Intake Manifold LS7 92mm TB opening + Fuel Rail Kit Black w/ Sniper EFI logo                                                     |  |