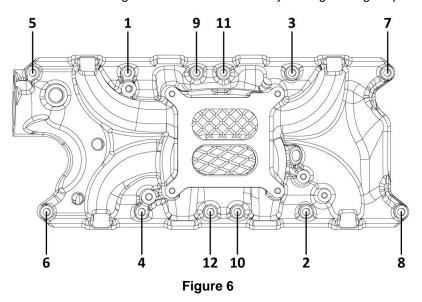

nce (shown below).



# **Manifold Tightening Sequence (Small Block Chevy)**

In three steps, tighten the mounting bolts first to 10 ft./lbs., then to 15 ft./lbs., and finally to 25 ft./lbs. following the recommended factory bolt tightening sequence (shown below).



## Manifold Tightening Sequence (Big Block Chevy)

In three steps, tighten the mounting bolts first to 10 ft./lbs., then to 15 ft./lbs., and finally to 25 ft./lbs. following the recommended factory bolt tightening sequence (shown below).



. .ga. o v

## **Manifold Tightening Sequence (Small Block Ford)**

In three steps, tighten the mounting bolts first to 10 ft./lbs., then to 15 ft./lbs., and finally torque **ONLY THE INSIDE 8 BOLTS** to 25 ft./lbs. following the recommended factory bolt tightening sequence (shown below).



7. On the underside of the intake manifold plenum area, there is a flange with (4) holes tapped. (1) 1/4" NPT and (3) 3/8" NPT fittings are provided. These ports will provide ample vacuum port sources for both carbureted and EFI manifolds. Any of these ports can be utilized depending on required needs. Any unused ports can be easily plugged or NPT fitting can be capped for later use as needed.

## Installation of the Fuel Rails (EFI Intakes Only) -

1. Apply a silicone lubricant to the O-ring on the inlet end of the fuel injectors and insert the fuel injectors into the ports in the fuel rail. To insert the injector without tearing the O-ring, gently rock the injector in the inlet of the port while applying pressure to insert the injector.

- Position the (EV1 style) injectors to properly