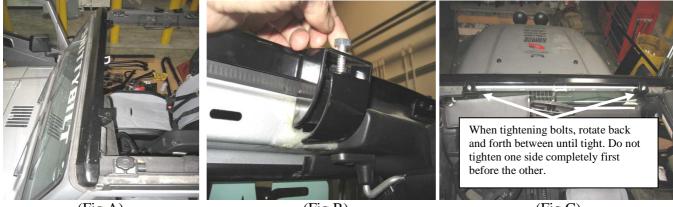

Step 2: Place the windshield channel on top of your windshield frame. (Fig A)

**<u>Step 3:</u>** Place previously removed clamps into the slots on the inner top part of your windshield frame. Loosely start the bolts into the brackets. (Fig B)

(Fig A)

(Fig B)

(Fig C)

**<u>Step 4</u>**: While pushing the channel down and forward begin tightening the bolts going back and forth between them. (Do not tighten one side completely before the other) Installation is now complete.(Fig C) Make sure channel is secure on windshield frame.