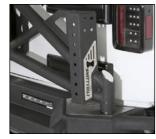

Bottle opener

Frame pivot point

**Bolt-on design tire carrier** Fits SRC, XRC and Factory Tenth Anniversary Jeep bumpers

HDPE slip strips the ultimate fender-to-fender protection for rock crawling

| 10 | XRC GEN2 BUMPERS & TIRE CARRIER |                           |       |  |
|----|---------------------------------|---------------------------|-------|--|
|    | APPLICATION                     | DESCRIPTION               | PART# |  |
| ľ  | 07-15 JK 2/4 Door               | XRC Gen2 Front Bumper     | 76807 |  |
| 1  | 07-15 JK 2/4 Door               | XRC Gen2 Rear Bumper      | 76858 |  |
|    | 07-15 JK 2/4 Door               | Gen2 Bolt-on Tire Carrier | 76857 |  |