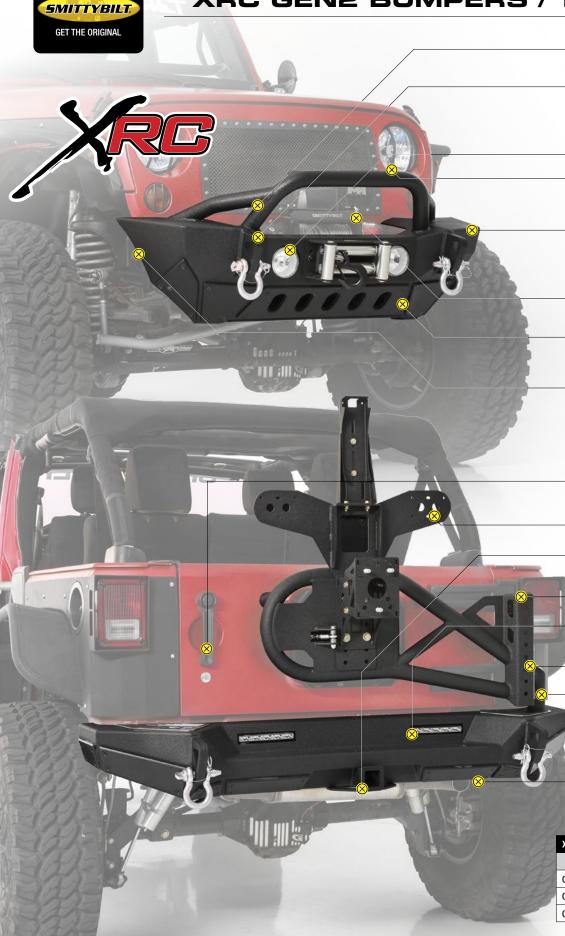

The redesigned solid D-ring and jack point mounts are welded in the inside and out and feature an integrated recovery point for easy access.

## **XRC GEN2 BUMPERS / TIRE CARRIER**

1.75-inch 120 wall overrider and kickers

Max solid D-ring and jack point mount welded on the inside and out!

#### **O.E. fog light ports**

Light mount tabs accommodates lights up to 9" diameter, also accommodates LED light Bars

Manufactured from 3/16 inch cold rolled steel with two-stage textured matte black finish

Ability to accommodate up to 12k winch

HDPE slip strips the ultimate fender-to-fender protection for rock crawling

Aggressive, stubby design Raised corners for better entry and exit angles in extreme conditions

**Single-handed opening operation** Tuned to factory tailgate

Roto Pax<sup>®</sup> gas/water can mount

**Class III hitch** Anti-rattle provision

CB and jack mount

Auxilliary back up light cutouts, LED lights included

Bottle opener

Frame pivot point

**Bolt-on design tire carrier** Fits SRC, XRC and Factory Tenth Anniversary Jeep bumpers

HDPE slip strips the ultimate fender-to-fender protection for rock crawling

| 10 | XRC GEN2 BUMPERS & TIRE CARRIER |                           |       |  |
|----|---------------------------------|---------------------------|-------|--|
|    | APPLICATION                     | DESCRIPTION               | PART# |  |
| ľ  | 07-15 JK 2/4 Door               | XRC Gen2 Front Bumper     | 76807 |  |
| 1  | 07-15 JK 2/4 Door               | XRC Gen2 Rear Bumper      | 76858 |  |
|    | 07-15 JK 2/4 Door               | Gen2 Bolt-on Tire Carrier | 76857 |  |