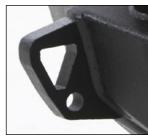

The redesigned solid D-ring and jack point mounts are welded in the inside and out and feature an integrated recovery point for easy access.

## **XRC GEN2 BUMPERS / TIRE CARRIER**

1.75-inch 120 wall overrider and kickers

Max solid D-ring and jack point mount welded on the inside and out!