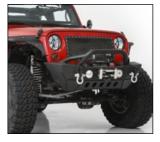

# **See GEN2 BUMPER5** & THRE CARRIER

The all new XRC bumpers have been completely redesigned with more aggressive styling and heavy duty features, giving you the ultimate protection for rock crawling. These stubby bumpers provide increased clearance and have angled corners for more aggressive approach angles in extreme conditions.

#### **XRC GEN2 BUMPERS**

| APPLICATION       | DESCRIPTION           | PART# |
|-------------------|-----------------------|-------|
| 07-15 JK 2/4 Door | XRC Gen2 Front Bumper | 76807 |
| 07-15 JK 2/4 Door | XRC Gen2 Rear Bumper  | 76858 |

Ability to accommodate up to 12k winch

HDPE slip strips the ultimate fender-to-fender protection for rock crawling

Aggressive, stubby design Raised corners for better entry and exit angles in extreme conditions