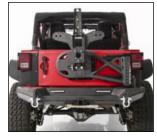

### **GEN2 TIRE CARRIER**

| APPLICATION       | DESCRIPTION               | PART# |
|-------------------|---------------------------|-------|
| 07-15 JK 2/4 Door | Gen2 Bolt-on Tire Carrier | 76857 |

**Single-handed opening operation** Tuned to factory tailgate

Roto Pax<sup>®</sup> gas/water can mount

**Class III hitch** Anti-rattle provision

CB and jack mount

Auxilliary back up light cutouts, LED lights included

Bottle opener

Frame pivot point

**Bolt-on design tire carrier** Fits SRC, XRC and Factory Tenth Anniversary Jeep bumpers

HDPE slip strips the ultimate fender-to-fender protection for rock crawling

| 10 | XRC GEN2 BUMPERS & TIRE CARRIER |                           |       |  |
|----|---------------------------------|---------------------------|-------|--|
|    | APPLICATION                     | DESCRIPTION               | PART# |  |
| ľ  | 07-15 JK 2/4 Door               | XRC Gen2 Front Bumper     | 76807 |  |
| 1  | 07-15 JK 2/4 Door               | XRC Gen2 Rear Bumper      | 76858 |  |
|    | 07-15 JK 2/4 Door               | Gen2 Bolt-on Tire Carrier | 76857 |  |