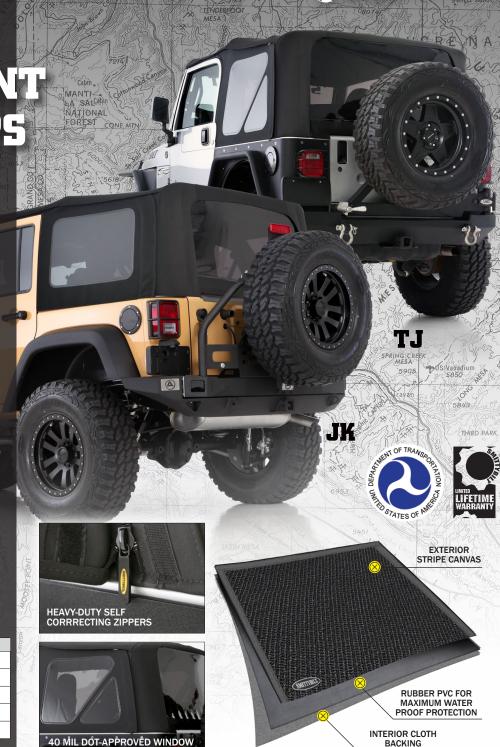

## PREMIUM REPLACEMENT CANVAS TOPS

Whether you are looking for a warm weather soft top or simply need to replace your worn out factory top, Smittybilt has what you need. The Smittybilt Premium Top is the perfect solution for your JK or TJ and helps keep costs down by allowing you to retain your stock hardware.

- Crystal clear, high definition, 40ml DOT-approved vinyl window – thickest in the industry
- 30oz multi-layered, wrinkle-free material that is 24% thicker than O.E. specs
- Triple-layered for maximum noise reduction
- Exceptional cold-weather performance and ability to handle frigid temperatures
- Maximum UV protection
- Double layer stitching with highest quality, UV-protected and rot-resistant thread
- Large, maximum-strength zippers with self-correcting features in all weather
- Requires factory original hardware for installation