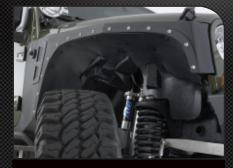

## XRC FRONT/ REAR XRC ARMOR FENDER CLASS: SB5 ISSUE: 33 MONTH/YEAR: FEB. 2010 PRODUCT FRONT /REAR FENDER Smittybilt XRC JK Armor - The new line of XRC JK Front Fenders and Rear Corner Guards were specifically engineered to provide the maximum protection and clearance needed when you're pushing your rig through the toughest conditions. Each piece of XRC JK Armor is manufacured out of 3/16" cold rolled steel and then powder coated in Smittybilt's signature series two-stage finish. Each section of XRC JK Armor is designed to be a complete bolt-on with stainless steel fasteners and requires minimal modification to the vehicle. All of the XRC JK Armor comes with an inner fender liner to keep mud, snow or any other debris out of the engine compartment and wheel wells. No Modificatons Required Complete Bolt-On Design 3/16" Cold Rolled Steel - Solid Platform Stainless Steel Fasteners - No Rust Replaceable Slide Plates - You'll need them Tested & abused on Complete Inner Liner - To keep mud, dirt & location at Johnson snow away from engine compartment Provides Additional Wheel Well Clearance Valley, CA

## FRONT /REAR FENDER

**COMPLETE INNER LINER** 

**REMOVABLE SIDE DUCTS** 

**ROCK GUARDS** 

**ROCK GUARDS** 

| PART#          | DESCRIPTION                                                                                |
|----------------|--------------------------------------------------------------------------------------------|
| 76880          | XRC Armor - Front Fenders 07-10 Jeep JK 2/4-Dr                                             |
| 76881          | XRC Armor - Corner Guards 07-10 Jeep JK 2-Dr                                               |
| 76882          | XRC Armor - Corner Guards 07-10 Jeep JK 4-Dr                                               |
| 76883          | XRC Armor - Bolt-on Flare Front 07-10 Jeep JK 2/4-Dr                                       |
| 70000          | Anno Anno - Dole-on Filare Front 07-10 deep of 2/4-Di                                      |
| 76884          | XRC Armor - Bolt-on Flare Rear 07-10 Jeep JK 4-Dr                                          |
| 76885          | XRC Armor - Bolt-on Flare Rear 07-10 Jeep JK 2-Dr                                          |
| 70000          | VD0 D1-0                                                                                   |
| 76886<br>76887 | XRC Rock Gua rds NO Step 07-10 Jeep JK 2-Dr<br>XRC Rock Gua rds NO Step 07-10 Jeep JK 4-Dr |
| /000/          | And nock dualitus No Step 07-10 deep of 4-Di                                               |
| 76888          | XRC Rock Guards w/Step 07-10 Jeep JK 2-Dr                                                  |
| 76889          | XRC Rock Guards w/Step 07-10 Jeep JK 4-Dr                                                  |