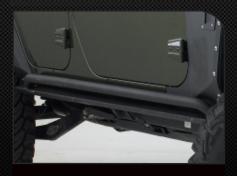

## FRONT /REAR FENDER

**COMPLETE INNER LINER** 

**REMOVABLE SIDE DUCTS** 

**ROCK GUARDS** 

**ROCK GUARDS** 

| PART#          | DESCRIPTION                                                                                |
|----------------|--------------------------------------------------------------------------------------------|
| 76880          | XRC Armor - Front Fenders 07-10 Jeep JK 2/4-Dr                                             |
| 76881          | XRC Armor - Corner Guards 07-10 Jeep JK 2-Dr                                               |
| 76882          | XRC Armor - Corner Guards 07-10 Jeep JK 4-Dr                                               |
| 76883          | XRC Armor - Bolt-on Flare Front 07-10 Jeep JK 2/4-Dr                                       |
| 70000          | Anno Anno - Dole-on Filare Front 07-10 deep of 2/4-Di                                      |
| 76884          | XRC Armor - Bolt-on Flare Rear 07-10 Jeep JK 4-Dr                                          |
| 76885          | XRC Armor - Bolt-on Flare Rear 07-10 Jeep JK 2-Dr                                          |
| 70000          | VD0 D1-0                                                                                   |
| 76886<br>76887 | XRC Rock Gua rds NO Step 07-10 Jeep JK 2-Dr<br>XRC Rock Gua rds NO Step 07-10 Jeep JK 4-Dr |
| /000/          | And nock dualitus No Step 07-10 deep of 4-Di                                               |
| 76888          | XRC Rock Guards w/Step 07-10 Jeep JK 2-Dr                                                  |
| 76889          | XRC Rock Guards w/Step 07-10 Jeep JK 4-Dr                                                  |