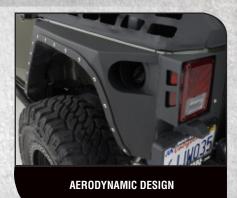

## XRC FRONT/ REAR XRC ARMOR FENDER CLASS: SB5 ISSUE: 33 MONTH/YEAR: FEB. 2010 PRODUCT FRONT /REAR FENDER Smittybilt XRC JK Armor - The new line of XRC JK Front Fenders and Rear Corner Guards were specifically engineered to provide the maximum protection and clearance needed when you're pushing your rig through the toughest conditions. Each piece of XRC JK Armor is manufacured out of 3/16" cold rolled steel and then powder coated in Smittybilt's signature series two-stage finish. Each section of XRC JK Armor is designed to be a complete bolt-on with stainless steel fasteners and requires minimal modification to the vehicle. All of the XRC JK Armor comes with an inner fender liner to keep mud, snow or any other debris out of the engine compartment and wheel wells. No Modificatons Required Complete Bolt-On Design 3/16" Cold Rolled Steel - Solid Platform Stainless Steel Fasteners - No Rust Replaceable Slide Plates - You'll need them Tested & abused on Complete Inner Liner - To keep mud, dirt & location at Johnson snow away from engine compartment Provides Additional Wheel Well Clearance Valley, CA

## FRONT /REAR FENDER

**COMPLETE INNER LINER** 

**REMOVABLE SIDE DUCTS** 

**ROCK GUARDS** 

**ROCK GUARDS** 

| PART#          | DESCRIPTION                                                                                |
|----------------|--------------------------------------------------------------------------------------------|
| 76880          | XRC Armor - Front Fenders 07-10 Jeep JK 2/4-Dr                                             |
| 76881          | XRC Armor - Corner Guards 07-10 Jeep JK 2-Dr                                               |
| 76882          | XRC Armor - Corner Guards 07-10 Jeep JK 4-Dr                                               |
| 76883          | XRC Armor - Bolt-on Flare Front 07-10 Jeep JK 2/4-Dr                                       |
| 70000          | Anno Anno - Dole-on Filare Front 07-10 deep of 2/4-Di                                      |
| 76884          | XRC Armor - Bolt-on Flare Rear 07-10 Jeep JK 4-Dr                                          |
| 76885          | XRC Armor - Bolt-on Flare Rear 07-10 Jeep JK 2-Dr                                          |
| 70000          | VD0 D1-0                                                                                   |
| 76886<br>76887 | XRC Rock Gua rds NO Step 07-10 Jeep JK 2-Dr<br>XRC Rock Gua rds NO Step 07-10 Jeep JK 4-Dr |
| /000/          | And nock dualitus No Step 07-10 deep of 4-Di                                               |
| 76888          | XRC Rock Guards w/Step 07-10 Jeep JK 2-Dr                                                  |
| 76889          | XRC Rock Guards w/Step 07-10 Jeep JK 4-Dr                                                  |