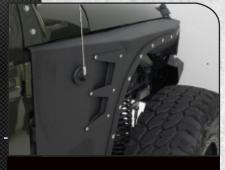

**SMITTYBILT** 

Cutting Edge Design Removable Side Ducts to Accomodate a Snorkel

Two-Stage Matte Black Powder Coat

## XRC FRONT/ REAR XRC ARMOR FENDER CLASS: SB5 ISSUE: 33 MONTH/YEAR: FEB. 2010 PRODUCT FRONT /REAR FENDER Smittybilt XRC JK Armor - The new line of XRC JK Front Fenders and Rear Corner Guards were specifically engineered to provide the maximum protection and clearance needed when you're pushing your rig through the toughest conditions. Each piece of XRC JK Armor is manufacured out of 3/16" cold rolled steel and then powder coated in Smittybilt's signature series two-stage finish. Each section of XRC JK Armor is designed to be a complete bolt-on with stainless steel fasteners and requires minimal modification to the vehicle. All of the XRC JK Armor comes with an inner fender liner to keep mud, snow or any other debris out of the engine compartment and wheel wells. No Modificatons Required Complete Bolt-On Design 3/16" Cold Rolled Steel - Solid Platform Stainless Steel Fasteners - No Rust Replaceable Slide Plates - You'll need them Tested & abused on Complete Inner Liner - To keep mud, dirt & location at Johnson snow away from engine compartment Provides Additional Wheel Well Clearance Valley, CA