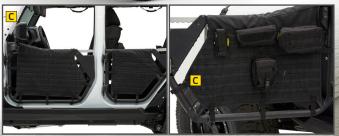

Included MOLLE door panels can be mounted inside or outside \*(Bags are optional)

SYEAR FINISH BLACK

| EXOSKELETON |                    |                             |       |
|-------------|--------------------|-----------------------------|-------|
| Year        | Model              | Description                 | Part# |
| 07-17       | JK, 2/4 Door-Pairs | SRC GEN2 Tube Doors - Front | 76794 |
| 07-17       | JK, 4 Door-Pairs   | SRC GEN2 Tube Doors - Rear  | 76795 |

A Easy Grip Billet Handle

**B** Durable Door Bumper

C Included MOLLE door panels can be mounted inside or outside

Door straps included. Mounts to factory hinges

E Mirror relocation bracket

F Heavy duty latching system