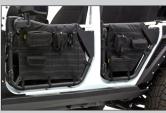

GET THE ORIGINAL

**GEN 2 TUBE DOORS** 

The next generation tube doors from Smittybilt are easy to install and are available for 2/4 DR 07-17 Jeep Wrangler JKs. Each door's unique design compliments the looks of your JK without sacrificing strength and integrity.

Included MOLLE door panels can be mounted inside or outside \*(Bags are optional)

SYEAR FINISH BLACK

| EXOSKELETON |                    |                             |       |
|-------------|--------------------|-----------------------------|-------|
| Year        | Model              | Description                 | Part# |
| 07-17       | JK, 2/4 Door-Pairs | SRC GEN2 Tube Doors - Front | 76794 |
| 07-17       | JK, 4 Door-Pairs   | SRC GEN2 Tube Doors - Rear  | 76795 |

A Easy Grip Billet Handle

**B** Durable Door Bumper

C Included MOLLE door panels can be mounted inside or outside

Door straps included. Mounts to factory hinges

E Mirror relocation bracket

F Heavy duty latching system