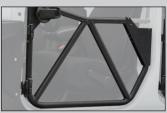

GET THE ORIGINAL

**GEN 2 TUBE DOORS** 

The next generation tube doors from Smittybilt are easy to install and are available for 2/4 DR 07-17 Jeep Wrangler JKs. Each door's unique design compliments the looks of your JK without sacrificing strength and integrity.

G 1.75" diameter 0.120 wall steel tubing