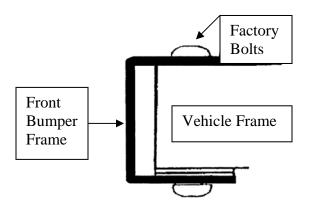

## Section One

- 1. Remove factory bumper (If applicable) by removing the two top and two bottom bolts. Note: Save hardware for later use.
- 2. Carefully place front bumper on factory frame. Align the holes in the bumpers mounting plate with the holes in the frame. Mount using the factory hardware you removed in Step 1