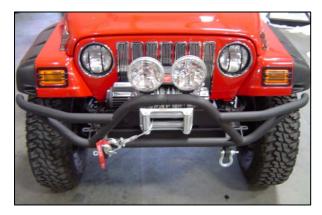

<u>Rock Crawler Front Bumper</u> #76721 1987-06 Jeep Wranglers

NOTE: Carefully read entire instructions thoroughly before attempting to assemble and/or install this product. Smittybilt is in no way responsible for any damage to the vehicle or personal injury that may occur during the installation or use of this product. CAUTION: This product is designed primarily to enhance the appearance of the vehicle. Do NOT rely on it in any way to protect against injury or death in the event of an accident. "<u>ALWAYS WEAR YOUR SEAT BELT</u>"