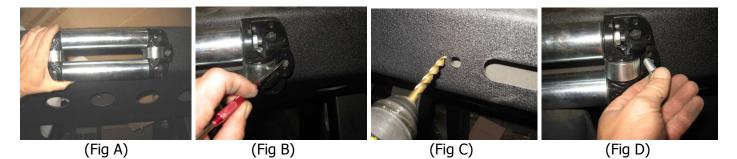

- **<u>Step 1:</u>** Remove current fairlead from bumper. (If equipped)
- **Step 2:** Hold new roller fairlead on bumper centering it over the winch rope slot. (Fig A)
- **<u>Step 3:</u>** Once fairlead is centered mark the holes. (Fig B)
- Step 4: Set the roller fairlead to the side and drill out the previously marked holes. (Fig C)

- **<u>Step 5:</u>** Hold fairlead back on bumper and insert included hardware. (Fig D)
- **Step 6:** Make sure fairlead is centered and straight and then secure hardware. Installation is now complete