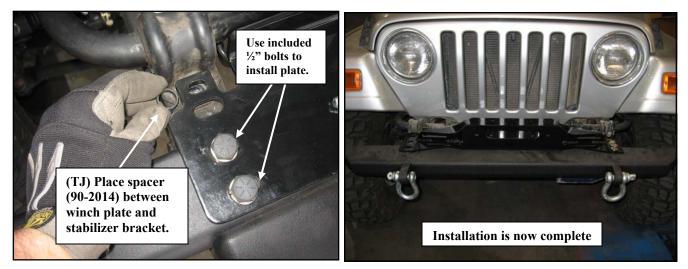

## Installation Instructions: Winch Plate (Part# SB2802) 87-06 Jeep Wranglers

**<u>STEP 4:</u>** Install winch plate using the supplied hardware.

(TJ) 4- ½ x 1 ½ bolts (Torque to 75 ft. lbs), 2- 10 x 50mm bolts, ¼" spacers (Fig C)
(YJ) 4- ½ x 1 ½ bolts (Torque to 75 ft. lbs) The large flat washers can be used as spacers. (If needed)

(Fig D)

**<u>STEP 5</u>**: Installation is now complete. Check to make sure all bolts are secure. (You may use included hardware to attach fairlead

*NOTE:* With certain front bumpers you will be required to drill the two front mount winch holes through your bumper in order to install the bolts to secure the winch to the winch plate. Use the winch plate as a guide to mark the correct location.