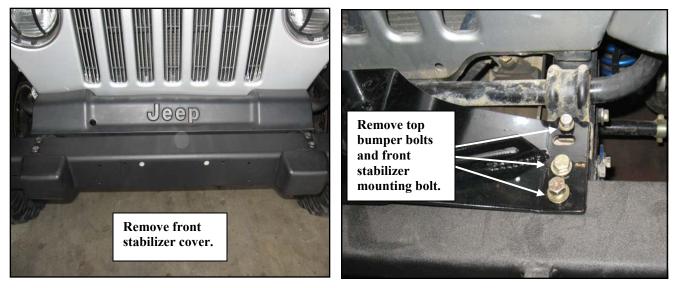

## Installation:

- **<u>STEP 1:</u>** Remove the front plastic frame/stabilizer bar cover. (Fig A) *NOTE: The stabilizer cover will not be re-used.*
- **<u>STEP 2</u>**: Remove front bumper hardware and tow hooks (if equipped). (Fig B)
- **<u>STEP 3:</u>** Remove the front (only) stabilizer mounting bolt. (Fig B) When mounting winch plate (92-5570) plate you will use the included 10 x 50mm bolts.

(Fig A)

(Fig B)