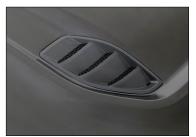

## **STINGRAY** VENTED

Smittybilt's new state-of-the-art SRC Stingray vented hood is an exciting new product that will not only will give your JK a more aggressive look, it functions to keep your engine cooler than that of its OE counterpart. Manufactured from 0.8mm steel, combined with a thick underbody insulation mat and ability to accept factory hardware, this hood is precision made and here for the long run. The hood is supplied with a premier black finish e-coat, so it's ready for paint without any further preparations. Even though it's built tough, Smittybilt has ensured your safety by retaining the factory crumple zones, and has it covered with their Advantage Warranty.

- · Precision steel construction
- · Factory crumple zones retained
- Vent hot gases out of engine bay
- OE hood latch/hood mount fitment
- 0.8mm thick steel with 0.2mm e-coat, ready for paint
- · Hood nozzles included
- 8.7mm thick underbody insulation mat
- Smittybilt Advantage Warranty

## SRC STINGRAY VENTED HOOD

76400 07-16 JK & Wrangler Unlimited Vented Hood

Vent hot gases out of engine bay

OE hood latch/hood mount fitment

Factory crumple zones retained

8.7mm thick underbody insulation mat