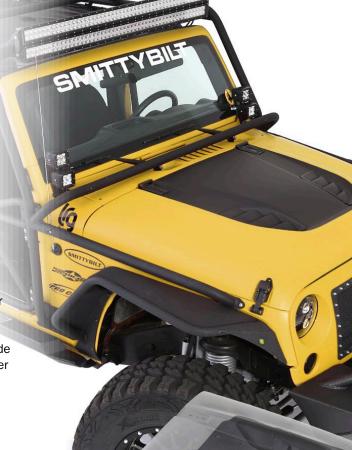

## **STINGRAY** VENTED

Smittybilt's new state-of-the-art SRC Stingray vented hood is an exciting new product that will not only will give your JK a more aggressive look, it functions to keep your engine cooler than that of its OE counterpart. Manufactured from 0.8mm steel, combined with a thick underbody insulation mat and ability to accept factory hardware, this hood is precision made and here for the long run. The hood is supplied with a premier black finish e-coat, so it's ready for paint without any further preparations. Even though it's built tough, Smittybilt has ensured your safety by retaining the factory crumple zones, and has it covered with their Advantage Warranty.

- · Precision steel construction
- · Factory crumple zones retained
- Vent hot gases out of engine bay
- OE hood latch/hood mount fitment
- 0.8mm thick steel with 0.2mm e-coat, ready for paint
- · Hood nozzles included
- 8.7mm thick underbody insulation mat
- Smittybilt Advantage Warranty

## SRC STINGRAY VENTED HOOD

76400 07-16 JK & Wrangler Unlimited Vented Hood

Vent hot gases out of engine bay

OE hood latch/hood mount fitment

Factory crumple zones retained

8.7mm thick underbody insulation mat