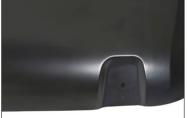

## **STINGRAY** VENTED

Smittybilt's new state-of-the-art SRC Stingray vented hood is an exciting new product that will not only will give your JK a more aggressive look, it functions to keep your engine cooler than that of its OE counterpart. Manufactured from 0.8mm steel, combined with a thick underbody insulation mat and ability to accept factory hardware, this hood is precision made and here for the long run. The hood is supplied with a premier black finish e-coat, so it's ready for paint without any further preparations. Even though it's built tough, Smittybilt has ensured your safety by retaining the factory crumple zones, and has it covered with their Advantage Warranty.

- · Precision steel construction
- · Factory crumple zones retained
- Vent hot gases out of engine bay
- OE hood latch/hood mount fitment
- 0.8mm thick steel with 0.2mm e-coat, ready for paint
- · Hood nozzles included
- 8.7mm thick underbody insulation mat
- Smittybilt Advantage Warranty

## SRC STINGRAY VENTED HOOD

76400 07-16 JK & Wrangler Unlimited Vented Hood

Vent hot gases out of engine bay

OE hood latch/hood mount fitment

Factory crumple zones retained

8.7mm thick underbody insulation mat