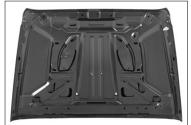

## **STINGRAY** VENTED

Smittybilt's new state-of-the-art SRC Stingray vented hood is an exciting new product that will not only will give your JK a more aggressive look, it functions to keep your engine cooler than that of its OE counterpart. Manufactured from 0.8mm steel, combined with a thick underbody insulation mat and ability to accept factory hardware, this hood is precision made and here for the long run. The hood is supplied with a premier black finish e-coat, so it's ready for paint without any further preparations. Even though it's built tough, Smittybilt has ensured your safety by retaining the factory crumple zones, and has it covered with their Advantage Warranty.

- · Precision steel construction
- · Factory crumple zones retained
- Vent hot gases out of engine bay
- OE hood latch/hood mount fitment
- 0.8mm thick steel with 0.2mm e-coat, ready for paint
- · Hood nozzles included
- 8.7mm thick underbody insulation mat
- Smittybilt Advantage Warranty

## SRC STINGRAY VENTED HOOD

76400 07-16 JK & Wrangler Unlimited Vented Hood

Vent hot gases out of engine bay

OE hood latch/hood mount fitment

Factory crumple zones retained

8.7mm thick underbody insulation mat