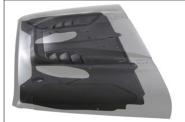

## **STINGRAY** VENTED

Smittybilt's new state-of-the-art SRC Stingray vented hood is an exciting new product that will not only will give your JK a more aggressive look, it functions to keep your engine cooler than that of its OE counterpart. Manufactured from 0.8mm steel, combined with a thick underbody insulation mat and ability to accept factory hardware, this hood is precision made and here for the long run. The hood is supplied with a premier black finish e-coat, so it's ready for paint without any further preparations. Even though it's built tough, Smittybilt has ensured your safety by retaining the factory crumple zones, and has it covered with their Advantage Warranty.

- · Precision steel construction
- · Factory crumple zones retained
- Vent hot gases out of engine bay
- OE hood latch/hood mount fitment
- 0.8mm thick steel with 0.2mm e-coat, ready for paint
- · Hood nozzles included
- 8.7mm thick underbody insulation mat
- Smittybilt Advantage Warranty

## SRC STINGRAY VENTED HOOD

76400 07-16 JK & Wrangler Unlimited Vented Hood

Vent hot gases out of engine bay

OE hood latch/hood mount fitment

Factory crumple zones retained

8.7mm thick underbody insulation mat