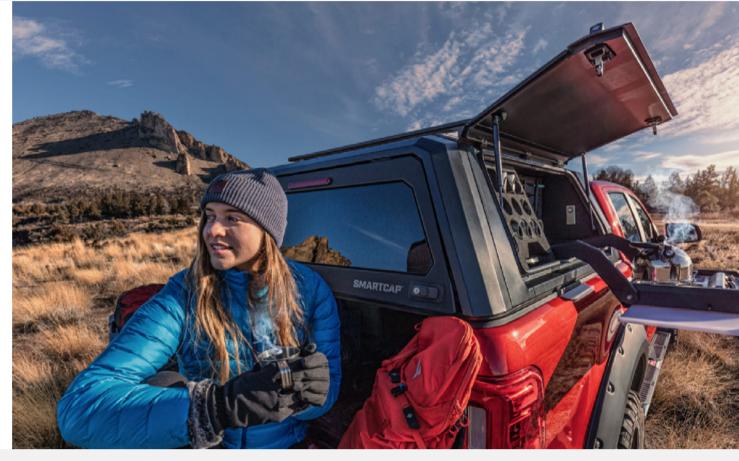

# The truck cap that thinks it's a convertible.

Put it on. Take it off. Put it on. Take it... you get the idea. The SmartCap comes on or off in just 15 minutes—giving you the flexibility to haul taller loads.

## Mount up. Sleekly designed into the top of the SmartCap,

SMARTGAP OT

our integrated Roof Rails allow you to utilize other SmartComponents for mounting rooftop tents, bikes, kayaks, ladders—you name it. Plus, if you already own a rack system, no problem. SmartCap is universally designed to mount just about anything. Brilliant, top to bottom.