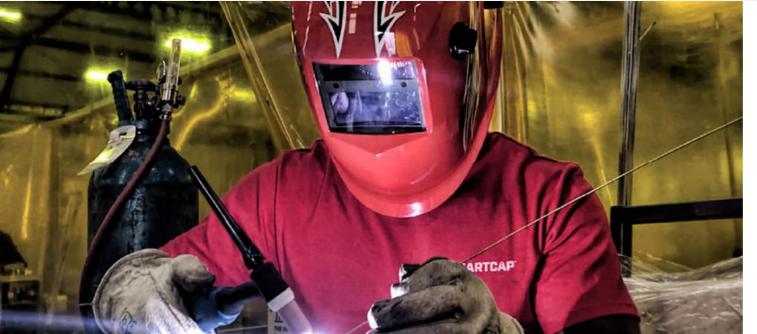

### **Grand opening.**

SmartCap's Gullwing Door openings are approximately 17% larger than most fiberglass caps—making it easier to access your cargo or slide in a SmartComponent.

### Create your own workspace – and playspace.

SmartComponents let you organize your truck bed exactly how you want it. Drop in a Full-Bin for your tools on one side and a CampKitchen for dinner under the stars on the other.