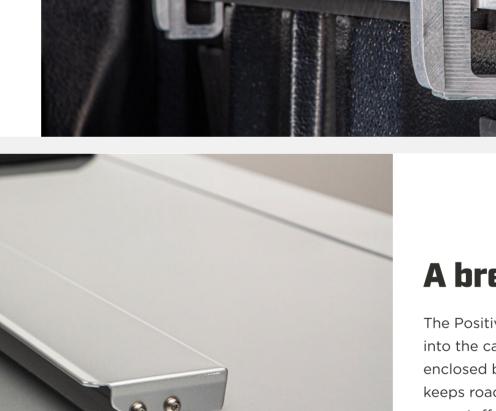

### A breath of fresh air.

The Positive Pressure Air Vent filters fresh air into the cap at a greater velocity than the enclosed bed is capable of sucking air in. This keeps road dust outside, rather than all over your stuff. Whew!