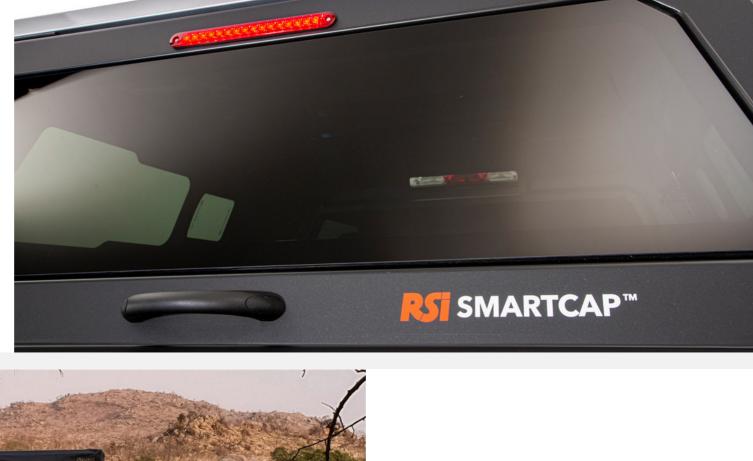

# **grabber.**The SmartCap incorporates a high

**Real attention** 

mounted third brake light that's a real attention grabber when slamming on the brakes. You never know, there might be a Zebra Crossing ahead.