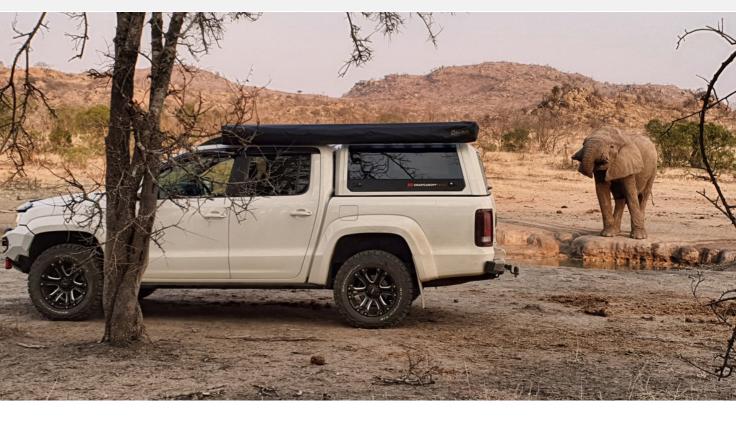

### The truck cap that thinks it's a convertible. Put it on. Take it off. Put it on. Take it... you

get the idea. The SmartCap comes on or off in just 15 minutes—giving you the flexibility to haul taller loads.