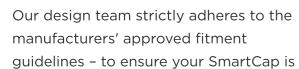

The perfect fit.

perfectly fit to your late model Ford, GM, RAM or Toyota truck. We're very good at crossing T's and dotting I's. Which makes us the perfect companion for the back of your truck.

### SmartCap, our integrated Roof Rails allow you to utilize other SmartComponents for mounting rooftop tents, bikes, kayaks,

Mount up.

ladders—you name it. Plus, if you already own a rack system, no problem. SmartCap is universally designed to mount just about anything. Brilliant, top to bottom.