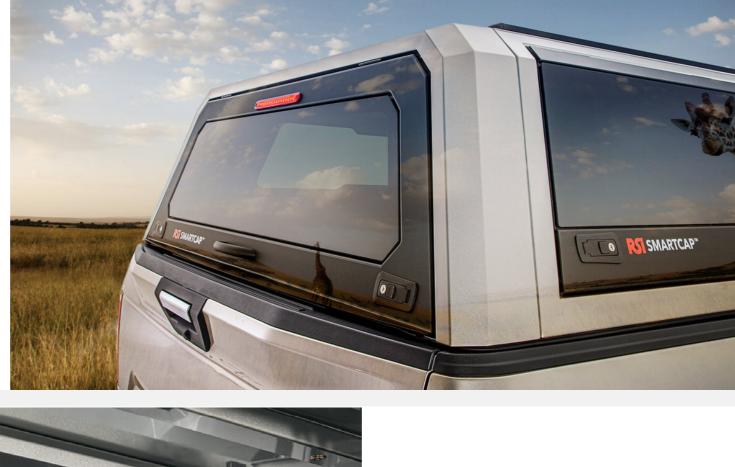

### SmartCap, our integrated Roof Rails allow you to utilize other SmartComponents for mounting rooftop tents, bikes, kayaks,

Mount up.

ladders—you name it. Plus, if you already own a rack system, no problem. SmartCap is universally designed to mount just about anything. Brilliant, top to bottom.