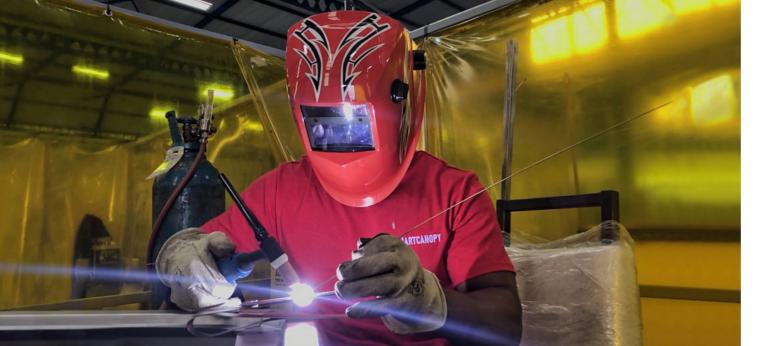

## Forged, not sprayed.

SmartCap is forged from strong automotivegrade stainless steel. The EVO holds up to 330 lbs when moving and a whopping 770 lbs when parked. That's heavy duty.