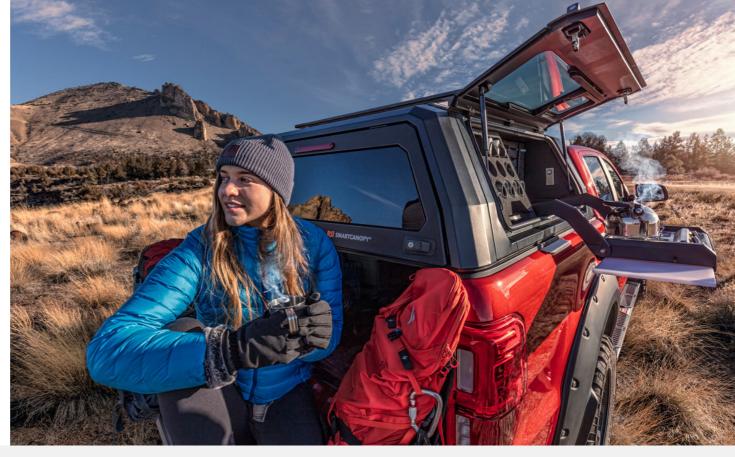

# Create your own workspace - and playspace.

SmartComponents let you organize your truck bed exactly how you want it. Drop in a Full-Bin for your tools on one side and a CampKitchen for dinner under the stars on the other.

### The truck cap that thinks it's a convertible. Put it on. Take it off. Put it on. Take it... you

get the idea. The SmartCap comes on or off in just 15 minutes—giving you the flexibility to haul taller loads.