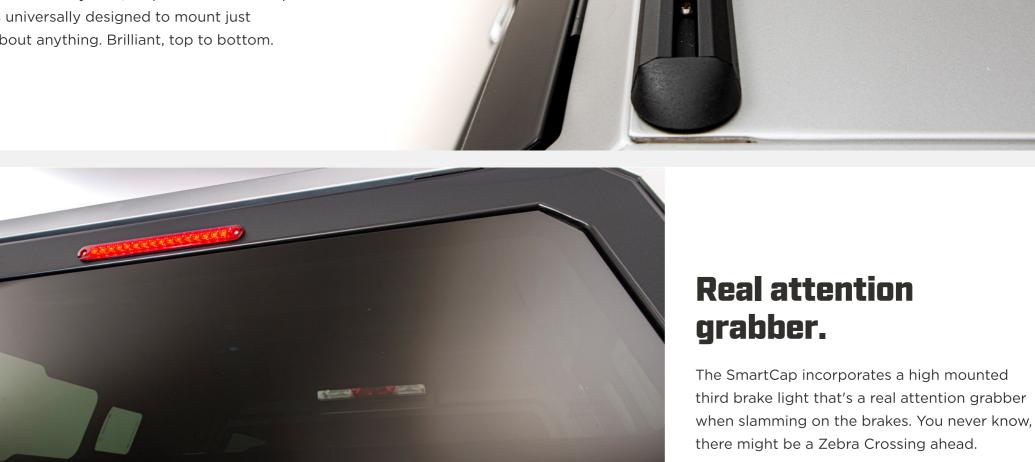

### designed a portal window\* that allows your truck's third brake light to illuminate the bed.

A portal of light.

Good thinking! \*Not available on mid-size applications.

For all full-size SmartCap applications, we've

### grabber. The SmartCap incorporates a high mounted

there might be a Zebra Crossing ahead.

guaranteed.

Three year warranty. We provide a 3-year comprehensive

> warranty on all SmartCap parts and workmanship. Customer satisfaction is