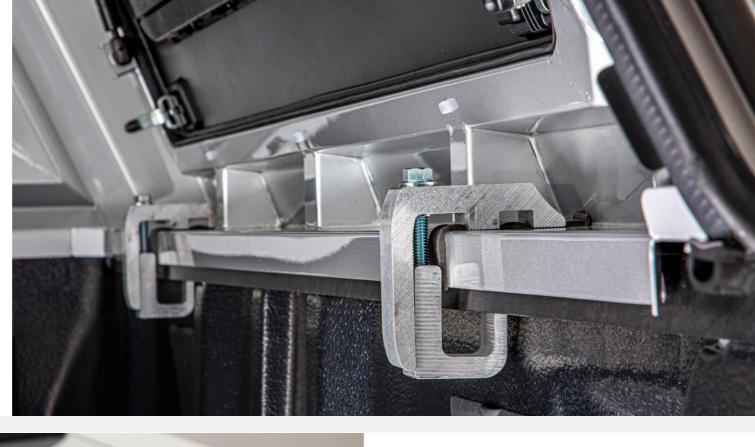

### seasons. Rain, snow, freezing temps - bring it!

A truck cap for all

SmartCap's 5-piece design includes an innovative sealing method that when properly installed makes the SmartCap completely weatherproof, come hell or high water.