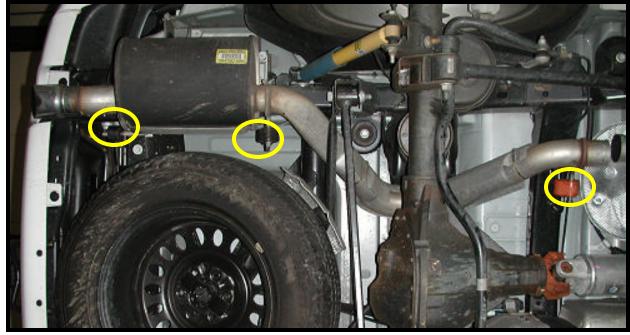

**Photo 2: Stock Resonator Pipe Hanger Locations** 

- Using a small flat blade screw driver carefully disengage the locking tabs from the trailer hitch valance and remove the stock rear valance from the vehicle see photo 3 below after valance has been removed.
- Next check fitment of the new valance BEFORE PAINT by holding it in place with the aid of a helper on each side. Make any adjustments to the vehicle or valance as necessary. One adjustment that could be made <u>if needed</u> is to shorten each tab on the honeycomb rear valance sections by 1/16" see photo below. This can help and keep you from having to sand any inside edges of the valance if needed. <u>Check fitment first before any modifications.</u>