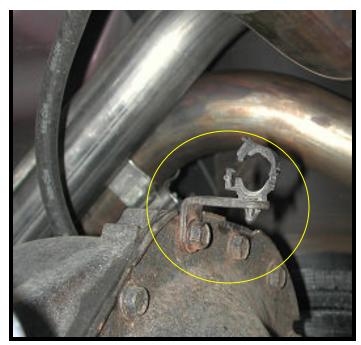

**Photo 1: Muffler Cut Location** 

- 4 Remove the hanger from the rubber isolator and remove the muffler from the vehicle.
- Using a partner carefully unhook the remaining stock exhaust pipe from the rubber isolators and remove the pipe with resonator from the rear of the vehicle, see photo 2 below.

**Photo 2: Stock Resonator Pipe Hanger Locations** 

- Using a small flat blade screw driver carefully disengage the locking tabs from the trailer hitch valance and remove the stock rear valance from the vehicle see photo 3 below after valance has been removed.
- Next check fitment of the new valance BEFORE PAINT by holding it in place with the aid of a helper on each side. Make any adjustments to the vehicle or valance as necessary. One adjustment that could be made <u>if needed</u> is to shorten each tab on the honeycomb rear valance sections by 1/16" see photo below. This can help and keep you from having to sand any inside edges of the valance if needed. <u>Check fitment first before any modifications.</u>