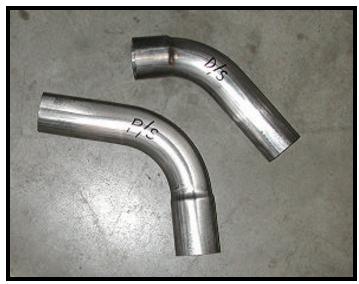

**Photo 8: Over-axle Pipes Attached to Muffler** 

Next place the over-axle to tailpipe connecting pipes onto the outlet of the over-axle pipes with supplied unibolt clamps loose, see photo 9 below. The larger of the two connecting pipes goes on the passenger side.

**Photo 9: Over-Axle to Tailpipe Connecting Pipes** 

- Slide the driver's side tail pipe onto the connecting pipe with the 2 ½" unibolt clamp loose on the pipe and place the langer into the rubber isolator. Next insert the rubber isolator into the supplied clamp on hanger assembly and then bolt the hanger assembly to the chassis tube on the D-Side, see photo 10.
- Slide the passenger's side tail pipe onto the connecting pipe with clamp loose on the pipe and place the hanger onto the rubber isolator, see photo 10. You are to reuse your stock rubber isolator on the passenger side tailpipe hanger.