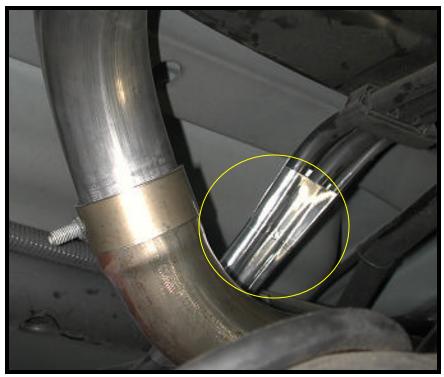

## INSTALLATION INSTRUCTIONS - #31675

- 1 Raise and fully support the vehicle (a vehicle lift is recommended).
- Support the muffler and using a hacksaw/cutoff tool/ sawzall carefully cut the muffler pipe in between the hanger and the muffler, see photo 1 below.
- 3 Unbolt the muffler flange bolts connecting the flex pipe and the stock muffler.

**Photo 1: Muffler Cut Location** 

- 4 Remove the hanger from the rubber isolator and remove the muffler from the vehicle.
- Using a partner carefully unhook the remaining stock exhaust pipe from the rubber isolators and remove the pipe with resonator from the rear of the vehicle, see photo 2 below.