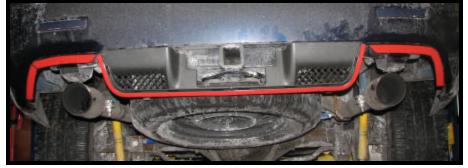

**Photo 4: Adhesive Tape on Trailer Hitch Valance** 

Next with the supplied 1" wide tape, line the two outside edges of the rear bumper. See photo 5.

Photo 5: Adhesive Tape on Rear of Vehicle

- easiest to remove the backing off the ½" wide pieces first, stick on the valance, and then peel off the backing on the 1" wide tape. Make sure that the two center hitch valance pieces are pushed together fully in the center as they can slide on each other.
- Once the valance is in position, with <u>high pressure</u> secure the back of the taped sections with one hand and push from the outside to secure the valance to the tape. Move a couple inches at a time holding pressure for 10 seconds at each spot.

16 The installation of the rear valance is complete. Please see photo 6 below.

**Photo 6: Valance Install Complete** 

Insert the hanger onto the front rubber insulator and place the intermediate pipe flange on the end of the flex pipe flange then loosely screw the stock nuts on the studs, see photo 7.