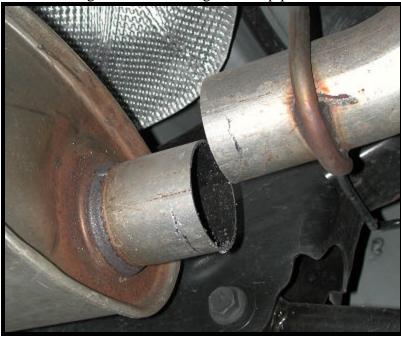

## INSTALLATION INSTRUCTIONS - #31675

- 1 Raise and fully support the vehicle (a vehicle lift is recommended).
- Support the muffler and using a hacksaw/cutoff tool/ sawzall carefully cut the muffler pipe in between the hanger and the muffler, see photo 1 below.
- 3 Unbolt the muffler flange bolts connecting the flex pipe and the stock muffler.

**Photo 1: Muffler Cut Location** 

- 4 Remove the hanger from the rubber isolator and remove the muffler from the vehicle.
- Using a partner carefully unhook the remaining stock exhaust pipe from the rubber isolators and remove the pipe with resonator from the rear of the vehicle, see photo 2 below.