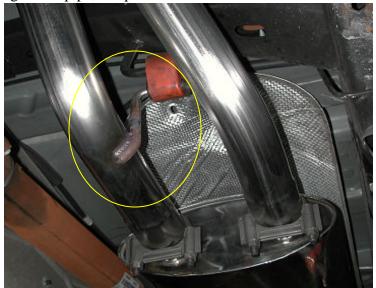

**Photo 1: Muffler Cut Location** 

- 4 Remove the hanger from the rubber isolator and remove the muffler from the vehicle.
- Using a partner carefully unhook the remaining stock exhaust pipe from the rubber isolators and remove the pipe with resonator from the rear of the vehicle, see photo 2 below.

**Photo 2: Stock Resonator Pipe Hanger Locations** 

- Using a small flat blade screw driver carefully disengage the locking tabs from the trailer hitch valance and remove the stock rear valance from the vehicle see photo 3 below after valance has been removed.
- Next check fitment of the new valance BEFORE PAINT by holding it in place with the aid of a helper on each side. Make any adjustments to the vehicle or valance as necessary. One adjustment that could be made <u>if needed</u> is to shorten each tab on the honeycomb rear valance sections by 1/16" see photo below. This can help and keep you from having to sand any inside edges of the valance if needed. <u>Check fitment first before any modifications.</u>