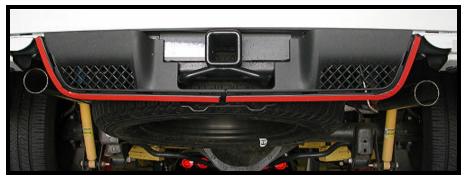

- 8 Paint the new rear SLP Valance.
- 9 Next thoroughly clean the back of the new PAINTED SLP valance with wax and grease remover and let dry.
- Next thoroughly clean the three main surfaces where you will be installing the tape onto your TBSS with soap and water first then wax and grease remover twice as this area can be VERY dirty and the tape needs to be adhered to a CLEAN prepped surface. See photo 3 on next page.

**Photo 3: Sections to be Cleaned** 

- After all surfaces have dried, use the supplied adhesion promoter on all surfaces to be taped. The adhesion promoter must be used in temperatures 60-80 Degrees F. The TBSS bumper and valance must also be 60-80 Degrees F. If the truck was outside, take it inside to the garage and let it warm up if necessary. This will create a surface optimal for tape adhesion.
- Next, using the supplied ½" wide adhesive tape line the edges of the trailer hitch valance. See Photo 4 below.