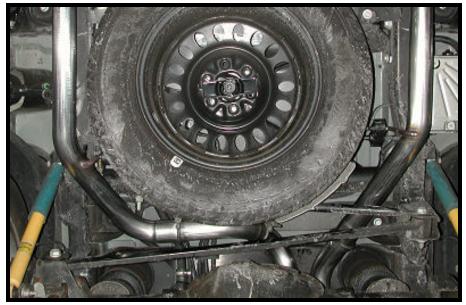

**Photo 11: Fuel Lines Wrapped with Heat Tape** 

Remove the differential vent hose from the differential bracket as well as the bracket in front of the spare tire. Remove the bracket from the differential then tighten the bolt alone back onto the differential. Next using the supplied zip ties zip tie the hose to the fuel lines. Routing the line carefully to avoid contact with the exhaust pipe, see photo 12 on next page.

**Photo 12: Vent Hose and Bracket** 

- Adjust the system from front to rear making sure all exhaust components are clear and free of contact to any wiring or body parts and tighten all clamps securely.
- The installation is now complete! ENJOY!