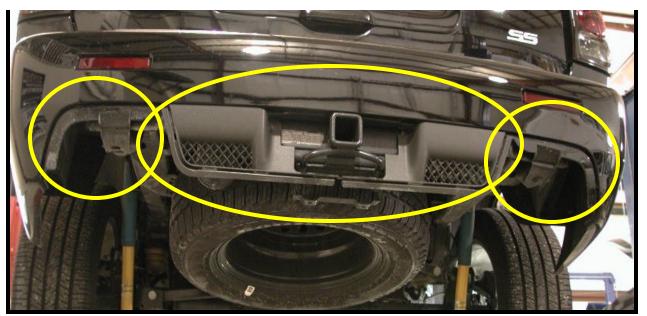

## INSTALLATION INSTRUCTIONS - #31675

- 1 Raise and fully support the vehicle (a vehicle lift is recommended).
- Support the muffler and using a hacksaw/cutoff tool/ sawzall carefully cut the muffler pipe in between the hanger and the muffler, see photo 1 below.
- 3 Unbolt the muffler flange bolts connecting the flex pipe and the stock muffler.

**Photo 1: Muffler Cut Location** 

- 4 Remove the hanger from the rubber isolator and remove the muffler from the vehicle.
- Using a partner carefully unhook the remaining stock exhaust pipe from the rubber isolators and remove the pipe with resonator from the rear of the vehicle, see photo 2 below.