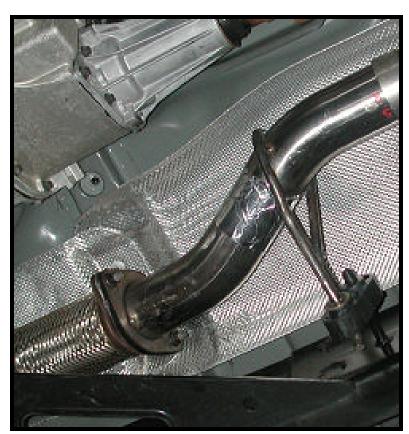

## INSTALLATION INSTRUCTIONS - #31675

- 1 Raise and fully support the vehicle (a vehicle lift is recommended).
- Support the muffler and using a hacksaw/cutoff tool/ sawzall carefully cut the muffler pipe in between the hanger and the muffler, see photo 1 below.
- 3 Unbolt the muffler flange bolts connecting the flex pipe and the stock muffler.

**Photo 1: Muffler Cut Location** 

- 4 Remove the hanger from the rubber isolator and remove the muffler from the vehicle.
- Using a partner carefully unhook the remaining stock exhaust pipe from the rubber isolators and remove the pipe with resonator from the rear of the vehicle, see photo 2 below.