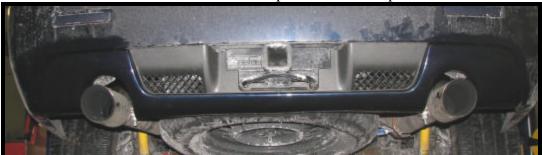

**Photo 2: Stock Resonator Pipe Hanger Locations** 

- Using a small flat blade screw driver carefully disengage the locking tabs from the trailer hitch valance and remove the stock rear valance from the vehicle see photo 3 below after valance has been removed.
- Next check fitment of the new valance BEFORE PAINT by holding it in place with the aid of a helper on each side. Make any adjustments to the vehicle or valance as necessary. One adjustment that could be made <u>if needed</u> is to shorten each tab on the honeycomb rear valance sections by 1/16" see photo below. This can help and keep you from having to sand any inside edges of the valance if needed. <u>Check fitment first before any modifications.</u>