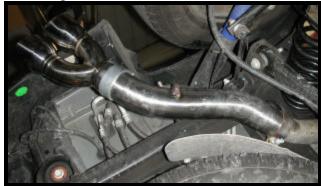

Install the SLP hanger onto the factory rubber isolator and then slide the SLP pipe over the factory pipe. Install the tip onto the SLP pipe and then tighten all clamps after adjusting the system, see photo 2 below.

**Photo 2: SLP System Installed** 

The installation is now complete! ENJOY!