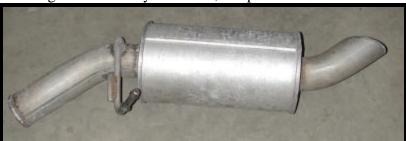

## **INSTALLATION INSTRUCTIONS - #31059**

Begin the install by measuring 7 3/4" from the factory exhaust hanger and making a clear mark, then cutting off the factory resonator, see photo 1.

**Photo 1: Stock Resonator Removed from Vehicle** 