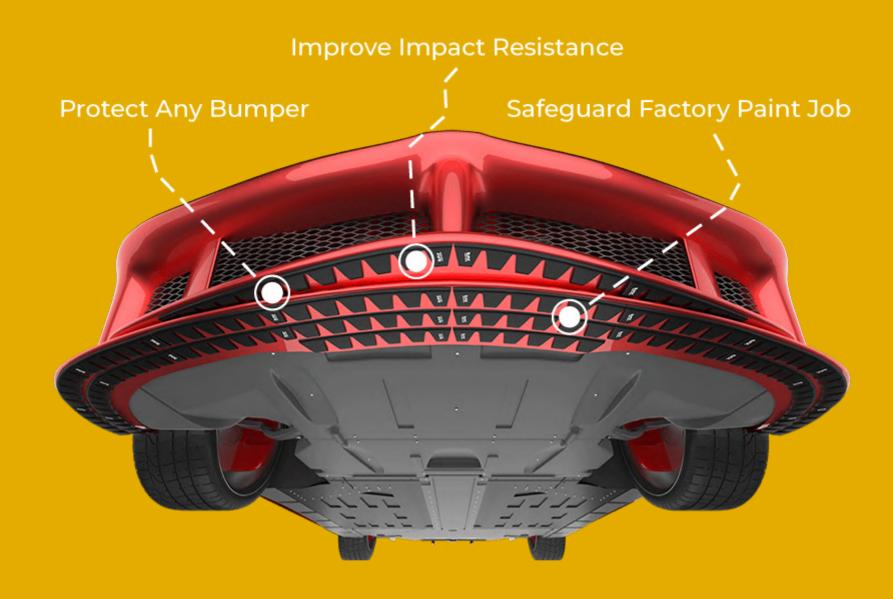

### YOUR FEATURES & BENEFITS

# Protect Any Bumper With One Product

Patent pending universal modular design

The universal one size fits all notched features combined with the proper flexibility of the Polyurethane material have been designed to fit virtually any shaped bumper. The modular feature allows you to combine multiple pieces to cover any size area including bumpers, rockers and other high impact areas.

## We've Got You Covered

Drive with confidence knowing that your car is protected with SLiPLO. Prevent bumper damage that result from steep driveway and parking curb scrapes by adding a cushioning layer to resist impact.