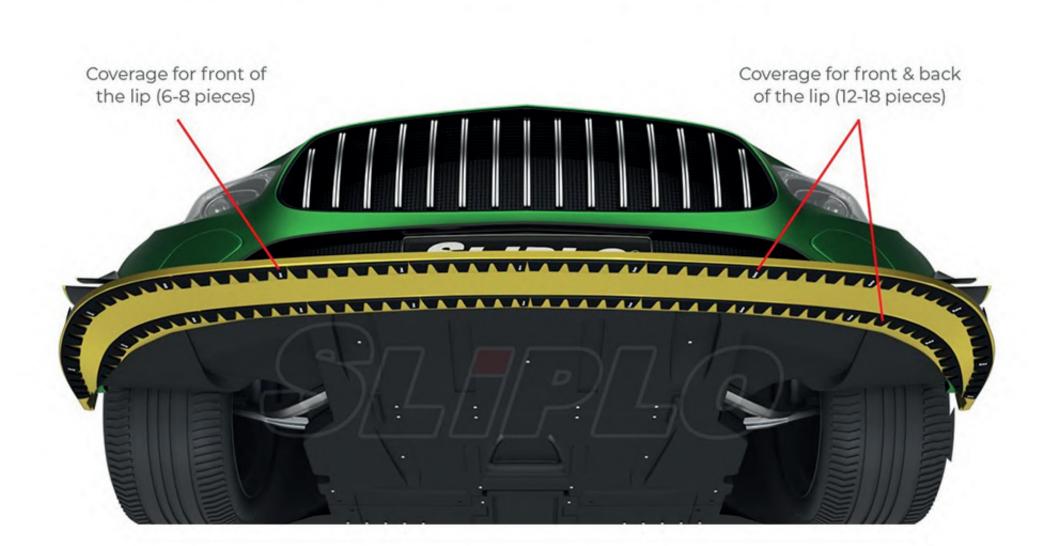

#### One DIY Box

- 10 pieces per box
- Most cars require 6-8 pieces to protect the front portion of the lip.

#### Two DIY Boxes

- 10 pieces per box (x2)
- Some exotics and carbon fiber lips could require 12-18 pieces to protect the front and rear portion of the lip. We recommend 2 boxes for complete coverage

#### **Four DIY Boxes**

- 10 pieces per box (x4)
- Mostly for exotics cars that require extended protection for the front bumper and also both rocker panels. Generally requires 32-38 pieces