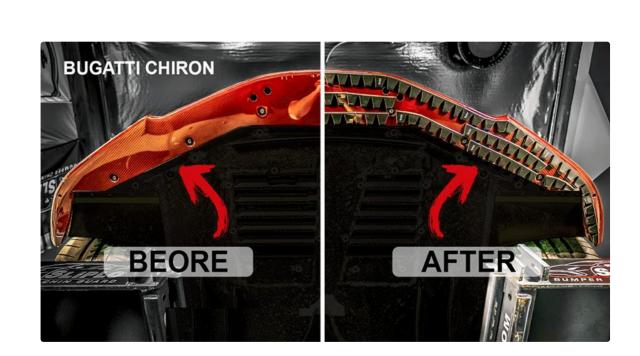

Combined with tough as nail 3M double sided adhesive tape, featuring excellent adhesion to traditional automotive paint systems and excellent resistance to impact in cold weather.

With no drilling and no damage to the paint, SLIPLO universal skid plate is trusted to protect some of the rarest and most expensive cars in the world. See images of the Sliplo Universal Skid Plate on some of these cars, below.