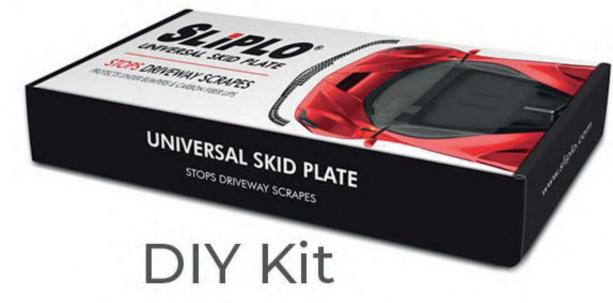

Installation Manual

3M Adhesive promoter (x2 pieces)

### SLiPLO Universal Skid Plate (x10 pieces)

#### One DIY Box

- 10 pieces per box
- Most cars require 6-8 pieces to protect the front portion of the lip.