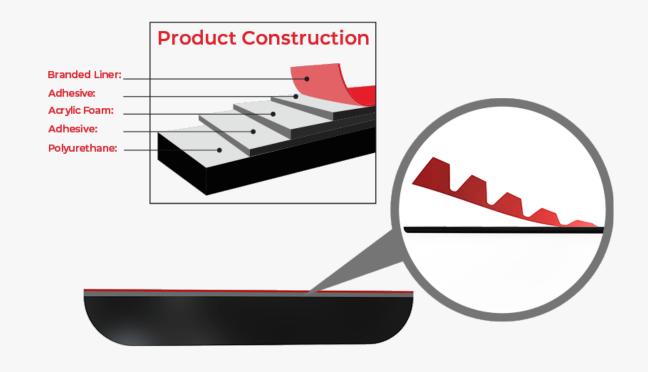

#### **Get Ready to Take On the World**

Drive with confidence knowing that your car is protected

SLiPLO's proprietary Polyurethane formulation gives our bumper skid plate its durability and protective qualities. It's the same hard-wearing, high-performance material that's used on snow plows, designed to deliver high strength, maximum cold-temperature flexibility, and exceptional hydrolysis resistance.

# **Enhance Gliding Properties While Reducing Friction**

Smoothly glide over asphalt and reduce scraping noise

With it's special foam acrylic adhesive and Easy Glide Polyurethane blend, SLIPLO is incredibly strong, wear resistant and also reduces your vehicles surface friction area by 50%. This reduction leads to less surface area coming into contact during impacts which results in better gliding properties and a lot less scraping sound.