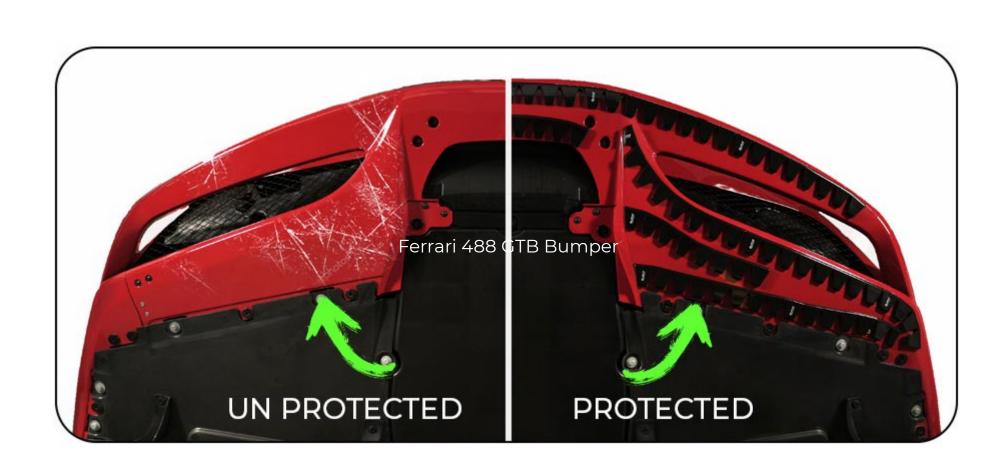

## We've Got You Covered

Drive with confidence knowing that your car is protected with SLiPLO. Prevent bumper damage that result from steep driveway and parking curb scrapes by adding a cushioning layer to resist impact.

### **Benefits**

- Protects against steep driveways, parking blocks and pothole damage.
- Universal design fits virtually any car bumper
- Fast and easy installation
- No drilling or hardware required
- Can be removed without any damage