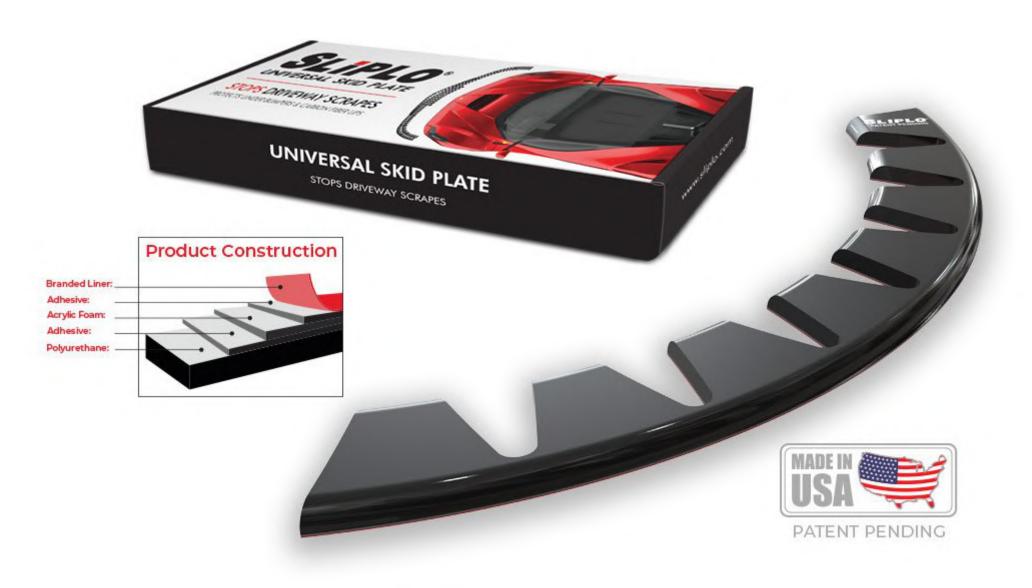

### **Specifications**

- Size: .25"(6.35 mm) x 12"(304.8 mm)
  x 1.5"(38.1 mm)
- Material: snow-plow tough polyurethane
- Color: glossy black finish
- Life expectancy: 10 years plus

- One size fits all designed to fit any bumper\*
- The ultimate bumper lip protector kit
- Prevents scrapes and scuffs spoiling the look of your vehicle
- Sturdy, high-performance Polyurethane construction
- Drill-free application simply stick and go
- Includes super strength 3M double sided adhesive
- Easily removable and won't pull away your paintwork
- EZ Glide reduces contact surface area by over 50%
- 10 pieces per box / Average bumper requires 6-8 pieces
- Unit size: .25"(6.35 mm) x 12"(304.8 mm) x 1.5"(38.1 mm)