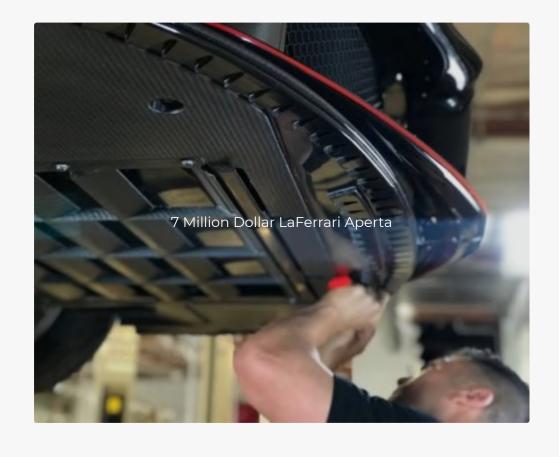

SLIPLO UNIVERSAL SKID PLATE GALLERY

With over 4 years of extensive research and development, SLIPLO has been built to last under the toughest conditions.

SLIPLO's proprietary Polyurethane formulation has been specially formulated for maximum cold temperature flexibility, excellent wear performance, high tear strength, and excellent hydrolysis resistance.

Combined with tough as nail 3M double sided adhesive tape, featuring excellent adhesion to traditional automotive paint systems and excellent resistance to impact in cold weather.

With no drilling and no damage to the paint, SLIPLO universal skid plate is trusted to protect some of the rarest and most expensive cars in the world. See images of the Sliplo Universal Skid Plate on some of these cars, below.