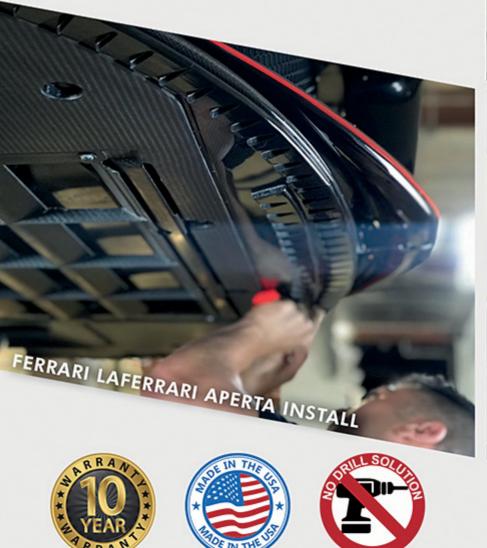

## PROTECT YOUR CAR FROM STEEP DRIVEWAYS

SLIPLO protects underneath the front bumper of your car from possible damages.

With no drilling and no damage to the paint, SLIPLO attaches using <u>Tough as Nail</u> 3M double sided adhesive to your new car's bumper.

That means no holes to drill, no riveting, no liquid adhesives to cure, no weld distortion, no clean up.