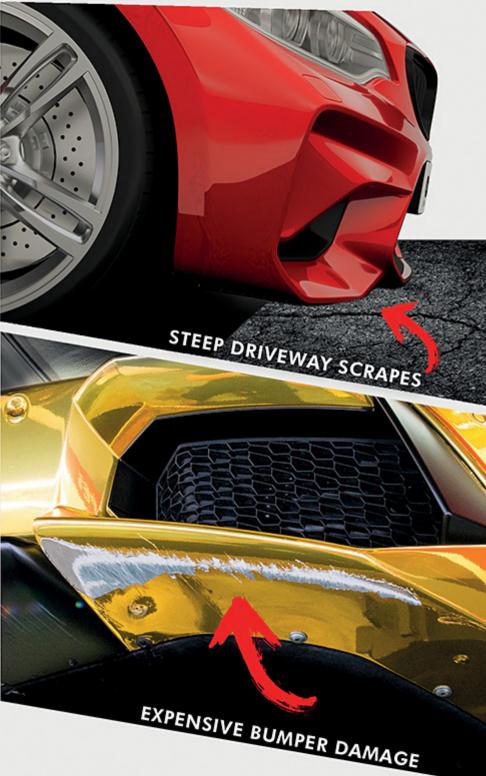

RRY NO LONGER!**

- Amazing new scratch-preventing add-on!
- No more worrying about sharp driveway scrapes
- Keeps your bumper looking brand new
- No drill solution, installs without damage to your car
- One sze fits all can protect all your cars
- Low profile aerodynamic design looks like a factory add on your car
- 10-Year warranty protects you!











Listen to what international spokesperson, model and car enthusiast <u>Fabio</u> has said about SLIPLO Bumper Scrape Guard on his Lamborghini Aventador

"The peace of mind I get from the new SLIPLO scrape guard makes all

The difference for me. Now I can drive my Lamborghini anywhere I want without that nagging fear of messing it up.

Makes driving much more enjoyable, especially around town!"



SLIPLO®

## DO YOU HAVE THIS PROBLEM?