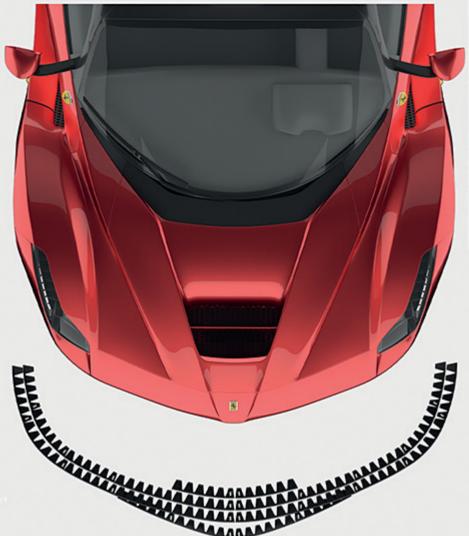

## PROTECT YOUR CAR FROM STEEP DRIVEWAYS

SLIPLO protects underneath the front bumper of your car from possible damages.

With no drilling and no damage to the paint, SLIPLO attaches using <u>Tough as Nail</u> 3M double sided adhesive to your new car's bumper.

## **WORRY NO LONGER!**

- Amazing new scratch-preventing add-on!
- No more worrying about sharp driveway scrapes
- Keeps your bumper looking brand new
- No drill solution, installs without damage to your car
- One sze fits all can protect all your cars
- Low profile aerodynamic design looks like a factory add on your car
- 10-Year warranty protects you!