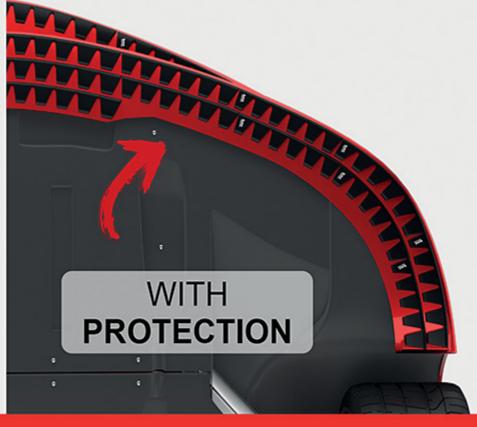

## **WORRY NO LONGER!**

- Amazing new scratch-preventing add-on!
- No more worrying about sharp driveway scrapes
- Keeps your bumper looking brand new
- No drill solution, installs without damage to your car
- One sze fits all can protect all your cars
- Low profile aerodynamic design looks like a factory add on your car
- 10-Year warranty protects you!