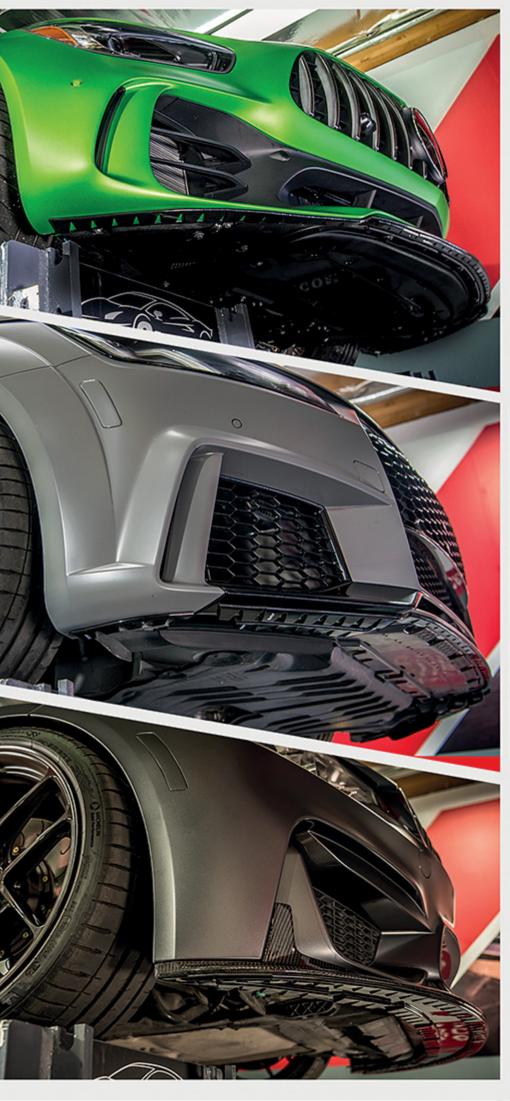

## PROTECT YOUR CAR FROM STEEP DRIVEWAYS

SLIPLO protects underneath the front bumper of your car from possible damages.

With no drilling and no damage to the paint, SLIPLO attaches using <u>Tough as Nail</u> 3M double sided adhesive to your new car's bumper.