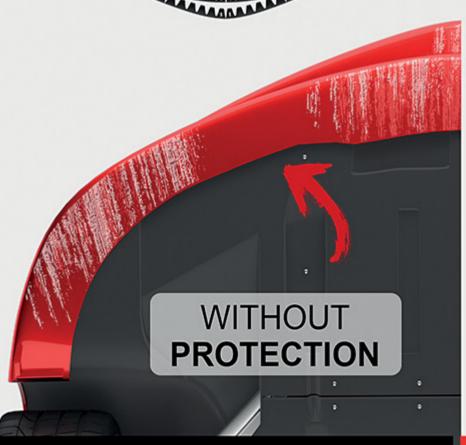

## PROTECT YOUR CAR FROM STEEP DRIVEWAYS





SLIPLO protects underneath the front bumper of your car from possible damages.

With no drilling and no damage to the paint, SLIPLO attaches using <u>Tough as Nail</u> 3M double sided adhesive to your new car's bumper.

That means no holes to drill, no riveting, no liquid adhesives to cure, no weld distortion, no clean up.

## **WORRY NO LONGER!**

- Amazing new scratch-preventing add-on!
- No more worrying about sharp driveway scrapes
- Keeps your bumper looking brand new
- No drill solution, installs without damage to your car
- One sze fits all can protect all your cars
- Low profile aerodynamic design looks like a factory add on your car
- 10-Year warranty protects you!











Listen to what international spokesperson, model and car enthusiast <u>Fabio</u> has said about SLIPLO Bumper Scrape Guard on his Lamborghini Aventador

"The peace of mind I get from the new SLIPLO scrape guard makes all

The difference for me. Now I can drive my Lamborghini anywhere I want without that nagging fear of messing it up.

Makes driving much more enjoyable, especially around town!"



SLIPLO®

## DO YOU HAVE THIS PROBLEM?