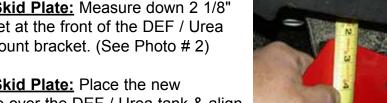

- 3. <u>Models Without OEM DEF / Urea Skid Plate:</u> Measure down 2 1/8" from the top of the cab mount bracket at the front of the DEF / Urea tank & draw a line across the cab mount bracket. (See Photo # 2)
- Models Without OEM DEF / Urea Skid Plate: Place the new Skyjacker DEF / Urea tank skid plate over the DEF / Urea tank & align the top of the new Skyjacker DEF / Urea tank skid plate with the previously drawn lines. Mark, center punch, & drill the four mounting holes using a 5/16" drill bit.
- 5. Models With OEM DEF / Urea Skid Plate: Place the new Skyjacker DEF / Urea tank skid plate over the DEF / Urea tank. Using a block of wood & jack to assist the new Skyjacker DEF / Urea skid plate over the OEM DEF / Urea skid plate, until flush with the OEM DEF / Urea skid plate. (See Photo # 3) Mark, center punch, & drill the four mounting holes using a 5/16" drill bit.
- Install the new Skyjacker DEF / Urea tank skid plate using the 5/16" x 1" bolts, washers, 5/16" nuts, & 1/2" socket. (See Photo # 4 & # 5)

### Seat Belts Save Lives, Please Wear Your Seat Belt.

Photo # 2