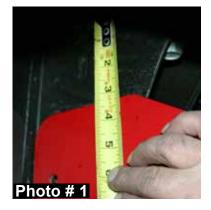

### Installation:

- 1. With the vehicle on flat level ground, set the emergency brake & block the rear tires.
- Models Without OEM DEF / Urea Skid Plate: Measure down 3 1/4" from the top of the cab mount bracket at the rear of the DEF / Urea tank & draw a line across the cab mount bracket. (See Photo # 1)