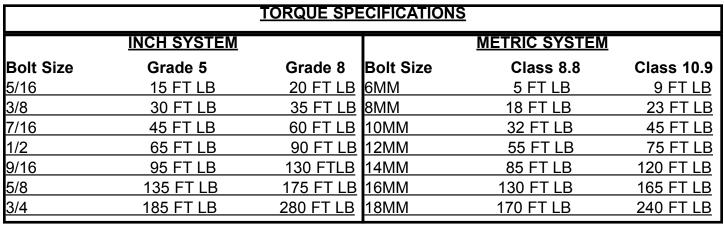

### FINAL NOTES:

• After the installation is complete, double check that all nuts & bolts are tight. Refer to the following chart below for the proper torque specifications. (Do not retighten the nuts & bolts where thread lock compound was used.