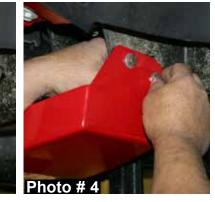

- 3. <u>Models Without OEM DEF / Urea Skid Plate:</u> Measure down 2 1/8" from the top of the cab mount bracket at the front of the DEF / Urea tank & draw a line across the cab mount bracket. (See Photo # 2)
- Models Without OEM DEF / Urea Skid Plate: Place the new Skyjacker DEF / Urea tank skid plate over the DEF / Urea tank & align the top of the new Skyjacker DEF / Urea tank skid plate with the previously drawn lines. Mark, center punch, & drill the four mounting holes using a 5/16" drill bit.
- 5. Models With OEM DEF / Urea Skid Plate: Place the new Skyjacker DEF / Urea tank skid plate over the DEF / Urea tank. Using a block of wood & jack to assist the new Skyjacker DEF / Urea skid plate over the OEM DEF / Urea skid plate, until flush with the OEM DEF / Urea skid plate. (See Photo # 3) Mark, center punch, & drill the four mounting holes using a 5/16" drill bit.
- Install the new Skyjacker DEF / Urea tank skid plate using the 5/16" x 1" bolts, washers, 5/16" nuts, & 1/2" socket. (See Photo # 4 & # 5)