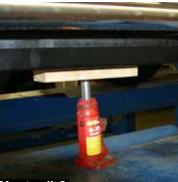

- 3. <u>Models Without OEM DEF / Urea Skid Plate:</u> Measure down 2 1/8" from the top of the cab mount bracket at the front of the DEF / Urea tank & draw a line across the cab mount bracket. (See Photo # 2)
- Models Without OEM DEF / Urea Skid Plate: Place the new Skyjacker DEF / Urea tank skid plate over the DEF / Urea tank & align the top of the new Skyjacker DEF / Urea tank skid plate with the previously drawn lines. Mark, center punch, & drill the four mounting holes using a 5/16" drill bit.
- 5. Models With OEM DEF / Urea Skid Plate: Place the new Skyjacker DEF / Urea tank skid plate over the DEF / Urea tank. Using a block of wood & jack to assist the new Skyjacker DEF / Urea skid plate over the OEM DEF / Urea skid plate, until flush with the OEM DEF / Urea skid plate. (See Photo # 3) Mark, center punch, & drill the four mounting holes using a 5/16" drill bit.
- Install the new Skyjacker DEF / Urea tank skid plate using the 5/16" x 1" bolts, washers, 5/16" nuts, & 1/2" socket. (See Photo # 4 & # 5)