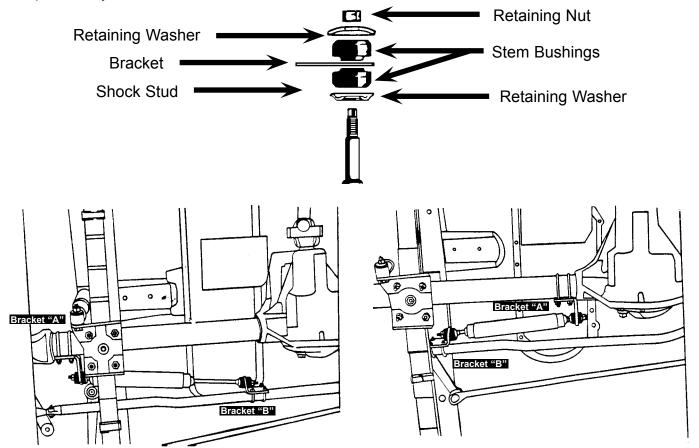

<u>Note:</u> Skyjacker steering stabilizer Part # 7160 is designed to fit several makes of vehicles covering several years. Configuration of the front end of your vehicle will determine where you mount the stabilizer. Differential cases are located either on left or right side depending on the vehicle. This stabilizer can be installed on either side.

## **Installation:**

- 1. Park the vehicle on level ground & place the tires / wheels in a straight forward position. Set the emergency brake & block the rear tires.
- 2. Install bracket "A" onto the axle housing tube per the illustration. Install using the u-bolts & nuts. Do not tighten at this time. Install the stabilizer onto bracket "A" using the bushings & washer packs provided.
- 3. Install the shaft end of the stabilizer to bracket "B".
- 4. Extend the stabilizer shaft out 4"(exactly half way) & mount onto the tie rod using the u-bolts & nuts. Rotate the tie rod bracket as needed to obtain the best position. Tighten all hardware securely on bolts & u-bolts at this time.
- 5. Cycle the tires / wheels left to right & check all hardware for clearance. Re-tighten after the first 100 miles & periodically there after.