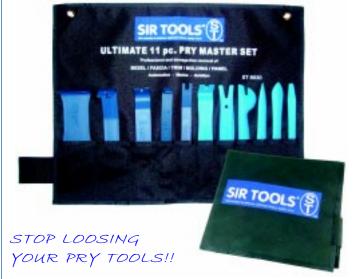

## 11pc. Professional Pry Master Set:

This Ultimate 11pc. "PRY MASTER" Set is an exclusive combination of two very popular kits, part no.'s ST 9007 & ST 9029. Complete with a professional canvas storage pouch, it easily converts to a rolled up, free standing heads-up display or lays flat on a dashboard. This is very useful for quick reference & easy access while on the job. This set can also be hung on a wall for easy storage or folds into a compact carry case, secured by its velcro tab. Sir Tools is famous for its pry tools because they are made from high quality, impact resistant nylon.