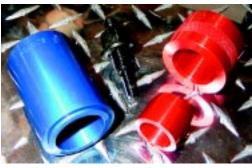

#### Universal Asian Oil Seal Installation Bonus Kit:

This Special Bonus Kit was designed for the proper installation of **Pulley Crank Shaft** oil seals, situated within confined areas on most 4, 6 & 8 cylinder Toyota / Lexus, Nissan, Mitsubishi, Mazda and Infiniti engines. Application includes **Cam Shaft** oil seal installation of Toyota / Lexus 2.5L, 2.8L, 3.0L, 3.4L, 4.0L & 4.3L engines. The step bolts screw into the cam or crank shaft end. The press nut w/ washer allows for an even pressing force, seating the oil seal into the engine case every time.