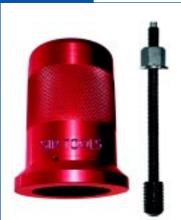

## HO 115-WB Honda / Acura Crank Shaft Seal Kit:

This Special Kit was designed for the proper installation of **Pulley Crank Shaft** oil seals. The step bolt screws into the crank shaft end. The press nut w/ washer allows for an even pressing force, seating the oil seal into the engine case every time. **Applicable:** Most Honda / Acura