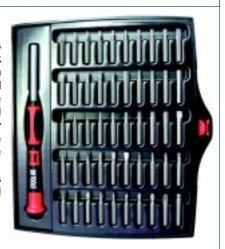

## 50pc. Ultimate Mini-Driver Bit Set:

This Mini-Driver Bit Set is designed as the most comprehensive in application range of small screws and bolts. The Driver Handle allows for precise 360° head rotation with the use of your index finger. The Bits are secured by a magnet in the driver shaft receiver.

**Applicable:** Dashboards ECU's, wiring harnesses, cell phones, Pocket knives, etc.

#### SWEETEST SET ON THE MARKET!!

**Torx:** 3, 4, 5, 6, 7, 8, 9, 10, 15, 20

Torx Tamper-Proof: 7, 8, 9, 10, 15, 20

**Hex:** 0.7, 0.9, 1.3, 1.5, 2.0, 2.5, 3.0, 3.5, 4.0mm

**Hex Tamper-Proof:** 2.0, 2.5, 3.0, 4.0mm **Hex Ball:** 1.5, 2.0, 2.5, 3, 4.0mm

**Slot:** 1.0, 1.5, 2.0, 2.5, 3.0, 3.5, 4.0mm

**PH**: 000, 00, 0, 1 **Pozi**: 000, 00, 0, 1, 2