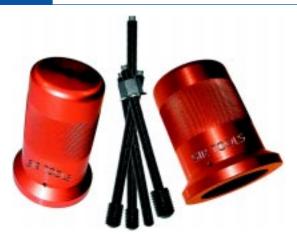

# Honda Cam & Balance Shaft Seal "Bonus-Kit":

engines.

Due to the close proximity of transversely mounted engines to the shock tower, these essential tools are crucial for the proper installation of **Cam & Balance Shaft** Oil Seals. The Cam Seal Installer is equipped with an exclusive expansion guide ensuring damage free installation.

 $\mbox{\bf Applicable:}\ \mbox{\bf Honda}\ /\ \mbox{\bf Acura}\ \mbox{\bf 4}\ \mbox{cylinder}\ \mbox{engines;}\ \mbox{\bf '84+.}\ \mbox{\bf Some}\ \mbox{\bf 4}\ \mbox{cylinder}\ \mbox{\bf Honda}\ \mbox{\bf motorcycles.}$ 