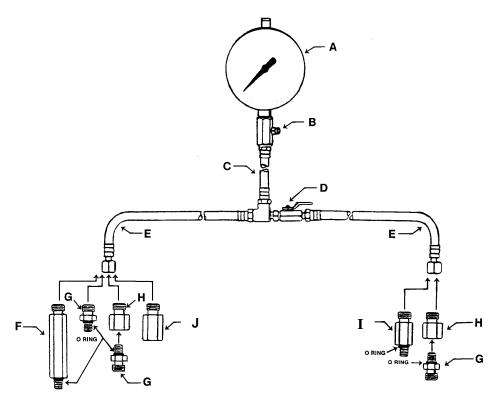

## **PARTS BREAKDOWN**

| Letter | #     | Description                                                                 |
|--------|-------|-----------------------------------------------------------------------------|
| Α      | 33801 | Gage                                                                        |
| В      | 34706 | Blow Off Valve                                                              |
| С      | 33812 | 25 <sup>1</sup> / <sub>2</sub> " Hose with Fittings                         |
| D      | 33811 | Ball Valve                                                                  |
| E      | 33813 | 181⁄2" Hose                                                                 |
| F      | 33821 | 12mm-1.5 Male x 8mm-1.00 Male x 3" Adapter with "O" Ring                    |
| G      | 33815 | 12mm-1.50m Male x 8mm-1.00 Male x 15/16" Adapter with "O" Ring              |
| Н      | 33816 | 12mm-1.50 Male x 8mm-1.00 Female x 15/16" Adapter                           |
| Ι      | 33819 | 12mm-1.50 Male x 10mm-1.00 Male x 1 9/16" Adapter with "O" Ring             |
| J      | 33822 | 12mm-1.50 Male x 10mm-1.00 Female x 1 <sup>1</sup> / <sub>4</sub> " Adapter |
|        | 33817 | 8mm "O" Ring                                                                |
|        | 33818 | 10mm "O" Ring                                                               |
|        | 33875 | Plastic Molded Storage Case                                                 |
|        |       |                                                                             |