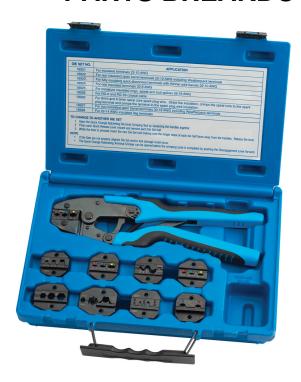

## #18980, QUICK CHANGE RATCHETING TERMINAL CRIMPING KIT WITH 9 DIE SETS

## **PARTS BREAKDOWN**

| Part #  | Description                                                                                                                                                                        |
|---------|------------------------------------------------------------------------------------------------------------------------------------------------------------------------------------|
| Die Set |                                                                                                                                                                                    |
| 18921   | For insulated terminals 22-10 AWG                                                                                                                                                  |
| 18922   | For non insulated open barrel connectors 22-10 AWG including Weatherpack terminals                                                                                                 |
| 18923   | For fully insulated quick disconnect terminals with thinner wire barrels 22-10 AWG                                                                                                 |
| 18924   | For non insulated terminals 22-8 AWG                                                                                                                                               |
| 18925   | For miniature insulated rings, spade and butt splices 26-16 AWG                                                                                                                    |
| 18928   | For RG-6 and RG-59 coaxial cable                                                                                                                                                   |
| 18929   | For 8mm and 8.5mm spiral core spark plug wire. Strips the insulation, crimps the spiral core to the spark plug terminal and crimps the terminal to the spark plug wire insulation. |
| 18937   | For 30-18 AWG non insulated open barrel terminals                                                                                                                                  |
| 18938   | For 22-14 AWG insulated flag terminals                                                                                                                                             |
|         |                                                                                                                                                                                    |
| Tool    |                                                                                                                                                                                    |
| 18972   | Quick Change Ratcheting Terminal Crimping Tool only (no die set included)                                                                                                          |