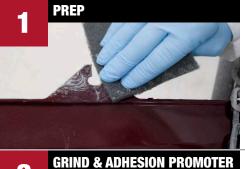

# PLASTIC TAB REPAIR STANDARD OPERATING PROCEDURE

Clean front and back with Scuff & Clean and damp, gray scuff pad. Rinse with water and dry with clean, lint-free cloth. Clean front and back with SEM **Solve, Plastic & Leather Prep or XXX Universal** Surface Cleaner. Wipe clean in one direction with dry, lint-free cloth.