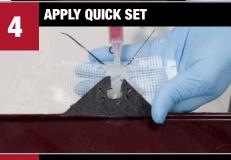

Cut enough Plastic Repair Contouring Tape to fold around both sides of the tab. Use permanent marker to trace a good tab for a template.

Apply **Dual-Mix™ Quick Set Adhesive** to the mesh side of tape. While wet, fold the tape around broken tab and press firmly to smooth. After cool down, remove Plastic Repair Contouring Tape release