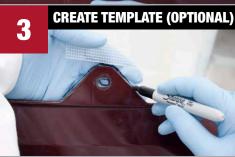

Cut enough Plastic Repair Contouring Tape to fold around both sides of the tab. Use permanent marker to trace a good tab for a template.

Apply **Dual-Mix™ Quick Set Adhesive** to the mesh side of tape. While wet, fold the tape around broken tab and press firmly to smooth. After cool down, remove Plastic Repair Contouring Tape release