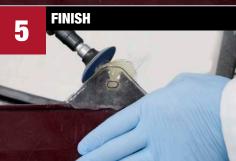

Clean front and back with SEM **Solve, Plastic & Leather Prep or XXX Universal** Surface Cleaner. Wipe clean in one direction with dry, lint-free cloth.

Grind repair on both sides at low RPM or by hand with P36 grit disc. Drill 1/8" holes in repair area to help "lock in" the repair material. Blow off surface.

- 1 Do not grind too fast and cause plastic to melt.
- (i) For TPO, EPDM, PP and similar plastics, apply Adhesion Promoter as per instructions.



Cut enough Plastic Repair Contouring Tape to fold around both sides of the tab. Use permanent marker to trace a good tab for a template.



Apply **Dual-Mix™ Quick Set Adhesive** to the mesh side of tape. While wet, fold the tape around broken tab and press firmly to smooth. After cool down, remove Plastic Repair Contouring Tape release



Grind the tab back to its original shape and size. Re-drill the bolt hole.

## **PRODUCT LIST**



## **PREP**

| Part  | Product                       | Size           |
|-------|-------------------------------|----------------|
| 38391 | Scuff & Clean                 | Gallon Pump    |
| 38398 | Scuff & Clean                 | 16 oz. Tube    |
| 38371 | SEM Solve                     | Gallon         |
| 38373 | SEM Solve                     | 20 oz. Aerosol |
| 38374 | SEM Solve                     | Square Quart   |
| 38351 | Plastic & Leather Prep        | Gallon         |
| 38353 | Plastic & Leather Prep        | 16 oz. Aerosol |
| 38354 | Plastic & Leather Prep        | Cone Top Quart |
| 77771 | XXX Universal Surface Cleaner | Gallon         |
| 77774 | XXX Universal Surface Clean