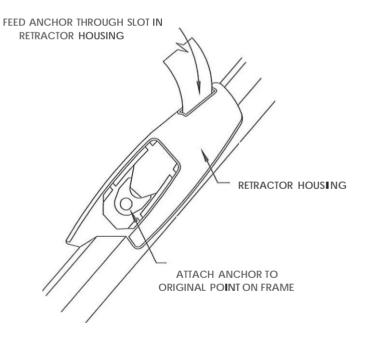

## REASSEMBLY

ASSEMBLE RETRACTOR AND FLOOR ANCHOR WITHOUT HARDWARE TO FAMILIARIZE YOURSELF WITH THE WAY THE SEATBELT SOLUTIONS RETROFIT SEAT BELT INSTALLS IN YOUR CAR.

- 4. ATTACH HOUSING MOUNT BRACKET TO HOUSING WITH #8-32 SCREW, TAKING NOTE THE BRACKET ■N INSTALLED PARALLEL WITH THE SILL PLATE (BOTTOM) EDGE OF THE HOUSING.
- 5. SLIP ANCHOR THROUGH WEB SLOT IN RETRACTOR HOUSING AND BOLT IN PLACE OF ORIGINAL LAP RETRACTOR.
  6. ATTACH NEW RETRACTOR TO ROOF STRUCTURE USING ORIGINAL HARDWARE, USING CARE TO NOT TWIST SEATBELT WEBBING, AND REASSEMBLE HEADLINER TRIM PARTS.