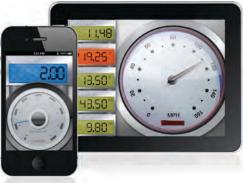

#### **STUNNING ON-SCREEN VIRTUAL GAUGES**

- On-Screen Virtual Gauges with Adjustable Warning / Alert lights
- Monitor Vehicle Engine Data / Parameters via Virtual Gauges
- Huge Virtual Gauges on iPad (9.5" wide X 7.4" tall)
- User Selectable Gauge Layouts
- Monitor Multiple Engine Parameters in Real-Time
- Monitor External Analog Signals such as Air / Fuel Ratio, EGT
- Temps & More with the optional Analog Input Kit