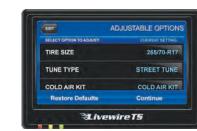

### LIVEWIRE TS USER ADJUSTABLE TUNE OPTIONS • Cooling Fan On / Off Temp.

- Fuel Adjustment
- Spark Adjustment
- Axle Ratio Selection
- MAF Meter Selection
- Tire Size Selection
- \* Not all adjustments available on all vehicles

- Idle RPM
- Fuel Octane Selection
- Disable Traction Control
- Two Step On / Off RPM
- Automatic Shift Firmness
- Octane Levels
- Fuel Injector Size
- Popular Intake Kits
- Automatic Shift RPM

The NEW SCT Livewire TS features User Adjustable Tune Options allowing you to get MAXIMUM PERFORMANCE from popular bolt-on performance modifications. Make adjustments for larger Tire Sizes, Cold Air Intake Kits. Gear Ratio. Shift Firmness & More!

### SCT DEVICE USER ADJUSTABLE TUNE OPTIONS DEFINED

SCT's Ford & General Motors flash programmers not only arrive pre-loaded with Dyno Proven Tune Files directly from SCT. they also arrive packed full of User Adjustable Tune Options for tweaking your vehicle's performance to match your vehicle's modifications. Below are the most common User Adjustable Tune Option Definitions.

> Allows you to set the tire size to correct shift patterns & the speedometer on

FUEL INJECTOR SIZE SELECTION:

Allows you to adjust & select for

AFTERMARKET INTAKE SUPPORT:

#### Allows you to set the axle ratio to correct shift patterns & the speedometer on your vehicle.

**AXLE RATIO ADJUSTMENT:** 

WOT FUEL ADJUSTMENT: Allows you to Add or Remove Fuel at Wide Open Throttle.