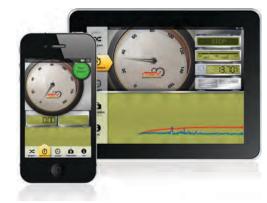

### **BUILT-IN PERFORMANCE CALCULATOR**

The NEW SCT Livewire TS features a built-in Performance Calculator to quickly measure your vehicle's before & after Performance Modifications! Measure 0-60MPH ET, 1/4 Mile ET, Top Speed and even Braking Tests using the built-in Performance Calculator!

0-60 MPH Test: • Virtual Speedometer & Graph with Estimated Horsepower ET / MPH Test: • 1/8th mile & 1/4 mile ET / MPH with Estimated Horsepower **Top Speed Test:** • Virtual Speedometer & Digital Readout of Top Speed **Braking Test:** • Virtual Speedometer, Graph & 60-0 MPH Speed