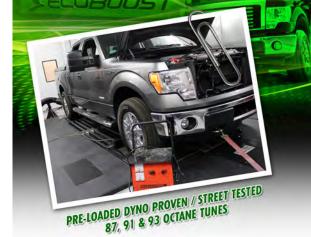

#### NEW! SCT FORD F-150 ECOBOOST PRE-LOADED PROGRAMMERS

SCT's New 2011-2012 F-150 3.5L Ecoboost Pre-loaded Programmers are NOW AVAILABLE!

Starting with an impressive 365 Horsepower & 420 ft-lbs of Torque direct from the factory, SCT's Pre-loaded, dyno proven programmers add up to an additional 51 Rear Wheel Horsepower & 108 ft-lbs of tire shredding Torque! That means up to an additional 60 Horsepower & 129 ft-lbs of Torque at the flywheel is added to your truck in a few minutes.

| 2012 Ford F-150 Ecoboos | rd F-150 Ecoboost Dyno Results |                   |                            |                        |
|-------------------------|--------------------------------|-------------------|----------------------------|------------------------|
| Tune Tested:            | Rear Wheel Horsepower          | Rear Wheel Torque | Rear Wheel Horsepower Gain | Rear Wheel Torque Gain |
| Stock Tune              | 300.96 RWHP                    | 327.77 RWTQ       | NA                         | NA                     |
| SCT 93 Octane Tune      | 351.64 RWHP                    | 436.02 RWTQ       | 50.68 RWHP                 | 108.25 RWTQ            |