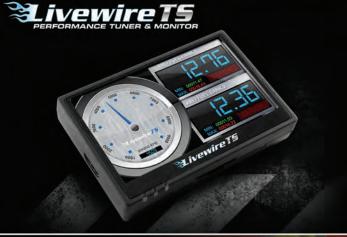

#### NEW! LIVEWIRE TS VEHICLE PERFORMANCE **PROGRAMMER & DATA MONITOR!**

Introducing the NEW Livewire TS - Performance Tuner & Monitor!

The new Livewire TS is the replacement device for SCT's popular Livewire programmer and includes many new features & enhancements from the previous Livewire device.

Livewire TS Features:

- Full Color 4" Touch Screen Display
- Rear View Camera Input
- Reads / Clears DTC Codes User Adjustable Tune Parameters
- Built-In Performance Calculator
- Power On / Off with the Ignition
- Pre-loaded Dyno Proven Tune Files
- Stores 10 Custom Tune Files On-Device Data Logging / Monitoring 
  Multiple Gauge Layouts

#### **INTRODUCING LIVEWIRE TS**

Introducing SCT's NEW Livewire TS Performance Tuner & Monitor vehicle flash

programmer. Redesigned from the ground up, the new Livewire TS features Pre-loaded Dyno Proven Tune Files, a 4" Color Touch Screen Display, a Rear View Camera Input, Built-in Performance Calculator and holds up to 10 Custom Tunes for maximum tune flexability.

#### LIVEWIRE TS FEATURES:

- Full Color 4" Touch Screen Display
- Rear View Camera Input
- Pre-Loaded Dyno Proven Tune Files
- Stores up to 10 Custom Tunes
- High Speed Data Logging / Monitoring
- Auto ON / OFF with the vehicle ignition
- Built-In Performance Calculator
- Reads / Clears DTC Trouble Codes
- User Adjustable Vehicle Parameters
- User Adjustable Graphics