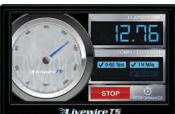

### **BUILT-IN PERFORMANCE CALCULATOR**

The NEW SCT Livewire TS features a built-in Performance Calculator to quickly measure your vehicle's before & after Performance Modifications! Measure 0-60MPH ET, 1/4 Mile ET, Top Speed and even Braking Tests using the built-in Performance Calculator!

0-60 MPH Test: • Virtual Speedometer & Graph with Estimated Horsepower ET / MPH Test: • 1/8th mile & 1/4 mile ET / MPH with Estimated Horsepower **Top Speed Test:** • Virtual Speedometer & Digital Readout of Top Speed **Braking Test:** • Virtual Speedometer, Graph & 60-0 MPH Speed