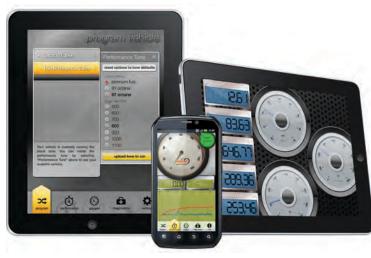

#### **MORE POWER, MORE TORQUE & INCREASED** MPG USING YOUR MOBILE DEVICE!

From the factory, your vehicle's computer is calibrated for the masses, designed with the average driver in mind, not the performance enthusiast. This not only leaves valuable Horsepower & Torque hidden inside your vehicle, but it also makes for a mediocre driving experience. The iTSX / TSX For Android<sup>™</sup> System unlocks your vehicle's hidden performance potential by wirelessly re-calibrating your vehicle's computer for Maximum Horsepower & Torque, Increased Throttle Response, Firmer Shifts & even

Increased Fuel Mileage.

Wireless OBD-II Interface

WIRELESS VEHICLE TUNING, EVOLVED,

The iTSX / TSX For Android<sup>™</sup> App lets you control the vehicle-tuning, data logging & monitoring capabilities of the Wireless OBDII Interface...the FIRST & ONLY "Made for iPod - iPhone iPad" & Android™ based vehicle programmer on the market. The Wireless OBDII Interface plugs into your vehicle's OBDII diagnostic port and communicates with your mobile device via a secure Bluetooth wireless connection.

#### MADE FOR SMART PHONES AND TABLETS.

Available on the Apple App Store, iTSX is made to work with your iPod Touch, iPhone 3G / 4 / 4s or iPad.

Available in the Google Play Store, TSX For Android<sup>™</sup> works with most Android<sup>™</sup> Supported Devices.

#### **STUNNING ON-SCREEN VIRTUAL GAUGES**

- On-Screen Virtual Gauges with Adjustable Warning / Alert lights
- Monitor Vehicle Engine Data / Parameters via Virtual Gauges
- Huge Virtual Gauges on iPad (9.5" wide X 7.4" tall)
- User Selectable Gauge Layouts
- Monitor Multiple Engine Parameters in Real-Time
- Monitor External Analog Signals such as Air / Fuel Ratio, EGT
- Temps & More with the optional Analog Input Kit