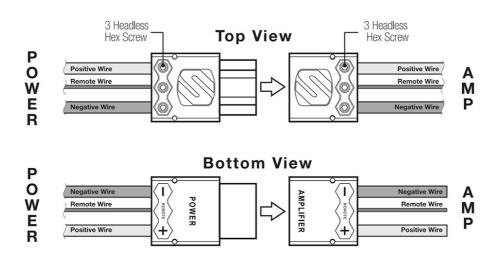

## Instructions

Using a size 3 Allen key loosen the hex screws on the Kwik Plug and make the necessary connections. To ensure that the connection marked *AMPLIFIER* is connected to the amplifier and that the side marked *POWER* is connected to the power source. Once properly wired, tighten the hex screws then connect both ends of the Kwik Plug together.