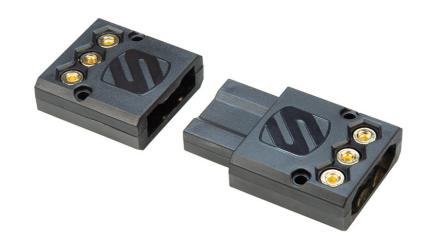

## Kwik Plug

The Kwik Plug is a quick-release power connection for your amplifiers and active bass enclosures. The high-quality ABS plastic and gold plated terminals allow the Kwik Plug to be extremely durable and hard-wearing. Capable of taking up to 8AWG cable.