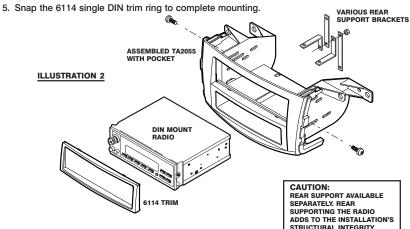

### **DIN-ISO MOUNT**

- Snap the 6117L and 6117R brackets to the mounting locations on the 6113 kit panel. Secure the 6116 pocket to the 6117L/R brackets with the supplied hardware in the installation kit.
- Align the pocket to the lower edge of the opening in the panel. Then slide in, as shown. The front of the pocket should rest to front of panel. (See Illustration 2).
- 3. Install (2) pocket screws as shown. (See Illustration 2).
- Align, position and bolt the aftermarket DIN-ISO head unit to the 6117L/6117R brackets. Use hardware supplied with aftermarket radio to secure the mounting brackets to the aftermarket radio.