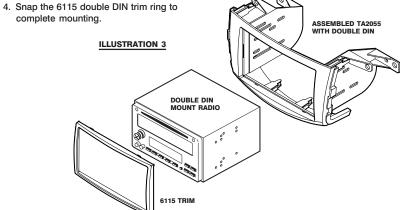

## **DOUBLE-DIN ISO MOUNT**

- 1. Snap the 6117L and 6117R brackets to the mounting locations on the 6113 kit panel.
- Align, position and bolt the aftermarket DIN-ISO head unit to the 6117L/6117R brackets. Use hardware supplied with aftermarket radio to secure the mounting brackets to the aftermarket radio.