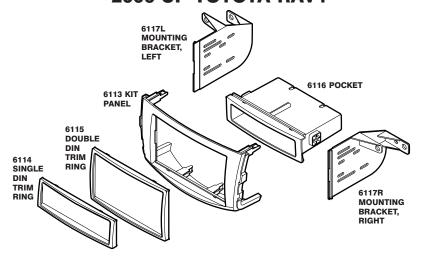

### **DIN-ISO MOUNT**

- Snap the 6117L and 6117R brackets to the mounting locations on the 6113 kit panel. Secure the 6116 pocket to the 6117L/R brackets with the supplied hardware in the installation kit.
- Align the pocket to the lower edge of the opening in the panel. Then slide in, as shown. The front of the pocket should rest to front of panel. (See Illustration 2).
- 3. Install (2) pocket screws as shown. (See Illustration 2).
- Align, position and bolt the aftermarket DIN-ISO head unit to the 6117L/6117R brackets. Use hardware supplied with aftermarket radio to secure the mounting brackets to the aftermarket radio.

## **DOUBLE-DIN ISO MOUNT**

- 1. Snap the 6117L and 6117R brackets to the mounting locations on the 6113 kit panel.
- Align, position and bolt the aftermarket DIN-ISO head unit to the 6117L/6117R brackets. Use hardware supplied with aftermarket radio to secure the mounting brackets to the aftermarket radio.