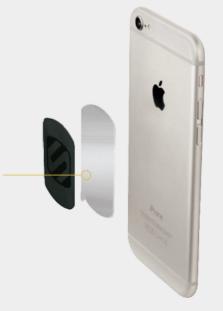

\* The MagicMount is not recommend with use of a wallet case.

Protect your device when directly applying MagicPlate to your device

MagicMounts come with a protective plastic film sticker in the box. This film should ALWAYS be used when you are applying the MagicPlate directly to your mobile device using the adhesive based MagicPlate. Doing this will aid in the ease of removal of the

MagicPlate should you wish to do that in the future. We have created a short video to show you how to properly apply the plastic film followed by the MagicPlate.

When it comes to quality car mounts & chargers, Scosche is the brand you can depend on.