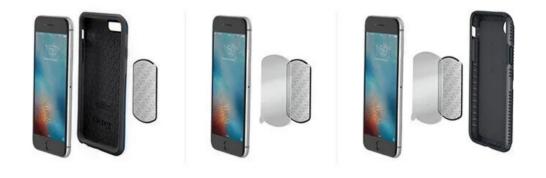

#### **MAGIC**PLATE<sup>™</sup> Placement Options

MAGICPLATE<sup>™</sup>, non-magnetic, adhesive-backed, metal plates, are an integral component of the MagicMount<sup>™</sup> Magnetic Mount System for mobile devices. Just apply the Scosche replacement plates as shown to the right and you are ready to use any one of the many MagicMount products available in this growing family of magnetic mounts. MagicPlates come in a variety of sizes and shapes depending upon which MagicMount you buy and replacement kits are also available.

There are several ways to apply the Scosche replacement plates to your device.

- Directly to the back of the case
- Directly to the mobile device
- Between the device and case either with or with out using the adhesive