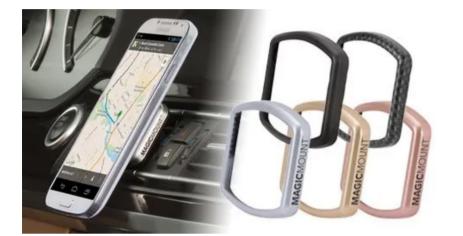

# Interchangeable Trim Rings Bring An Element of Fashion Flair

The MagicMount PRO brings the mobile device mounting system to a whole new level with interchangeable trim rings. A Silver and Black trim ring is included with your purchase. Not your colors? Apple device color match trim rings Space Gray Gold Rose Gold as well as Carbon Fiber will be available for purchase.

#### **MAGIC**PLATE<sup>™</sup> Placement Options

MAGICPLATE<sup>™</sup>, non-magnetic, adhesive-backed, metal plates, are an integral component of the MagicMount<sup>™</sup> Magnetic Mount System for mobile devices. Just apply the Scosche replacement plates as shown to the right and you are ready to use any one of the many MagicMount products available in this growing family of magnetic mounts. MagicPlates come in a variety of sizes and shapes depending upon which MagicMount you buy and replacement kits are also available.