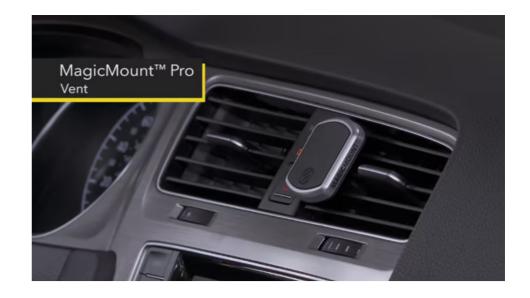

# MagicMount<sup>™</sup> Pro Vent

#### Works as a Kickstand

This vent mount is the perfect on-the-go solution within the MagicMount family. Not only does it easily slide from vent to vent this mount also doubles as a kickstand. If you're always on-the-go or traveling use this vent mount in your rental car or airline tray by day and your nightstand or desk by night.