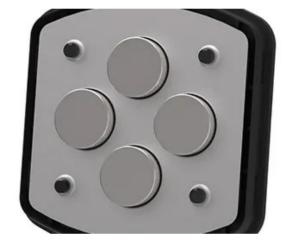

## 100% Safe Powerful Earth Magnets

These powerful earth magnets hold your device securely in place even on the bumpiest roads and are 100% safe for Smartphones Tablets GPS and other mobile devices\*. \*Does

not work with iPod Classic or other hard drive devices. The strong magnetic fields produced by these Neodymium magnets is enough to damage hard drive devices.