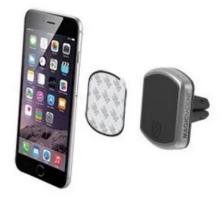

# Magnetic Mount

Once the MagicPlate<sup>™</sup> is applied as shown further down this page just hover your device near the magnetic surface and it instantly locks securely in place. The sleek cradle-free design works perfectly with larger devices and allows you to position your screen for optimal viewing.

#### **MAGIC**PLATE<sup>™</sup> Placement Options

MAGICPLATE<sup>™</sup>, non-magnetic, adhesive-backed, metal plates, are an integral component of the MagicMount<sup>™</sup> Magnetic Mount System for mobile devices. Just apply the Scosche replacement plates as shown to the right and you are ready to use any one of the many MagicMount products available in this growing family of magnetic mounts. MagicPlates come in a variety of sizes and shapes depending upon which MagicMount you buy and replacement kits are also available.