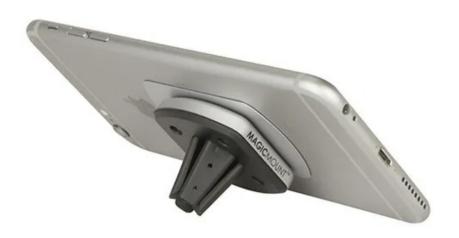

# MagicMount<sup>™</sup> Pro Vent

#### Works as a Kickstand

This vent mount is the perfect on-the-go solution within the MagicMount family. Not only does it easily slide from vent to vent this mount also doubles as a kickstand. If you're always on-the-go or traveling use this vent mount in your rental car or airline tray by day and your nightstand or desk by night.