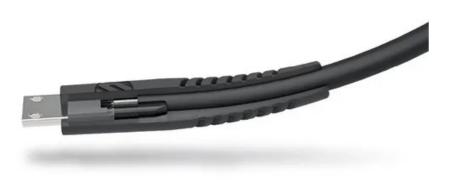

## Flexible Over-Molded Strain Relief

Tired of your charge & sync cables always breaking at the base? The flexible over-molded strain relief is super-sized for durability and ridged for positive grip. When the cable just won't break during bend testing it makes sense to provide a limited 3-year warranty.