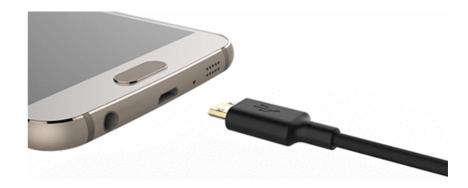

## Reversible Micro Connector

This reversible micro-USB car charger allows users to conveniently and easily charge & sync all standard micro-USB devices such as smartphones earbuds/headphones portable speakers portable backup batteries tablets digital cameras and more by inserting the connector either side up. The new symmetrical connector will eliminate the hassle of worrying about finding the correct side of the micro-USB connector. Say goodbye to damaged cables.