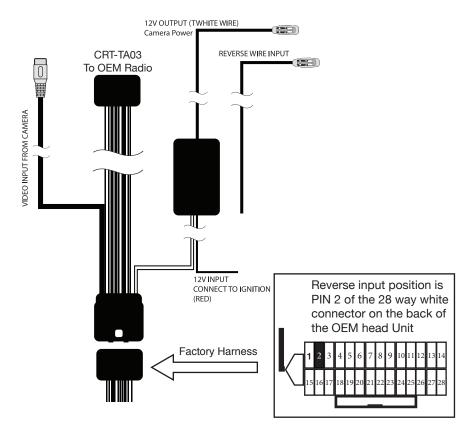

### **OEM Reverse Camera Retention**

Toyota Camera Add On Interface

### **ABOUT**

This product allows the addition of an after market reverse camera to the OEM screen in a range of Toyota Vehicles with Touch & Touch 2 head units. **NOTE:** Read manual prior to installation. Technical knowledge is necessary for installation. The place of installation must be free of mouisture and away from heat sources. Please ensure you use the correct tools to avoid damage to the vehicle or product.

# OEM RADIO

Looking for car stereo and video installation parts? Visit our website.