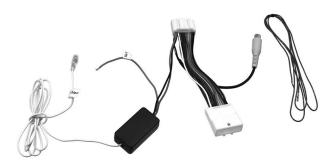

### **OEM Reverse Camera Retention**

Toyota Camera Add On Interface

### **ABOUT**

This product allows the addition of an after market reverse camera to the OEM screen in a range of Toyota Vehicles with Touch & Touch 2 head units. **NOTE:** Read manual prior to installation. Technical knowledge is necessary for installation. The place of installation must be free of mouisture and away from heat sources. Please ensure you use the correct tools to avoid damage to the vehicle or product.