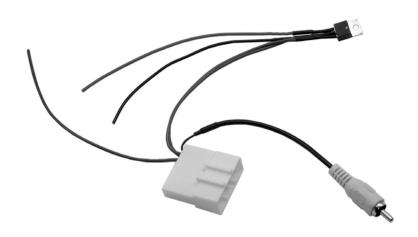

## **OEM Reverse Camera Retention**



## **APPLICATION GUIDE**

**TOYOTA** 

2015-16 4 RUNNER

**2015-16** CAMRY **2015-16** COROLLA

2015-16 HIGHLANDER

2015-16 HILUX (SOUTH AMERICA)

2015-16 LAND CRUISER

**2015-16** PRIUS **2015-16** RAV4

**2015-16 SEQUOIA** 

**2015-16** SIENNA

**2015-16 TACOMA** 

**2015-16** TUNDRA

2015-16 VENZA

2015-16 YARIS

## LIABILITY DISCLAIMER

This Instruction manual is based on carefully documented data and research. Scosche Industries Inc. cannot be held responsible for discrepancies/inconsistencies that may occur due to the vehicle manufacturing changes or options or damages that may occur in the vehicle during the installation of components while using this manual,



## **WIRE DIAGRAM**





Looking for car stereo and video installation parts? Visit our website.