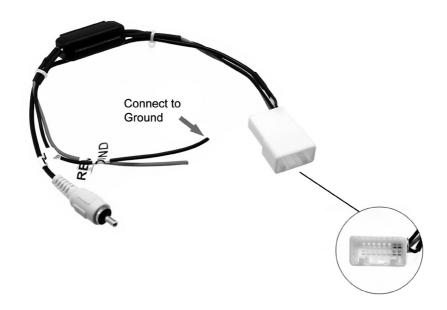

## **OEM Reverse Camera Retention**



## **APPLICATION GUIDE**

## **TOYOTA**

2014-UP CAMRY

2014-UP FORTUNER (SOUTH AMERICA)

**2013-UP HILUX (SOUTH AMERICA)** 

2014-UP LAND CRUISER

## **LIABILITY DISCLAIMER**

This Instruction manual is based on carefully documented data and research. Scosche Industries Inc. cannot be held responsible for discrepancies/inconsistencies that may occur due to the vehicle manufacturing changes or options or damages that may occur in the vehicle during the installation of components while using this manual





Looking for car stereo and video installation parts? Visit our website.