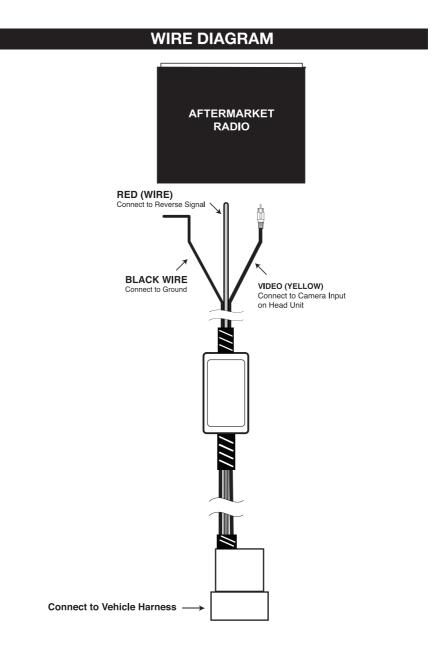

## **OEM Reverse Camera Retention**



## **APPLICATION GUIDE**

## **TOYOTA**

2014-UP CAMRY

2014-UP FORTUNER (SOUTH AMERICA)

**2013-UP HILUX (SOUTH AMERICA)** 

2014-UP LAND CRUISER

## **LIABILITY DISCLAIMER**

This Instruction manual is based on carefully documented data and research. Scosche Industries Inc. cannot be held responsible for discrepancies/inconsistencies that may occur due to the vehicle manufacturing changes or options or damages that may occur in the vehicle during the installation of components while using this manual





Looking for car stereo and video installation parts? Visit our website.