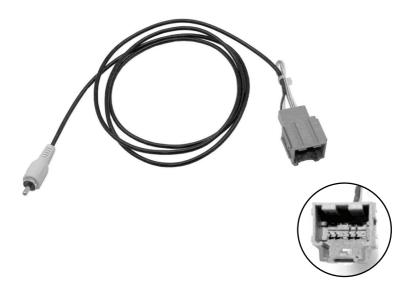

## **OEM Reverse Camera Retention**

## **APPLICATION GUIDE**

**CHEVROLET 2015-16 COLORADO 2014-UP SILVERADO 1500 2015-16** SILVERADO 2500, 3500 **2015-16 SUBURBAN** 

2015-16 TAHOE

**GMC 2015-16 CANYON** 2015-16 SIERRA 1500, 2500, 3500

**2015-16 YUKON** 