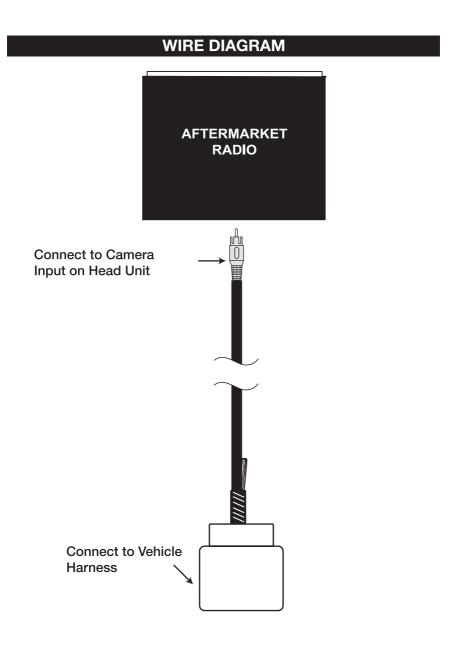

## **OEM Reverse Camera Retention**

## **APPLICATION GUIDE**

**CHEVROLET 2015-16 COLORADO 2014-UP SILVERADO 1500 2015-16** SILVERADO 2500, 3500 **2015-16 SUBURBAN** 

2015-16 TAHOE

**GMC 2015-16 CANYON** 2015-16 SIERRA 1500, 2500, 3500

**2015-16 YUKON** 