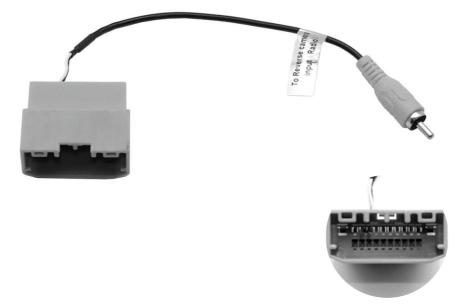

1 SCOSCHE

CRT-CR01

## **OEM Reverse Camera Retention**



### **APPLICATION GUIDE**

#### CHRYSLER

2011-15 200 2008-10 300C 2002-04 300M ASPEN 2008-09 CONCORDE 2002-04 2004-08 PACIFICA 2002-05 PT CRUISER 2002-10 SEBRING 2002-03 **TOWN & COUNTRY** DODGE 2002-04 INTREPID 2002-06 STRATUS

CARAVAN 2002-15 2002-11 DAKOTA 2002-09 DURANGO 2002-15 RAM 2003-09 VIPER 2007-11 NITRO 2007-15 AVENGER 2008-10 CHARGER 2008-14 CHALLENGER 2009-10 JOURNEY 2009-10 MAGNUM 2009-15 CALIBER

### LIABILITY DISCLAIMER

This CRT-GRMM instruction manual is based on carefully documented data and research. Scosche Industries Inc. cannot be held responsible for discrepancies/inconsistencies that may occur due to the vehicle manufacturing changes or options, or damages that may occur in the vehicle during the installation of components while using this manual.



CRT-CR01

#