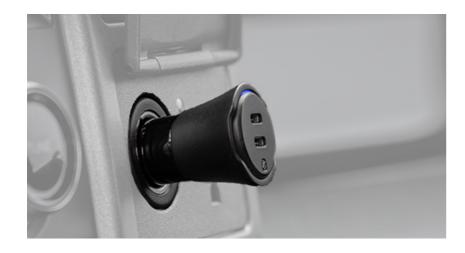

## PowerVolt PD32 Dual 20W USB-C & 12W USB-A Car Charger

## Compact and Powerful!

PowerVolt™ PD32 is a dual USB-C and USB-A Car Charger Power Delivery 3.0. Is the ultimate solution for charging today's USB Type-C and USB-A devices which means less time tethered to your charger and more mobility for you.