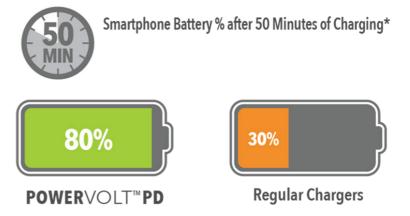

## Charge with up to 4X the Power!

Powerful compact convenient and will power your smartphone tablet and more up to 80% capacity in 50 minutes through the single 20W output. Its optimized charging circuitry will not cause harm to less powerful devices.

\*Actual charge speed depends on your device.