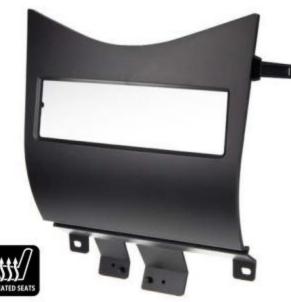

# 2003-07 **HONDA ACCORD**

### Built-in Advanced Color Touchscreen Control System Retains:

- Integrated Stereo Replacement Interface
- Heated Seats (if equipped)
- Matte Black Finish
- Vehicle Settings
- Climate Controls

### ITCHA01B