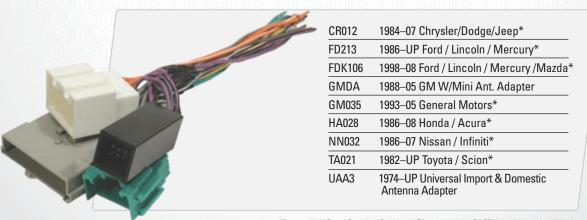

# LINK AND LINK+ PLUG AND PLAY HARNESSES

Scosche introduces the first of its kind, Plug and Play Direct Connect harnesses for Link and Link+ Interfaces. You can easily connect and install any Alpine, JVC, Kenwood, Pioneer or Sony radio with speed and accuracy.

### Available Models:

Sony Radio Link / Link+ PnP Harness (Single and Double DIN) LLPSON12

Pioneer Radio Link / Link+ PnP Harness (Single DIN) LLPPI01 LLPPIO2 Pioneer Radio Link / Link+ PnP Harness (Double DIN) LLPJVK1 JVC / Kenwood Link / Link+ PnP Harness (Single DIN) LLPJVK2 JVC / Kenwood Link / Link+ PnP Harness (Double DIN)

LLPALP12 Alpine Radio Link / Link+ PnP Harness (Single and Double DIN)