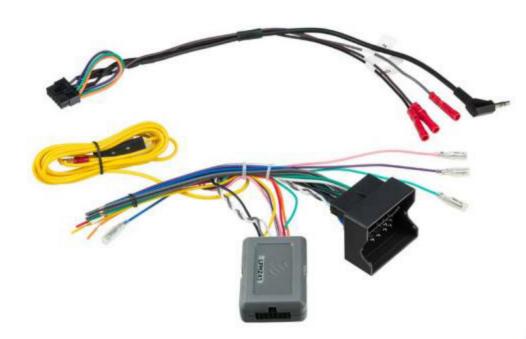

# 2004-17 SELECT CHRYSLER / DODGE/JEEP/RAM

# Link + Interface with SWC Retention Includes Both (22 Pin) Early and Late Style Connectors

- Provides Analog +12V Output for Variable Dash Illumination
- Provides NAV Outputs (Brake, Reverse, Speed Sense)
- Retains Audio and Phone Steering Wheel Controls
- Provides +12V ACC Via Data-Bus Interface
- Retains Factory Amplified Stereo System

### LPCR15