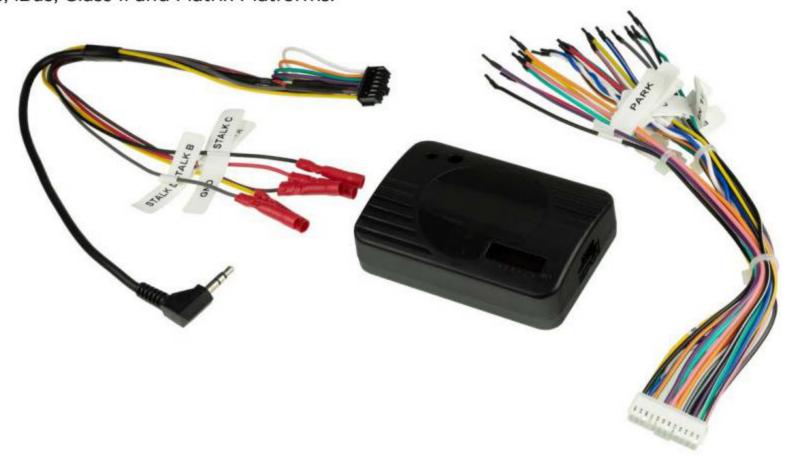

# LINK UNIVERSAL STEERING WHEEL CONTROL

The Scosche Link Universal Steering Wheel Control (LUSWC) Interface provides data bus and vehicle systems integration for a seamless installation of an aftermarket stereo into a modern dashboard. Supports ACC, dash illumination, speed pulse, reverse trigger and ground output for parking brake engagement. This interface retains factory steering wheel control functions including phone buttons. Compatible with 900+ vehicle applications across a variety of platforms and allows for the remapping of button functionality through a PC application. It works with vehicles on Analog, CAN-Bus, iBus, Class II and Matrix Platforms.