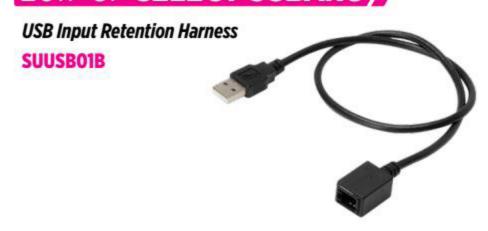

SUPPORTS AM/FM

INCLUDES **OEM RADIO** REMOVAL TOOLS

**DESIGNED FOR CAN-BUS SYSTEMS** 

**RETAINS OEM USB INPUT** 

INCLUDES WIRING HARNESS

**WORKS WITH** ANALOG SYSTEMS

**RETAINS OEM AUX INPUT** 

**RETAINS OEM AMPLIFIER** 