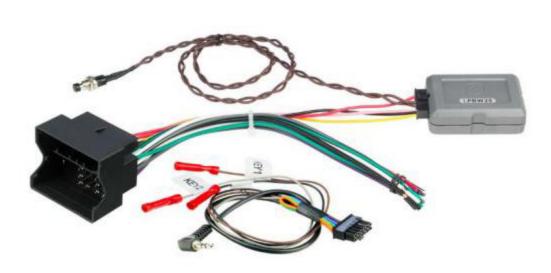

# LINK AND LINK+ PLUG AND PLAY HARNESSES

Scosche introduces the first of its kind, Plug and Play Direct Connect harnesses for Link and Link+ Interfaces. You can easily connect and install any Alpine, JVC, Kenwood, Pioneer or Sony radio with speed and accuracy.

- Reduces installation time
- Reduces potential wiring errors
- No SWC programming required

### Available Models:

Sony Radio Link / Link+ PnP Harness (Single and Double DIN) LLPSON12

Pioneer Radio Link / Link+ PnP Harness (Single DIN) LLPPI01 LLPPIO2 Pioneer Radio Link / Link+ PnP Harness (Double DIN) LLPJVK1 JVC / Kenwood Link / Link+ PnP Harness (Single DIN) LLPJVK2 JVC / Kenwood Link / Link+ PnP Harness (Double DIN)

LLPALP12 Alpine Radio Link / Link+ PnP Harness (Single and Double DIN)