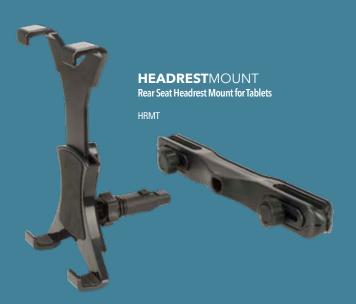

ch, and a MagicPlate™ Template for optimal metal plate placement.
- Supports Fast Charge for iPhone and Samsung

#### MAGICMOUNT™ CHARGE

Wireless Charging Magnetic Mount for Car Vent

#### M02\

- Fits ALL vent types
- Fastest Charge. Provides wireless charging at your device's fastest possible rate.
- 360-Degree adjustable design for viewing at different angles.
- Powerful Neodymium rare-earth magnets are 100% device safe.
- #1 Mount Brand in North America. \* Source: The NPD Group/Retail Tracking Service, Units and Dollars 2016-2018, Total Mounting Kits
- Supports Fast Charge for iPhone and Samsung













MAGICMOUNT™REAR VIEW Magnetic Rear View Mirror Mount for Mobile Devices MAGRVM2





Magnetic Window/Dash/Home Surfaces Mount for Mobile Devices







MAGPCUP



MAGTHC2













#### **STUCK**UP





## **BATTERY JUMPERS**

#### **POWERUP 400 TORCH**

- Spark-Free, 6-Point Safety Protection System: Provides maximum peace of mind. It protects you, your vehicle and the jump starter from overheating, overcurrent, overcharging, over discharging, short circuits and reverse connection issues.
- Ample Starting Power: The 5,100 mAh battery with peak current of 400A delivers enough power to quickly jump start a wide array of vehicles (engines up to 6 cylinders and 3.5 liters).
- USB Output allows you to charge and use your smartphone, tablet, camera or other electronic devices.
- Ultra-Bright, Multi-Mode 1,000 Lumen LED Flashlight lights your way in the darkor signal for help.
- Super Dependable and Fast Recharging: Can hold a charge for up to 6 months at a time, so