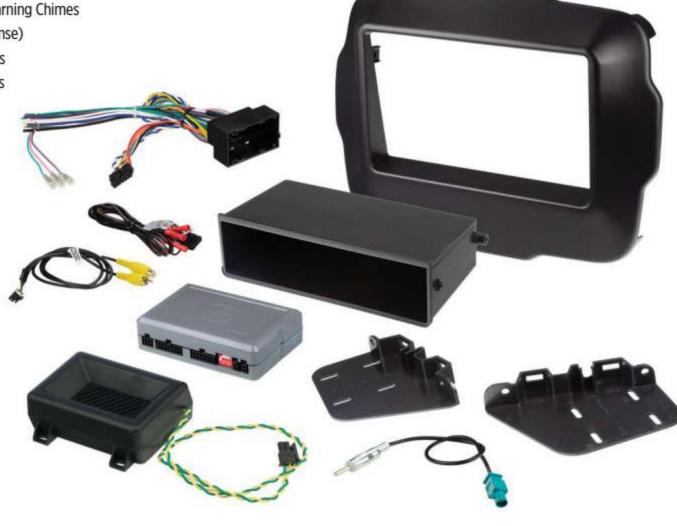

# 2014-18 FORD TRANSIT CONNECT /

### Complete Installation Solution with DDR Interface

- Includes Chime Module to Replace Safety and Warning Chimes
- Provides NAV Outputs (Brake, Reverse, Speed Sense)
- Retains Audio and Phone Steering Wheel Controls
- Retains Visual Display of Factory Climate Controls
- Provides +12V ACC Via Data-Bus Interface

### FD14UTRANCS - Black

### FD14UTRANCSSR - Silver