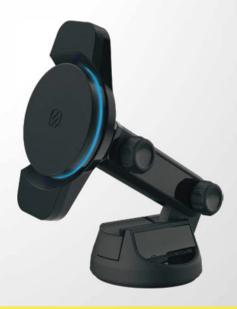

We've added to our range of MagicMount™ Pro Charge - Wireless Charging mounts and we now offer Direct Fit Qi-Wireless Charging Solutions. The Direct Fit Qi comes in a growing line of vehicle make- and model-specific options including Toyota Tacoma and Tesla 3, as well as a universal version, so your installation creativity can shine.