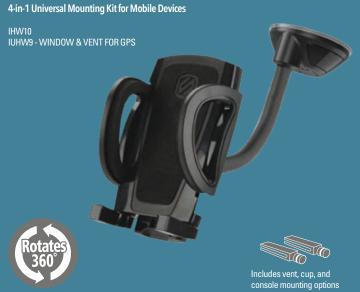

mplate for optimal metal plate placement.
- Supports Fast Charge for iPhone and Samsung

#### MAGICMOUNT™ CHARGE

Wireless Charging Magnetic Mount for Car Vent

#### M02\

- Fits ALL vent types
- Fastest Charge. Provides wireless charging at your device's fastest possible rate.
- 360-Degree adjustable design for viewing at different angles.
- Powerful Neodymium rare-earth magnets are 100% device safe.
- #1 Mount Brand in North America. \* Source: The NPD Group/Retail Tracking Service, Units and Dollars 2016-2018, Total Mounting Kits
- Supports Fast Charge for iPhone and Samsung













MAGICMOUNT™REAR VIEW Magnetic Rear View Mirror Mount for Mobile Devices MAGRVM2





Magnetic Window/Dash/Home Surfaces Mount for Mobile Devices







MAGPCUP



MAGTHC2













#### **STUCK**UP





## **BATTERY JUMPERS**

#### **POWERUP 400 TORCH**

- Spark-Free, 6-Point Safety Protection System: Provides maximum peace of mind. It protects you, your vehicle and the jump starter from overheating, overcurrent, overcharging, over discharging, short circuits and reverse connection issues.
- Ample Starting Power: The 5,100 mAh battery with peak current of 400A delivers enough power to quickly jump start a wide array of vehicles (engines up to 6 cylinders and 3.5 liters).
- USB Output allows you to charge and use your smartphone, tablet, camera or other electronic devices.
- Ultra-Bright, Multi-Mode 1,000 Lumen LED Flashlight lights your way in the darkor signal for help.
- Super Dependable and Fast Recharging: Can hold a charge for up to 6 months at a time, so you'll have the stand-by