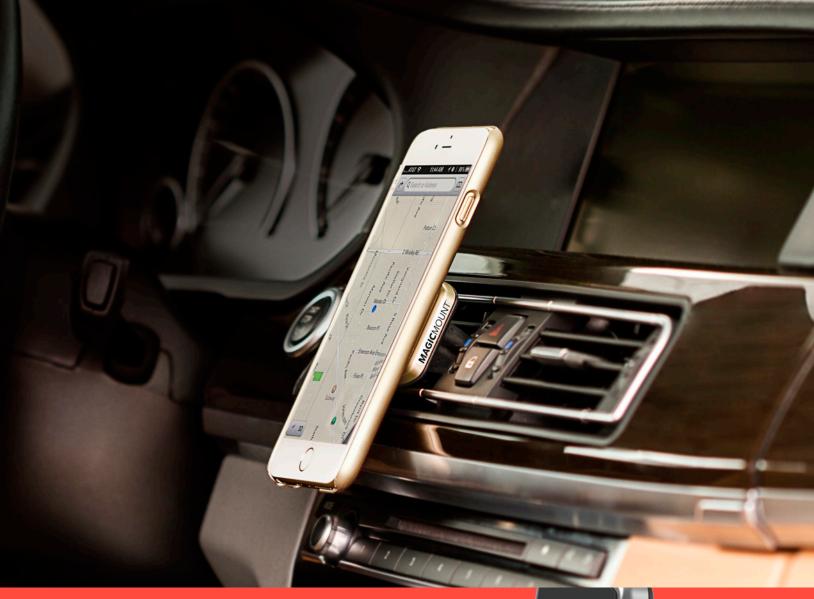

We've added to our range of MagicMount™ Pro Charge - Wireless Charging mounts and we now offer Direct Fit Qi-Wireless Charging Solutions. The Direct Fit Qi comes in a growing line of vehicle make- and model-specific options including Toyota Tacoma and Tesla 3, as well as a universal version, so your installation creativity can shine.