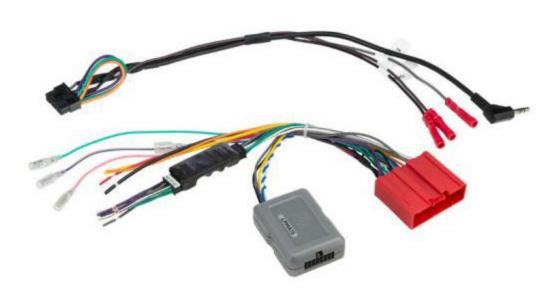

# 2012-UP **SELECT TOYOTA**

### Link + Interface with SWC Retention

Vehicles with Toyota (28 Pin) Connector

- Provides Analog +12V Output for Variable Dash Illumination
- Provides NAV Outputs (Brake, Reverse, Speed Sense)
- Retains Audio and Phone Steering Wheel Controls
- Retains Factory Amplified Stereo System
- Retains Factory AUX and USB input
- Includes Antenna Adapter
- Retains Back Up Camera

### LPTA25