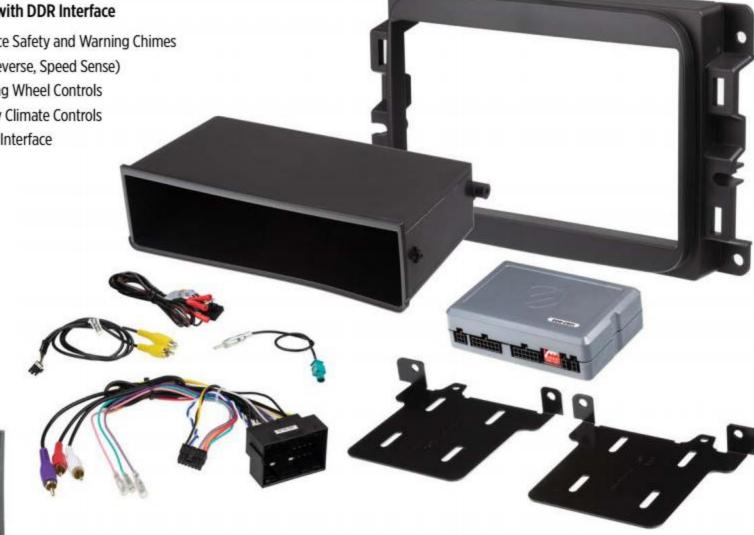

# 2013-18 RAM 1500-3500 TRUCK /

# with UConnect 3.0, 5.0 Complete Installation Solution with DDR Interface

- Includes Chime Module to Replace Safety and Warning Chimes
- Provides NAV Outputs (Brake, Reverse, Speed Sense)
- Retains Audio and Phone Steering Wheel Controls
- Retains Visual Display of Factory Climate Controls
- Provides +12V ACC Via Data-Bus Interface

### CR1318TRCKS