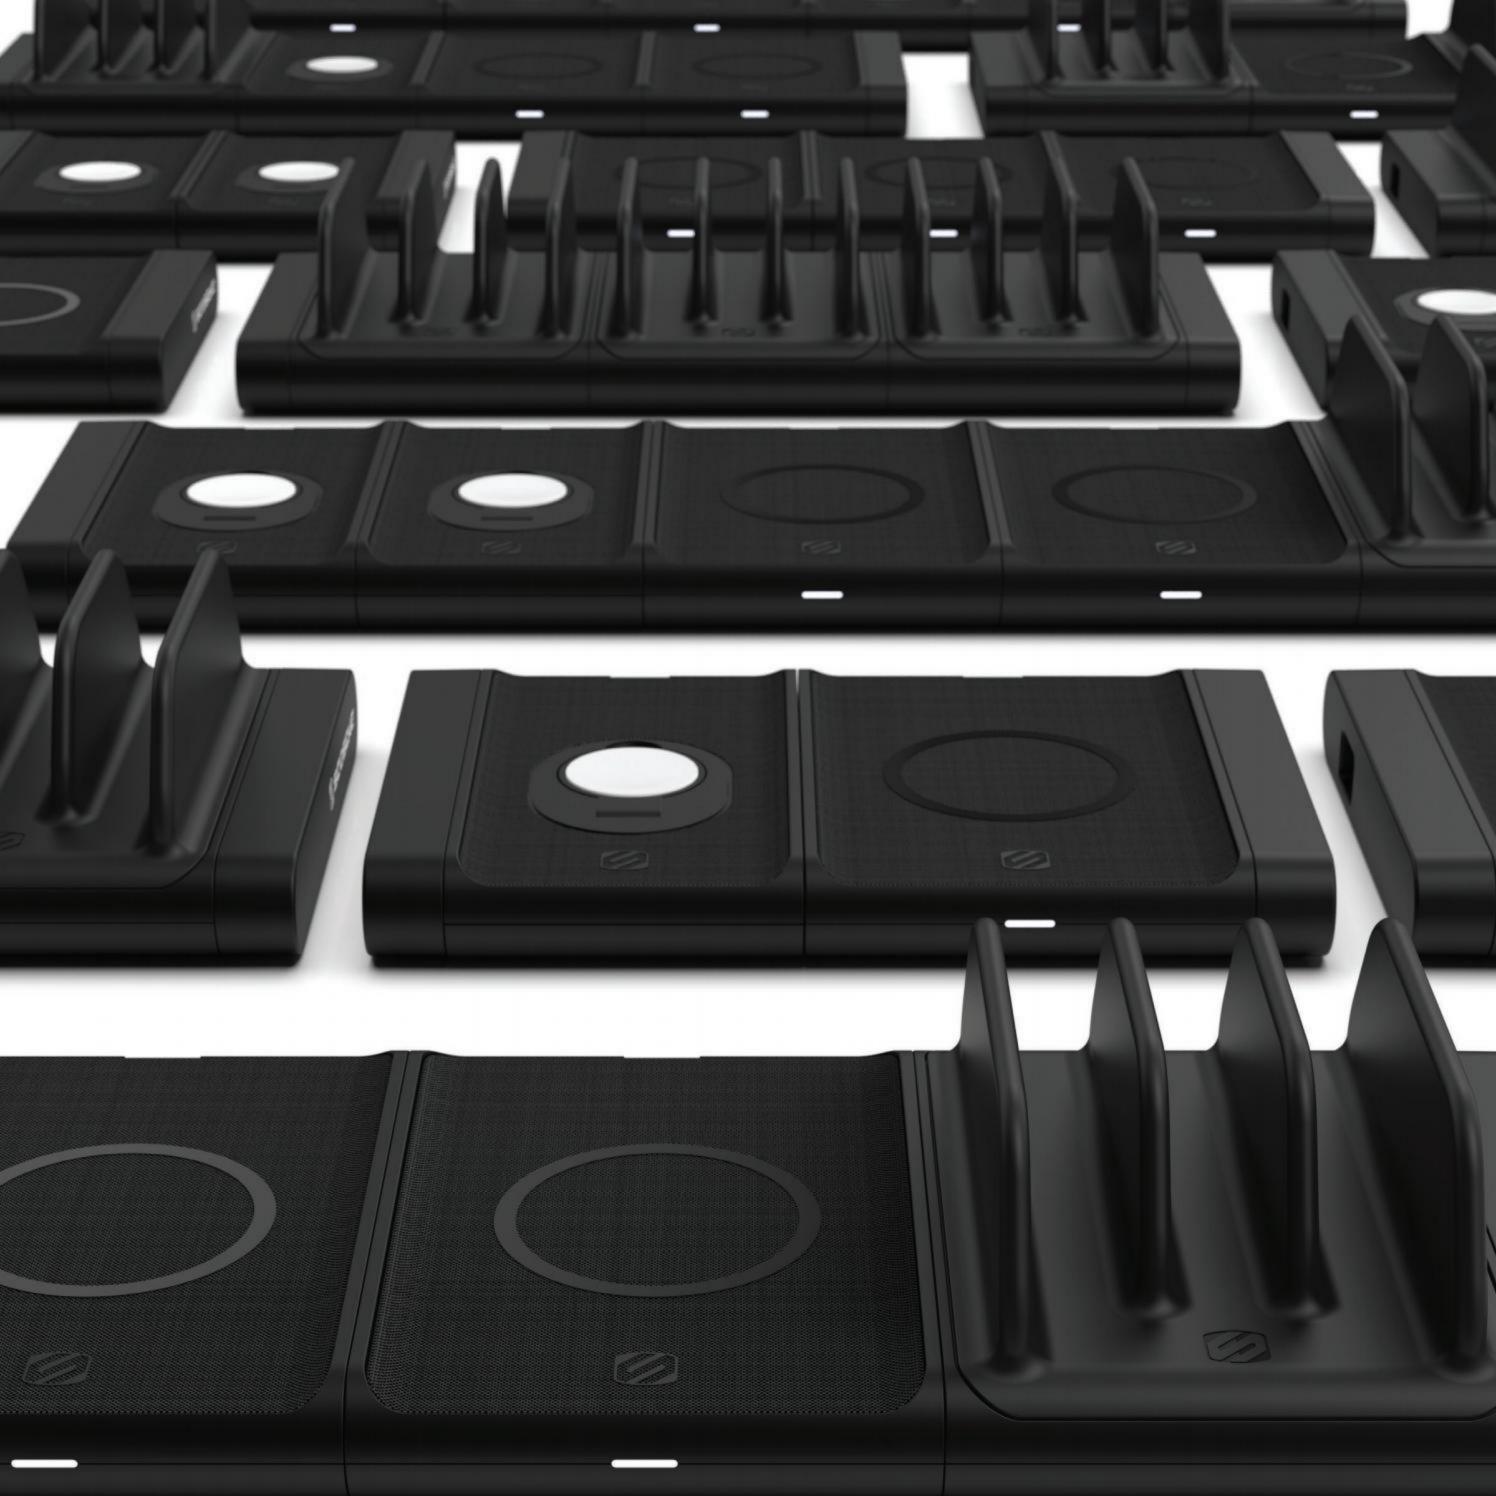

We've added to our range of MagicMount™ Pro Charge - Wireless Charging mounts and we now offer Direct Fit Qi-Wireless Charging Solutions. The Direct Fit Qi comes in a growing line of vehicle make- and model-specific options including Toyota Tacoma and Tesla 3, as well as a universal version, so your installation creativity can shine.