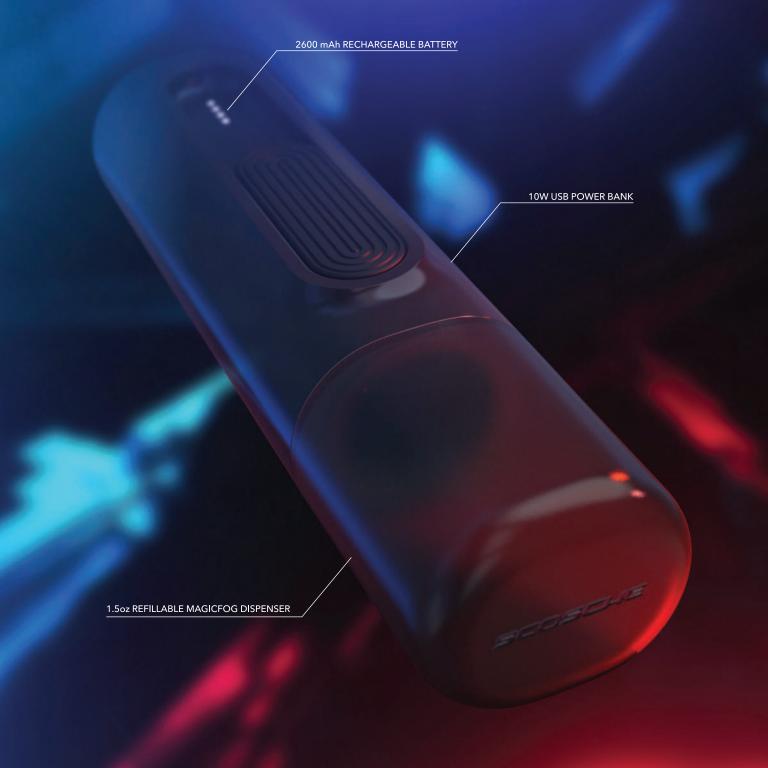

We've added to our range of MagicMount™ Pro Charge - Wireless Charging mounts and we now offer Direct Fit Qi-Wireless Charging Solutions. The Direct Fit Qi comes in a growing line of vehicle make- and model-specific options including Toyota Tacoma and Tesla 3, as well as a universal version, so your installation creativity can shine.