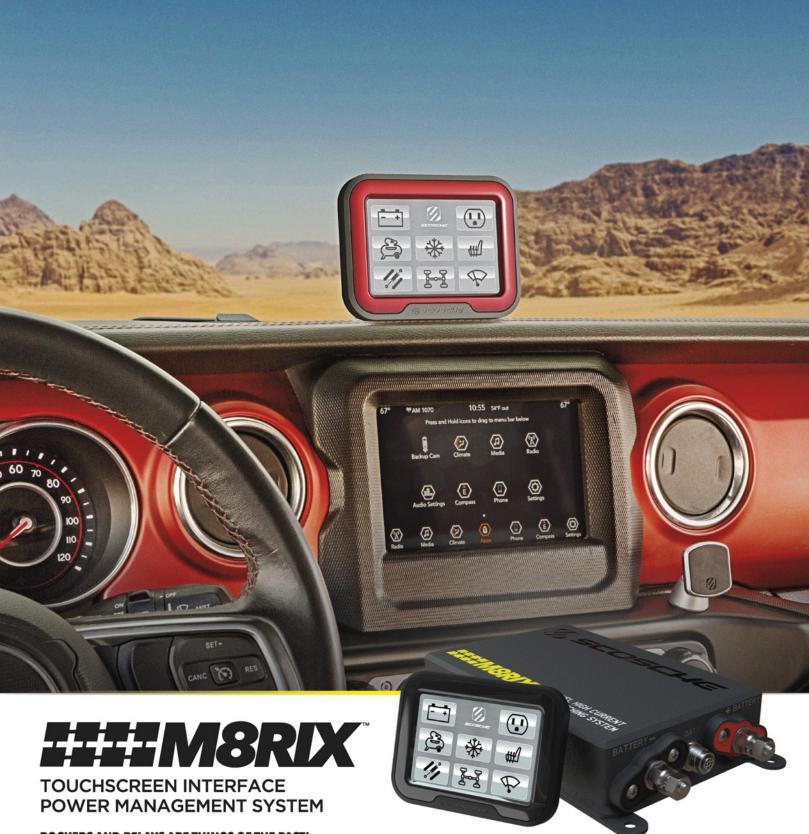

# RSIM - RELAY SWITCH INTERFACE MODULE

### This 8-channel controller lets you use the ITC touchscreen to control switching of exterior devices, including:

lights, winches, suspension, compressors and more. The module features 8 individual output channels (high-side drivers) that can drive up to 600mA direct (for light load uses) or can be connected to external switching relays for more demanding loads.

**Cube Light** 

Internal Light

**Cube Light** 

**Accent Light** 

Exhaust

Down

Air Suspension

Air Suspension Up

Hydraulic Suspension Down

Hydraulic Suspension Up

Generic Switch