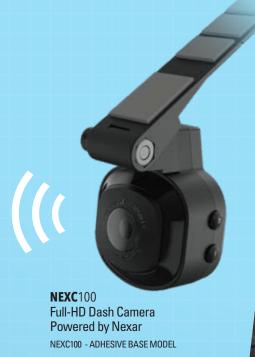

we believe everyone should be able to access. Our selection of products that reduce driver distraction, display information, and help keep drivers' hands on the wheel, continues to grow and improve based on feedback from you, our customer.

Because of our commitment to driver safety, we are especially excited to announce a new partnership between Scosche and Nexar. Nexar is a safe driving app that is on a mission to rid the world of car crashes by creating the world's first and largest safe driving network. Use the new Scosche HD Dash Cam to join the Nexar network and get instant evidence on your phone, with free backup to the Nexar Cloud, so you can access your recordings from any device. If a car incident occurs, you can instantly report it directly to your insurance company.















## THE FUTURE OF DRIVING

#### According to The National Highway Traffic Safety Administration (NHTSA):

"V2V (Vehicle-to-Vehicle) could eliminate or mitigate the severity of up to 80 percent of non-impaired crashes, including crashes at intersections or while changing lanes."

Nexar has created the first Vehicle-to-Vehicle (V2V) crowdsourced driving safety system. We are excited to announce a new partnership between Scosche and Nexar. Scosche has designed an approved *HD Dash Cam Powered By Nexar*.

Nexar is a safe driving app, that you download free to your iPhone or Android device, that connects your phone to a dash camera. By collecting and combining the recorded data from its multiple users into the Nexar Cloud, an accurate record of traffic conditions at any given time is created