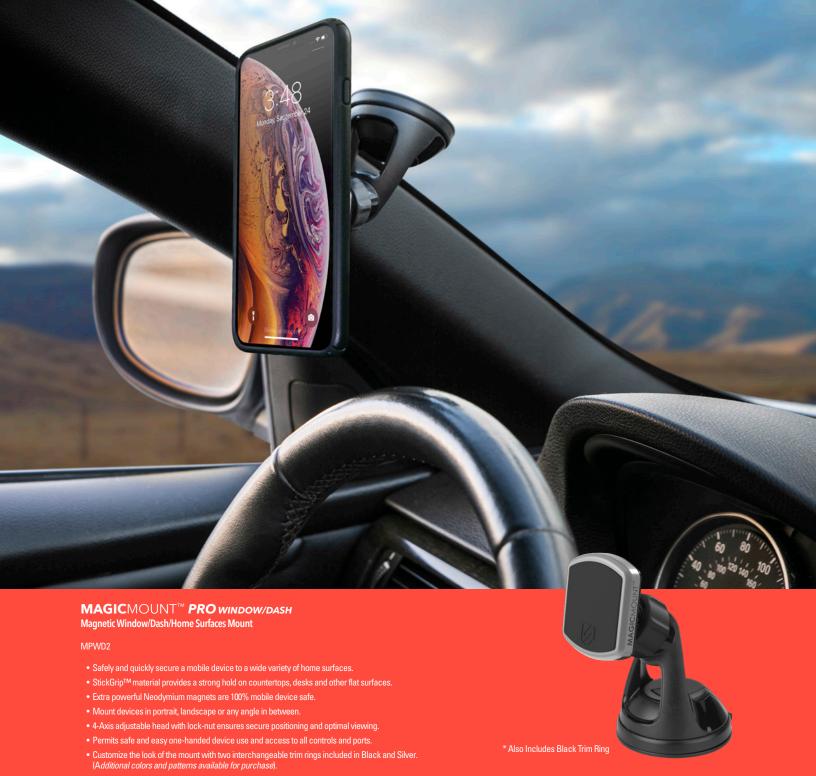

ariety of home and office surfaces.
- Stylish metallic base with base port helps keep cables organized.
- StickGrip™ material on suction cup base provides a strong hold on countertops, desks, tables and other surfaces.
- Extra powerful Neodymium magnets are 100% mobile device safe.
- 4-Axis adjustable head with enhanced soft touch rubber lock-nut ensures secure positioning and optimal viewing. Mount devices in portrait, landscape or any angle in between.
- Permits safe and easy one-handed device use and access to all controls and ports.
- Optional Apple Watch® Charging Mount works with your existing Lightning® charging cable.
- Customize the look of the mount with two interchangeable trim rings (included) in Black and Silver. (Additional colors and patterns available for purchase).















#### $\textbf{MAGIC} \textsf{MOUNT}^{\text{\tiny{TM}}} \textbf{\textit{PRO VENT}}$

Magnetic Vent Mount for Mobile Devices

#### MPVA

- Safely and quickly secure a mobile device to any vent type horizontal, vertical, angled, or circular.
- Mount device in portrait, landscape or any angle in between for optimal viewing.
- Extra powerful Neodymium magnets are 100% mobile device safe.
- Customize the look of the mount with two interchangeable trim rings (Black and Silver)\*
- The magnetic vent mount is easy to move from car to car (including rentals) and can also double as a "kickstand" for your mobile device.

\* Also Includes Black Trim Ring





#### MAGICMOUNT™ PRO CD Magnetic CD Slot Mount for Mobile devices

#### MPCD

- Safely and quickly secure a mobile device to your vehicle