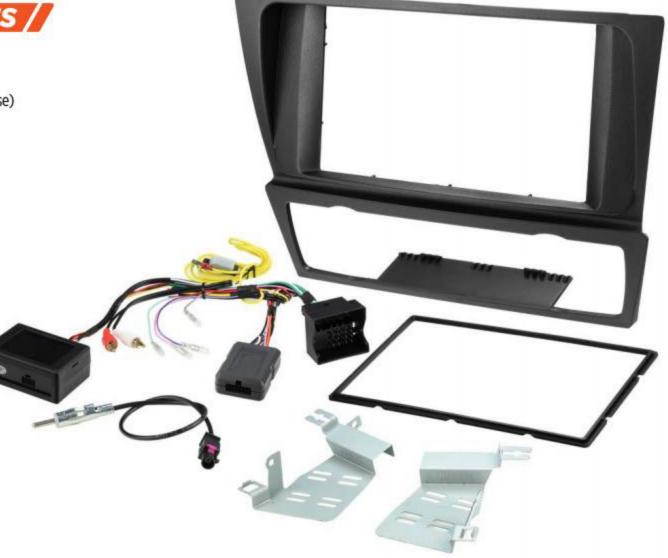

# 2006-12 BMW 3-SERIES /

### For Vehicles with Auto Climate Controls

### **Vehicles with Quadlock Connection**

- Provides NAV Outputs (Brake, Reverse, Speed Sense)
- Retains Audio and Phone Steering Wheel Controls
- Provides +12V ACC Via Data-Bus Interface
- Fiber Optic Network Integration
- Retains Fiber Optic Amplifier

### BW2372SRMB