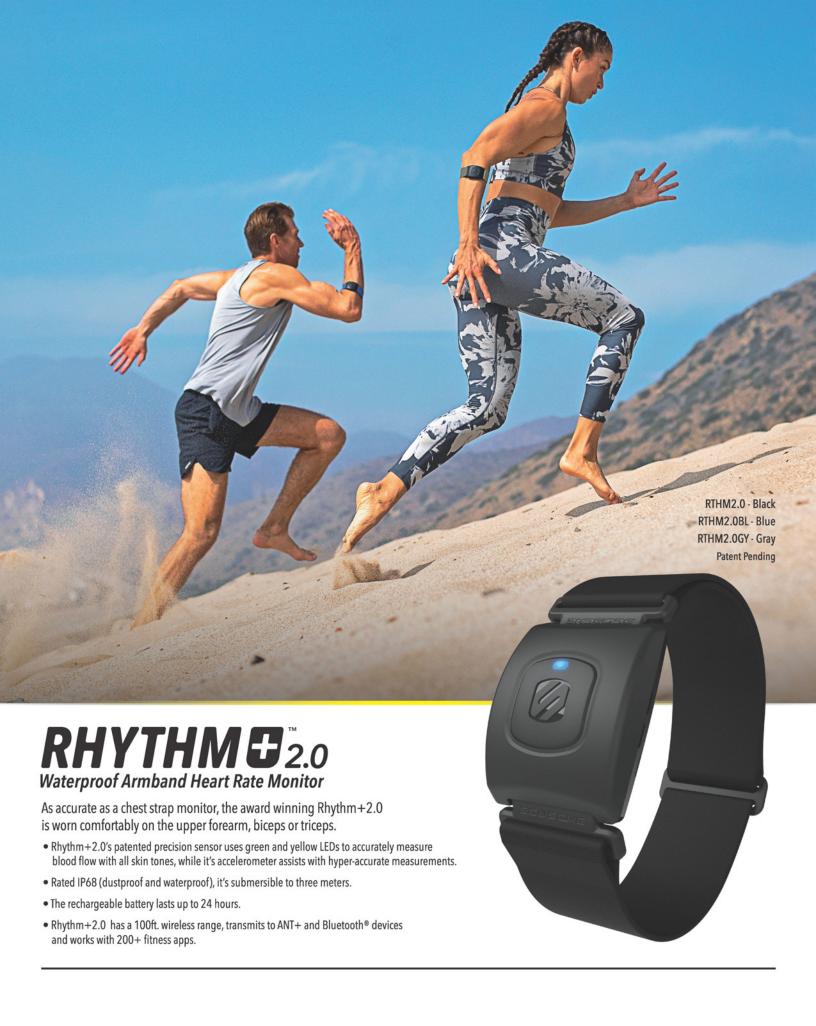

, Siri\*, or Google\* Assistant integration via the Nexar app

Also available:

NEXS10032 - Adhesive low-profile fixed mount





NEXC1 Full HD Smart Dash Camera Powered by Nexar®

NEXC10032 Adhesive low-profile fixed mount



NEXC1 Full HD Smart Dash Camera Powered by Nexar®

NEXC11032 Suction-cup window mount



Dual Channel Dash Camera Powered by Nexar™

NEXC2128-XCES0 Rideshare Dual Dash Camera with 128GB Internal Memory and Suction-Cup Mount





Wireless, Solar Powered Backup Camera System

WBUSSPF43



## **MAGIC**GRIP\*

**Wireless Charging Auto-Grip Mount** 



Wireless Charging Auto-Grip Dash Mount MGQD



Wireless Charging Auto-Grip Window/Dash Mount MGQWD





Wireless Charging Auto-Grip Swing Arm Dash Mount MGQOD



Wireless Charging Auto-Grip Double-Pivoting Mount MGQWDDP





# RHYTHM 52.0 Waterproof Armband Heart Rate Monitor









Performance Fitness Wearables Valencell's PerformTek® biometric sensor technology is the only continuous heart rate monitoring technology proven via extensive testing accurate during virtually any exercise and in virtually any environment to give people meaningful fitness assessments.



WORKS WITH OVER 200 POPULAR FITNESS APPS



CONNECTS TO FITNESS EQUIPMENT



COMFORTABLE ADJUSTABLE ARMBAND



IP68 WATER/DUSTPROOF



24 HOUR BATTERY LIFE



PATENTED OPTICAL SENSOR TECHNOLOGY







MagicGrip Vent MGQODV (Additional Dash Base Included) **Patent Pending** 

- supports Apple®, Samsung® and Google® Fast Charge.
- With your phone held in place by MagicGrip's arms, a thermal management channel between the charging head and your ph