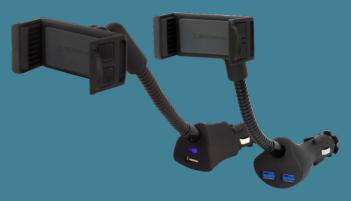

We've added to our range of MagicMount™ Pro Charge - Wireless Charging mounts and we now offer Direct Fit Qi-Wireless Charging Solutions. The Direct Fit Qi comes in a growing line of vehicle make- and model-specific options including Toyota Tacoma and Tesla 3, as well as a universal version, so your installation creativity can shine.