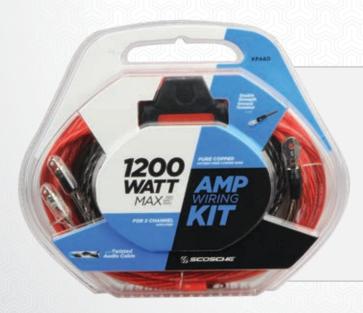

The Link Series Interfaces retain basic information necessary to keep the vehicle fully operable when the radio is upgraded to an aftermarket model, including steering wheel controls.

The Link+ Series Interfaces retain additional OEM features like amplifiers, reverse cameras, and USB ports. Amplifier add-ons for select European vehicles allow you to keep your SKU mix in check, so you stock the right balance of interfaces and amplifier upgrades.