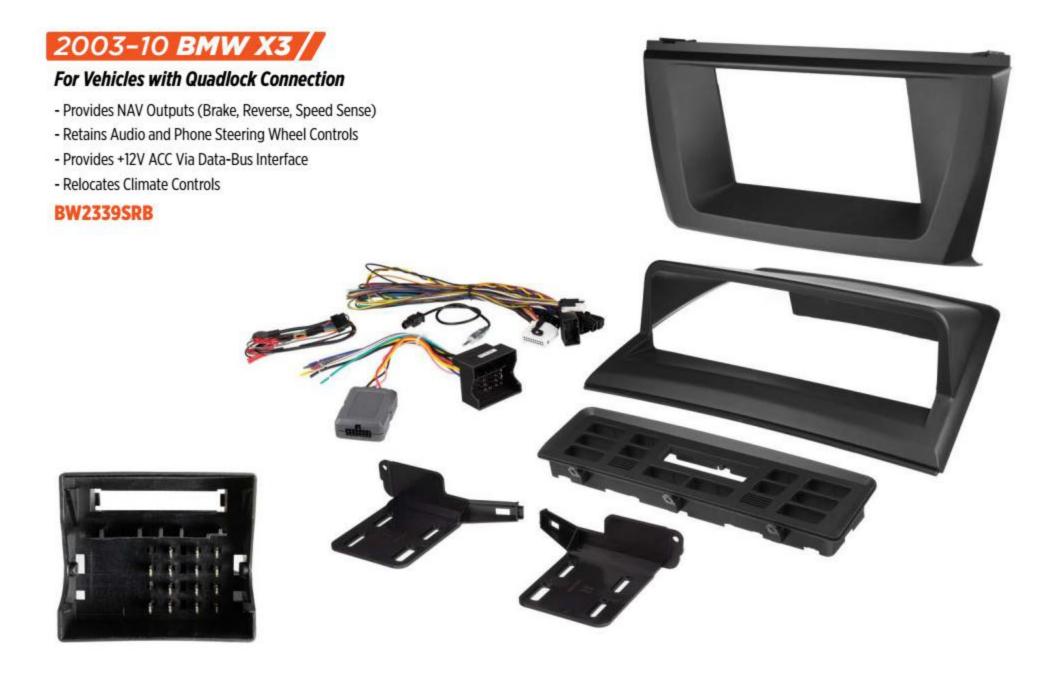

# 2006-12 BMW 3-SERIES /

### For Vehicles with Auto Climate Controls

### **Vehicles with Quadlock Connection**

- Provides NAV Outputs (Brake, Reverse, Speed Sense)
- Retains Audio and Phone Steering Wheel Controls
- Provides +12V ACC Via Data-Bus Interface
- Fiber Optic Network Integration
- Retains Fiber Optic Amplifier

### BW2372SRMB