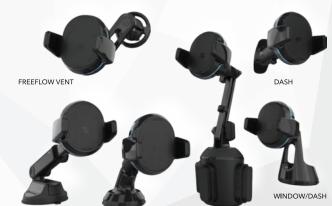

We've added to our range of MagicMount™ Pro Charge - Wireless Charging mounts and we now offer Direct Fit Qi-Wireless Charging Solutions. The Direct Fit Qi comes in a growing line of vehicle make- and model-specific options including Toyota Tacoma and Tesla 3, as well as a universal version, so your installation creativity can shine.