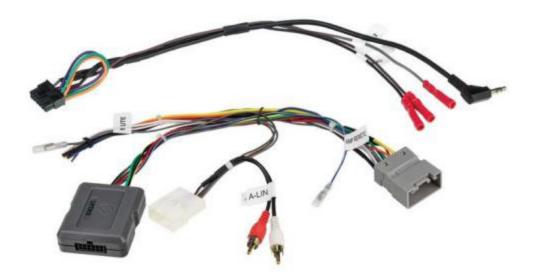

# LINK UNIVERSAL STEERING WHEEL CONTROL

The Scosche Link Universal Steering Wheel Control (LUSWC) Interface provides data bus and vehicle systems integration for a seamless installation of an aftermarket stereo into a modern dashboard. Supports ACC, dash illumination, speed pulse, reverse trigger and ground output for parking brake engagement. This interface retains factory steering wheel control functions including phone buttons. Compatible with 900+ vehicle applications across a variety of platforms and allows for the remapping of button functionality through a PC application. It works with vehicles on Analog, CAN-Bus, iBus, Class II and Matrix Platforms.