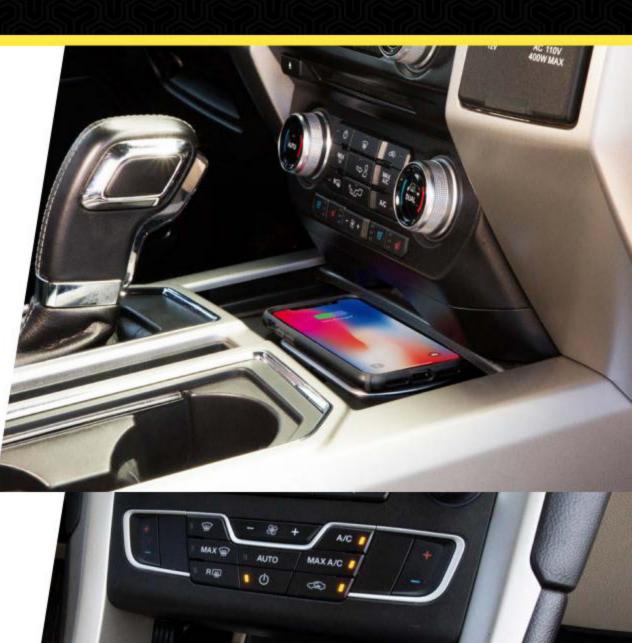

We've added to our range of MagicMount™ Pro Charge - Wireless Charging mounts and we now offer Direct Fit Qi-Wireless Charging Solutions. The Direct Fit Qi comes in a growing line of vehicle make- and model-specific options including Toyota Tacoma and Tesla 3, as well as a universal version, so your installation creativity can shine.