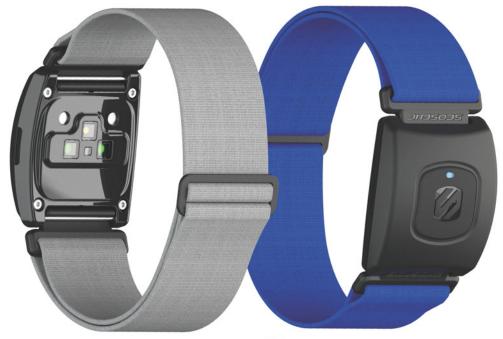

We've added to our range of MagicMount™ Pro Charge - Wireless Charging mounts and we now offer Direct Fit Qi-Wireless Charging Solutions. The Direct Fit Qi comes in a growing line of vehicle make- and model-specific options including Toyota Tacoma and Tesla 3, as well as a universal version, so your installation creativity can shine.