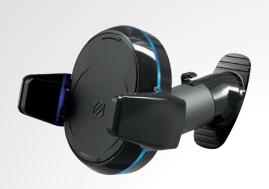

We've added to our range of MagicMount™ Pro Charge - Wireless Charging mounts and we now offer Direct Fit Qi-Wireless Charging Solutions. The Direct Fit Qi comes in a growing line of vehicle make- and model-specific options including Toyota Tacoma and Tesla 3, as well as a universal version, so your installation creativity can shine.