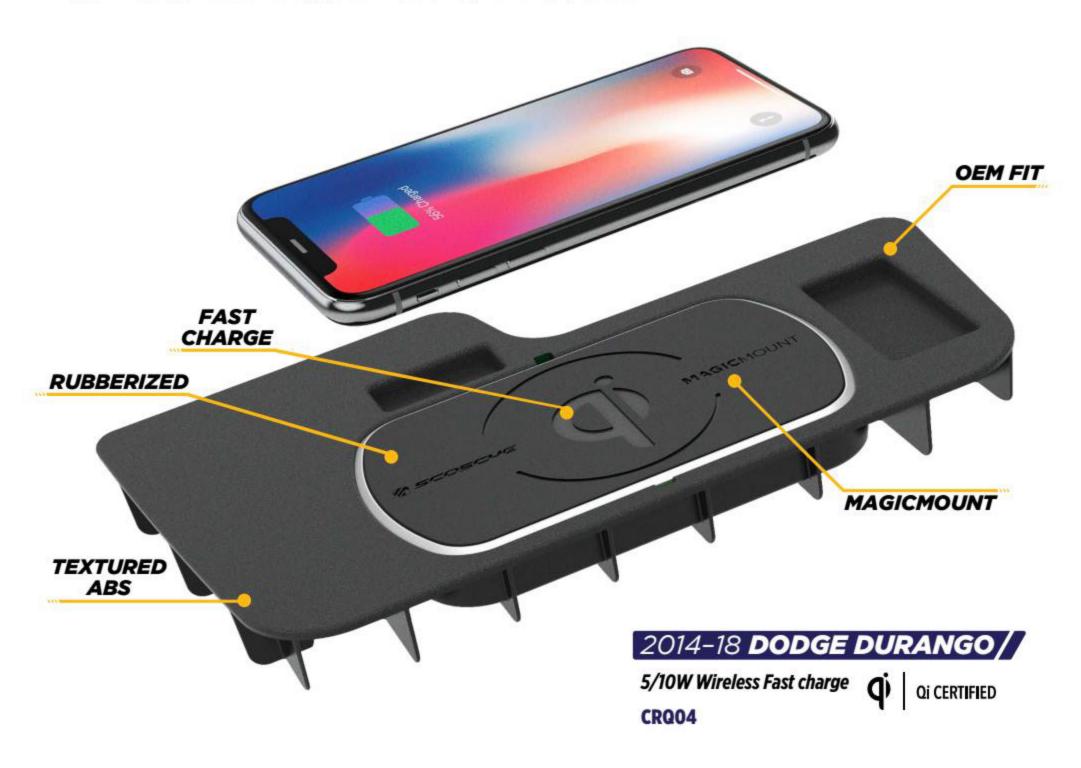

# 2014-UP DODGE DURANGO

### (ITC 1.5) Built-in Advanced Color Touchscreen Control System Retains:

- Vehicle OE Personalization Menus & Settings
- Integrated Stereo Replacement Interface
- Retains OEM Camera (If equipped)
- Premium Amplified Systems
- Heated Seats (if equipped)
- Steering Wheel Controls
- Retains OEM AUX Input
- Matte Black Finish
- Climate Controls

### CR1307B