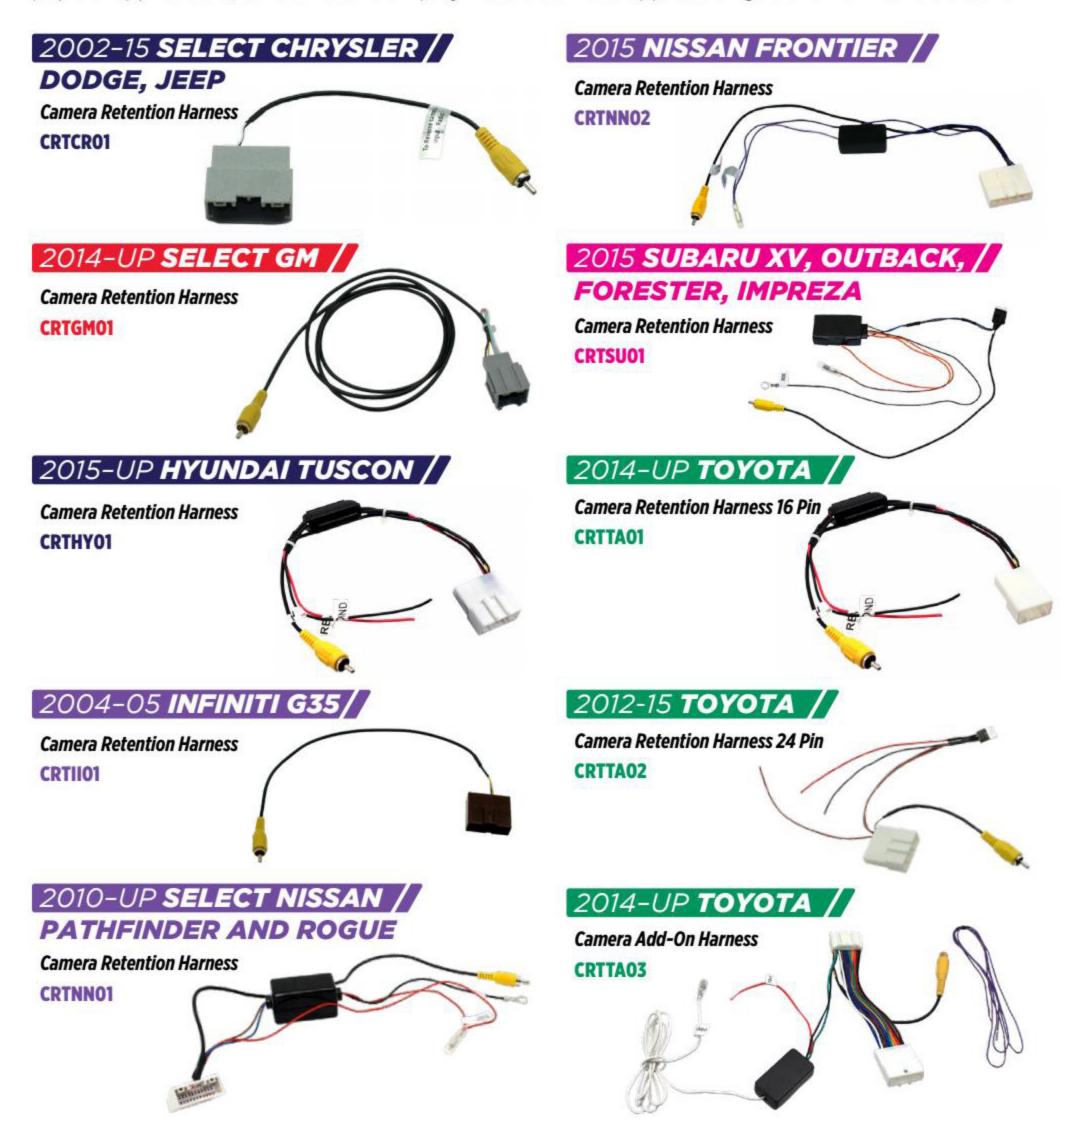

013-UP SELECT MAZDA

**USB Input Retention Harness** MAUSB01B



### 2012-UP SELECT TOYOTA/LEXUS

**USB Input Retention Harness** TAUSB01B



### 2008-UP **MITSUBISH**

AUX-A/V Input Retention Harness MIAXB



## 2010-UP SELECT TOYOTA

**USB Input Retention Harness** TAUSB02B



## 2011-UP SELECT NISSAN /

USB/AUX Input Retention Harness NNUSB01B





## **CAMERA RETENTION HARNESSES**

Replacing an OEM stereo doesn't mean losing the convenience of the vehicle's original reverse camera system. Scosche Camera Retention Harnesses allow for connection of the factory reverse camera to the newly installed aftermarket radio's reverse camera input. These vehicle specific harnesses cover many popular applications, save time and simplify installation. See application guide for full vehicle details





| ACURA53-54            | LINCOLN 113-116      |
|-----------------------|----------------------|
| ALFA ROMEO53-53       | MAZDA 115-118        |
| AUDI53-56             | MERCEDES-BENZ119-122 |
| BMW 57-60             | MERCURY 121-124      |
| BUICK59-62            | MERKUR123-124        |
| CADILLAC61-64         | MINI123-124          |
| CHEVROLET 63-74       | MITSUBISHI123-126    |
| CHRYSLER73-76         | NISSAN127-134        |
| DAEWOO77-78           | OLDSMOBILE133-136    |
| DAIHATSU77-78         | PLYMOUTH135-136      |
| DODGE77-82            | POLARIS137-138       |
| EAGLE81-82            | PONTIAC137-140       |
| FIAT81-82             | PORSCHE139-140       |
| FORD 81-92            | RAM TRUCKS 139-142   |
| GENESIS 91-92         | RENAULT141-142       |
| GEO 91-92