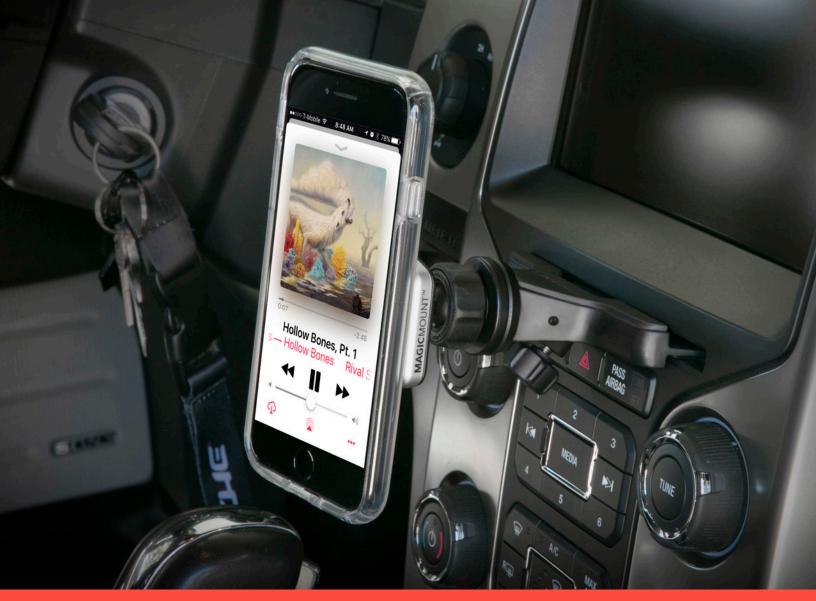

We've added to our range of MagicMount™ Pro Charge - Wireless Charging mounts and we now offer Direct Fit Qi-Wireless Charging Solutions. The Direct Fit Qi comes in a growing line of vehicle make- and model-specific options including Toyota Tacoma and Tesla 3, as well as a universal version, so your installation creativity can shine.