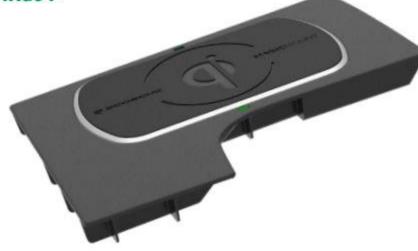

We've added to our range of MagicMount™ Pro Charge - Wireless Charging mounts and we now offer Direct Fit Qi-Wireless Charging Solutions. The Direct Fit Qi comes in a growing line of vehicle make- and model-specific options including Toyota Tacoma and Tesla 3, as well as a universal version, so your installation creativity can shine.