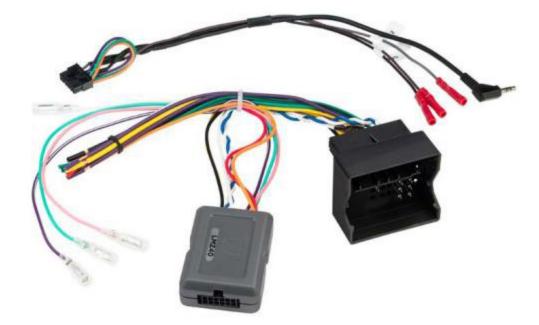

### LINK SERIES INTERFACES-

Integrate essential vehicle features to allow for the installation of an aftermarket radio into a modern dashboard. LINK interfaces integrate functionality of Steering Wheel Controls, Required Radio Outputs, and Vehicle Accessory Retention (wherever applicable). All Scosche LINK Interfaces are USB updatable.

### LINK+ SERIES ADVANCED INTERFACES-

Provide advanced data bus and vehicle systems integration for a seamless installation of an aftermarket stereo into a modern dashboard. LINK+ Interfaces also include standard features such as Steering Wheel Control retention, Navigation/Multimedia Radio outputs, and Vehicle Accessory Retention (wherever applicable). All Scosche LINK+ Interfaces are USB updatable.