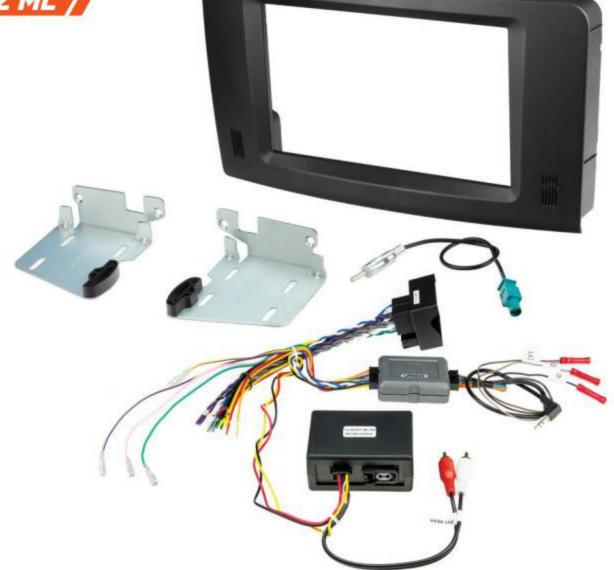

# 2006-12 BMW 3-SERIES /

### For Vehicles with Auto Climate Controls

### **Vehicles with Quadlock Connection**

- Provides NAV Outputs (Brake, Reverse, Speed Sense)
- Retains Audio and Phone Steering Wheel Controls
- Provides +12V ACC Via Data-Bus Interface
- Fiber Optic Network Integration
- Retains Fiber Optic Amplifier

### BW2372SRMB