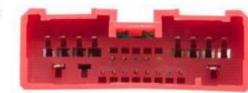

# 2012-UP SELECT TOYOTA

### Link Interface with SWC Retention

Vehicles with Toyota (28 Pin) Connector

- Provides Analog +12V Output for Variable Dash Illumination
- Provides NAV Outputs (Brake, Reverse, Speed Sense)
- Not for use w/JBL Amplified Systems
- Retains Factory AUX and USB Input
- Includes Antenna Adapter
- Retains Back up Camera

### LTA20