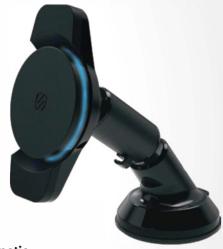

We've added to our range of MagicMount™ Pro Charge - Wireless Charging mounts and we now offer Direct Fit Qi-Wireless Charging Solutions. The Direct Fit Qi comes in a growing line of vehicle make- and model-specific options including Toyota Tacoma and Tesla 3, as well as a universal version, so your installation creativity can shine.