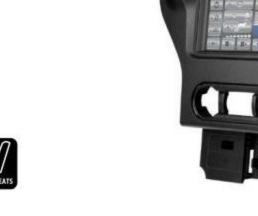

# 2010-15 CHEVROLET CAMARO /

### Built-in Advanced Color Touchscreen Control System Retains:

- Vehicle OE Personalization Menus & Settings
- Integrated Stereo Replacement Interface
- Factory-matched Gunmetal Color
- Premium Amplified Systems
- Heated Seats (if equipped)
- Steering Wheel Controls
- Climate Controls

### ITCGM01AB