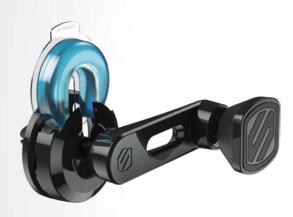

We've added to our range of MagicMount™ Pro Charge - Wireless Charging mounts and we now offer Direct Fit Qi-Wireless Charging Solutions. The Direct Fit Qi comes in a growing line of vehicle make- and model-specific options including Toyota Tacoma and Tesla 3, as well as a universal version, so your installation creativity can shine.