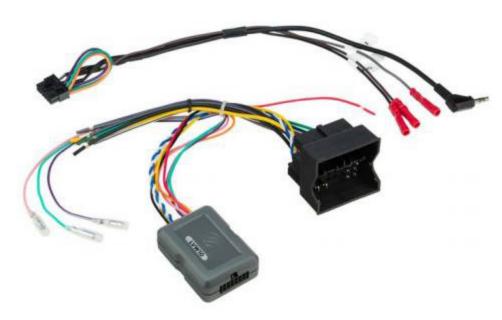

# 2010-17 SELECT GENERAL MOTORS/ BUICK/CHEVROLET/GMC

### Link + Interface with SWC Retention

- Maintains the OEM Factory Message Center with Vehicle Settings
- Provides Analog +12V Output for Variable Dash Illumination
- Includes Chime Module to Replace Safety / Warning Chimes
- Provides NAV Outputs (Brake, Reverse, Speed Sense)
- Provides +12V ACC Via Data-Bus Interface

### LPGM15