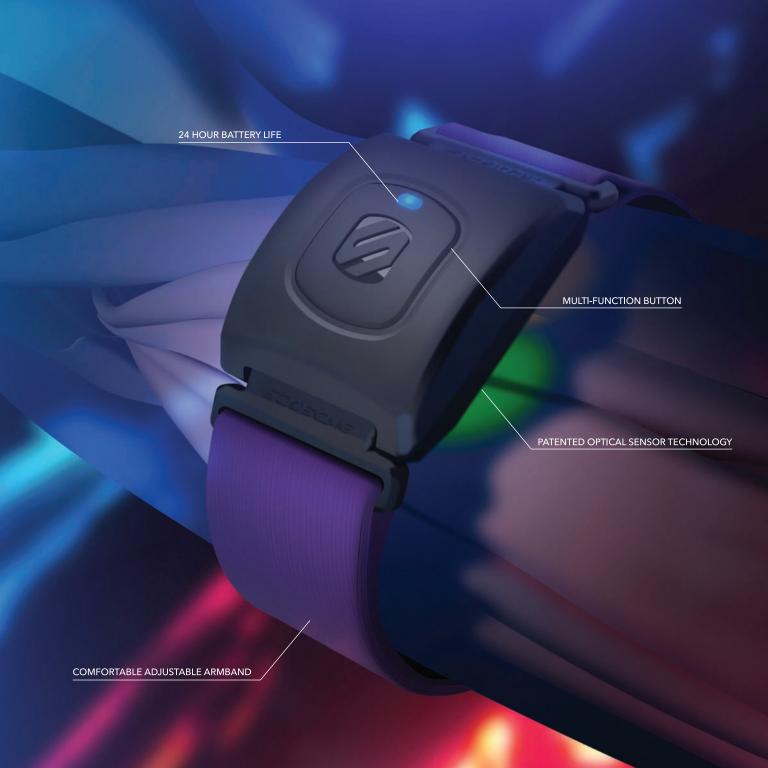

our smartphone, action camera and more.





### Portable HEPA Air Purifier/Deodorizer

Our portable HEPA Air Purifier is designed to fit in the cup holder of your vehicle to make your drive more comfortable and healthier. Motion-activated with two fan speeds, you can plug it in and forget it as it purifies and deodorizes the air. This must-have accessory filters 99.95% of air-borne viruses, bacteria, pollen, smoke and other pollutants. Although designed for in-vehicle use, its ability to purify up to four square meters of space makes it great for cubicles or small offices too. The heavy duty aluminum body is modern and elegant enough for a luxury sedan but also rugged enough for a truck. It comes with one replaceable HEPA air filter, a dual 12W USB port car charger and a charging cable.





### RHYTHM 5 2.0

### Waterproof Armband Heart Rate Monitor

Rhythm+2.0's patented precision sensor uses green and yellow LEDs to accurately measure blood flow with all skin tones, while it's accelerometer assists with hyper-accurate measurements. As accurate as a chest strap monitor, Rhythm+2.0 is worn comfortably on the upper forearm, biceps or triceps. Rated IP68 (dustproof and waterproof), it's submersible to three meters and the rechargeable battery lasts up to 24 hours. Rhythm+2.0 has a 100ft. wireless range, transmits to ANT+ and Bluetooth® devices and works with 200+ fitness apps.





Compact and powerful, PowerVolt USB-C Car and Home Chargers deliver all the ultra-fast charging benefits of Power Delivery. Charging devices up to 4X faster than a standard 5W charger, they suppo