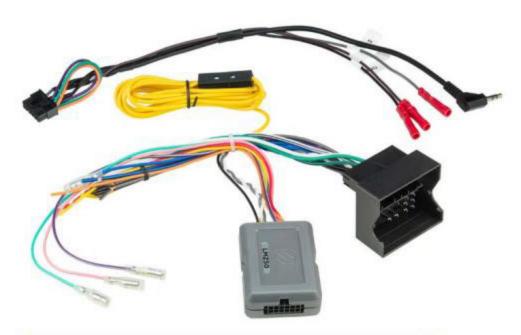

### LINK SERIES INTERFACES-

Integrate essential vehicle features to allow for the installation of an aftermarket radio into a modern dashboard. LINK interfaces integrate functionality of Steering Wheel Controls, Required Radio Outputs, and Vehicle Accessory Retention (wherever applicable). All Scosche LINK Interfaces are USB updatable.

### LINK+ SERIES ADVANCED INTERFACES-

Provide advanced data bus and vehicle systems integration for a seamless installation of an aftermarket stereo into a modern dashboard. LINK+ Interfaces also include standard features such as Steering Wheel Control retention, Navigation/Multimedia Radio outputs, and Vehicle Accessory Retention (wherever applicable). All Scosche LINK+ Interfaces are USB updatable.

# LINK AND LINK+ PLUG AND PLAY HARNESSES

Scosche introduces the first of its kind, Plug and Play Direct Connect harnesses for Link and Link+ Interfaces. You can easily connect and install any Alpine, JVC, Kenwood, Pioneer or Sony radio with speed and accuracy.