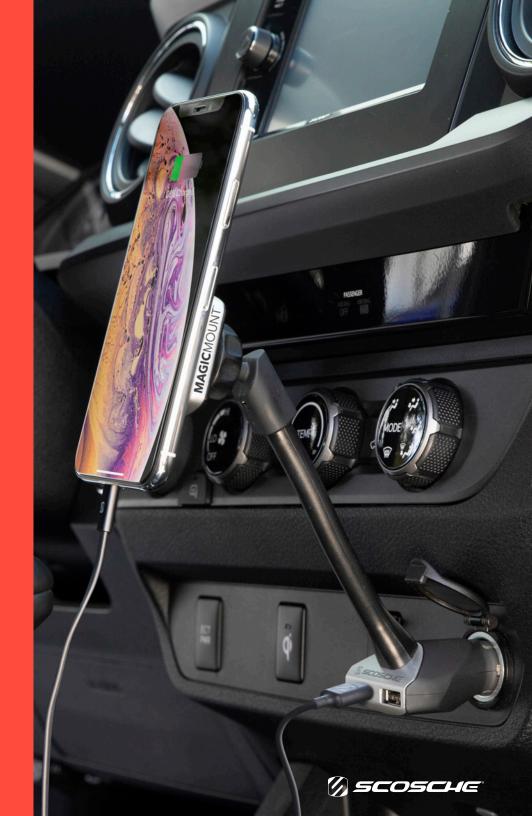

We've added to our range of MagicMount™ Pro Charge - Wireless Charging mounts and we now offer Direct Fit Qi-Wireless Charging Solutions. The Direct Fit Qi comes in a growing line of vehicle make- and model-specific options including Toyota Tacoma and Tesla 3, as well as a universal version, so your installation creativity can shine.