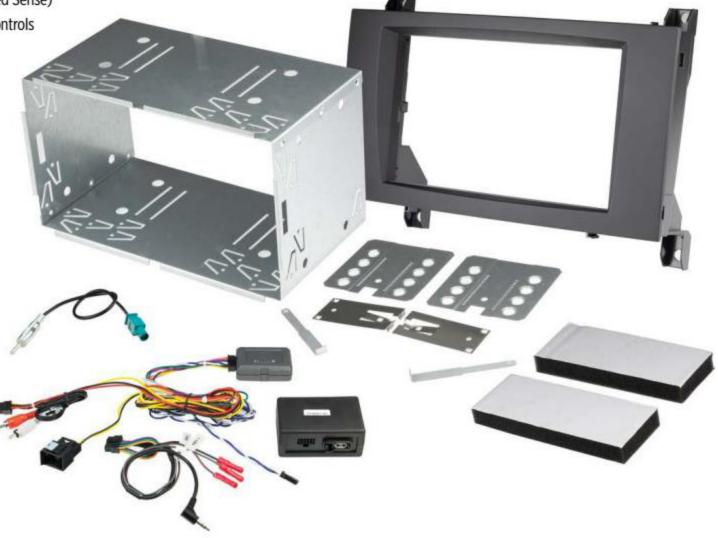

# COMPLETE INSTALLATION SOLUTIONS

# 2004-07 BMW 5 SERIES /

### For Vehicles with Quadlock Connection

- Provides NAV Outputs (Brake, Reverse, Speed Sense)
- Retains Audio and Phone Steering Wheel Controls
- Provides +12V ACC Via Data-Bus Interface
- Fiber Optic Network Integration
- Retains Fiber Optic Amplifier

### BW2380SRB