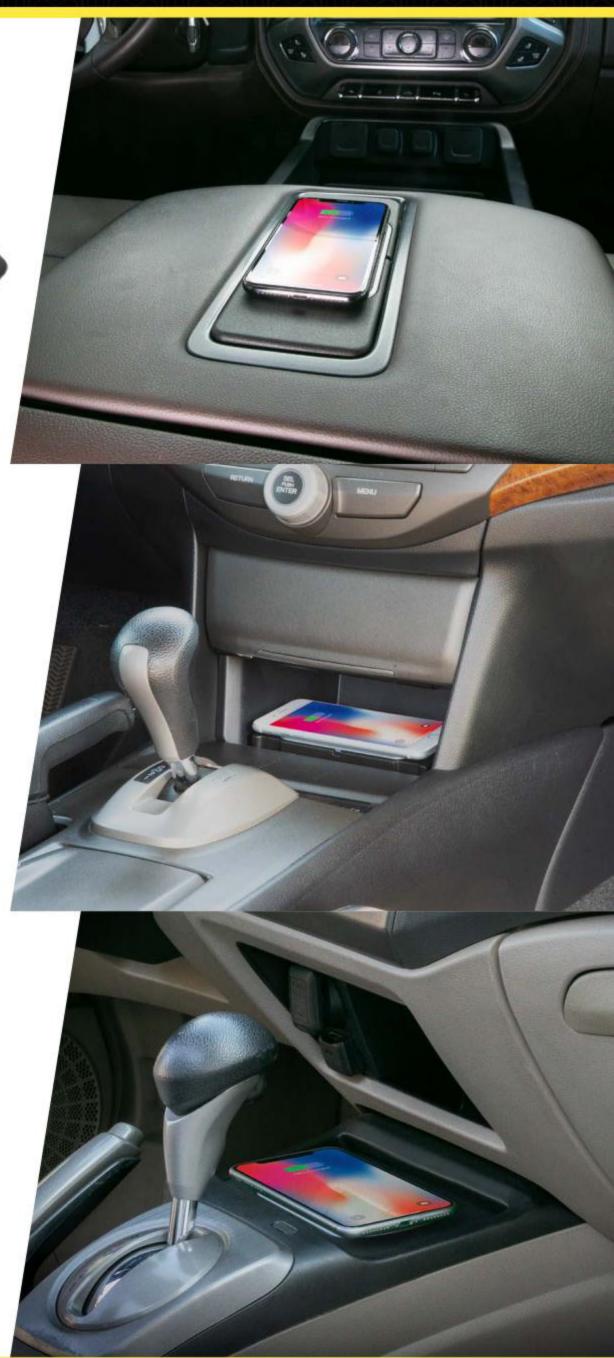

We've added to our range of MagicMount™ Pro Charge - Wireless Charging mounts and we now offer Direct Fit Qi-Wireless Charging Solutions. The Direct Fit Qi comes in a growing line of vehicle make- and model-specific options including Toyota Tacoma and Tesla 3, as well as a universal version, so your installation creativity can shine.