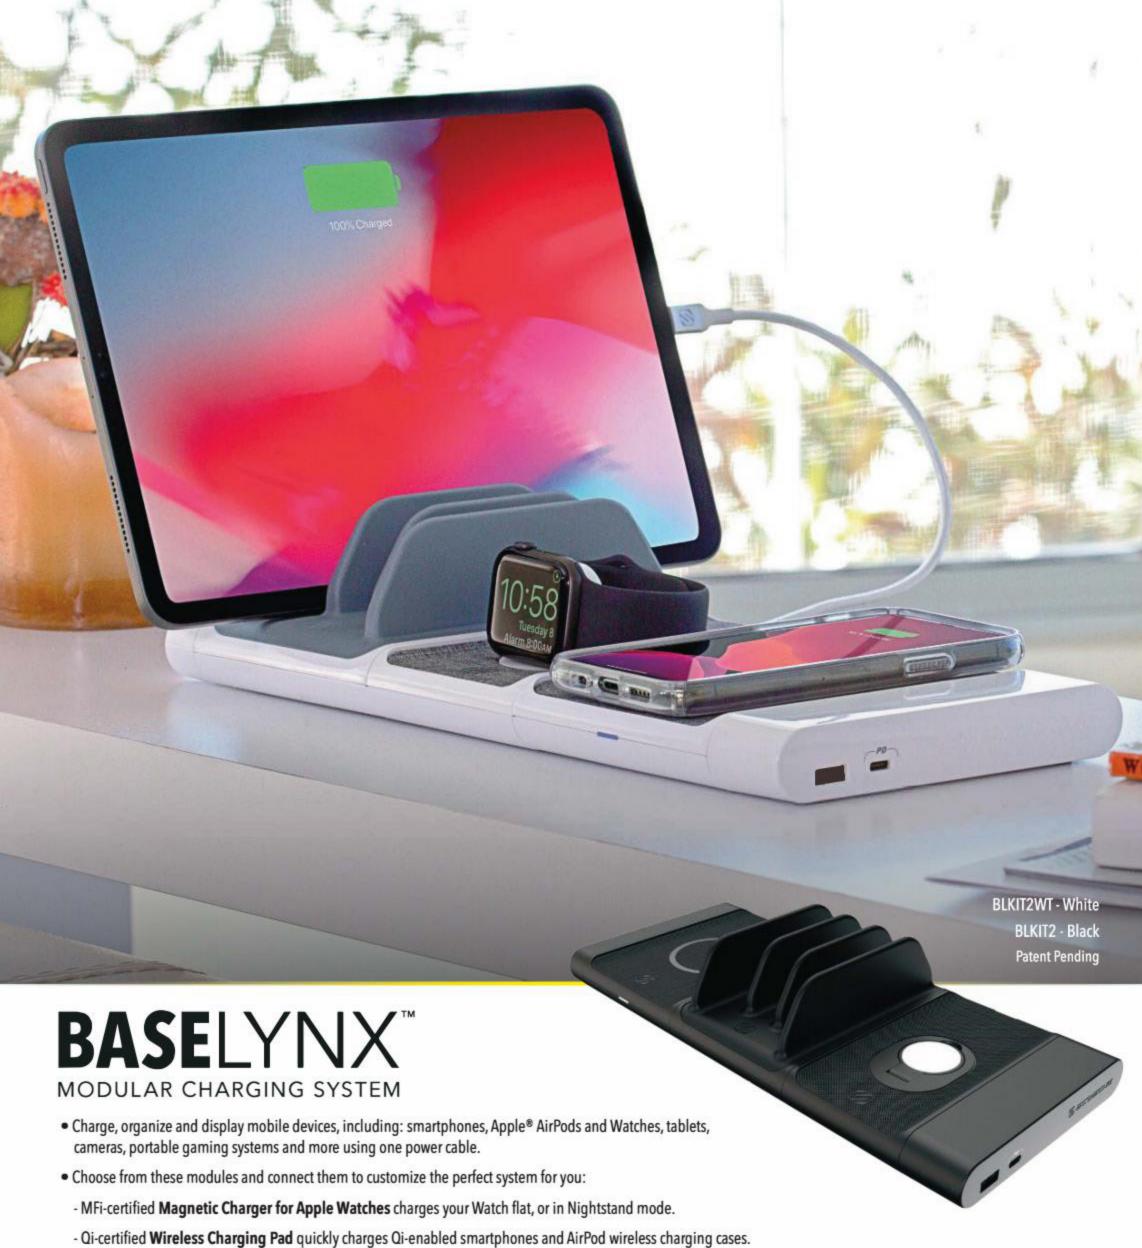

We've added to our range of MagicMount™ Pro Charge - Wireless Charging mounts and we now offer Direct Fit Qi-Wireless Charging Solutions. The Direct Fit Qi comes in a growing line of vehicle make- and model-specific options including Toyota Tacoma and Tesla 3, as well as a universal version, so your installation creativity can shine.