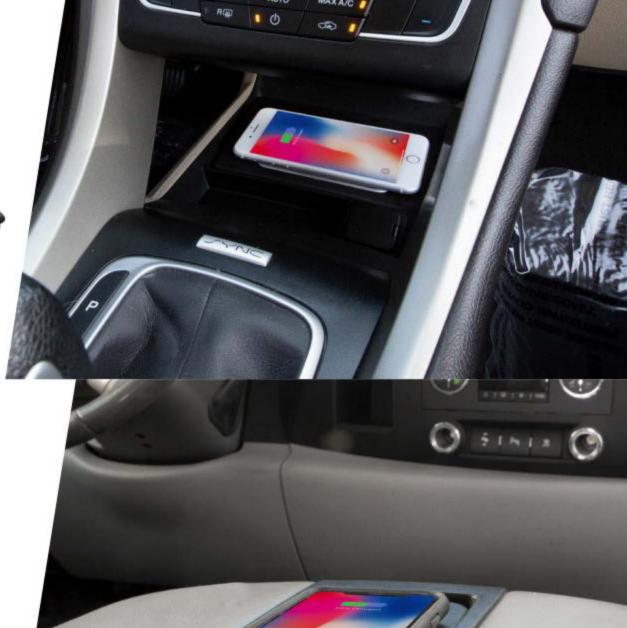

We've added to our range of MagicMount™ Pro Charge - Wireless Charging mounts and we now offer Direct Fit Qi-Wireless Charging Solutions. The Direct Fit Qi comes in a growing line of vehicle make- and model-specific options including Toyota Tacoma and Tesla 3, as well as a universal version, so your installation creativity can shine.