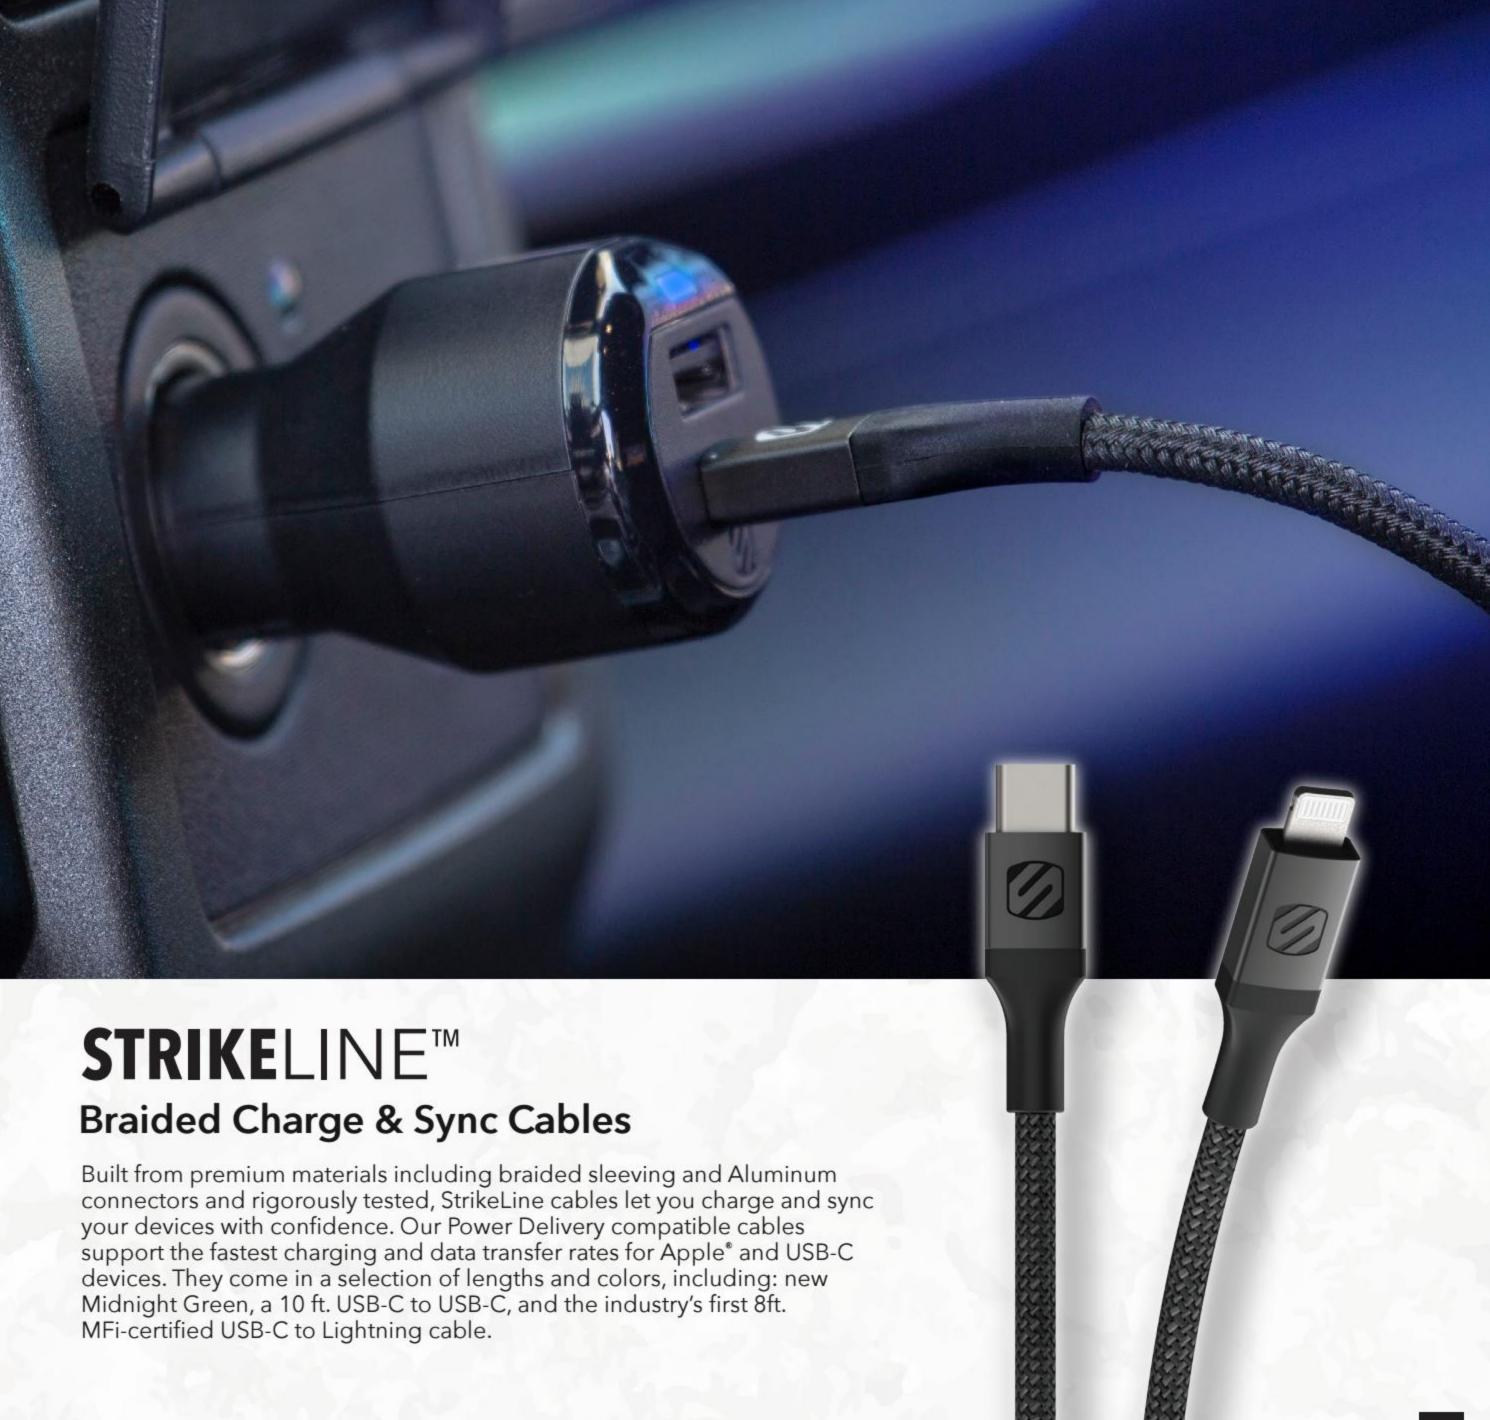

FIED WIRELESS CHARGING

AMBIENT LIGHT SENSING CHARGE INDICATOR

ARTICULATING SWING-ARM

OPEN DESIGN ALLOWS UNIMPEDED AIRFLOW FROM VENT



MAGICMOUNT CHARGE 3



# MAGICMOUNTCHARGE<sup>3</sup> Wireless Charging Phone Mount

With 100% device-safe Neodymium magnets either side of the Qi-certified charging head, the Charge3 securely holds and wirelessly charges Qi-enabled smartphones at their fastest and safest rate. The 360° adjustable head provides multiple viewing options and the thermal management gap between the charging head and your phone promotes cooler, more efficient charging. The Charge3 comes in six mounting base options: FreeFlow Vent, Dash, Window/Dash, Double-Pivot Dash, Swing-Arm Dash, and new Extendo.



BRAIDED POWER DELIVERY CABLE

LIGHTNING CONNECTOR

**USB-C CONNECTOR** 



MULTI-FUNCTION BUTTON

MICROPHONE

POWER DELIVERY USB-C CHARGING PORT

AUX PORT



## **BT**FREQ™

### Bluetooth® Hands-Free Car Kit

Add Bluetooth 5.0 to your vehicle with this Digital FM Transmitter. Now you can stream music from your smartphone to your vehicle's FM stereo system and use your phone hands-free. It features music and phone controls, including enabling voice assistants like Siri® and Google Voice®. Two charging ports: 18W USB-C Power Delivery/12W USB-A, quickly charge two devices simultaneously. Power Delivery charges devices 3X faster than a regular charger.

SONY STARVIS 1080P WIDE ANGLE LENS

MOE ANGLE LENS 140°

FULL HO 1777

WIFI PAIRING BUTTON

POWER BUTTON

PAIRS WITH NEXAR SAFE DRIVING APP





# Full HD Smart Dash Cameras Powered by Nexar

Our Full HD Smart Dash