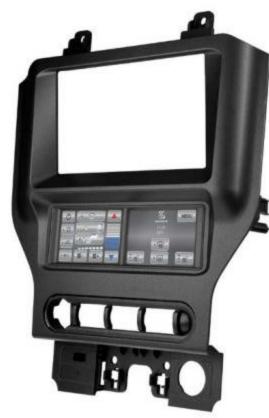

# 2015-UP **CHRYSLER 300**

### Built-in Advanced Color Touchscreen Control System Retains:

- Vehicle OE Personalization Menus & Settings
- Integrated Stereo Replacement Interface
- Premium Amplified Systems
- Heated Seats (if equipped)
- Steering Wheel Controls
- Climate Controls

### *ITCCR01B*