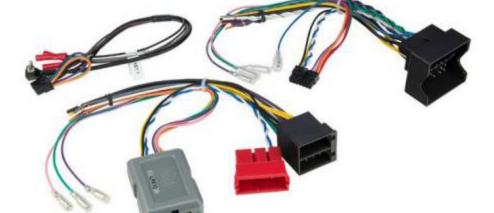

# LINK AND LINK+ PLUG AND PLAY HARNESSES

Scosche introduces the first of its kind, Plug and Play Direct Connect harnesses for Link and Link+ Interfaces. You can easily connect and install any Alpine, JVC, Kenwood, Pioneer or Sony radio with speed and accuracy.

- Reduces installation time
- Reduces potential wiring errors
- No SWC programming required

### Available Models:

Sony Radio Link / Link+ PnP Harness (Single and Double DIN) LLPSON12

Pioneer Radio Link / Link+ PnP Harness (Single DIN) LLPPI01 LLPPIO2 Pioneer Radio Link / Link+ PnP Harness (Double DIN) LLPJVK1 JVC / Kenwood Link / Link+ PnP Harness (Single DIN) LLPJVK2 JVC / Kenwood Link / Link+ PnP Harness (Double DIN)

LLPALP12 Alpine Radio Link / Link+ PnP Harness (Single and Double DIN)