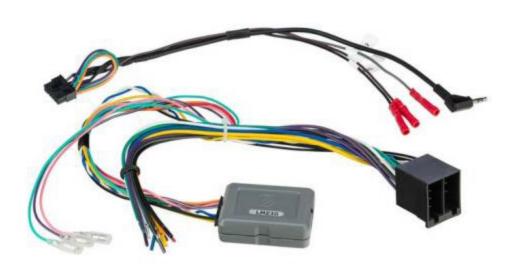

### LINK SERIES INTERFACES-

Integrate essential vehicle features to allow for the installation of an aftermarket radio into a modern dashboard. LINK interfaces integrate functionality of Steering Wheel Controls, Required Radio Outputs, and Vehicle Accessory Retention (wherever applicable). All Scosche LINK Interfaces are USB updatable.

### LINK+ SERIES ADVANCED INTERFACES-

Provide advanced data bus and vehicle systems integration for a seamless installation of an aftermarket stereo into a modern dashboard. LINK+ Interfaces also include standard features such as Steering Wheel Control retention, Navigation/Multimedia Radio outputs, and Vehicle Accessory Retention (wherever applicable). All Scosche LINK+ Interfaces are USB updatable.