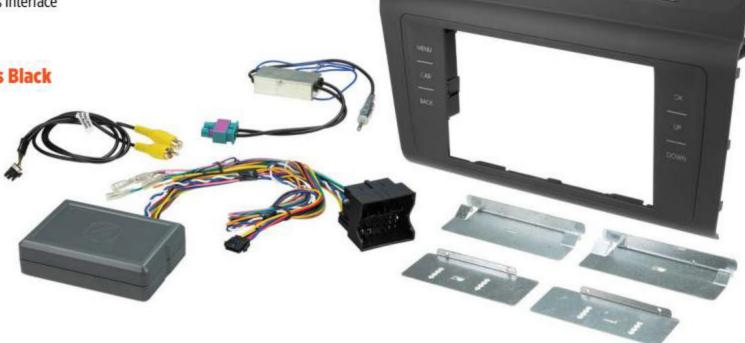

# 2013-18 RAM 1500-3500 TRUCK /

# with UConnect 3.0, 5.0 Complete Installation Solution with DDR Interface

- Includes Chime Module to Replace Safety and Warning Chimes
- Provides NAV Outputs (Brake, Reverse, Speed Sense)
- Retains Audio and Phone Steering Wheel Controls
- Retains Visual Display of Factory Climate Controls
- Provides +12V ACC Via Data-Bus Interface

### CR1318TRCKS