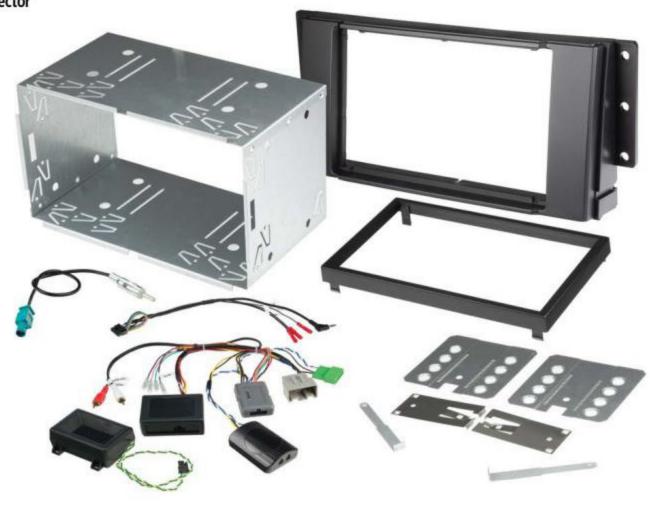

# 2013-18 RAM 1500-3500 TRUCK /

# with UConnect 3.0, 5.0 Complete Installation Solution with DDR Interface

- Includes Chime Module to Replace Safety and Warning Chimes
- Provides NAV Outputs (Brake, Reverse, Speed Sense)
- Retains Audio and Phone Steering Wheel Controls
- Retains Visual Display of Factory Climate Controls
- Provides +12V ACC Via Data-Bus Interface

### CR1318TRCKS