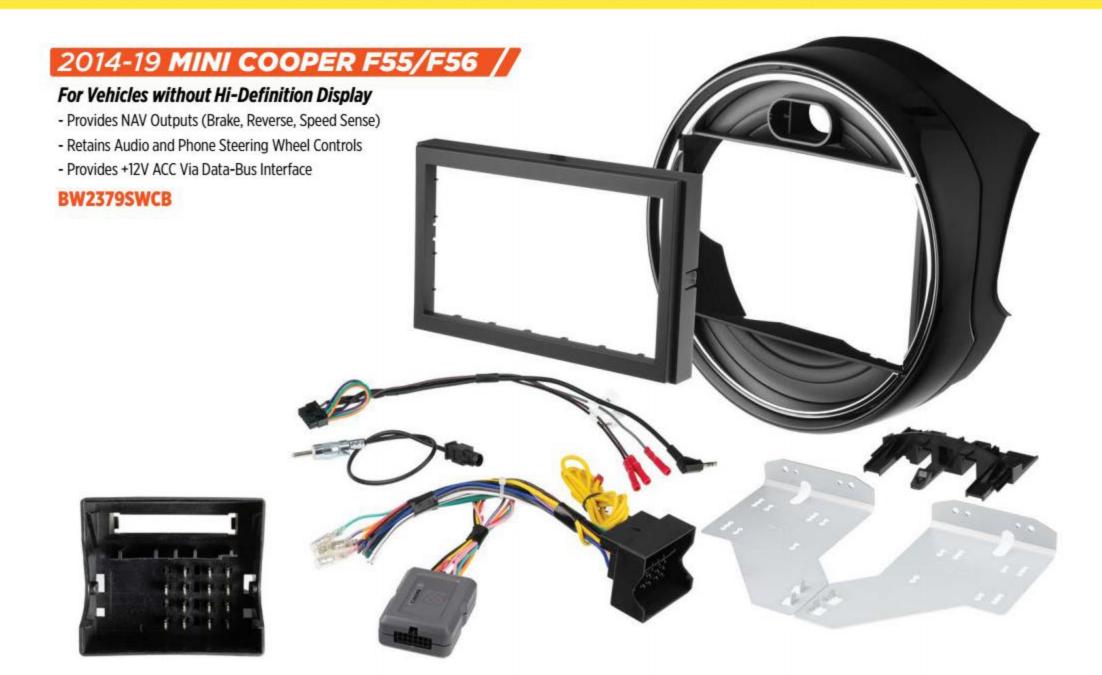

# 2014-UP SELECT MINI COOPER /

## LINK Interface with SWC Retention

Vehicles with Fakra (16 Pin) Connector

- Provides Analog +12V Output for Variable Dash Illumination
- Provides NAV Outputs (Brake, Reverse, Speed Sense)
- Retains Audio and Phone Steering Wheel Controls
- Provides +12V ACC Via Data-Bus Interface

### LBW20