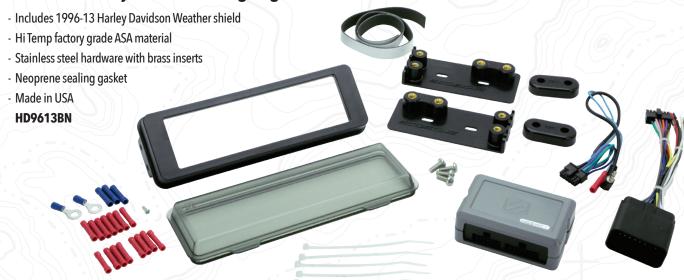

# 2020 INTEGRATION GUIDE

One of our core beliefs when it comes to automotive integration is that **you can have it all**. Scosche believes that when you add something to a vehicle, whether it's a new stereo, or wireless charging for your phone, you should not lose any of the original features or functionality that came stock.