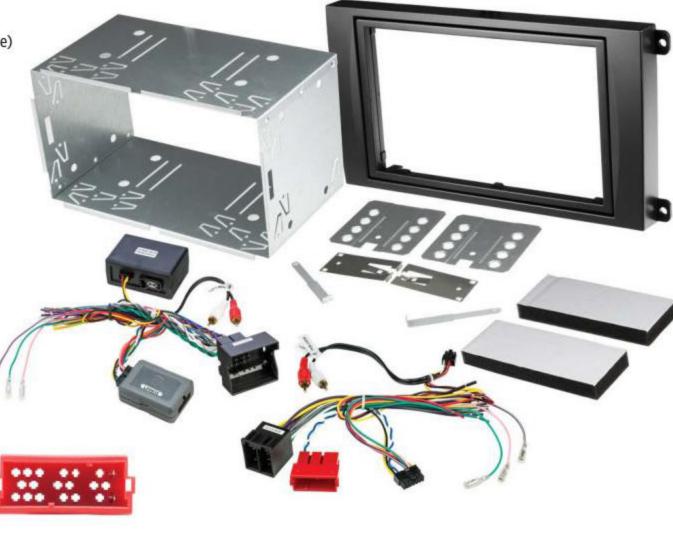

# 2013-18 RAM 1500-3500 TRUCK /

# with UConnect 3.0, 5.0 Complete Installation Solution with DDR Interface

- Includes Chime Module to Replace Safety and Warning Chimes
- Provides NAV Outputs (Brake, Reverse, Speed Sense)
- Retains Audio and Phone Steering Wheel Controls
- Retains Visual Display of Factory Climate Controls
- Provides +12V ACC Via Data-Bus Interface

### CR1318TRCKS