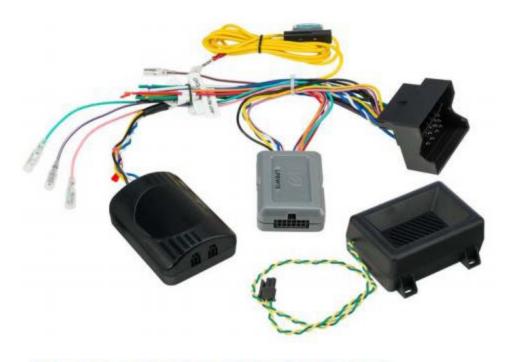

# LINK AND LINK+ INTERFACE SOLUTIONS

# 2004-17 SELECT CHRYSLER / DODGE/JEEP/RAM

# Link + Interface with SWC Retention Includes Both (22 Pin) Early and Late Style Connectors

- Provides Analog +12V Output for Variable Dash Illumination
- Provides NAV Outputs (Brake, Reverse, Speed Sense)
- Retains Audio and Phone Steering Wheel Controls
- Provides +12V ACC Via Data-Bus Interface
- Retains Factory Amplified Stereo System

### LPCR15