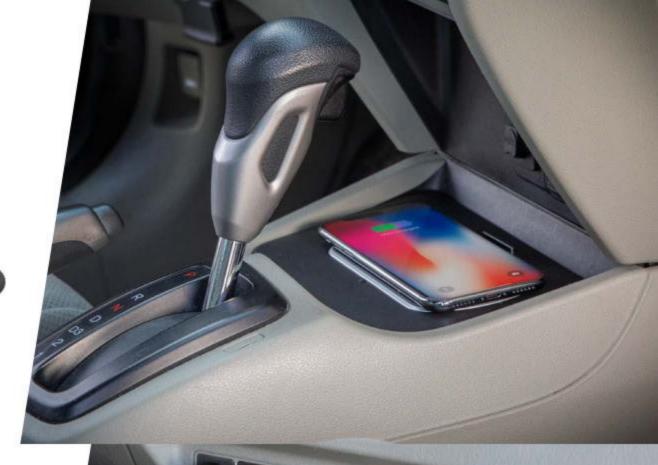

We've added to our range of MagicMount™ Pro Charge - Wireless Charging mounts and we now offer Direct Fit Qi-Wireless Charging Solutions. The Direct Fit Qi comes in a growing line of vehicle make- and model-specific options including Toyota Tacoma and Tesla 3, as well as a universal version, so your installation creativity can shine.