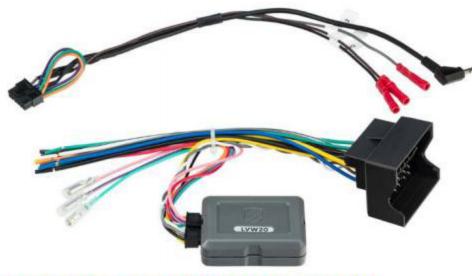

# 2004-15 VOLKSWAGEN

### Link Interface with SWC Retention

Vehicles with Quadlock (40 Pin) Connector

- Provides Analog +12V Output for Variable Dash Illumination
- Not for Use on Vehicles w/Fender or Dynaudio Systems
- Provides NAV Outputs (Brake, Reverse, Speed Sense)
- Retains Audio and Phone Steering Wheel Controls
- Provides +12V ACC Via Data-Bus Interface

### LVW20