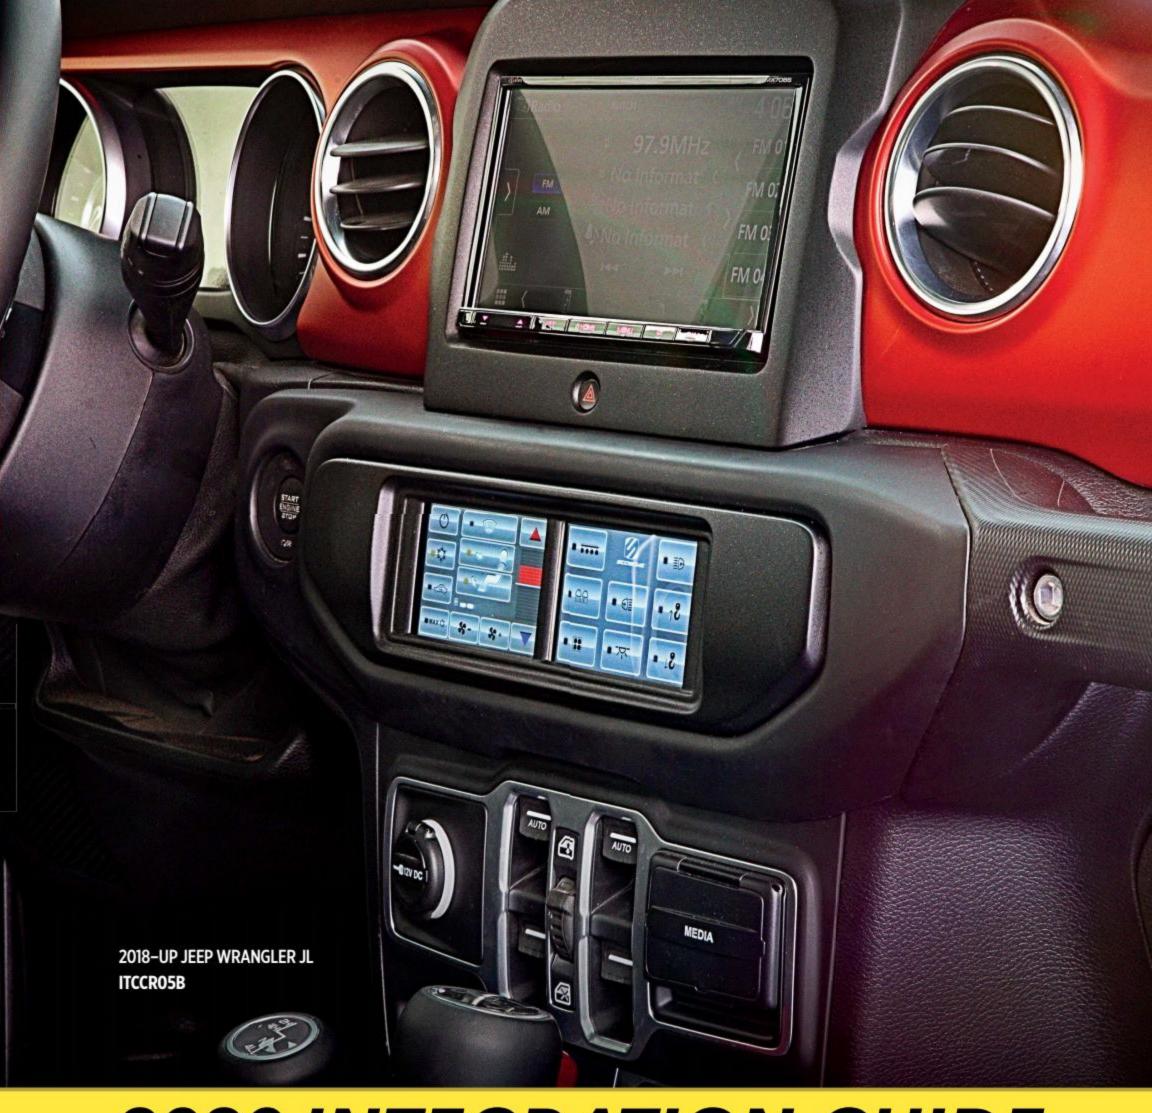

# 2018-UP JEEP WRANGLER JL JEEP GLADIATOR JT

### Built-in Advanced Color Touchscreen Control System Retains:

- Vehicle OE Personalization Menus & Settings
- Integrated Stereo Replacement Interface
- Premium Amplified Systems
- Heated Seats (if equipped)
- Steering Wheel Controls
- Climate Controls

### ITCCR05B

# INTEGRATED TOUCHSCREEN KITS

This dash kit is the first of its kind to include a dual, full-color touchscreen system to control the vehicle's air conditioning, as well as other vehicle technology systems and convenience features. The kit requires no complex programming or cutting of any of the OEM wiring in the vehicle during installation.

### THE SCOSCHE INTEGRATION LINE IS COMPRISED OF THREE SERIES:

The Integrated Car Series kits include either touch panel control of OEM auxiliary systems, or a Complete Solution with a Digital Display Retention Interface which retains all OEM features in your aftermarket head unit.