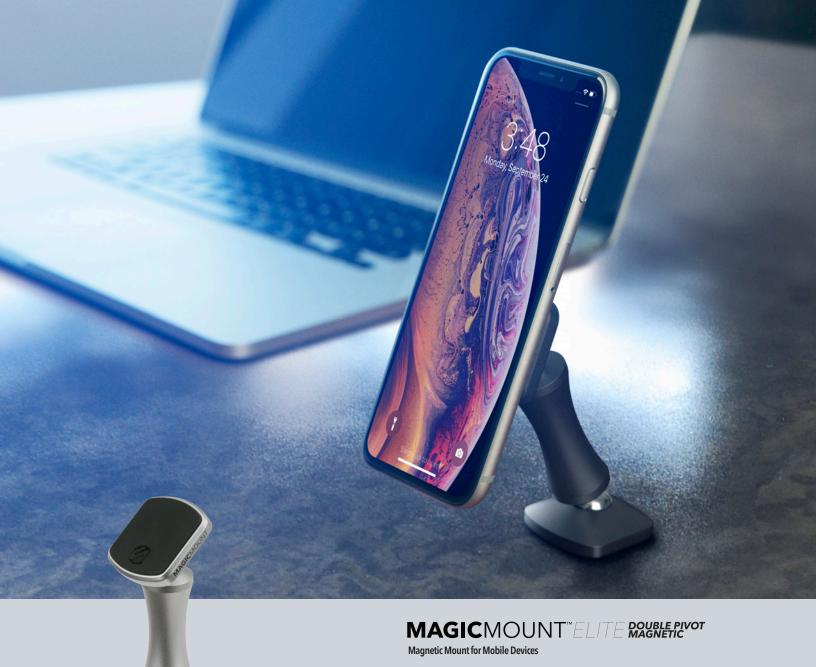

We've added to our range of MagicMount™ Pro Charge - Wireless Charging mounts and we now offer Direct Fit Qi-Wireless Charging Solutions. The Direct Fit Qi comes in a growing line of vehicle make- and model-specific options including Toyota Tacoma and Tesla 3, as well as a universal version, so your installation creativity can shine.