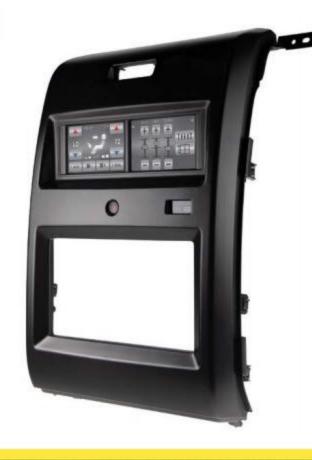

# INTEGRATED TOUCHSCREEN KITS

This dash kit is the first of its kind to include a dual, full-color touchscreen system to control the vehicle's air conditioning, as well as other vehicle technology systems and convenience features. The kit requires no complex programming or cutting of any of the OEM wiring in the vehicle during installation.

### Built-in Advanced Color Touchscreen Control System Retains:

- Vehicle OE Personalization Menus & Settings
- Integrated Stereo Replacement Interface
- Factory-matched Gunmetal Color
- Premium Amplified Systems
- Heated Seats (if equipped)
- Steering Wheel Controls
- Climate Controls