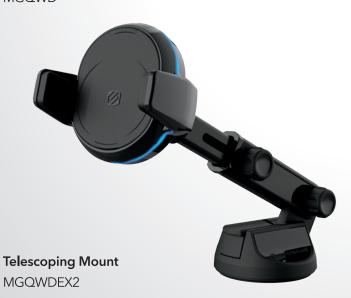

We've added to our range of MagicMount™ Pro Charge - Wireless Charging mounts and we now offer Direct Fit Qi-Wireless Charging Solutions. The Direct Fit Qi comes in a growing line of vehicle make- and model-specific options including Toyota Tacoma and Tesla 3, as well as a universal version, so your installation creativity can shine.