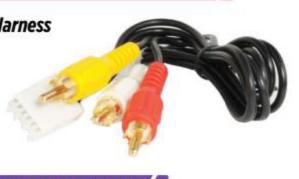

# APPLICATION CHART WITH RETENTION KEY 1

|         |             |          | OUTPUTS |         |     |               |                            | RETAINED FACTORY<br>FEATURES |                   |                |                 |                     |                          | SUPPORTED STEERING<br>WHEEL CONTROL FUNCTIONS |      |           |         |               |                  |               |           |
|---------|-------------|----------|---------|---------|-----|---------------|----------------------------|------------------------------|-------------------|----------------|-----------------|---------------------|--------------------------|-----------------------------------------------|------|-----------|---------|---------------|------------------|---------------|-----------|
| MODEL # | DESCRIPTION | 12V ACC. | ILLUM.  | REVERSE | VSS | PARKING BRAKE | SAFETY / WARNING<br>CHIMES | ONSTAR                       | AMPLIFIED SYSTEMS | MENU / DISPLAY | CLIMATE DISPLAY | CAMERA<br>RETENTION | OEM USB/AUX<br>RETENTION | VOLUME +/-                                    | MUTE | TRACK +/- | PRESETS | SOURCE / MODE | CALL ANSWER /END | VOICE COMMAND | RFM READY |