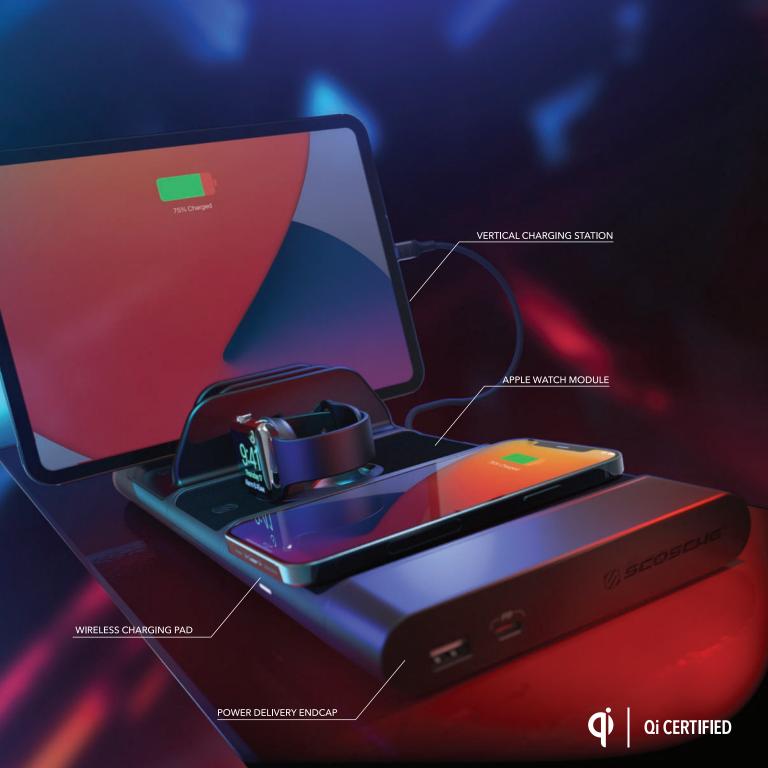

ovative, user-friendly and useful, You may have thought of Scosche as an in-vehicle accessory specialist, only to now discover the value of our mounts, chargers, cables, adapters, and organizers for in-home and in-office, as well as for your home office and home classroom.

For those who choose to social distance by heading to the desert, trail, mountains or beach, our selection of smart dash cams, powersports accessories, heart rate monitors, bike mounts, etc. make that a safer, richer and happier experience.

Wherever you are in life, and wherever you hope to be a year from now, Scosche is there with you with Accessories for Life!

SCOSCHE Industries is the #1 Mount Brand\* and a leading innovator of award-winning consumer technology, powersports and car audio products and accessories.





### **BASELYNX**

### **Modular Charging System**

BaseLynx charges, organizes and displays all of your mobile devices, including: phones, Apple® AirPods® and Watches, tablets, portable gaming systems, cameras and more, using one power cable. Choose and connect modules to customize your perfect system. Options include: MFi-certified Magnetic Charger for Apple Watches, Qi-certified Wireless Charging Pad for iPhones and AirPod cases, Vertical Charging Station for three devices, and Dual-Port Charging EndCap. The Vertical and EndCap chargers both feature Power Delivery Fast Charging options. Now available in black or white.





### **MAGICFOGGER**

### **Portable Antibacterial Sanitizer**

MagicFogger is a Portable Antibacterial Sanitizer, perfect for use inside vehicles, homes, offices,