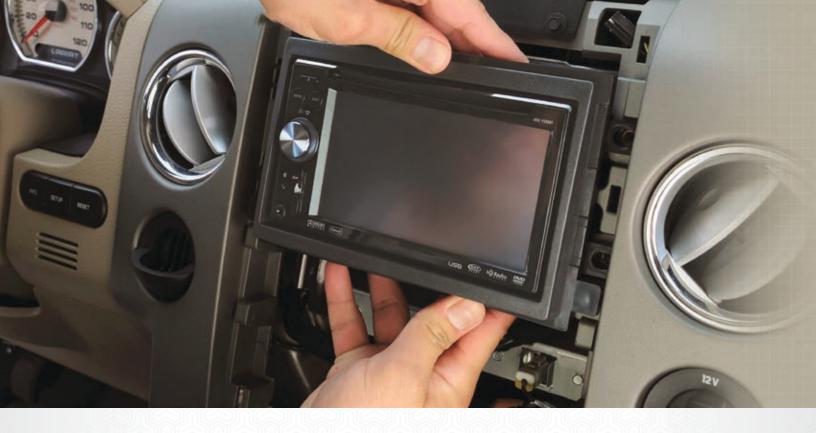

# INTEGRATED TOUCHSCREEN KITS

This dash kit is the first of its kind to include a dual, full-color touchscreen system to control the vehicle's air conditioning, as well as other vehicle technology systems and convenience features. The kit requires no complex programming or cutting of any of the OEM wiring in the vehicle during installation.

### THE SCOSCHE INTEGRATION LINE IS COMPRISED OF THREE SERIES:

The Integrated Car Series kits include either touch panel control of OEM auxiliary systems, or a Complete Solution with a Digital Display Retention Interface which retains all OEM features in your aftermarket head unit.