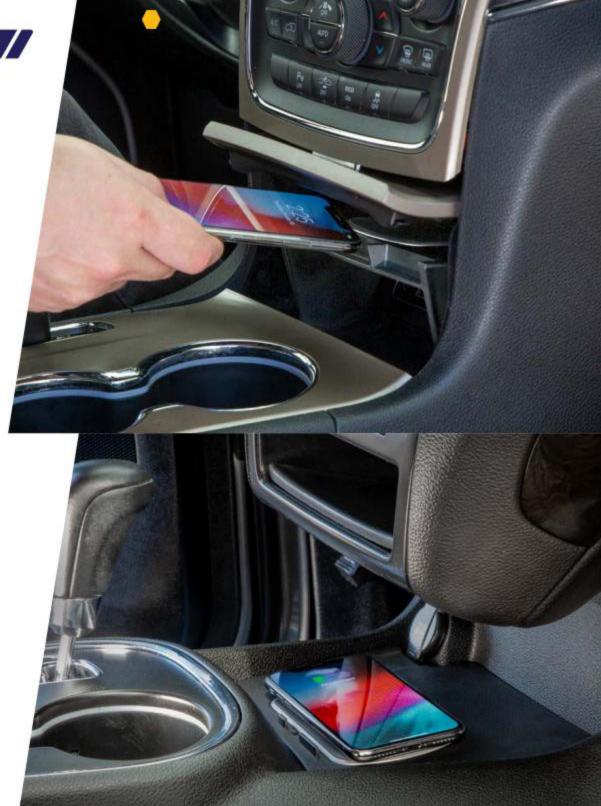

We've added to our range of MagicMount™ Pro Charge - Wireless Charging mounts and we now offer Direct Fit Qi-Wireless Charging Solutions. The Direct Fit Qi comes in a growing line of vehicle make- and model-specific options including Toyota Tacoma and Tesla 3, as well as a universal version, so your installation creativity can shine.