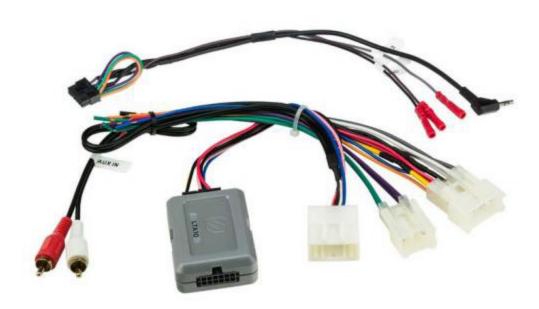

# LINK UNIVERSAL STEERING WHEEL CONTROL

The Scosche Link Universal Steering Wheel Control (LUSWC) Interface provides data bus and vehicle systems integration for a seamless installation of an aftermarket stereo into a modern dashboard. Supports ACC, dash illumination, speed pulse, reverse trigger and ground output for parking brake engagement. This interface retains factory steering wheel control functions including phone buttons. Compatible with 900+ vehicle applications across a variety of platforms and allows for the remapping of button functionality through a PC application. It works with vehicles on Analog, CAN-Bus, iBus, Class II and Matrix Platforms.