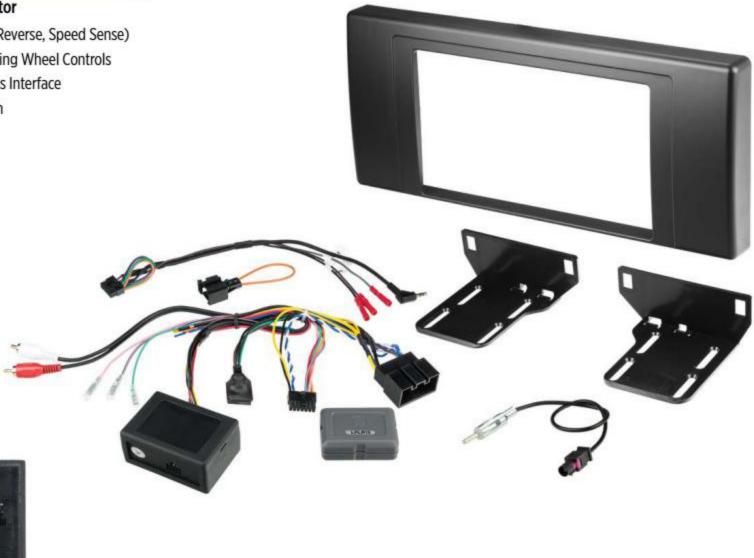

# 2013-18 RAM 1500-3500 TRUCK /

# with UConnect 3.0, 5.0 Complete Installation Solution with DDR Interface

- Includes Chime Module to Replace Safety and Warning Chimes
- Provides NAV Outputs (Brake, Reverse, Speed Sense)
- Retains Audio and Phone Steering Wheel Controls
- Retains Visual Display of Factory Climate Controls
- Provides +12V ACC Via Data-Bus Interface

### CR1318TRCKS