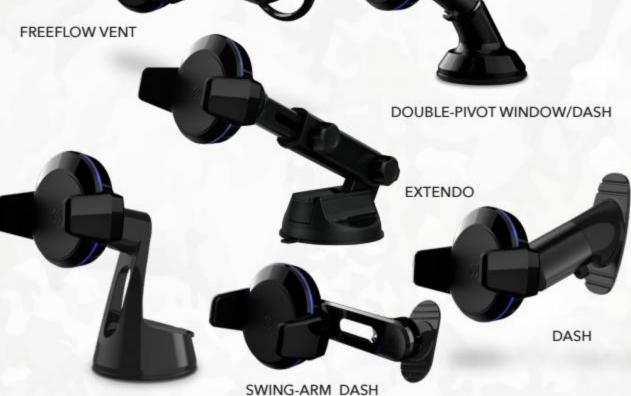

We've added to our range of MagicMount™ Pro Charge - Wireless Charging mounts and we now offer Direct Fit Qi-Wireless Charging Solutions. The Direct Fit Qi comes in a growing line of vehicle make- and model-specific options including Toyota Tacoma and Tesla 3, as well as a universal version, so your installation creativity can shine.