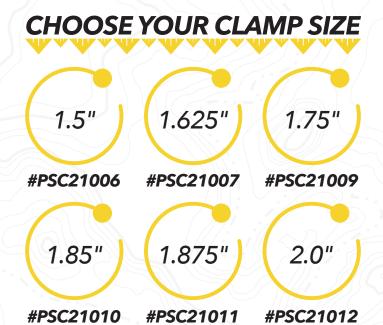

IS SLINGSHOT SOLUTIONS    |      |
| ACCESSORIES                    | 15   |
| MARINE SOLUTIONS               |      |
| BATTERY JUMPERS                | 16   |

### BASECLAMP

Through creative design and stringent testing we have developed a system with many unique features. Performance and ergonomics were considered throughout every step of development. All BaseClamps feature the highest grade materials, high performance resin coating and stainless steel hardware BaseClamp is the most advanced accessory mounting system in the industry.

- 1. BaseClamp Fixed Whip / Flag Mount Base Pg.7
  - **2.** BaseClamp Fire Extinguisher Mount Base Pg.6
- 3. BaseClamp Large Strap Base Pg.6
- 4. TerraClamp Heavy Duty 3-in-1 Mount Large Pg.10
- 5. TerraClamp MagicMount Pro Large Pg.10





### CLAMPS





### APPLICATION GUIDE

All clamps are made with Aerospace Grade 6061-T6 Aluminum and are a UV Resin Finish in Black.

| MAKE/MODEL     | YEAR           | MAIN CAGE | TOP CROSSBARS | REAR HARNESS BAR | REAR BUMPER CROSSBARS |
|----------------|----------------|-----------|---------------|------------------|-----------------------|
| ARCTIC CAT     |                |           |               |                  |                       |
| Wildcat        | All            | 1.75      | 1.75          | 1.75             | 1.75                  |
| CAN-AM         |                |           |               |                  |                       |
| Maverick       | All            | 2         | 2             | 2                | 2                     |
| Maverick 4     | All            | 2