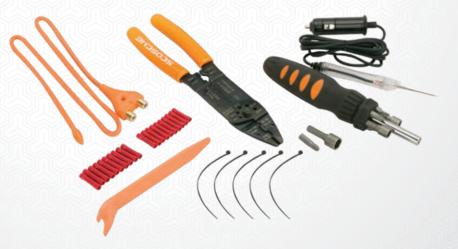

# LINK AND LINK+ PLUG AND PLAY HARNESSES

Scosche introduces the first of its kind, Plug and Play Direct Connect harnesses for Link and Link+ Interfaces. You can easily connect and install any Alpine, JVC, Kenwood, Pioneer or Sony radio with speed and accuracy.

- Reduces installation time
- Reduces potential wiring errors
- No SWC programming required

### Available Models:

Sony Radio Link / Link+ PnP Harness (Single and Double DIN) LLPSON12

Pioneer Radio Link / Link+ PnP Harness (Single DIN) LLPPI01 LLPPIO2 Pioneer Radio Link / Link+ PnP Harness (Double DIN) LLPJVK1 JVC / Kenwood Link / Link+ PnP Harness (Single DIN) LLPJVK2 JVC / Kenwood Link / Link+ PnP Harness (Double DIN)

LLPALP12 Alpine Radio Link / Link+ PnP Harness (Single and Double DIN)