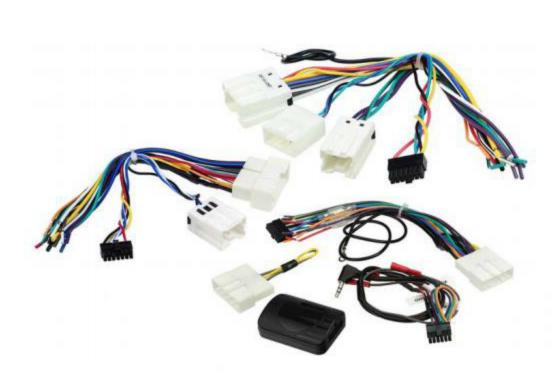

# COMPLETE INSTALLATION SOLUTIONS

# 2013-18 RAM 1500-3500 TRUCK /

# with UConnect 3.0, 5.0 Complete Installation Solution with DDR Interface

- Includes Chime Module to Replace Safety and Warning Chimes
- Provides NAV Outputs (Brake, Reverse, Speed Sense)
- Retains Audio and Phone Steering Wheel Controls
- Retains Visual Display of Factory Climate Controls
- Provides +12V ACC Via Data-Bus Interface

### CR1318TRCKS