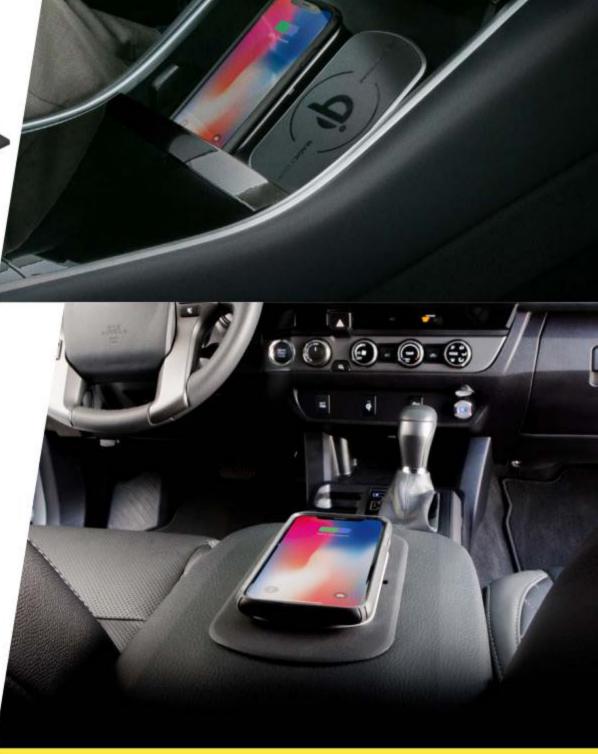

We've added to our range of MagicMount™ Pro Charge - Wireless Charging mounts and we now offer Direct Fit Qi-Wireless Charging Solutions. The Direct Fit Qi comes in a growing line of vehicle make- and model-specific options including Toyota Tacoma and Tesla 3, as well as a universal version, so your installation creativity can shine.