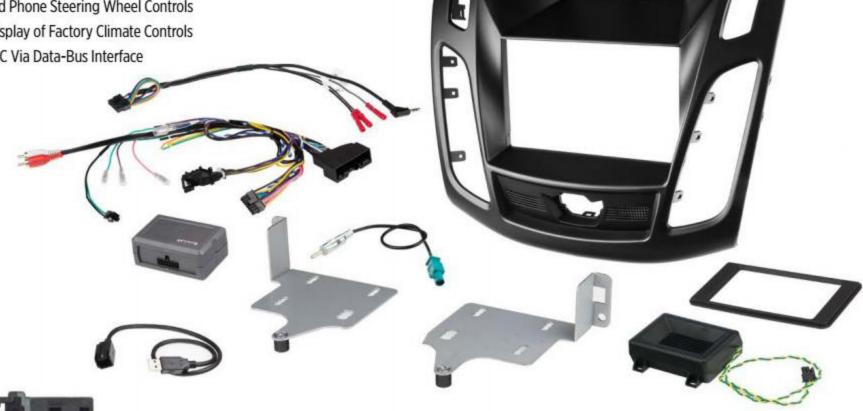

# 2013-18 RAM 1500-3500 TRUCK /

# with UConnect 3.0, 5.0 Complete Installation Solution with DDR Interface

- Includes Chime Module to Replace Safety and Warning Chimes
- Provides NAV Outputs (Brake, Reverse, Speed Sense)
- Retains Audio and Phone Steering Wheel Controls
- Retains Visual Display of Factory Climate Controls
- Provides +12V ACC Via Data-Bus Interface

### CR1318TRCKS