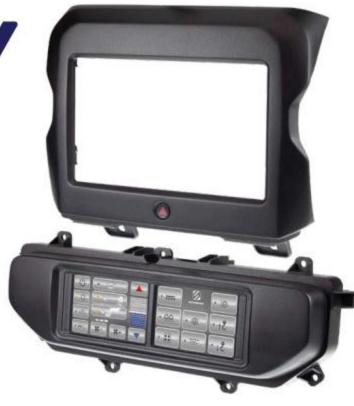

# 2013-18 **RAM TRUCK** /

### Built-in Advanced Color Touchscreen Control System Retains:

- Vehicle OE Personalization Menus & Settings
- Integrated Stereo Replacement Interface
- Premium Amplified Systems
- Heated Seats (if equipped)
- Steering Wheel Controls
- Climate Controls

### ITCCR04B