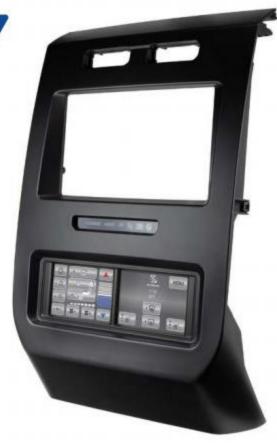

# INTEGRATED TOUCHSCREEN KITS

This dash kit is the first of its kind to include a dual, full-color touchscreen system to control the vehicle's air conditioning, as well as other vehicle technology systems and convenience features. The kit requires no complex programming or cutting of any of the OEM wiring in the vehicle during installation.

### THE SCOSCHE INTEGRATION LINE IS COMPRISED OF THREE SERIES:

The Integrated Car Series kits include either touch panel control of OEM auxiliary systems, or a Complete Solution with a Digital Display Retention Interface which retains all OEM features in your aftermarket head unit.