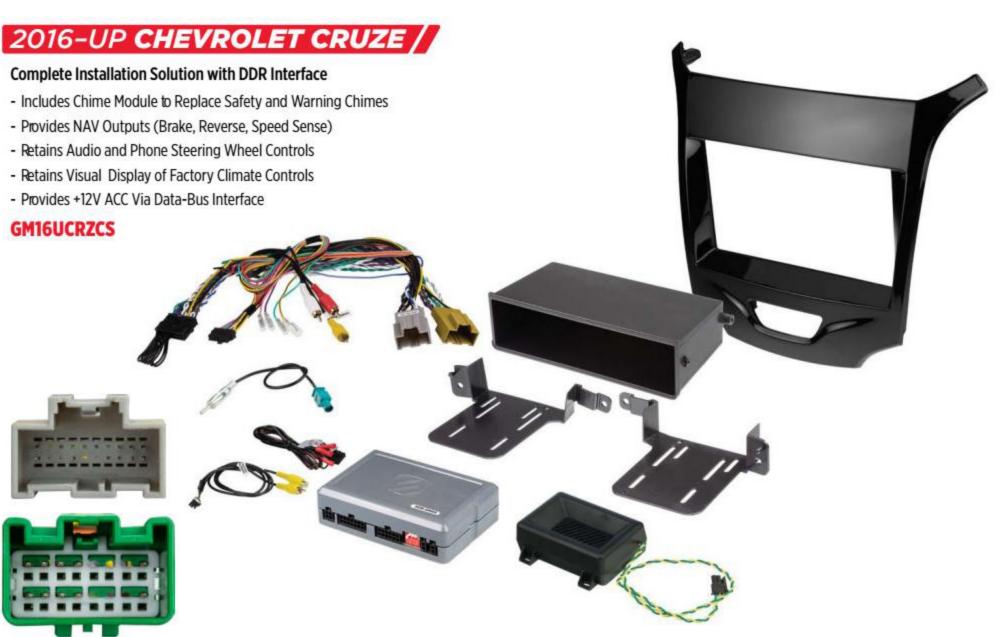

# 2013-18 RAM 1500-3500 TRUCK /

# with UConnect 3.0, 5.0 Complete Installation Solution with DDR Interface

- Includes Chime Module to Replace Safety and Warning Chimes
- Provides NAV Outputs (Brake, Reverse, Speed Sense)
- Retains Audio and Phone Steering Wheel Controls
- Retains Visual Display of Factory Climate Controls
- Provides +12V ACC Via Data-Bus Interface

### CR1318TRCKS