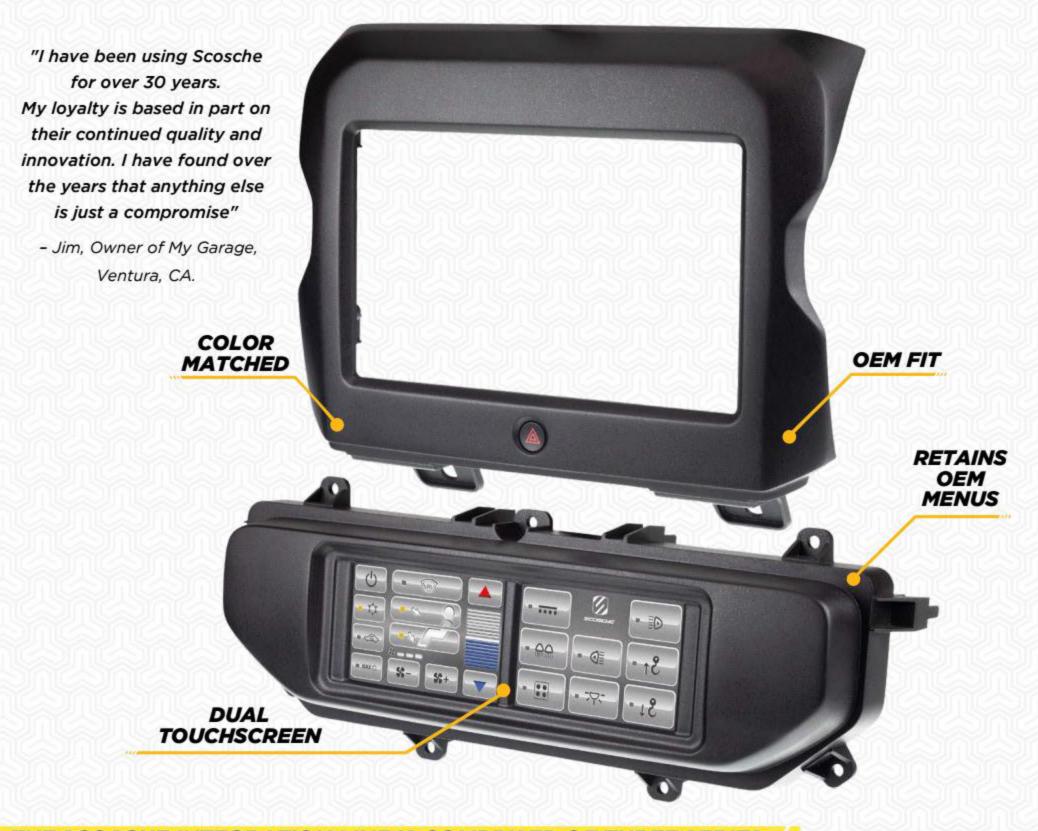

# INTEGRATED TOUCHSCREEN KITS

This dash kit is the first of its kind to include a dual, full-color touchscreen system to control the vehicle's air conditioning, as well as other vehicle technology systems and convenience features. The kit requires no complex programming or cutting of any of the OEM wiring in the vehicle during installation.

### THE SCOSCHE INTEGRATION LINE IS COMPRISED OF THREE SERIES:

The Integrated Car Series kits include either touch panel control of OEM auxiliary systems, or a Complete Solution with a Digital Display Retention Interface which retains all OEM features in your aftermarket head unit.