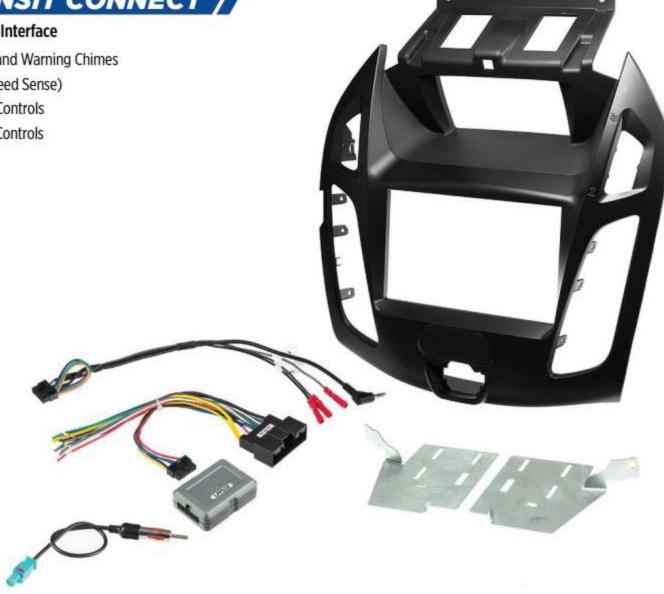

# 2014-18 FORD TRANSIT CONNECT /

### Complete Installation Solution with DDR Interface

- Includes Chime Module to Replace Safety and Warning Chimes
- Provides NAV Outputs (Brake, Reverse, Speed Sense)
- Retains Audio and Phone Steering Wheel Controls
- Retains Visual Display of Factory Climate Controls
- Provides +12V ACC Via Data-Bus Interface

### FD14UTRANCS - Black

### FD14UTRANCSSR - Silver