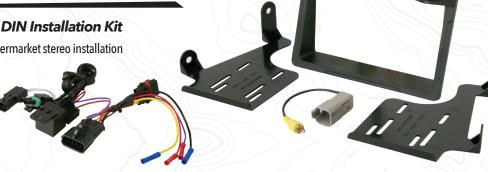

# INTEGRATED TOUCHSCREEN KITS

This dash kit is the first of its kind to include a dual, full-color touchscreen system to control the vehicle's air conditioning, as well as other vehicle technology systems and convenience features. The kit requires no complex programming or cutting of any of the OEM wiring in the vehicle during installation.

### THE SCOSCHE INTEGRATION LINE IS COMPRISED OF THREE SERIES:

The Integrated Car Series kits include either touch panel control of OEM auxiliary systems, or a Complete Solution with a Digital Display Retention Interface which retains all OEM features in your aftermarket head unit.