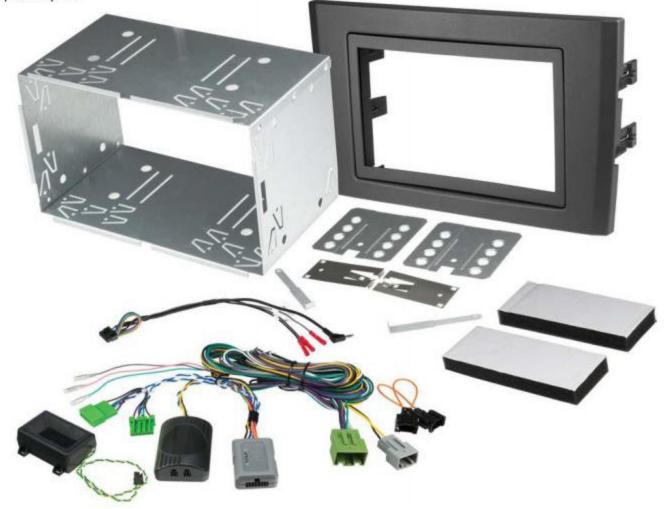

ains Fiber Optic Amplifier

#### MZ2360SRB





## 2003-10 PORSCHE CAYENNE /

#### DDIN with Steering Wheel Control

For vehicles with ISO or Quadlock connectors

- Provides NAV Outputs (Brake, Reverse, Speed Sense)
- Retains Audio and Phone Steering Wheel Controls
- Provides +12V ACC Via Data-Bus Interface
- Fiber Optic Network Integration
- Retains Fiber Optic Amplifier

#### PE8004SRB



### 2004-14 **VOLVO XC90** /

#### SDIN with Parking Sensor Retention

For vehicles with Green (16 Pin) and Gray (2 Pin) Connector

- Does Not Retain Factory Amplified Stereo System & Fiber Optic Amplifier
- Provides NAV Outputs (Brake, Reverse, Speed Sense)
- Retains Audio and Phone Steering Wheel Controls
- Provides +12V ACC Via Data-Bus Interface
- Fiber Optic Network Integration

#### VO4155SPRB





### 2004-14 **VOLVO XC90** /

## For Vehicles with Green (16 Pin) and Gray (2 Pin) Connectors

- Does Not Retain Factory Amplified Stereo System & Fiber Optic Amplifier
- Includes Chime Module to Replace Safety/Warning Chimes
- Provides NAV Outputs (Brake, Reverse, Speed Sense)
- Retains Audio and Phone Steering Wheel Controls
- Provides +12V ACC Via Data-Bus Interface
- Fiber Optic Network Integration

#### VO4155SRB







# 2015-UP VOLKSWAGEN GOLF / MARK 7 MODELS

#### For Non-Amplified Sound Systems

Complete Installation Solution with DDR Interface

- Provides Analog +12V Output for Variable Dash Illumination
- Provides NAV Outputs (Brake, Reverse, Speed Sense)
- Retains Audio and Phone Steering Wheel Controls
- Provides +12V ACC Via Data-Bus Interface

#### VW2352B - Flat Black

VW