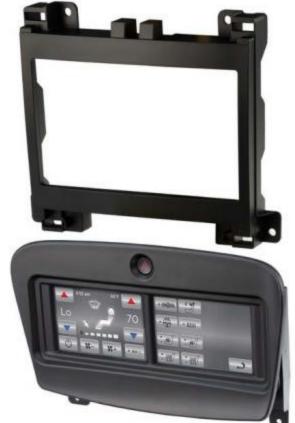

# INTEGRATED TOUCHSCREEN KITS

This dash kit is the first of its kind to include a dual, full-color touchscreen system to control the vehicle's air conditioning, as well as other vehicle technology systems and convenience features. The kit requires no complex programming or cutting of any of the OEM wiring in the vehicle during installation.

### THE SCOSCHE INTEGRATION LINE IS COMPRISED OF THREE SERIES:

The Integrated Car Series kits include either touch panel control of OEM auxiliary systems, or a Complete Solution with a Digital Display Retention Interface which retains all OEM features in your aftermarket head unit.