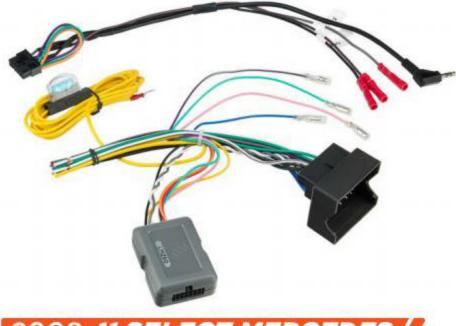

# 2004-17 SELECT CHRYSLER / DODGE/JEEP/RAM

# Link + Interface with SWC Retention Includes Both (22 Pin) Early and Late Style Connectors

- Provides Analog +12V Output for Variable Dash Illumination
- Provides NAV Outputs (Brake, Reverse, Speed Sense)
- Retains Audio and Phone Steering Wheel Controls
- Provides +12V ACC Via Data-Bus Interface
- Retains Factory Amplified Stereo System

### LPCR15