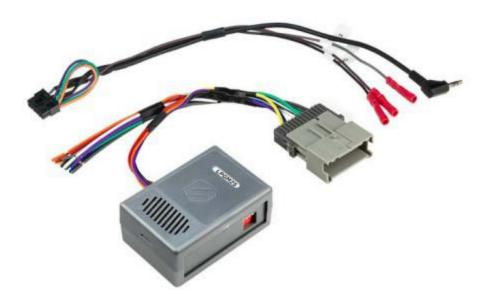

# 2013-18 RAM 1500-3500 TRUCK /

# with UConnect 3.0, 5.0 Complete Installation Solution with DDR Interface

- Includes Chime Module to Replace Safety and Warning Chimes
- Provides NAV Outputs (Brake, Reverse, Speed Sense)
- Retains Audio and Phone Steering Wheel Controls
- Retains Visual Display of Factory Climate Controls
- Provides +12V ACC Via Data-Bus Interface

### CR1318TRCKS