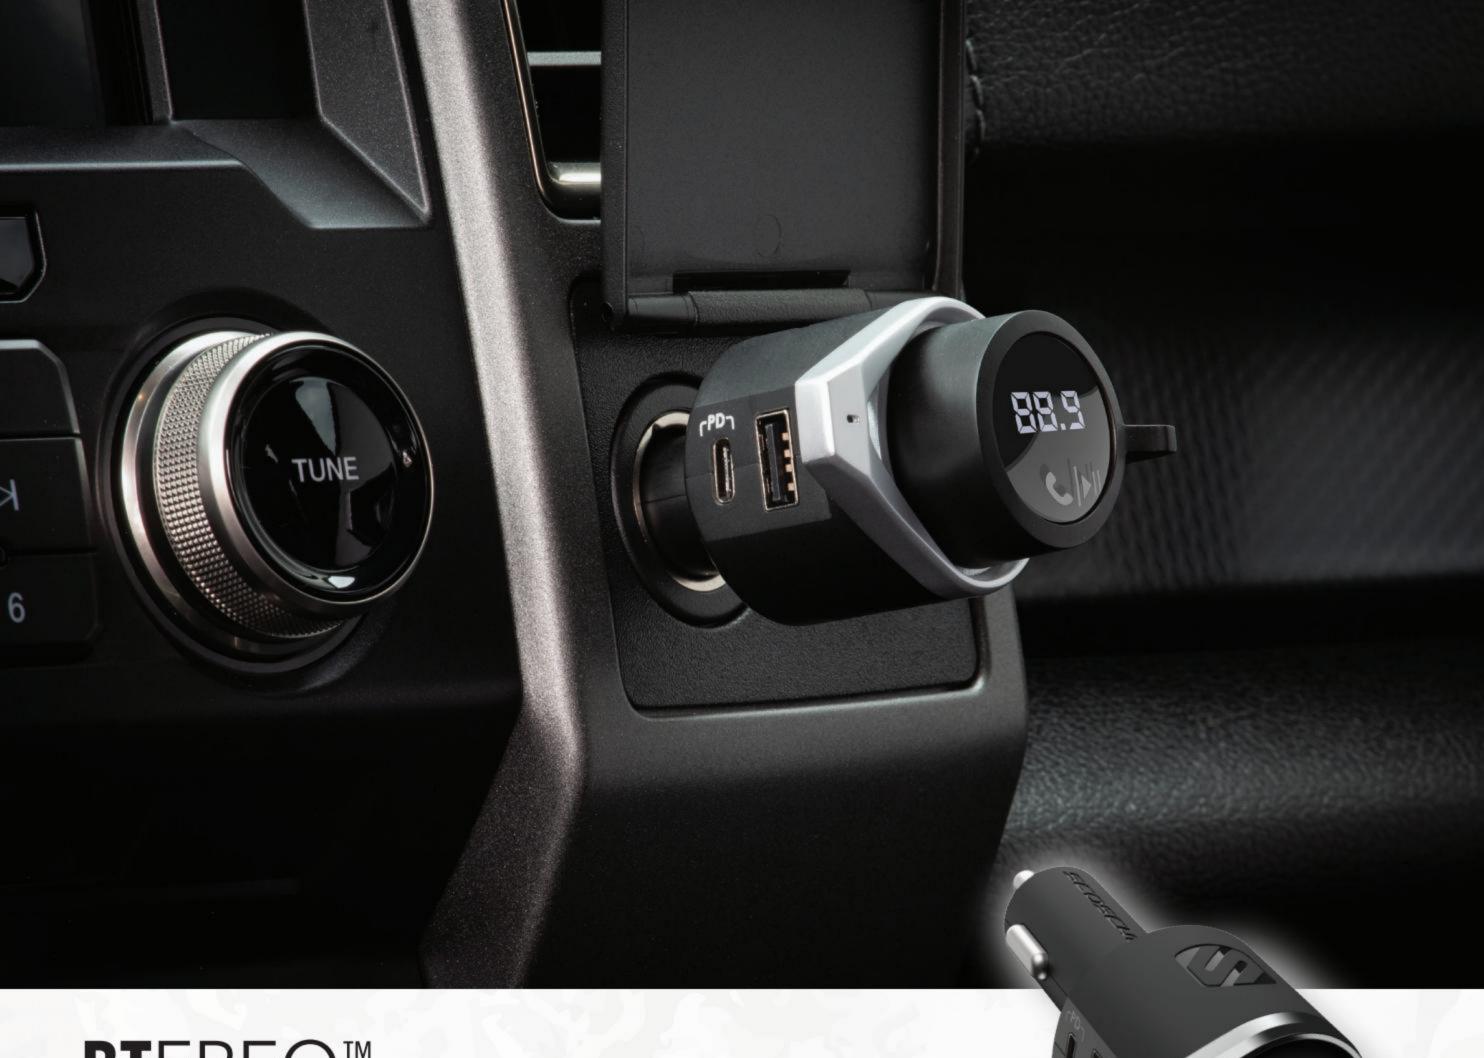

ARM

OPEN DESIGN ALLOWS UNIMPEDED AIRFLOW FROM VENT



MAGICMOUNT CHARGE 3



# MAGICMOUNTCHARGE<sup>3</sup> Wireless Charging Phone Mount

With 100% device-safe Neodymium magnets either side of the Qi-certified charging head, the Charge3 securely holds and wirelessly charges Qi-enabled smartphones at their fastest and safest rate. The 360° adjustable head provides multiple viewing options and the thermal management gap between the charging head and your phone promotes cooler, more efficient charging. The Charge3 comes in six mounting base options: FreeFlow Vent, Dash, Window/Dash, Double-Pivot Dash, Swing-Arm Dash, and new Extendo.



BRAIDED POWER DELIVERY CABLE

LIGHTNING CONNECTOR

**USB-C CONNECTOR** 



MULTI-FUNCTION BUTTON

MICROPHONE

POWER DELIVERY USB-C CHARGING PORT

AUX PORT



## **BT**FREQ™

### Bluetooth® Hands-Free Car Kit

Add Bluetooth 5.0 to your vehicle with this Digital FM Transmitter. Now you can stream music from your smartphone to your vehicle's FM stereo system and use your phone hands-free. It features music and phone controls, including enabling voice assistants like Siri® and Google Voice®. Two charging ports: 18W USB-C Power Delivery/12W USB-A, quickly charge two devices simultaneously. Power Delivery charges devices 3X faster than a regular charger.

SONY STARVIS 1080P WIDE ANGLE LENS

MOE ANGLE LENS 140°

FULL HO 1777

WIFI PAIRING BUTTON

POWER BUTTON

PAIRS WITH NEXAR SAFE DRIVING APP





# Full HD Smart Dash Cameras Powered by Nexar

Our Full HD Smart Dash Cameras work with your smartphone and the free Nexar app to record, store and uploa