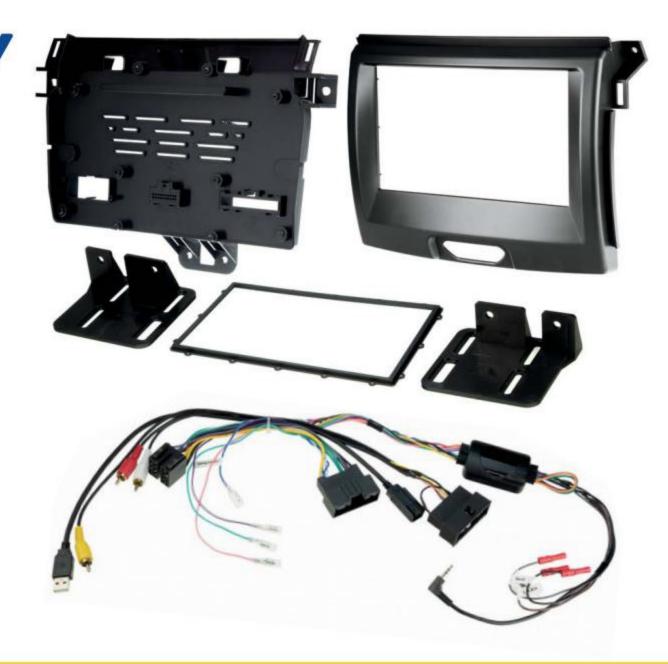

### 2016-UP KIA SORENTO

#### For vehicles with Auto Climate Con Complete Installation Solution with DDR

- Includes Chime Module to Replace Safety and Warning Chimes
- Provides NAV Outputs (Brake, Reverse, Speed Sense)
- Retains Audio and Phone Steering Wheel
- Retains Display of Factory Climate Contro
- Provides +12V ACC Via Data-Bus Interface

#### KA2418DDRB