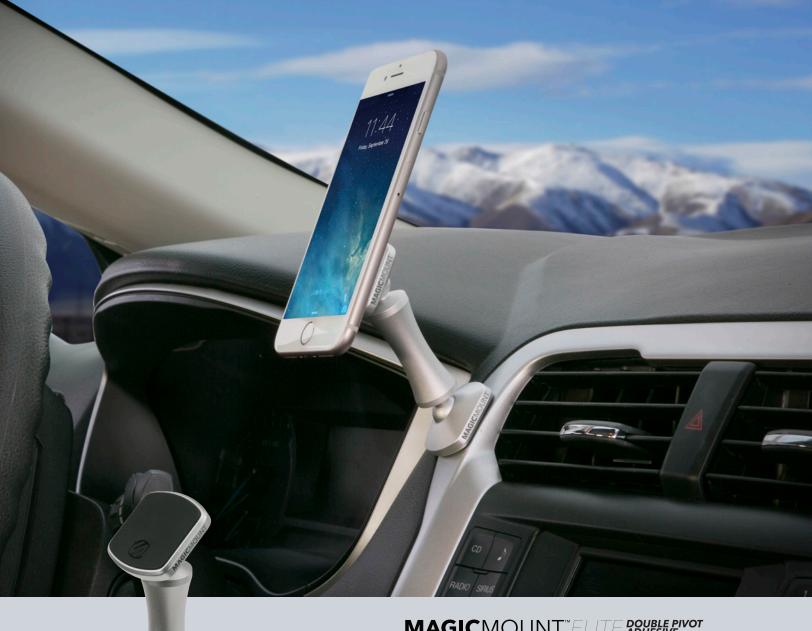

We've added to our range of MagicMount™ Pro Charge - Wireless Charging mounts and we now offer Direct Fit Qi-Wireless Charging Solutions. The Direct Fit Qi comes in a growing line of vehicle make- and model-specific options including Toyota Tacoma and Tesla 3, as well as a universal version, so your installation creativity can shine.