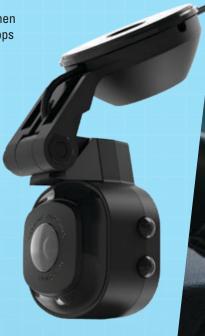

droid device, that connects your phone to a dash camera. By collecting and combining the recorded data from its multiple users into the Nexar Cloud, an accurate record of traffic conditions at any given time is created.

#### Key Features and Benefits of the Nexar/Scosche System:



Works with the free Nexar App (iOS and Android)



Can generate a one-click report in the event of an accident



140-degree wide-angle lens, 1080p Full HD, Sony Image Sensor



Includes free driving data storage in the Nexar Cloud



Fastest, most reliable WiFi connection technology



Auto-starts recording when you begin driving and stops when you do



24/7 Nexar App Live Customer Support



Supports micro-SD cards up to 64GB



NEXC1
Full-HD Dash Camera
Powered by Nexar
NEXC1 -STICKGRIP™SUCTION BASE MODEL











## **Nexar App**Key Features:

Easily connects to your NEXC1 Full HD camera to record your drives. Works in the foreground or background while driving





Automatically records when driving and instantly captures significant events and saves them to your phone

Free Nexar Cloud storage for significant events and trip data





Choose to instantly report a crash directly to your insurance company (including video, speed, and force of impact)



#### **HEADSUP**XL

Heads-Up Display for use with XL Smartphones, Navigation and HUD Apps

HUDSPXL



**HEADS**UP **OBD II** GPS COMBO 5.8" GPS Combo Heads-Up Display

HUD580GC



License Plate Frame-Mounted Backup Camera

TFC.AM







**HEADS**UP **OBD II** 3" OBD2 Add-On Heads-Up LED Display





License Plate Frame-Mounted Backup Camer