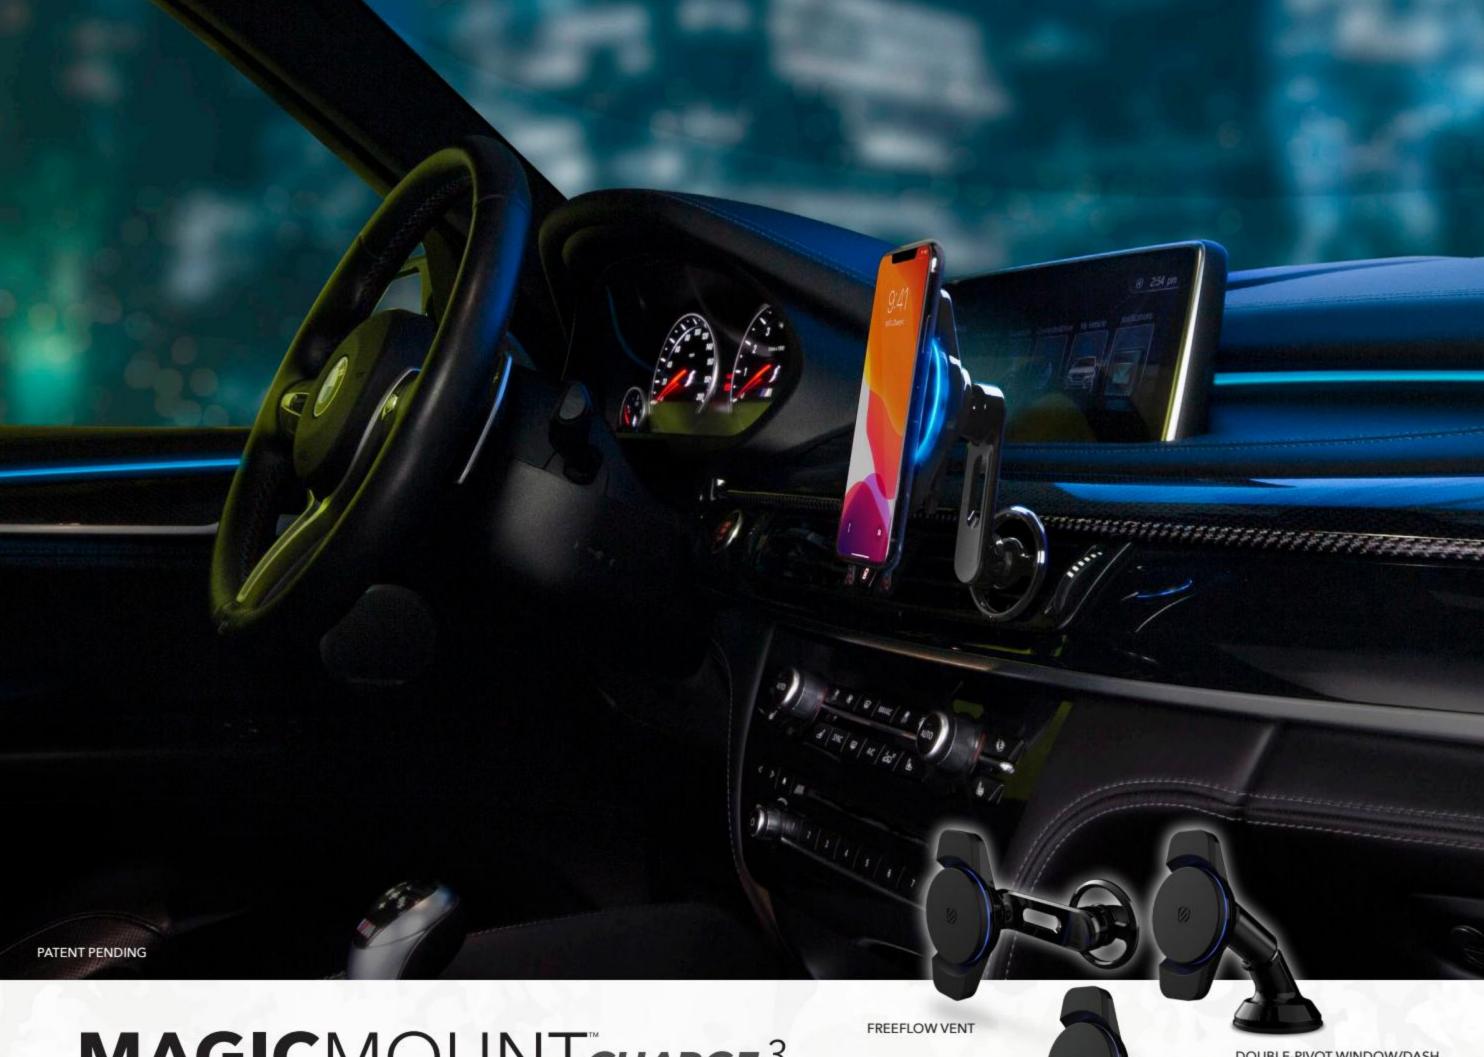

We've added to our range of MagicMount™ Pro Charge - Wireless Charging mounts and we now offer Direct Fit Qi-Wireless Charging Solutions. The Direct Fit Qi comes in a growing line of vehicle make- and model-specific options including Toyota Tacoma and Tesla 3, as well as a universal version, so your installation creativity can shine.