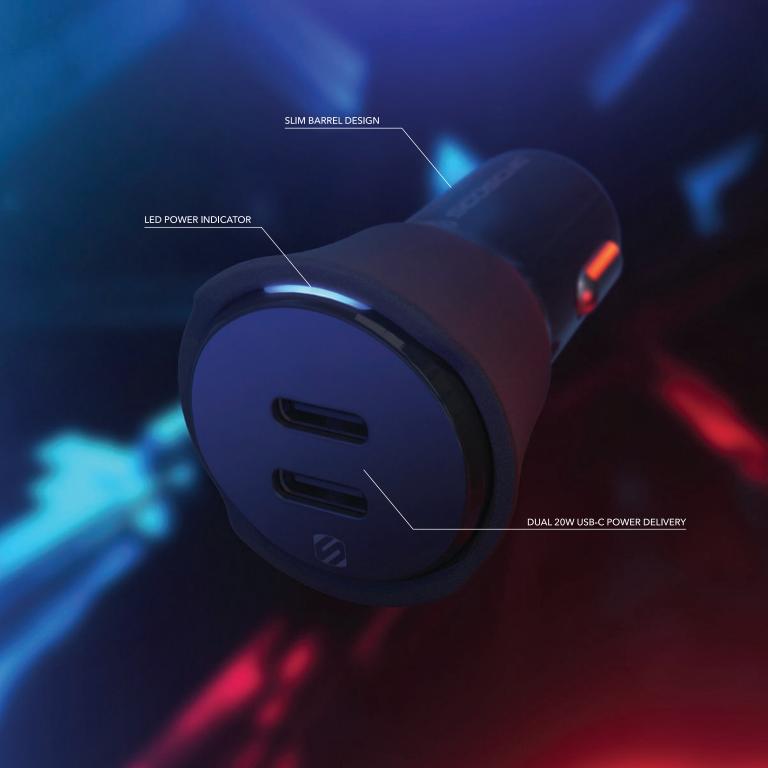

luminum body is modern and elegant enough for a luxury sedan but also rugged enough for a truck. It comes with one replaceable HEPA air filter, a dual 12W USB port car charger and a charging cable.





### RHYTHM 5 2.0

### Waterproof Armband Heart Rate Monitor

Rhythm+2.0's patented precision sensor uses green and yellow LEDs to accurately measure blood flow with all skin tones, while it's accelerometer assists with hyper-accurate measurements. As accurate as a chest strap monitor, Rhythm+2.0 is worn comfortably on the upper forearm, biceps or triceps. Rated IP68 (dustproof and waterproof), it's submersible to three meters and the rechargeable battery lasts up to 24 hours. Rhythm+2.0 has a 100ft. wireless range, transmits to ANT+ and Bluetooth® devices and works with 200+ fitness apps.





Compact and powerful, PowerVolt USB-C Car and Home Chargers deliver all the ultra-fast charging benefits of Power Delivery. Charging devices up to 4X faster than a standard 5W charger, they support Fast Charge for Apple, Samsung and Google devices. USB and UL certified, PowerVolt Chargers contain smart circuitry that communicates with portable devices to achieve their safest and fastest charge rate. Available in multiple vehicle and home/office options to charge phones, tablets, laptops, portable speakers and more. Home Chargers have folding prongs perfect for travel and storage.



















### **MAGICMOUNT** *msc*

# MagSafe® Charger-Compatible Mount With Power Delivery Car Charger

Designed to work with Apple MagSafe chargers for the iPhone 12 series, these mounts securely ho