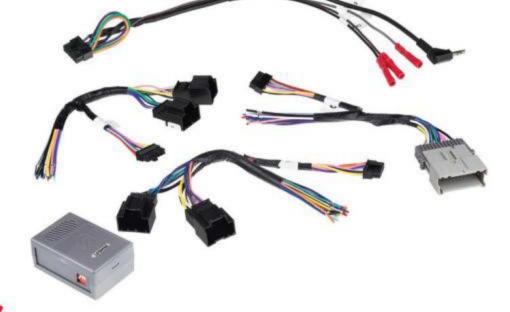

# 2013-18 RAM 1500-3500 TRUCK /

# with UConnect 3.0, 5.0 Complete Installation Solution with DDR Interface

- Includes Chime Module to Replace Safety and Warning Chimes
- Provides NAV Outputs (Brake, Reverse, Speed Sense)
- Retains Audio and Phone Steering Wheel Controls
- Retains Visual Display of Factory Climate Controls
- Provides +12V ACC Via Data-Bus Interface

### CR1318TRCKS