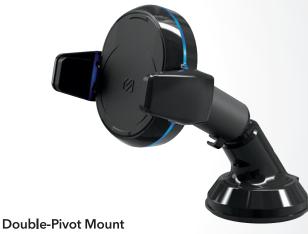

We've added to our range of MagicMount™ Pro Charge - Wireless Charging mounts and we now offer Direct Fit Qi-Wireless Charging Solutions. The Direct Fit Qi comes in a growing line of vehicle make- and model-specific options including Toyota Tacoma and Tesla 3, as well as a universal version, so your installation creativity can shine.