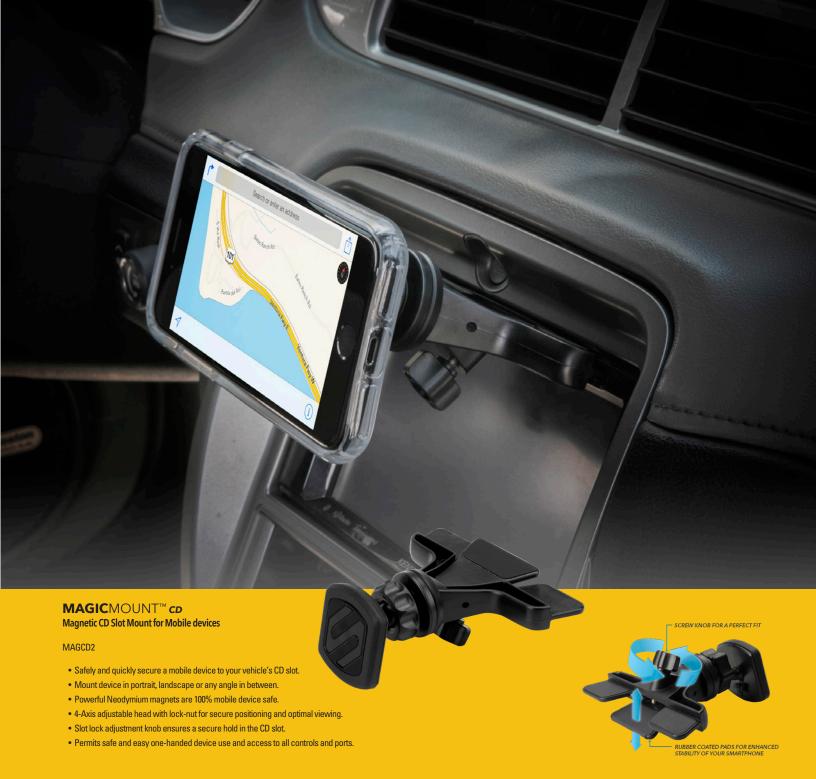

We've added to our range of MagicMount™ Pro Charge - Wireless Charging mounts and we now offer Direct Fit Qi-Wireless Charging Solutions. The Direct Fit Qi comes in a growing line of vehicle make- and model-specific options including Toyota Tacoma and Tesla 3, as well as a universal version, so your installation creativity can shine.