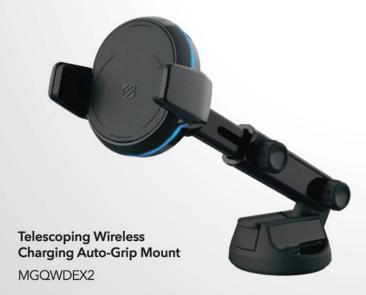

We've added to our range of MagicMount™ Pro Charge - Wireless Charging mounts and we now offer Direct Fit Qi-Wireless Charging Solutions. The Direct Fit Qi comes in a growing line of vehicle make- and model-specific options including Toyota Tacoma and Tesla 3, as well as a universal version, so your installation creativity can shine.