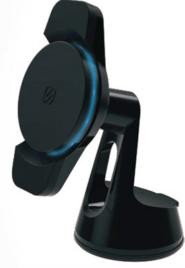

We've added to our range of MagicMount™ Pro Charge - Wireless Charging mounts and we now offer Direct Fit Qi-Wireless Charging Solutions. The Direct Fit Qi comes in a growing line of vehicle make- and model-specific options including Toyota Tacoma and Tesla 3, as well as a universal version, so your installation creativity can shine.