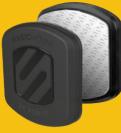

We've added to our range of MagicMount™ Pro Charge - Wireless Charging mounts and we now offer Direct Fit Qi-Wireless Charging Solutions. The Direct Fit Qi comes in a growing line of vehicle make- and model-specific options including Toyota Tacoma and Tesla 3, as well as a universal version, so your installation creativity can shine.