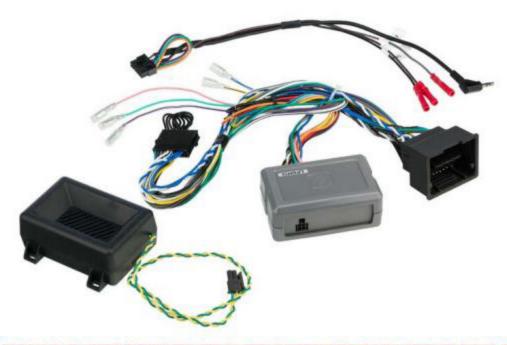

# LINK UNIVERSAL STEERING WHEEL CONTROL

The Scosche Link Universal Steering Wheel Control (LUSWC) Interface provides data bus and vehicle systems integration for a seamless installation of an aftermarket stereo into a modern dashboard. Supports ACC, dash illumination, speed pulse, reverse trigger and ground output for parking brake engagement. This interface retains factory steering wheel control functions including phone buttons. Compatible with 900+ vehicle applications across a variety of platforms and allows for the remapping of button functionality through a PC application. It works with vehicles on Analog, CAN-Bus, iBus, Class II and Matrix Platforms.