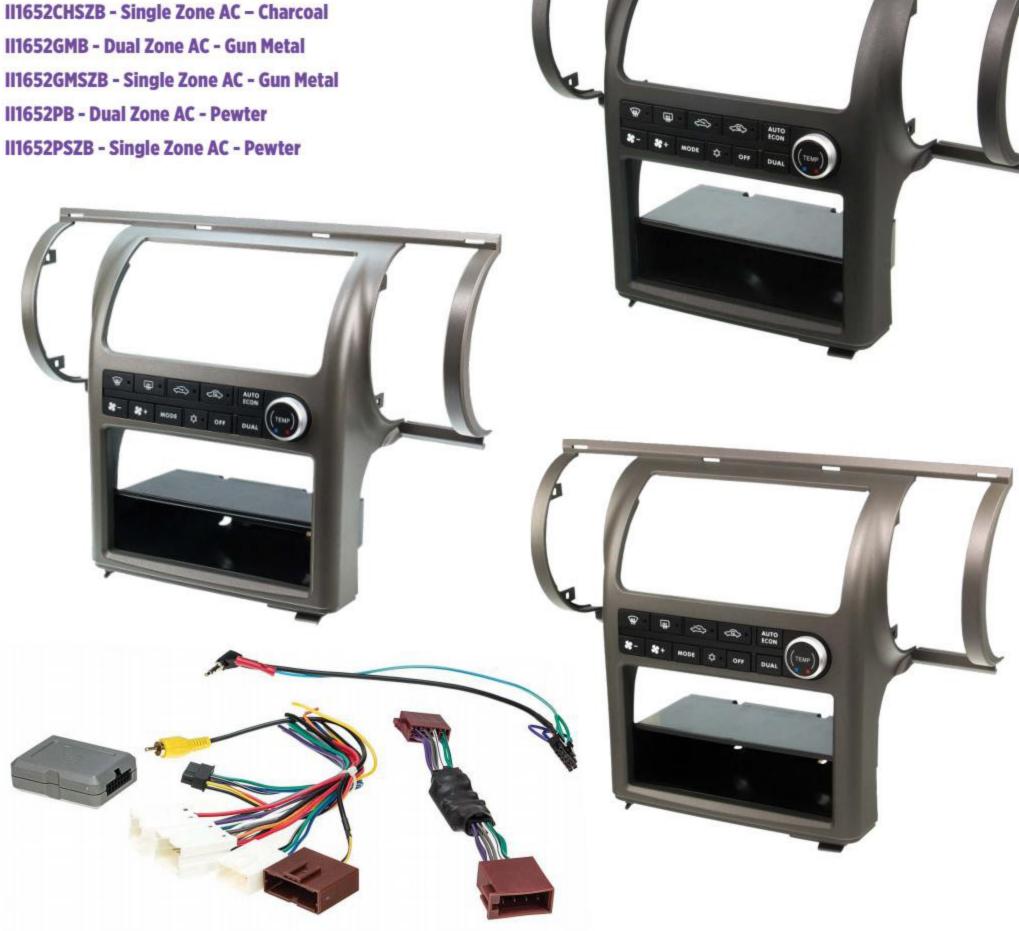

### 2003-04 **INFINITI G35**

- Provides Analog +12V Output for Variable Dash Illumination
- Provides NAV Outputs (Brake, Reverse, Speed Sense)
- Retains Audio and Phone Steering Wheel Controls
- Provides +12V ACC Via Data-Bus Interface

II1652CHB - Dual Zone AC - Charcoal