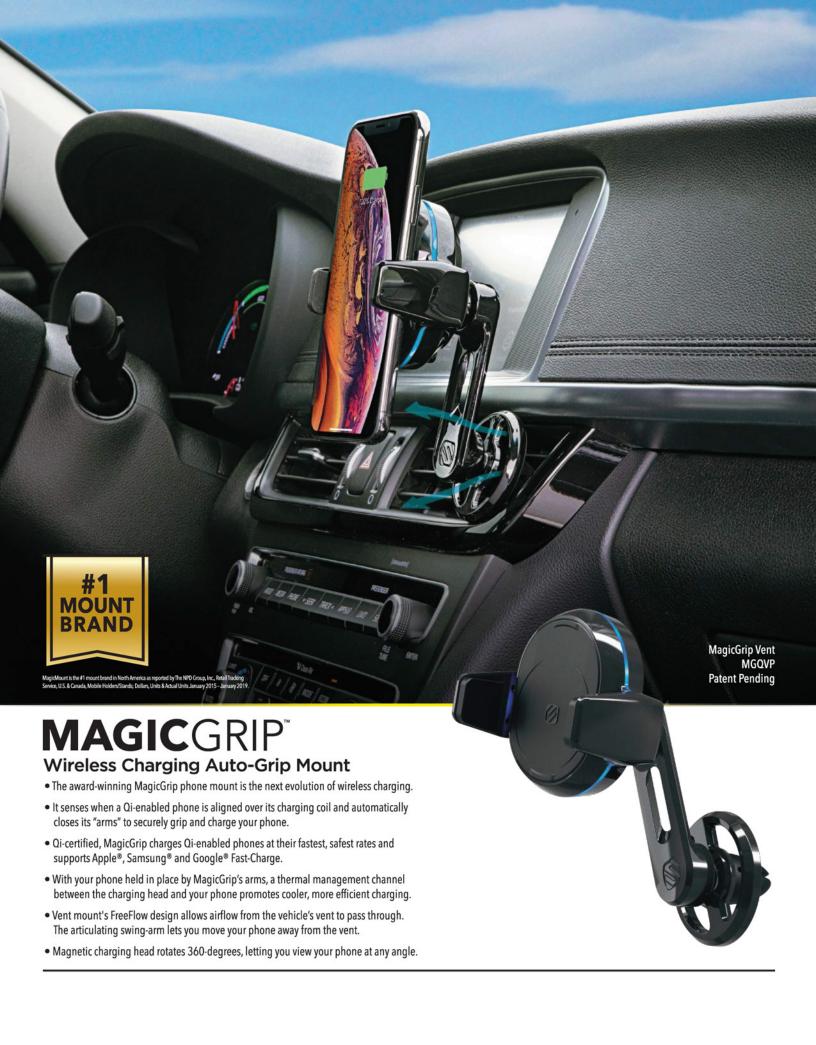

We've added to our range of MagicMount™ Pro Charge - Wireless Charging mounts and we now offer Direct Fit Qi-Wireless Charging Solutions. The Direct Fit Qi comes in a growing line of vehicle make- and model-specific options including Toyota Tacoma and Tesla 3, as well as a universal version, so your installation creativity can shine.