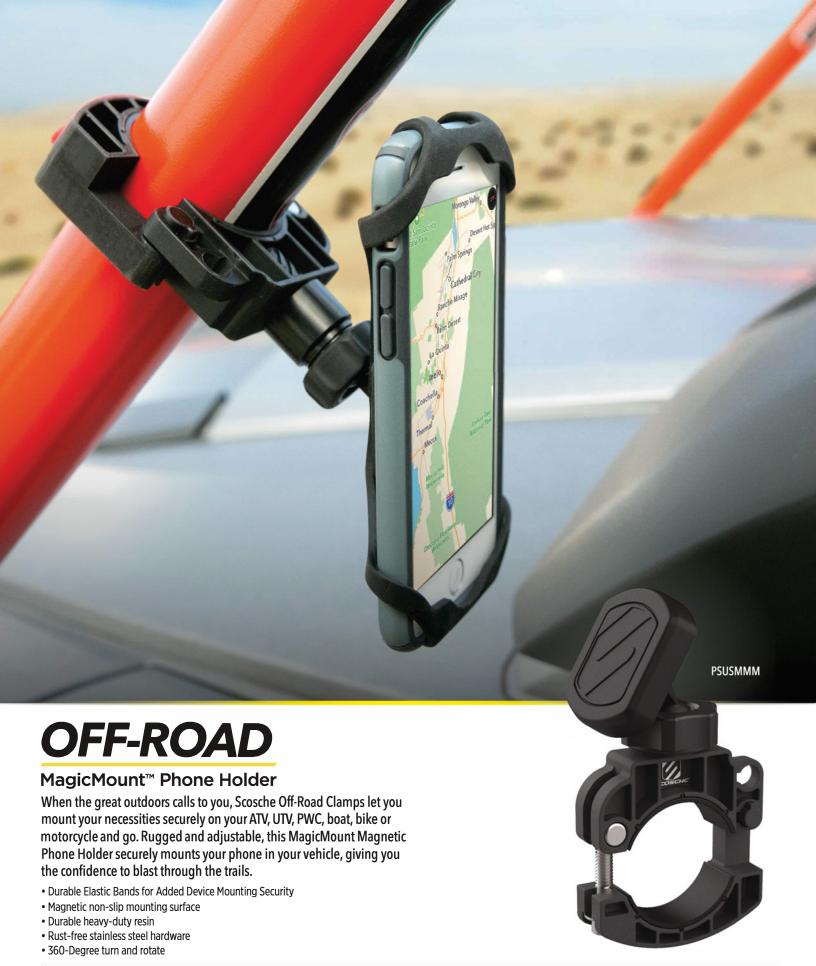

Rogue RCA Amplifier Wiring Kits (for Powersports, motorcycles and Marine use)
- Delta RCA Audio Cables (for high-end installations.) Delta Power Distribution (premium accessories in the range for true audiophiles)
- Vector Accessories and Amp Kits (perfect for DIY customers)
- Bulk and Packaged Power and Speaker Wire, Dealer Displays





**Ultimate Battery Clamp**DUBCS



**Ultimate Distribution Block** DUDB4



**Delta Twisted Audio Cable** 



Rogue Powersports / Marine Twisted Audio Cable



Rogue OFC Wiring Kits RPAK8 - 8 gauge kit (Shown)

RPAK0 - 1/0 gauge kit RPAK4 - 4 gauge kit RPAK10 - 10 gauge kit



Rogue Powersports OFC Amplifier Wiring Kits RPAK4PS16 - 4 gauge 16ft (Shown) RPAK4PS26 - 4 gauge kit 26ft RPAK8PS16 - 8 gauge 16ft RPAK8PS6 - 8 gauge 6ft RPAK10PS6 - 10gauge 6ft











FITS LARGER 1-3/8"- 2" TUBES MagicMount Phone Holder

**PSULGMM** 

FITS 1"-1-1/2" TUBES MagicMount Phone Holder

FITS LARGER 1-3/8"- 2" TUBES

9" Wide Panoramic Mirror

PSU9M

FITS LARGER 1-3/8"- 2" TUBES 4" Diameter Convex Mirror

**PSUSM** 

FITS LARGER 1-3/8"- 2" TUBES Small Soft Clamp for Tools, Fishing Poles, and More

**PSULGUSM** 

FITS SMALLER 7/8"-1-1/2" TUBES

Small Strap for Tools, Fishing Poles, and More

**PSUSMUSM** 

FITS LARGER 1-3/8"- 2" TUBES

Large Strap for Tools, Lights, and More

**PSULGULG** 

FITS SMALLER 7/8"-1-1/2" TUBES

Large Strap for Tools, Lights, and More



**PSUSMULG** 

FITS LARGER 1-3/8"-2" TUBES

Fire Extinguisher, or **Portable Speaker Mount** 



**PSUFE** Sold in pairs FITS LARGER 1-3/8"- 2" TUBES

Adjustable Mount for Whip, Lights, Antennas