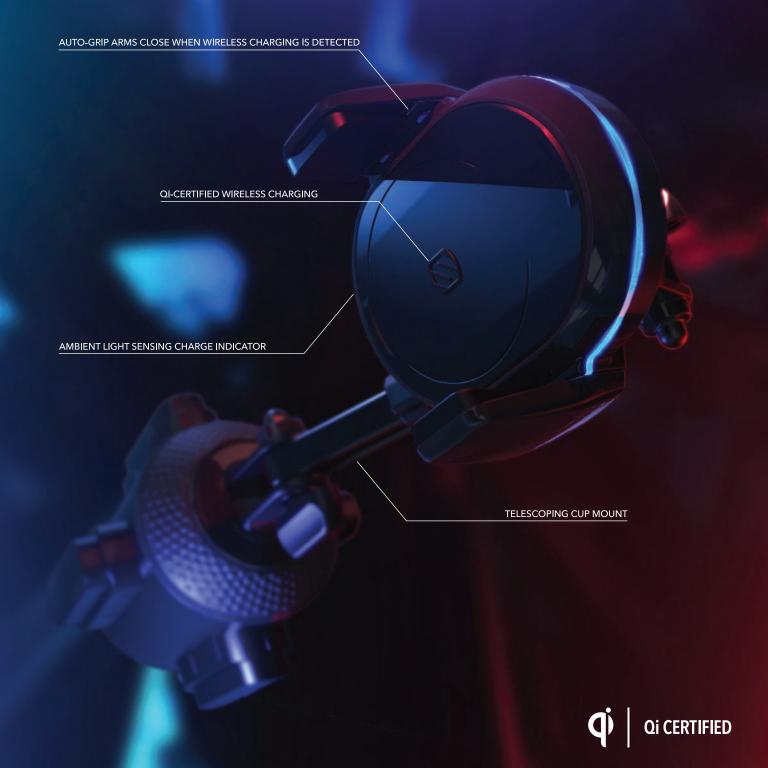

We've added to our range of MagicMount™ Pro Charge - Wireless Charging mounts and we now offer Direct Fit Qi-Wireless Charging Solutions. The Direct Fit Qi comes in a growing line of vehicle make- and model-specific options including Toyota Tacoma and Tesla 3, as well as a universal version, so your installation creativity can shine.