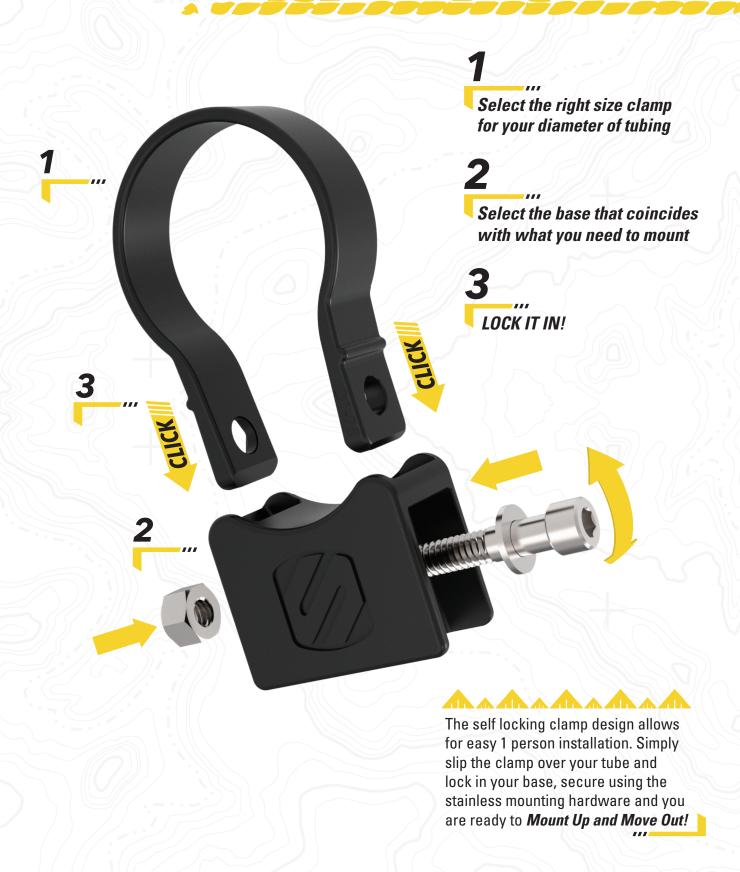

|           |               |                  |                       |
| YXZ 1000       | All            | 1.75      | 1.5           | 1.75             | 1.75                  |
| Rhino          | All            | 1.75      | 1.5           | 1.75             | 1.75                  |
| Viking         | All            | 2         | 2             | 2                | 2                     |
| Viking VI      | All            | 2         | 2             | 2                | 2                     |
| Wolverine      | All            | 2         | 1.5           | 2                | 2                     |
| Wolverine X4   | All            | 2         | 1.5           | 2                | 2                     |

### **HOW IT WORKS:**

USING THE 2-PIECE MODULAR BASECLAMP SYSTEM IS AS EASY AS..



### BASES



### BaseClamp Phone Holder Base

- Aerospace Grade 6061-T6 Aluminum Base
- Weatherproof Phone Bag
- Fits Most Smartphones
- UV Resin Finish Black
- Requires BaseClamp Tube Clamp PSM31000





### BaseClamp MagicMount Pro Base

- Aerospace Grade 6061-T6 Aluminum Base
- 360 Degree Adjustable Turn and Rotate
- High Power Neodymium Magnets
- Includes Large and Small Device Plate
- UV Resin Finish Black
- Requires BaseClamp Tube Clamp PSM31002





### BaseClamp Small Strap Base

- Aerospace Grade 6061-T6 Aluminum Base
- EPDM Rubber
- Fits up to 1.5" Stock
- UV Resin Finish Black
- Requires BaseClamp Tube Clamp PSM21004







### BaseClamp Action Camera Mount Base

- Aerospace Grade 6061-T6 Aluminum Base
- Includes 1/4"-20 Screw Mount
- Includes GoPro Mount
- UV Resin Finish Bla