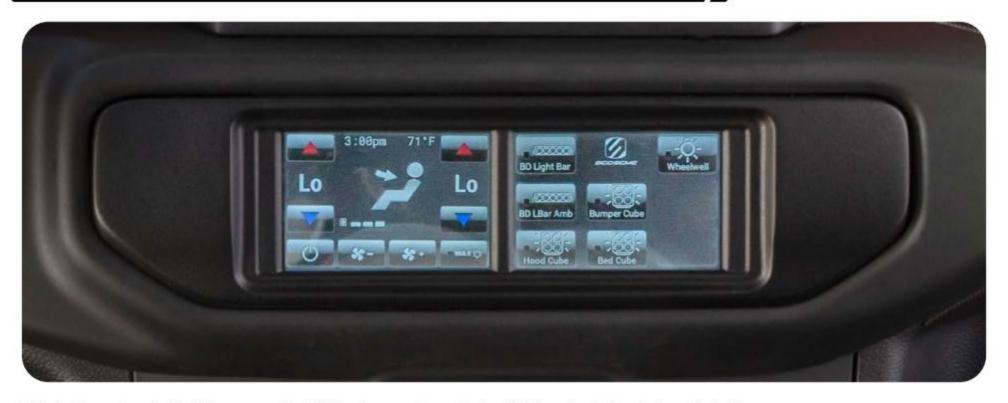

# RSIM - RELAY SWITCH INTERFACE MODULE

### This 8-channel controller lets you use the ITC touchscreen to control switching of exterior devices, including:

lights, winches, suspension, compressors and more. The module features 8 individual output channels (high-side drivers) that can drive up to 600mA direct (for light load uses) or can be connected to external switching relays for more demanding loads.

**Cube Light** 

Internal Light

**Cube Light** 

**Accent Light** 

Exhaust

Down

Air Suspension

Air Suspension Up

Hydraulic Suspension Down

Hydraulic Suspension Up

Generic Switch