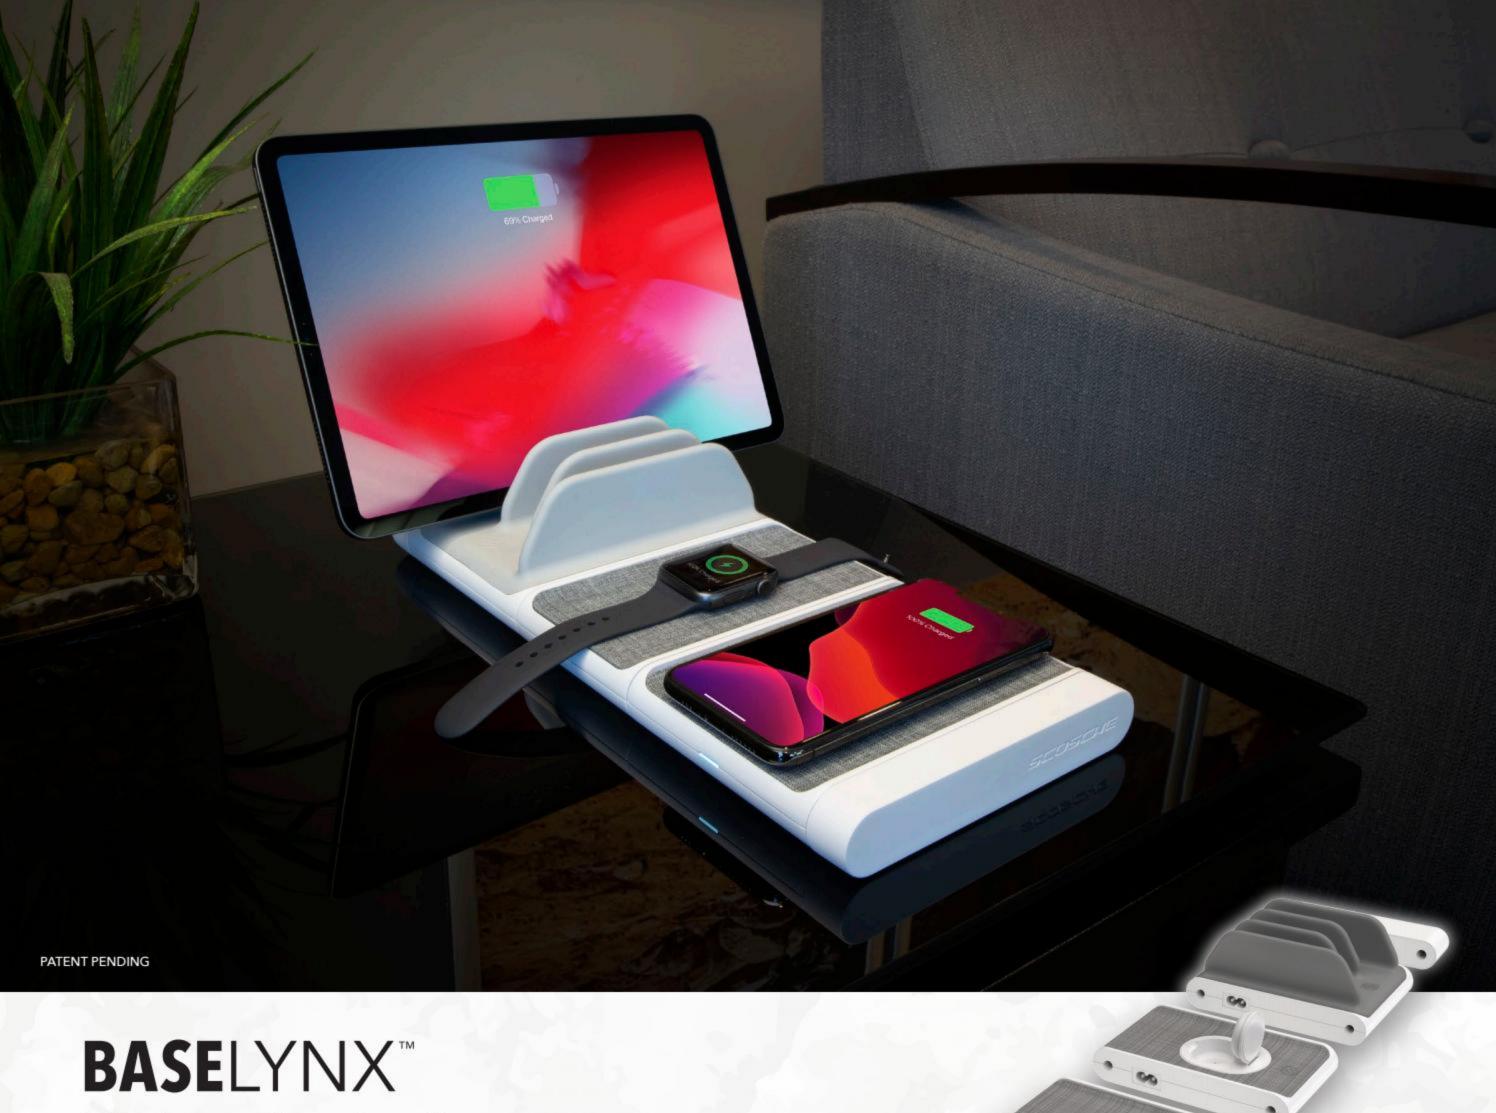

We've added to our range of MagicMount™ Pro Charge - Wireless Charging mounts and we now offer Direct Fit Qi-Wireless Charging Solutions. The Direct Fit Qi comes in a growing line of vehicle make- and model-specific options including Toyota Tacoma and Tesla 3, as well as a universal version, so your installation creativity can shine.