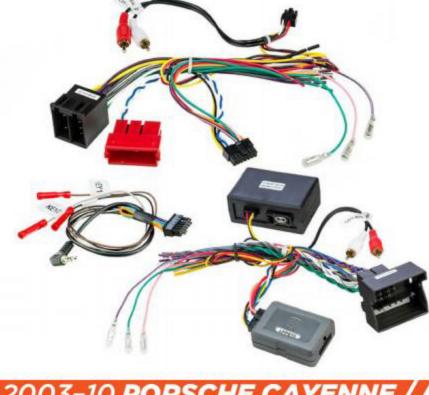

# 2003-10 PORSCHE CAYENNE /

### Link + Interface with SWC Retention

Vehicles with either Fakra (40 Pin) or ISO (16 Pin & 20 Pin) Connector

- Provides Analog +12V Output for Variable Dash Illumination
- Provides NAV Outputs (Brake, Reverse, Speed Sense)
- Retains Audio and Phone Steering Wheel Controls
- Provides +12V ACC Via Data-Bus Interface
- Retains Factory Amplified Stereo System
- Fiber Optic Network Integration
- Retains Fiber Optic Amplifier

LPPE15

# 2003-10 PORSCHE CAYENNE

### Link Interface with SWC Retention

Vehicles with Quadlock (40 Pin) or Mini ISO (16 Pin & 20 Pin)

- Provides NAV Outputs (Brake, Reverse, Speed Sense)
- Retains Audio and Phone Steering Wheel Controls
- Provides +12V ACC Via Data-Bus Interface

### LPE10