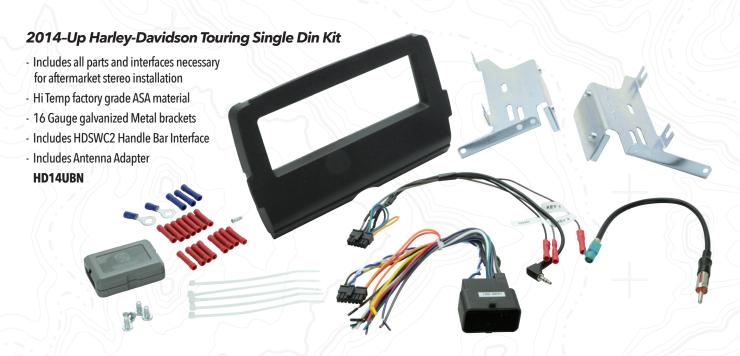

# 2020 INTEGRATION GUIDE

One of our core beliefs when it comes to automotive integration is that **you can have it all**. Scosche believes that when you add something to a vehicle, whether it's a new stereo, or wireless charging for your phone, you should not lose any of the original features or functionality that came stock.