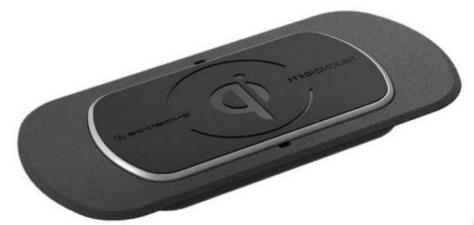

We've added to our range of MagicMount™ Pro Charge - Wireless Charging mounts and we now offer Direct Fit Qi-Wireless Charging Solutions. The Direct Fit Qi comes in a growing line of vehicle make- and model-specific options including Toyota Tacoma and Tesla 3, as well as a universal version, so your installation creativity can shine.