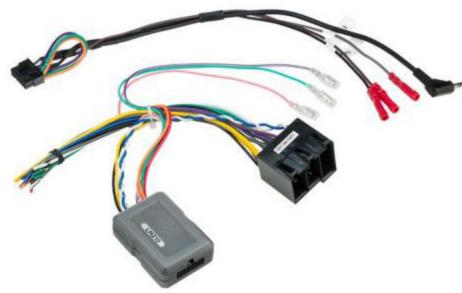

# 2012-UP **SELECT TOYOTA**

### Link + Interface with SWC Retention

Vehicles with Toyota (28 Pin) Connector

- Provides Analog +12V Output for Variable Dash Illumination
- Provides NAV Outputs (Brake, Reverse, Speed Sense)
- Retains Audio and Phone Steering Wheel Controls
- Retains Factory Amplified Stereo System
- Retains Factory AUX and USB input
- Includes Antenna Adapter
- Retains Back Up Camera

### LPTA25