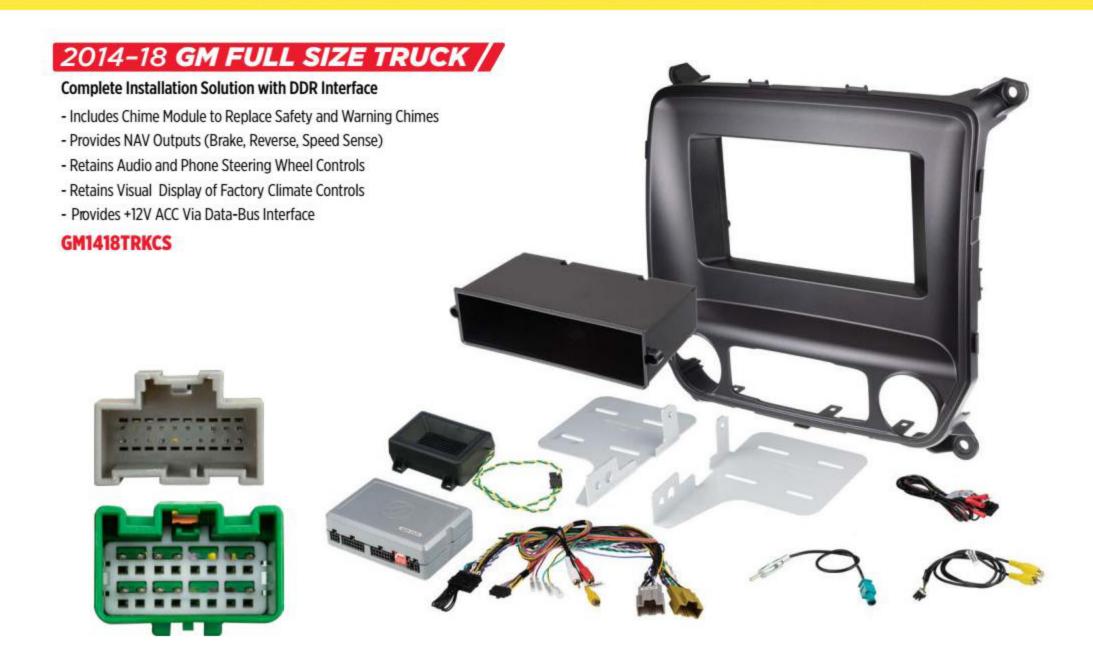

# 2013-18 RAM 1500-3500 TRUCK /

# with UConnect 3.0, 5.0 Complete Installation Solution with DDR Interface

- Includes Chime Module to Replace Safety and Warning Chimes
- Provides NAV Outputs (Brake, Reverse, Speed Sense)
- Retains Audio and Phone Steering Wheel Controls
- Retains Visual Display of Factory Climate Controls
- Provides +12V ACC Via Data-Bus Interface

### CR1318TRCKS