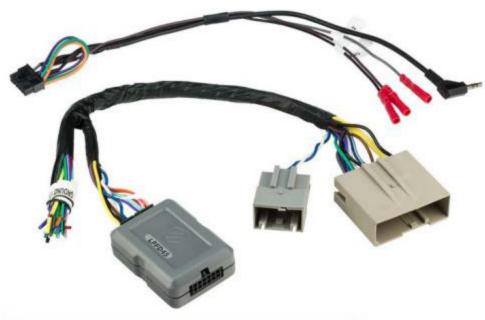

# 2004-17 SELECT CHRYSLER / DODGE/JEEP/RAM

# Link + Interface with SWC Retention Includes Both (22 Pin) Early and Late Style Connectors

- Provides Analog +12V Output for Variable Dash Illumination
- Provides NAV Outputs (Brake, Reverse, Speed Sense)
- Retains Audio and Phone Steering Wheel Controls
- Provides +12V ACC Via Data-Bus Interface
- Retains Factory Amplified Stereo System

### LPCR15