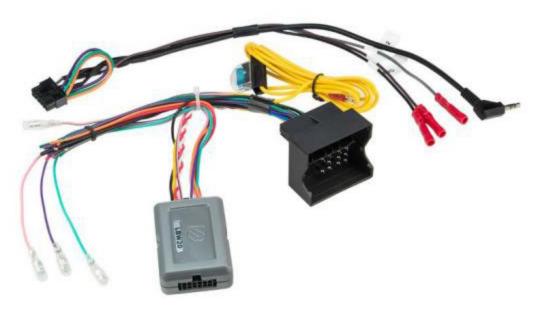

# LINK AND LINK+ INTERFACE SOLUTIONS

# 2004-17 SELECT CHRYSLER / DODGE/JEEP/RAM

# Link + Interface with SWC Retention Includes Both (22 Pin) Early and Late Style Connectors

- Provides Analog +12V Output for Variable Dash Illumination
- Provides NAV Outputs (Brake, Reverse, Speed Sense)
- Retains Audio and Phone Steering Wheel Controls
- Provides +12V ACC Via Data-Bus Interface
- Retains Factory Amplified Stereo System

### LPCR15