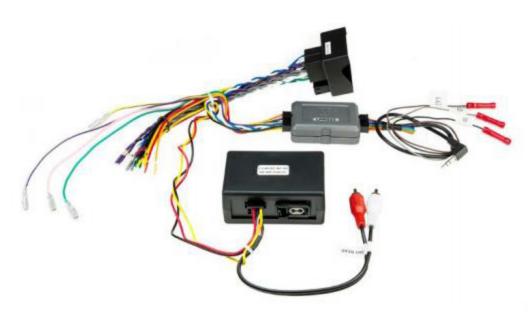

### LINK SERIES INTERFACES-

Integrate essential vehicle features to allow for the installation of an aftermarket radio into a modern dashboard. LINK interfaces integrate functionality of Steering Wheel Controls, Required Radio Outputs, and Vehicle Accessory Retention (wherever applicable). All Scosche LINK Interfaces are USB updatable.

### LINK+ SERIES ADVANCED INTERFACES-

Provide advanced data bus and vehicle systems integration for a seamless installation of an aftermarket stereo into a modern dashboard. LINK+ Interfaces also include standard features such as Steering Wheel Control retention, Navigation/Multimedia Radio outputs, and Vehicle Accessory Retention (wherever applicable). All Scosche LINK+ Interfaces are USB updatable.

# LINK AND LINK+ PLUG AND PLAY HARNESSES

Scosche introduces the first of its kind, Plug and Play Direct Connect harnesses for Link and Link+ Interfaces. You can easily connect and install any Alpine, JVC, Kenwood, Pioneer or Sony radio with speed and accuracy.