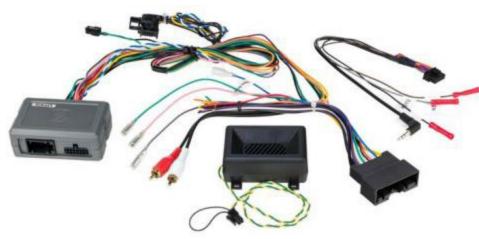

### LINK SERIES INTERFACES-

Integrate essential vehicle features to allow for the installation of an aftermarket radio into a modern dashboard. LINK interfaces integrate functionality of Steering Wheel Controls, Required Radio Outputs, and Vehicle Accessory Retention (wherever applicable). All Scosche LINK Interfaces are USB updatable.

### LINK+ SERIES ADVANCED INTERFACES-

Provide advanced data bus and vehicle systems integration for a seamless installation of an aftermarket stereo into a modern dashboard. LINK+ Interfaces also include standard features such as Steering Wheel Control retention, Navigation/Multimedia Radio outputs, and Vehicle Accessory Retention (wherever applicable). All Scosche LINK+ Interfaces are USB updatable.