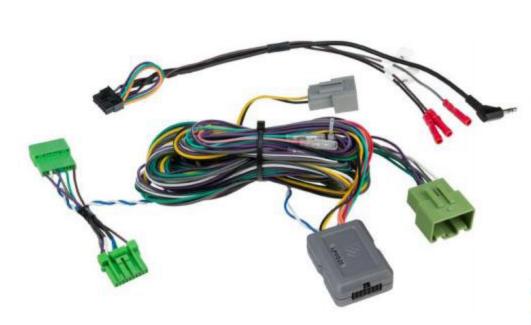

# 2004-15 VOLKSWAGEN

### Link Interface with SWC Retention

Vehicles with Quadlock (40 Pin) Connector

- Provides Analog +12V Output for Variable Dash Illumination
- Not for Use on Vehicles w/Fender or Dynaudio Systems
- Provides NAV Outputs (Brake, Reverse, Speed Sense)
- Retains Audio and Phone Steering Wheel Controls
- Provides +12V ACC Via Data-Bus Interface

### LVW20