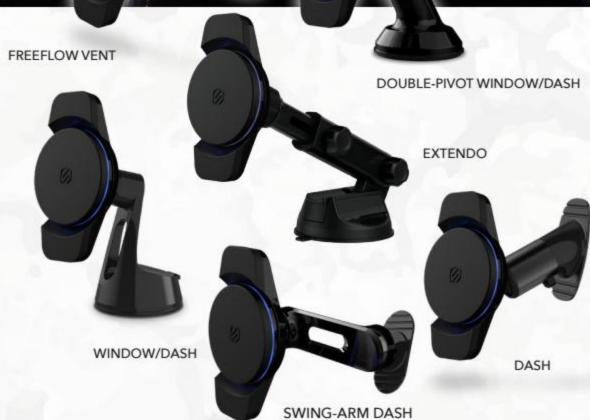

We've added to our range of MagicMount™ Pro Charge - Wireless Charging mounts and we now offer Direct Fit Qi-Wireless Charging Solutions. The Direct Fit Qi comes in a growing line of vehicle make- and model-specific options including Toyota Tacoma and Tesla 3, as well as a universal version, so your installation creativity can shine.