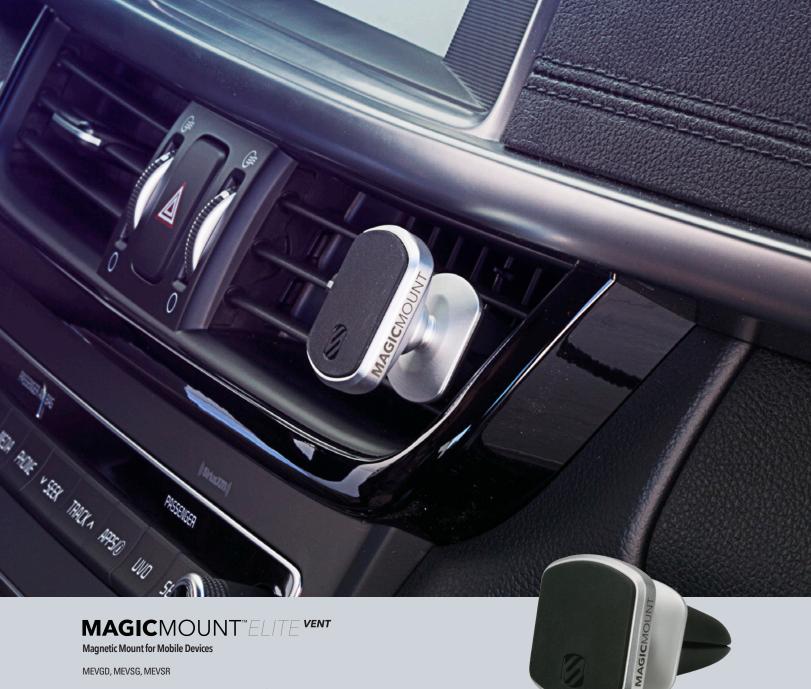

We've added to our range of MagicMount™ Pro Charge - Wireless Charging mounts and we now offer Direct Fit Qi-Wireless Charging Solutions. The Direct Fit Qi comes in a growing line of vehicle make- and model-specific options including Toyota Tacoma and Tesla 3, as well as a universal version, so your installation creativity can shine.