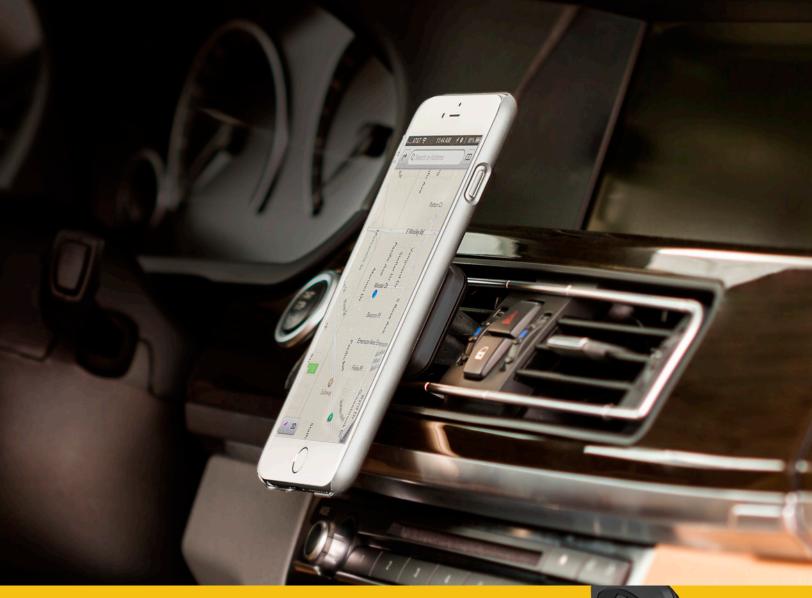

We've added to our range of MagicMount™ Pro Charge - Wireless Charging mounts and we now offer Direct Fit Qi-Wireless Charging Solutions. The Direct Fit Qi comes in a growing line of vehicle make- and model-specific options including Toyota Tacoma and Tesla 3, as well as a universal version, so your installation creativity can shine.