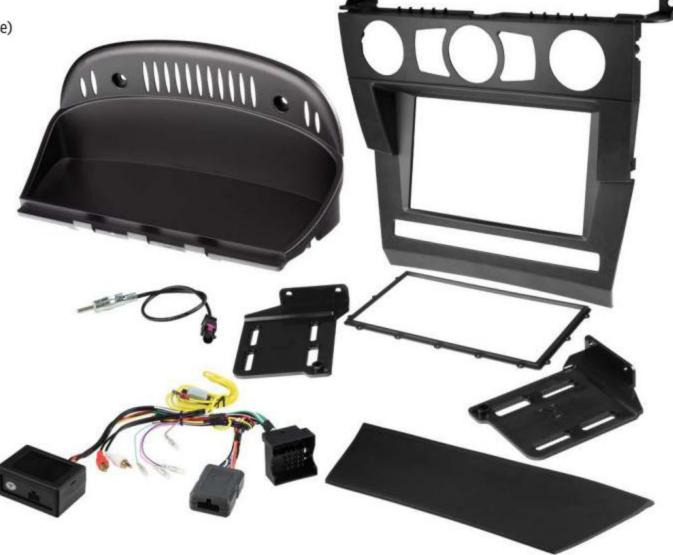

# 2008-11 BMW 1-SERIES /

### For Vehicles with Auto Climate Controls

### For Vehicles with Quadlock Connection

- Provides NAV Outputs (Brake, Reverse, Speed Sense)
- Retains Audio and Phone Steering Wheel Controls
- Provides +12V ACC Via Data-Bus Interface
- Fiber Optic Network Integration
- Retains Fiber Optic Amplifier

### BW2382SRB