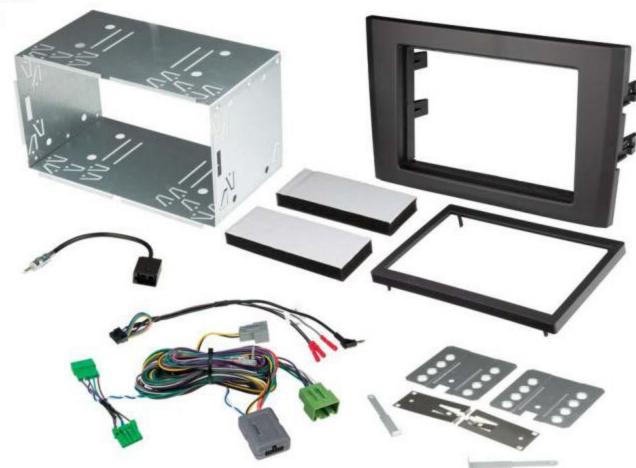

# 2013-18 RAM 1500-3500 TRUCK /

# with UConnect 3.0, 5.0 Complete Installation Solution with DDR Interface

- Includes Chime Module to Replace Safety and Warning Chimes
- Provides NAV Outputs (Brake, Reverse, Speed Sense)
- Retains Audio and Phone Steering Wheel Controls
- Retains Visual Display of Factory Climate Controls
- Provides +12V ACC Via Data-Bus Interface

### CR1318TRCKS