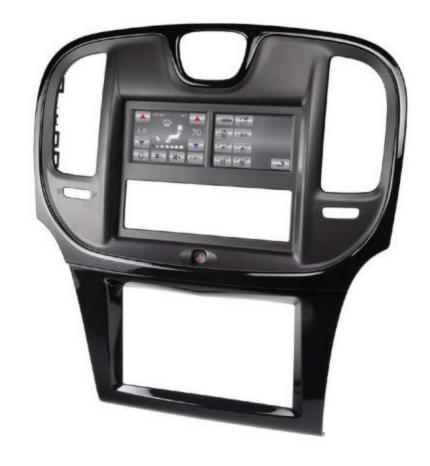

# 2015-UP **CHRYSLER 300**

### Built-in Advanced Color Touchscreen Control System Retains:

- Vehicle OE Personalization Menus & Settings
- Integrated Stereo Replacement Interface
- Premium Amplified Systems
- Heated Seats (if equipped)
- Steering Wheel Controls
- Climate Controls

### *ITCCR01B*