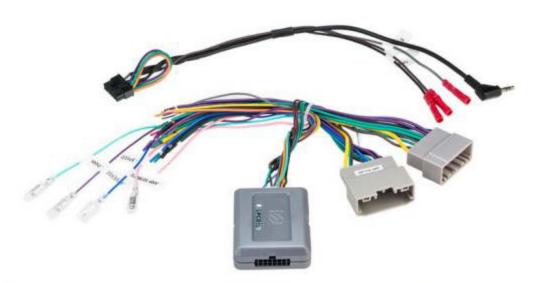

# LINK UNIVERSAL STEERING WHEEL CONTROL

The Scosche Link Universal Steering Wheel Control (LUSWC) Interface provides data bus and vehicle systems integration for a seamless installation of an aftermarket stereo into a modern dashboard. Supports ACC, dash illumination, speed pulse, reverse trigger and ground output for parking brake engagement. This interface retains factory steering wheel control functions including phone buttons. Compatible with 900+ vehicle applications across a variety of platforms and allows for the remapping of button functionality through a PC application. It works with vehicles on Analog, CAN-Bus, iBus, Class II and Matrix Platforms.