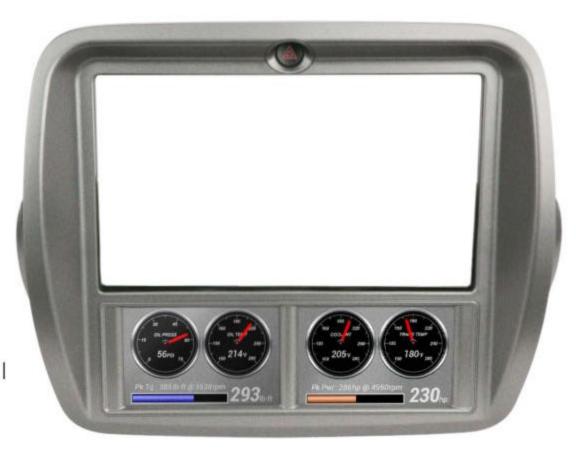

# 2010-15 CHEVROLET CAMARO /

### Built-in Advanced Color Touchscreen Control System Retains:

- Vehicle OE Personalization Menus & Settings
- Integrated Stereo Replacement Interface
- Factory-matched Gunmetal Color
- Premium Amplified Systems
- Heated Seats (if equipped)
- Steering Wheel Controls
- Climate Controls

### ITCGM01AB

### Extra Features:

- Gauge Mode: Engine Oil Temperature | Engine Oil Pressure V6 | Engine Oil Pessure V8 | Transmission Oil Temperature | Engine Coolant Temperature | Intake Air Temperature | Intake Air Delta | Battery Voltage | Battery State of Charge | G-Force.
- Performance Mode: Current, Last, Best 1/8, Best 1/4, Best Individual Split, Memory 1, Memory 2, Memory 3, Acceleration, and Braking.
- Works with RSIM: 8 Channel Accessory Controller