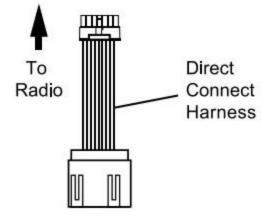

# LINK AND LINK+ PLUG AND PLAY HARNESSES

Scosche introduces the first of its kind, Plug and Play Direct Connect harnesses for Link and Link+ Interfaces. You can easily connect and install any Alpine, JVC, Kenwood, Pioneer or Sony radio with speed and accuracy.

### Available Models:

Sony Radio Link / Link+ PnP Harness (Single and Double DIN) LLPSON12

Pioneer Radio Link / Link+ PnP Harness (Single DIN) LLPPI01 LLPPIO2 Pioneer Radio Link / Link+ PnP Harness (Double DIN) LLPJVK1 JVC / Kenwood Link / Link+ PnP Harness (Single DIN) LLPJVK2 JVC / Kenwood Link / Link+ PnP Harness (Double DIN)

LLPALP12 Alpine Radio Link / Link+ PnP Harness (Single and Double DIN)