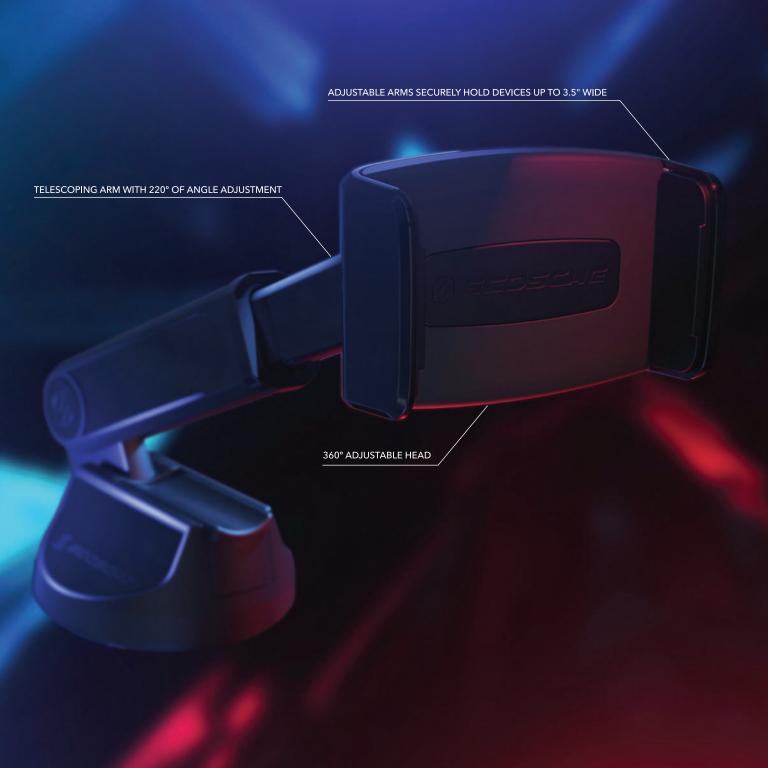

We've added to our range of MagicMount™ Pro Charge - Wireless Charging mounts and we now offer Direct Fit Qi-Wireless Charging Solutions. The Direct Fit Qi comes in a growing line of vehicle make- and model-specific options including Toyota Tacoma and Tesla 3, as well as a universal version, so your installation creativity can shine.