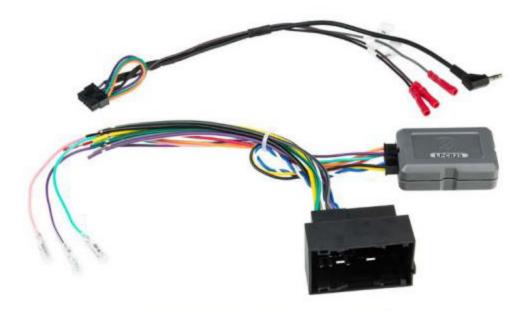

# LINK UNIVERSAL STEERING WHEEL CONTROL

The Scosche Link Universal Steering Wheel Control (LUSWC) Interface provides data bus and vehicle systems integration for a seamless installation of an aftermarket stereo into a modern dashboard. Supports ACC, dash illumination, speed pulse, reverse trigger and ground output for parking brake engagement. This interface retains factory steering wheel control functions including phone buttons. Compatible with 900+ vehicle applications across a variety of platforms and allows for the remapping of button functionality through a PC application. It works with vehicles on Analog, CAN-Bus, iBus, Class II and Matrix Platforms.