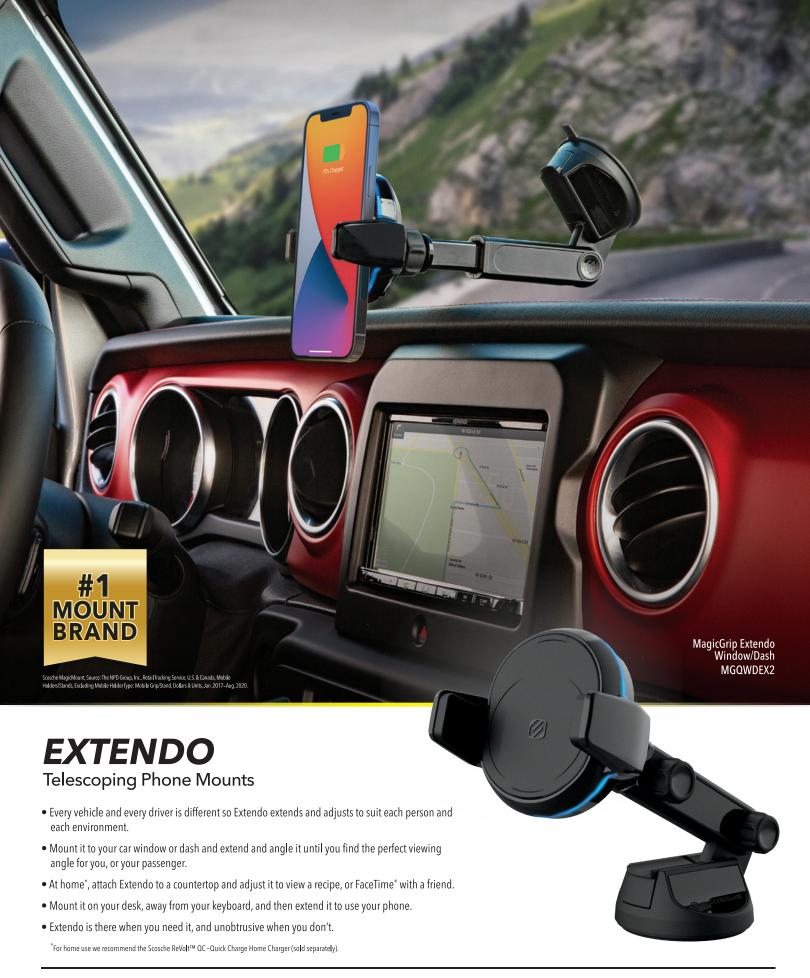

We've added to our range of MagicMount™ Pro Charge - Wireless Charging mounts and we now offer Direct Fit Qi-Wireless Charging Solutions. The Direct Fit Qi comes in a growing line of vehicle make- and model-specific options including Toyota Tacoma and Tesla 3, as well as a universal version, so your installation creativity can shine.