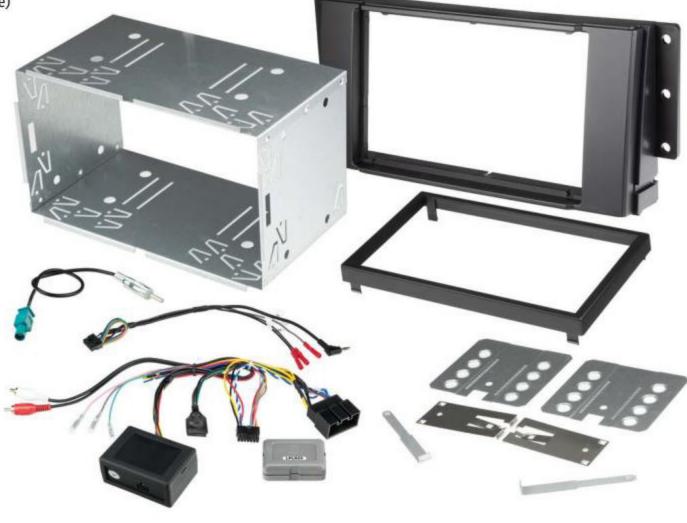

# 2013-18 RAM 1500-3500 TRUCK /

# with UConnect 3.0, 5.0 Complete Installation Solution with DDR Interface

- Includes Chime Module to Replace Safety and Warning Chimes
- Provides NAV Outputs (Brake, Reverse, Speed Sense)
- Retains Audio and Phone Steering Wheel Controls
- Retains Visual Display of Factory Climate Controls
- Provides +12V ACC Via Data-Bus Interface

### CR1318TRCKS