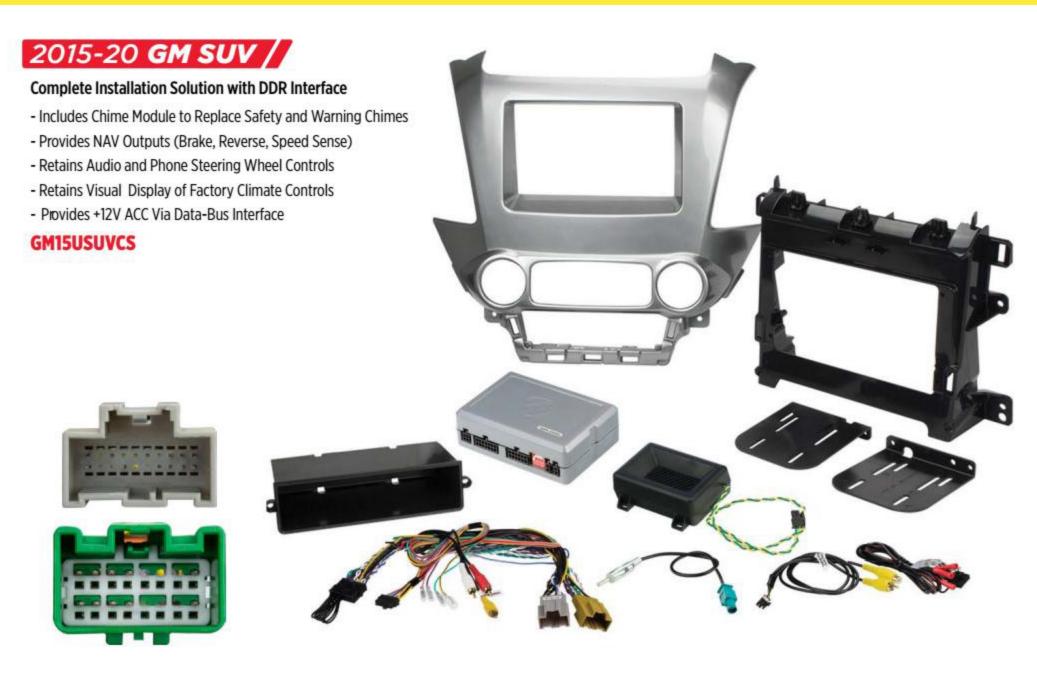

des Chime Module to Replace Safety and Warning Chimes
- Provides NAV Outputs (Brake, Reverse, Speed Sense)
- Retains Audio and Phone Steering Wheel Controls
- Retains Visual Display of Factory Climate Controls
- Provides +12V ACC Via Data-Bus Interface







# 2019-UP FORD RANGER/

### Non-NAV 8" Disp.

Complete Installation Solution with DDR Interface

- Includes Plug and Play Interface for retention of factory customization menus and safety features
- Provides NAV Outputs (Brake, Reverse, Speed Sense)
- Not Compatible with Sync3 8" Infotainment Systems
- Retains Audio and Phone Steering Wheel Controls
- Retains Factory Back-up Camera (if equipped)
- Provides +12V ACC Via Data-Bus Interface

### FD19URANCS





# O COMPLETE INSTALLATION SOLUTIONS



# 2015-18 GM COLORADO/GMC CANYON /







### 2003-04 **INFINITI G35**

- Provides Analog +12V Output for Variable Dash Illumination
- Provides NAV Outputs (Brake, Reverse, Speed Sense)
- Retains Audio and Phone Steering Wheel Controls
- Provides +12V ACC Via Data-Bus Interface

II1652CHB - Dual Zone AC - Charcoal











### 2016-UP KIA SORENTO

#### For vehicles with Auto Climate Con Complete Installation Solution with DDR

- Includes Chime Module to Replace Safety and Warning Chimes
- Provides NAV Outputs (Brake, Reverse, Speed Sense)
- Retains Audio and Phone Steering Wheel
- Retains Display of Factory Climate Contro
- Provides +12V ACC Via Data-Bus Interface

#### KA2418DDRB





### 2016-UP KIA SORENTO

- Provides Analog +12V Output for Variable Dash Illumination
- Provides NAV Outputs (Brake, Reverse, Speed Sense)
-