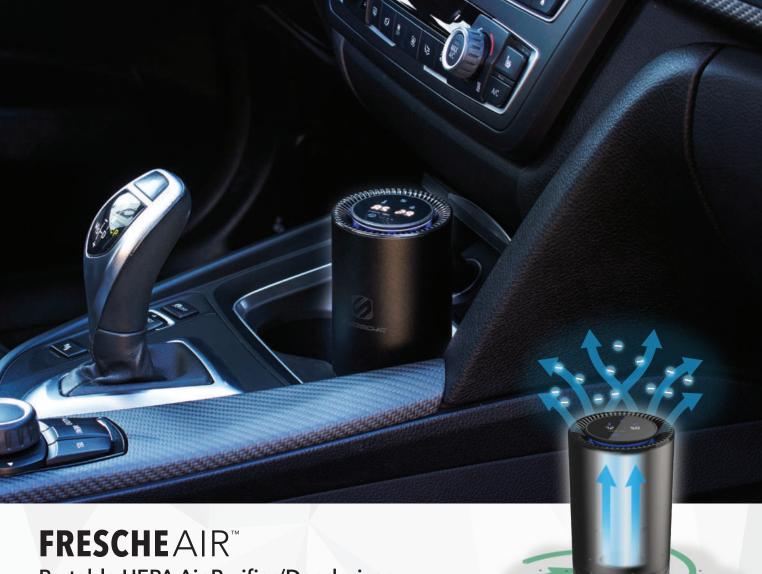

We've added to our range of MagicMount™ Pro Charge - Wireless Charging mounts and we now offer Direct Fit Qi-Wireless Charging Solutions. The Direct Fit Qi comes in a growing line of vehicle make- and model-specific options including Toyota Tacoma and Tesla 3, as well as a universal version, so your installation creativity can shine.