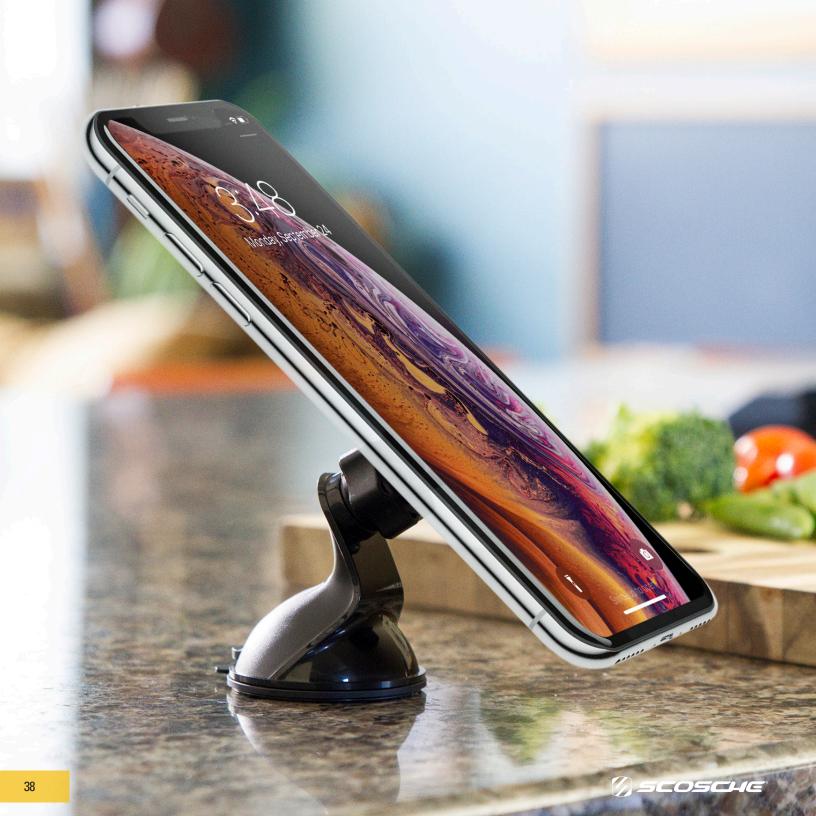

We've added to our range of MagicMount™ Pro Charge - Wireless Charging mounts and we now offer Direct Fit Qi-Wireless Charging Solutions. The Direct Fit Qi comes in a growing line of vehicle make- and model-specific options including Toyota Tacoma and Tesla 3, as well as a universal version, so your installation creativity can shine.