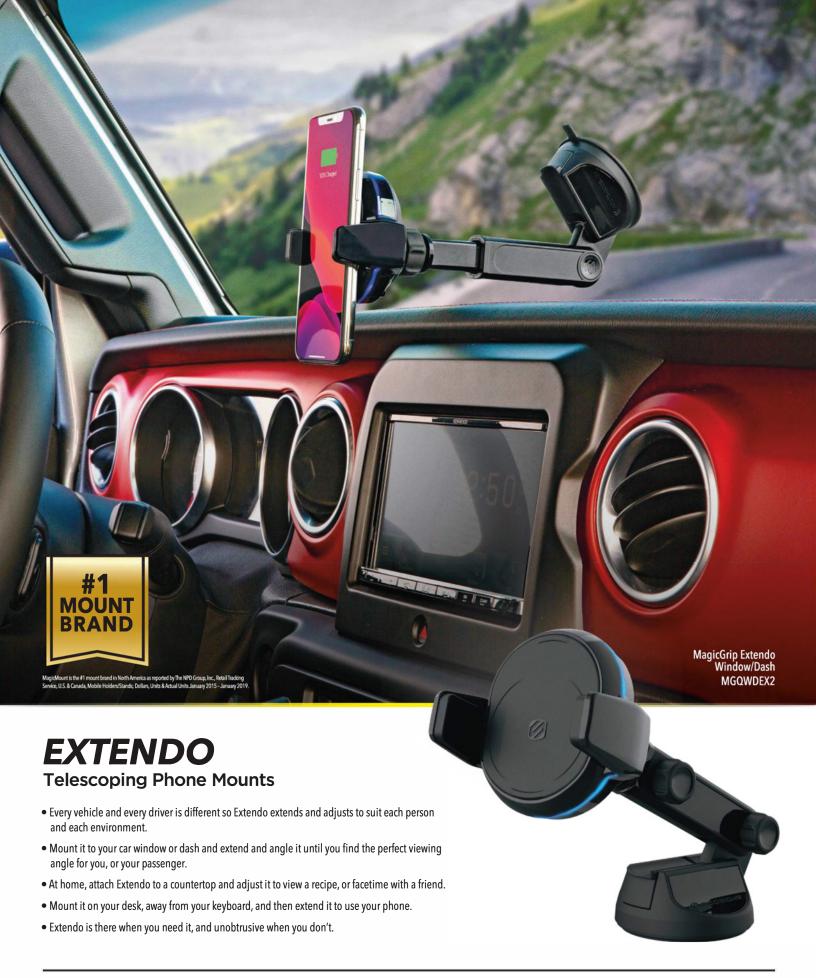

We've added to our range of MagicMount™ Pro Charge - Wireless Charging mounts and we now offer Direct Fit Qi-Wireless Charging Solutions. The Direct Fit Qi comes in a growing line of vehicle make- and model-specific options including Toyota Tacoma and Tesla 3, as well as a universal version, so your installation creativity can shine.