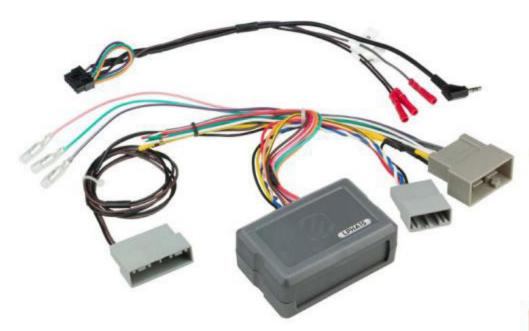

# 2012-UP SELECT FORD

# Link + Interface with SWC Retention Vehicles with Ford (24 Pin) Connector

- Includes Chime Module to Replace Safety and Warning Chimes
- Provides NAV Outputs (Brake, Reverse, Speed Sense)
- Retains Audio and Phone Steering Wheel Controls
- Provides +12V ACC Via Data-Bus Interface

### LPFD15