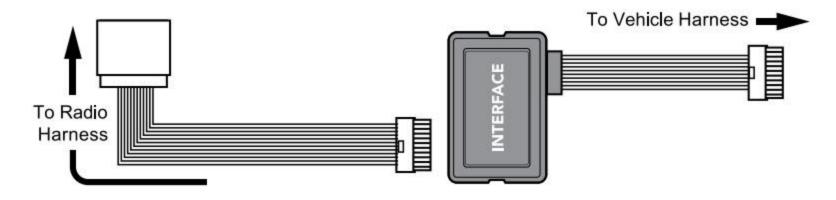

### LINK SERIES INTERFACES-

Integrate essential vehicle features to allow for the installation of an aftermarket radio into a modern dashboard. LINK interfaces integrate functionality of Steering Wheel Controls, Required Radio Outputs, and Vehicle Accessory Retention (wherever applicable). All Scosche LINK Interfaces are USB updatable.

### LINK+ SERIES ADVANCED INTERFACES-

Provide advanced data bus and vehicle systems integration for a seamless installation of an aftermarket stereo into a modern dashboard. LINK+ Interfaces also include standard features such as Steering Wheel Control retention, Navigation/Multimedia Radio outputs, and Vehicle Accessory Retention (wherever applicable). All Scosche LINK+ Interfaces are USB updatable.