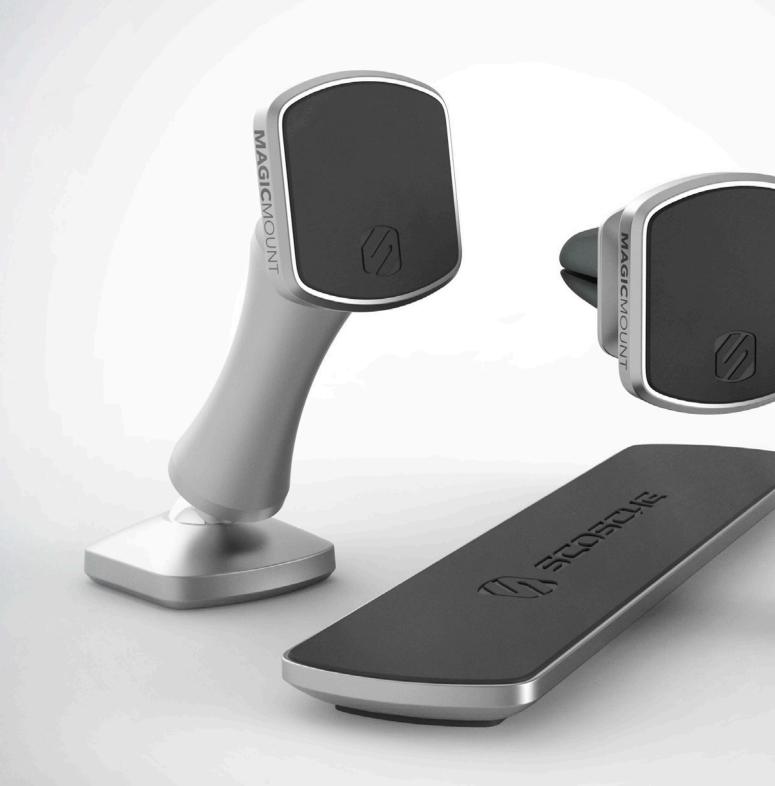

We've added to our range of MagicMount™ Pro Charge - Wireless Charging mounts and we now offer Direct Fit Qi-Wireless Charging Solutions. The Direct Fit Qi comes in a growing line of vehicle make- and model-specific options including Toyota Tacoma and Tesla 3, as well as a universal version, so your installation creativity can shine.