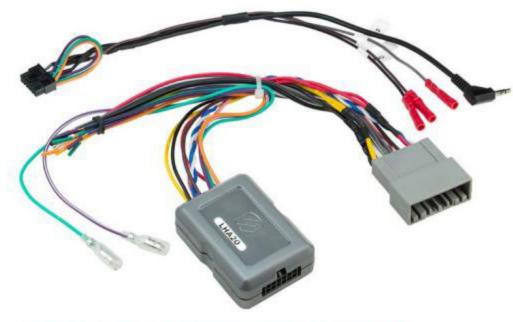

# 2004-17 SELECT CHRYSLER / DODGE/JEEP/RAM

# Link + Interface with SWC Retention Includes Both (22 Pin) Early and Late Style Connectors

- Provides Analog +12V Output for Variable Dash Illumination
- Provides NAV Outputs (Brake, Reverse, Speed Sense)
- Retains Audio and Phone Steering Wheel Controls
- Provides +12V ACC Via Data-Bus Interface
- Retains Factory Amplified Stereo System

### LPCR15