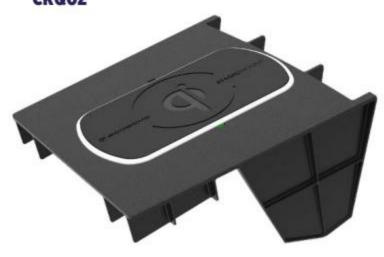

We've added to our range of MagicMount™ Pro Charge - Wireless Charging mounts and we now offer Direct Fit Qi-Wireless Charging Solutions. The Direct Fit Qi comes in a growing line of vehicle make- and model-specific options including Toyota Tacoma and Tesla 3, as well as a universal version, so your installation creativity can shine.