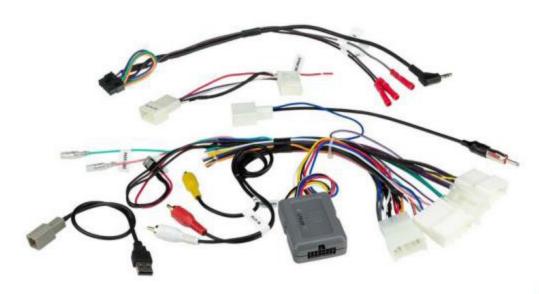

# LINK AND LINK+ PLUG AND PLAY HARNESSES

Scosche introduces the first of its kind, Plug and Play Direct Connect harnesses for Link and Link+ Interfaces. You can easily connect and install any Alpine, JVC, Kenwood, Pioneer or Sony radio with speed and accuracy.

- Reduces installation time
- Reduces potential wiring errors
- No SWC programming required