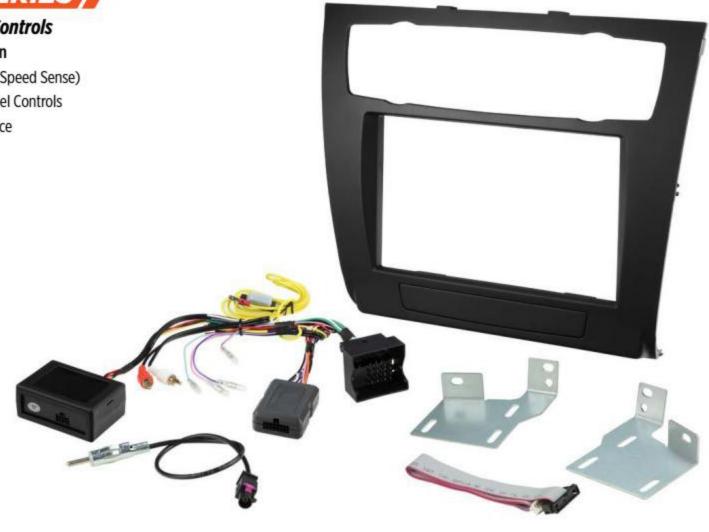

# 2013-18 RAM 1500-3500 TRUCK /

# with UConnect 3.0, 5.0 Complete Installation Solution with DDR Interface

- Includes Chime Module to Replace Safety and Warning Chimes
- Provides NAV Outputs (Brake, Reverse, Speed Sense)
- Retains Audio and Phone Steering Wheel Controls
- Retains Visual Display of Factory Climate Controls
- Provides +12V ACC Via Data-Bus Interface

### CR1318TRCKS