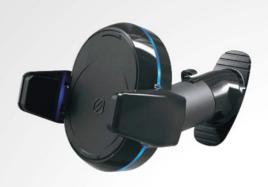

We've added to our range of MagicMount™ Pro Charge - Wireless Charging mounts and we now offer Direct Fit Qi-Wireless Charging Solutions. The Direct Fit Qi comes in a growing line of vehicle make- and model-specific options including Toyota Tacoma and Tesla 3, as well as a universal version, so your installation creativity can shine.