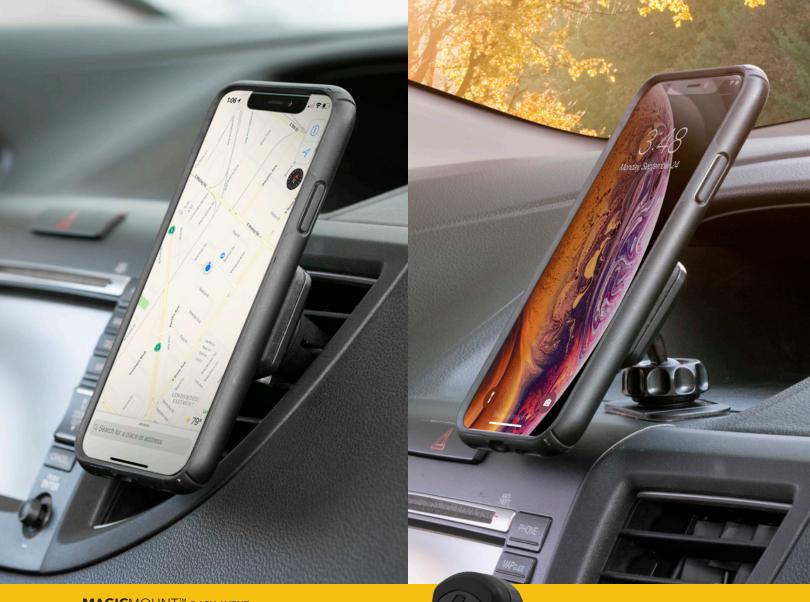

We've added to our range of MagicMount™ Pro Charge - Wireless Charging mounts and we now offer Direct Fit Qi-Wireless Charging Solutions. The Direct Fit Qi comes in a growing line of vehicle make- and model-specific options including Toyota Tacoma and Tesla 3, as well as a universal version, so your installation creativity can shine.