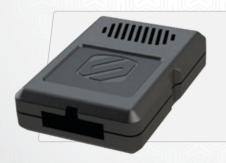

# RSIM - RELAY SWITCH INTERFACE MODULE

### This 8-channel controller lets you use the ITC touchscreen to control switching of exterior devices, including:

lights, winches, suspension, compressors and more. The module features 8 individual output channels (high-side drivers) that can drive up to 600mA direct (for light load uses) or can be connected to external switching relays for more demanding loads.