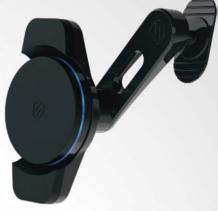

We've added to our range of MagicMount™ Pro Charge - Wireless Charging mounts and we now offer Direct Fit Qi-Wireless Charging Solutions. The Direct Fit Qi comes in a growing line of vehicle make- and model-specific options including Toyota Tacoma and Tesla 3, as well as a universal version, so your installation creativity can shine.