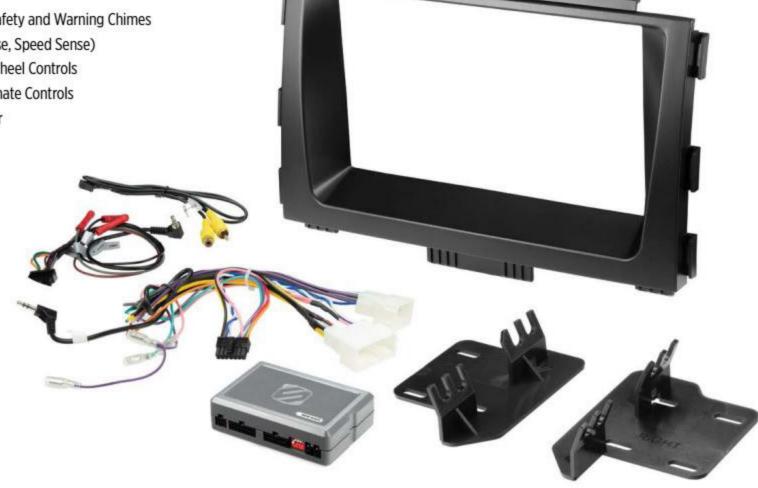

# 2013-18 RAM 1500-3500 TRUCK /

# with UConnect 3.0, 5.0 Complete Installation Solution with DDR Interface

- Includes Chime Module to Replace Safety and Warning Chimes
- Provides NAV Outputs (Brake, Reverse, Speed Sense)
- Retains Audio and Phone Steering Wheel Controls
- Retains Visual Display of Factory Climate Controls
- Provides +12V ACC Via Data-Bus Interface

### CR1318TRCKS