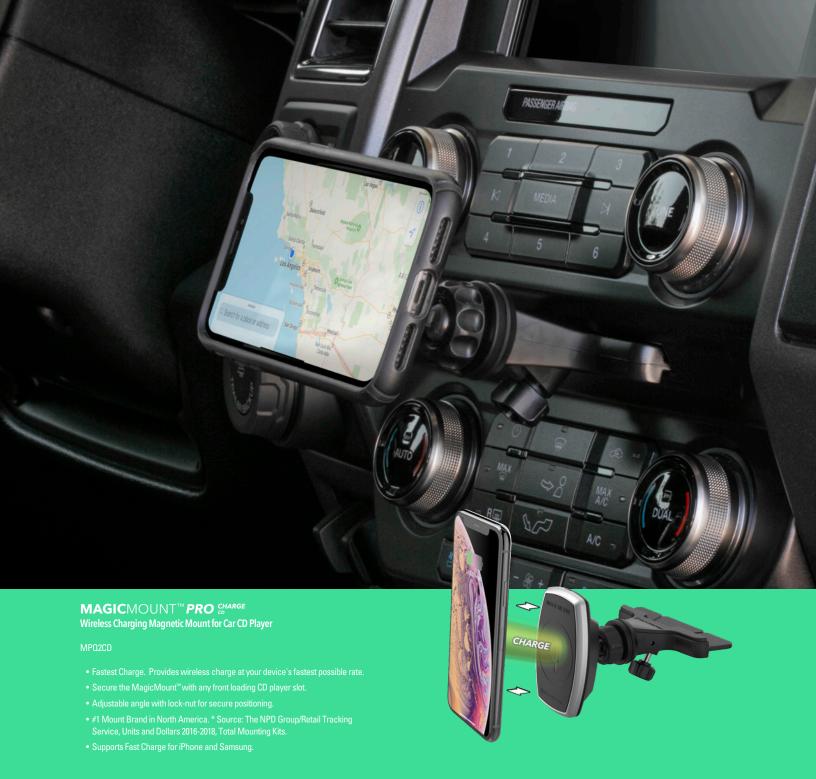

We've added to our range of MagicMount™ Pro Charge - Wireless Charging mounts and we now offer Direct Fit Qi-Wireless Charging Solutions. The Direct Fit Qi comes in a growing line of vehicle make- and model-specific options including Toyota Tacoma and Tesla 3, as well as a universal version, so your installation creativity can shine.