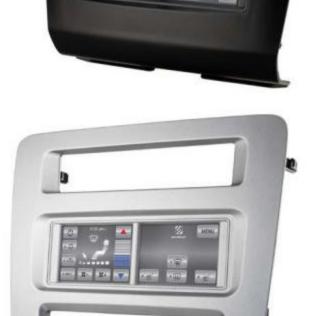

# INTEGRATED TOUCHSCREEN KITS

This dash kit is the first of its kind to include a dual, full-color touchscreen system to control the vehicle's air conditioning, as well as other vehicle technology systems and convenience features. The kit requires no complex programming or cutting of any of the OEM wiring in the vehicle during installation.

### THE SCOSCHE INTEGRATION LINE IS COMPRISED OF THREE SERIES:

The Integrated Car Series kits include either touch panel control of OEM auxiliary systems, or a Complete Solution with a Digital Display Retention Interface which retains all OEM features in your aftermarket head unit.