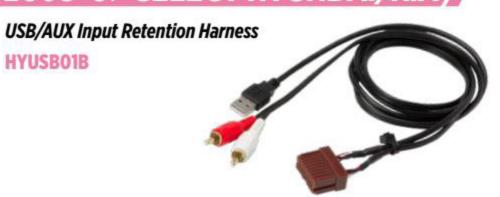

SUPPORTS AM/FM

INCLUDES **OEM RADIO** REMOVAL TOOLS

**DESIGNED FOR CAN-BUS SYSTEMS** 

**RETAINS OEM USB INPUT** 

INCLUDES WIRING HARNESS

**WORKS WITH** ANALOG SYSTEMS

**RETAINS OEM AUX INPUT** 

**RETAINS OEM AMPLIFIER** 