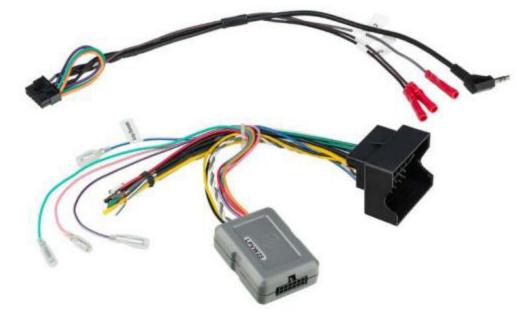

# 2004-UP **GM LAN /**

# Link + Interface with SWC Retention Not for use on Digital Bose systems (Y91/Z75)

- Provides Analog +12V Output for Variable Dash Illumination
- Provides NAV Outputs (Brake, Reverse, Speed Sense)
- Retains Audio and Phone Steering Wheel Controls
- Retains Standard Bose Systems (If Equipped)
- Provides +12V ACC Via Data-Bus Interface
- Does Not Retain GM OnStar

### LPGM35