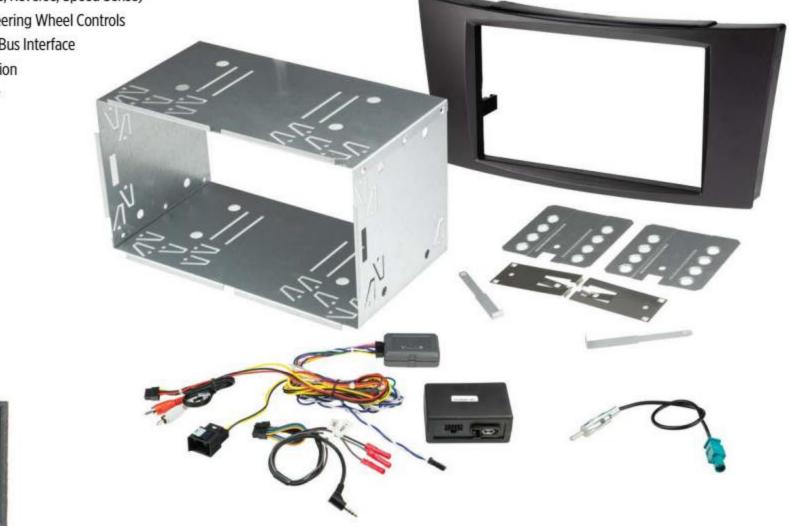

# 2013-18 RAM 1500-3500 TRUCK /

# with UConnect 3.0, 5.0 Complete Installation Solution with DDR Interface

- Includes Chime Module to Replace Safety and Warning Chimes
- Provides NAV Outputs (Brake, Reverse, Speed Sense)
- Retains Audio and Phone Steering Wheel Controls
- Retains Visual Display of Factory Climate Controls
- Provides +12V ACC Via Data-Bus Interface

### CR1318TRCKS