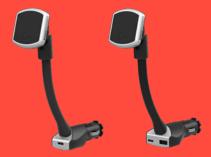

We've added to our range of MagicMount™ Pro Charge - Wireless Charging mounts and we now offer Direct Fit Qi-Wireless Charging Solutions. The Direct Fit Qi comes in a growing line of vehicle make- and model-specific options including Toyota Tacoma and Tesla 3, as well as a universal version, so your installation creativity can shine.