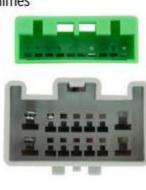

# 2003-14 SELECT TOYOTA

### Link Interface with SWC Retention

Vehicles with Toyota (20 Pin) Connector

- Retains Audio and Phone Steering Wheel Controls
- Not for Use with JBL Amplified Systems
- Retains Factory AUX Input

### LTA10