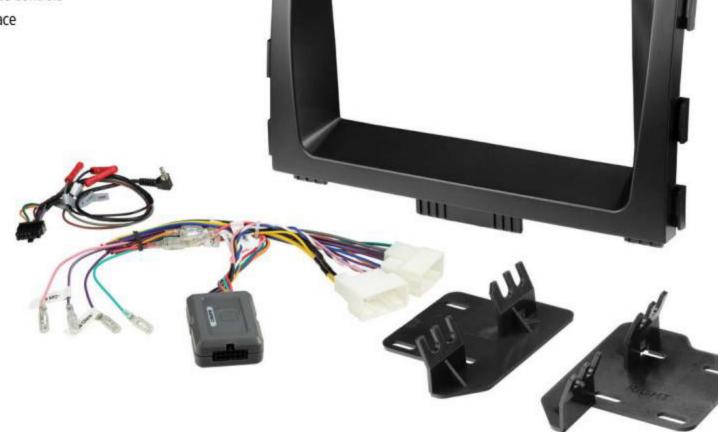

### 2016-UP KIA SORENTO

#### For vehicles with Auto Climate Con Complete Installation Solution with DDR

- Includes Chime Module to Replace Safety and Warning Chimes
- Provides NAV Outputs (Brake, Reverse, Speed Sense)
- Retains Audio and Phone Steering Wheel
- Retains Display of Factory Climate Contro
- Provides +12V ACC Via Data-Bus Interface

#### KA2418DDRB