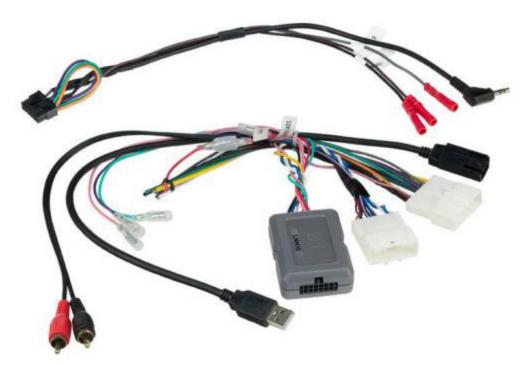

### LINK SERIES INTERFACES-

Integrate essential vehicle features to allow for the installation of an aftermarket radio into a modern dashboard. LINK interfaces integrate functionality of Steering Wheel Controls, Required Radio Outputs, and Vehicle Accessory Retention (wherever applicable). All Scosche LINK Interfaces are USB updatable.

### LINK+ SERIES ADVANCED INTERFACES-

Provide advanced data bus and vehicle systems integration for a seamless installation of an aftermarket stereo into a modern dashboard. LINK+ Interfaces also include standard features such as Steering Wheel Control retention, Navigation/Multimedia Radio outputs, and Vehicle Accessory Retention (wherever applicable). All Scosche LINK+ Interfaces are USB updatable.

# LINK AND LINK+ PLUG AND PLAY HARNESSES

Scosche introduces the first of its kind, Plug and Play Direct Connect harnesses for Link and Link+ Interfaces. You can easily connect and install any Alpine, JVC, Kenwood, Pioneer or Sony radio with speed and accuracy.