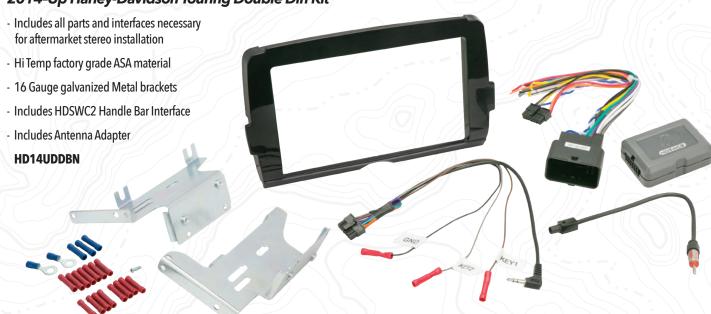

# 2020 INTEGRATION GUIDE

One of our core beliefs when it comes to automotive integration is that **you can have it all**. Scosche believes that when you add something to a vehicle, whether it's a new stereo, or wireless charging for your phone, you should not lose any of the original features or functionality that came stock.