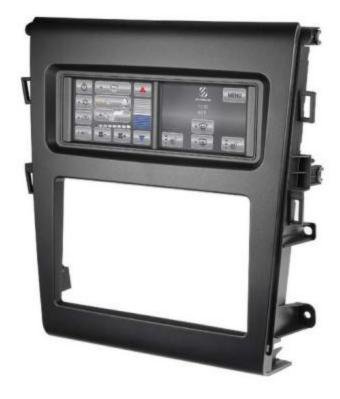

# INTEGRATED TOUCHSCREEN KITS

This dash kit is the first of its kind to include a dual, full-color touchscreen system to control the vehicle's air conditioning, as well as other vehicle technology systems and convenience features. The kit requires no complex programming or cutting of any of the OEM wiring in the vehicle during installation.

### Built-in Advanced Color Touchscreen Control System Retains:

- Vehicle OE Personalization Menus & Settings
- Integrated Stereo Replacement Interface
- Factory-matched Gunmetal Color
- Premium Amplified Systems
- Heated Seats (if equipped)
- Steering Wheel Controls
- Climate Controls