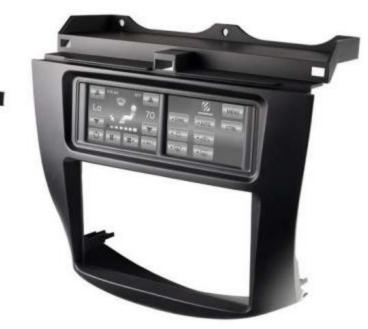

# 2013-18 **RAM TRUCK** /

### Built-in Advanced Color Touchscreen Control System Retains:

- Vehicle OE Personalization Menus & Settings
- Integrated Stereo Replacement Interface
- Premium Amplified Systems
- Heated Seats (if equipped)
- Steering Wheel Controls
- Climate Controls

### ITCCR04B