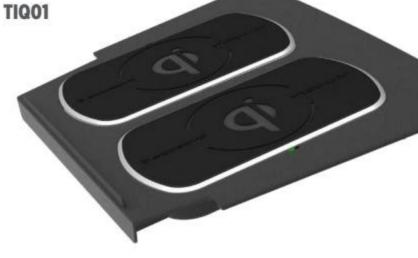

We've added to our range of MagicMount™ Pro Charge - Wireless Charging mounts and we now offer Direct Fit Qi-Wireless Charging Solutions. The Direct Fit Qi comes in a growing line of vehicle make- and model-specific options including Toyota Tacoma and Tesla 3, as well as a universal version, so your installation creativity can shine.