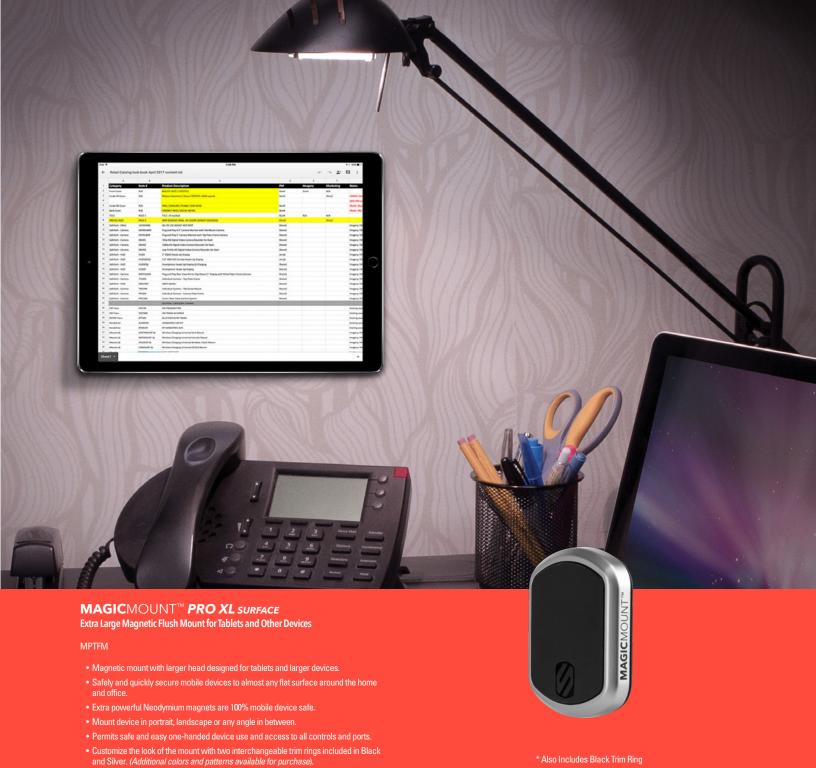

ty of home and office surfaces.
- Stylish metallic base with base port helps keep cables organized.
- StickGrip™ material on suction cup base provides a strong hold on countertops, desks, tables and other surfaces.
- Extra powerful Neodymium magnets are 100% mobile device safe.
- 4-Axis adjustable head with enhanced soft touch rubber lock-nut ensures secure positioning and optimal viewing. Mount devices in portrait, landscape or any angle in between.
- Permits safe and easy one-handed device use and access to all controls and ports.
- Optional Apple Watch® Charging Mount works with your existing Lightning® charging cable.
- Customize the look of the mount with two interchangeable trim rings (included) in Black and Silver. (Additional colors and patterns available for purchase).















#### $\textbf{MAGIC} \textsf{MOUNT}^{\text{\tiny{TM}}} \textbf{\textit{PRO VENT}}$

Magnetic Vent Mount for Mobile Devices

#### MPVA

- Safely and quickly secure a mobile device to any vent type horizontal, vertical, angled, or circular.
- Mount device in portrait, landscape or any angle in between for optimal viewing.
- Extra powerful Neodymium magnets are 100% mobile device safe.
- Customize the look of the mount with two interchangeable trim rings (Black and Silver)\*
- The magnetic vent mount is easy to move from car to car (including rentals) and can also double as a "kickstand" for your mobile device.

\* Also Includes Black Trim Ring





#### MAGICMOUNT™ PRO CD Magnetic CD Slot Mount for Mobile devices

#### MPCD

- Safely and quickly secure a mobile device to your vehicle's C