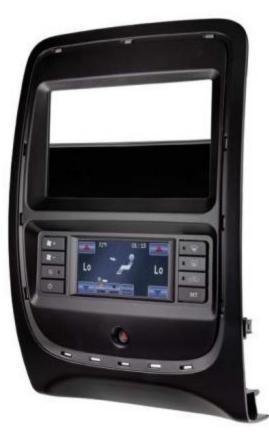

# 2015-UP **CHRYSLER 300**

### Built-in Advanced Color Touchscreen Control System Retains:

- Vehicle OE Personalization Menus & Settings
- Integrated Stereo Replacement Interface
- Premium Amplified Systems
- Heated Seats (if equipped)
- Steering Wheel Controls
- Climate Controls

### *ITCCR01B*