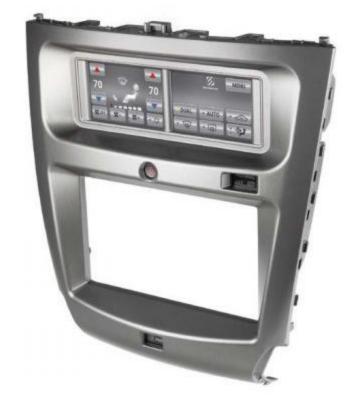

# 2010-15 CHEVROLET CAMARO /

### Built-in Advanced Color Touchscreen Control System Retains:

- Vehicle OE Personalization Menus & Settings
- Integrated Stereo Replacement Interface
- Factory-matched Gunmetal Color
- Premium Amplified Systems
- Heated Seats (if equipped)
- Steering Wheel Controls
- Climate Controls

### ITCGM01AB