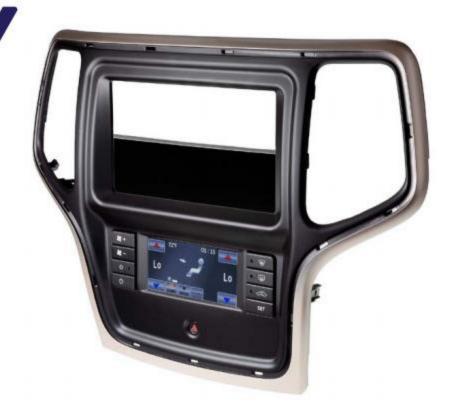

# 2018-UP JEEP WRANGLER JL JEEP GLADIATOR JT

### Built-in Advanced Color Touchscreen Control System Retains:

- Vehicle OE Personalization Menus & Settings
- Integrated Stereo Replacement Interface
- Premium Amplified Systems
- Heated Seats (if equipped)
- Steering Wheel Controls
- Climate Controls

### ITCCR05B