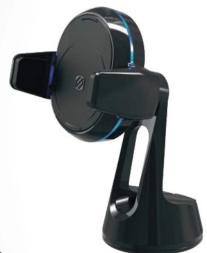

We've added to our range of MagicMount™ Pro Charge - Wireless Charging mounts and we now offer Direct Fit Qi-Wireless Charging Solutions. The Direct Fit Qi comes in a growing line of vehicle make- and model-specific options including Toyota Tacoma and Tesla 3, as well as a universal version, so your installation creativity can shine.