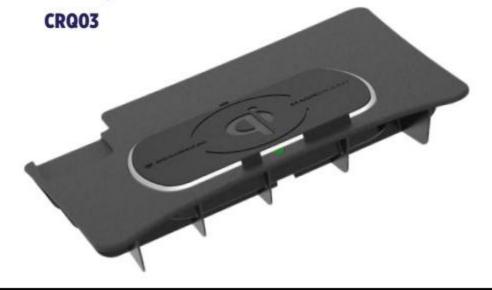

We've added to our range of MagicMount™ Pro Charge - Wireless Charging mounts and we now offer Direct Fit Qi-Wireless Charging Solutions. The Direct Fit Qi comes in a growing line of vehicle make- and model-specific options including Toyota Tacoma and Tesla 3, as well as a universal version, so your installation creativity can shine.