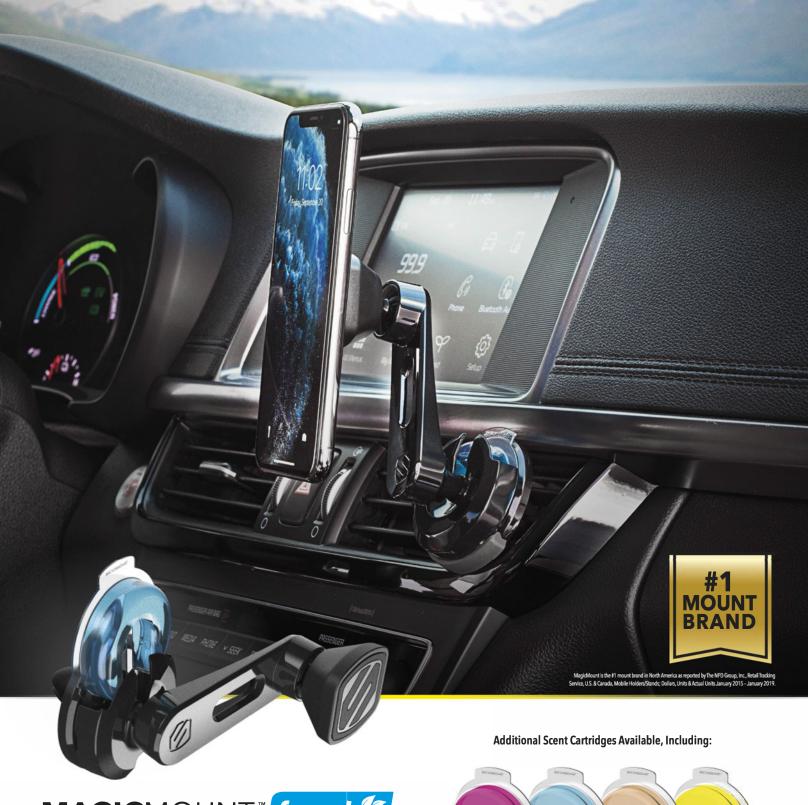

We've added to our range of MagicMount™ Pro Charge - Wireless Charging mounts and we now offer Direct Fit Qi-Wireless Charging Solutions. The Direct Fit Qi comes in a growing line of vehicle make- and model-specific options including Toyota Tacoma and Tesla 3, as well as a universal version, so your installation creativity can shine.