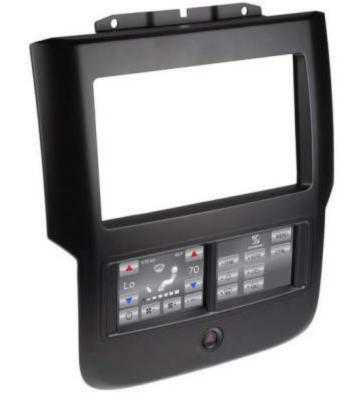

# 2013-18 **RAM TRUCK** /

### Built-in Advanced Color Touchscreen Control System Retains:

- Vehicle OE Personalization Menus & Settings
- Integrated Stereo Replacement Interface
- Premium Amplified Systems
- Heated Seats (if equipped)
- Steering Wheel Controls
- Climate Controls

### ITCCR04B