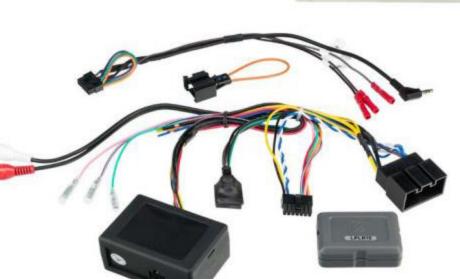

# LINK UNIVERSAL STEERING WHEEL CONTROL

The Scosche Link Universal Steering Wheel Control (LUSWC) Interface provides data bus and vehicle systems integration for a seamless installation of an aftermarket stereo into a modern dashboard. Supports ACC, dash illumination, speed pulse, reverse trigger and ground output for parking brake engagement. This interface retains factory steering wheel control functions including phone buttons. Compatible with 900+ vehicle applications across a variety of platforms and allows for the remapping of button functionality through a PC application. It works with vehicles on Analog, CAN-Bus, iBus, Class II and Matrix Platforms.