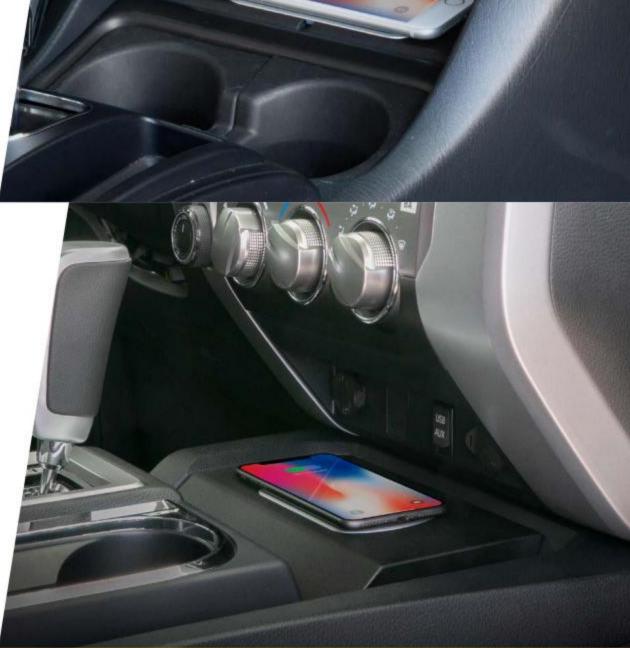

We've added to our range of MagicMount™ Pro Charge - Wireless Charging mounts and we now offer Direct Fit Qi-Wireless Charging Solutions. The Direct Fit Qi comes in a growing line of vehicle make- and model-specific options including Toyota Tacoma and Tesla 3, as well as a universal version, so your installation creativity can shine.