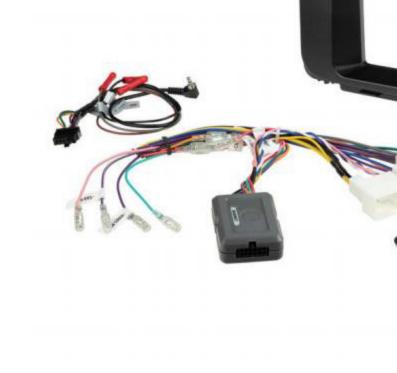

### 2016-UP KIA SORENTO

#### For vehicles with Auto Climate Con Complete Installation Solution with DDR

- Includes Chime Module to Replace Safety and Warning Chimes
- Provides NAV Outputs (Brake, Reverse, Speed Sense)
- Retains Audio and Phone Steering Wheel
- Retains Display of Factory Climate Contro
- Provides +12V ACC Via Data-Bus Interface

#### KA2418DDRB