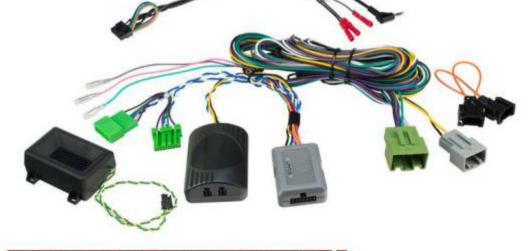

# LINK UNIVERSAL STEERING WHEEL CONTROL

The Scosche Link Universal Steering Wheel Control (LUSWC) Interface provides data bus and vehicle systems integration for a seamless installation of an aftermarket stereo into a modern dashboard. Supports ACC, dash illumination, speed pulse, reverse trigger and ground output for parking brake engagement. This interface retains factory steering wheel control functions including phone buttons. Compatible with 900+ vehicle applications across a variety of platforms and allows for the remapping of button functionality through a PC application. It works with vehicles on Analog, CAN-Bus, iBus, Class II and Matrix Platforms.