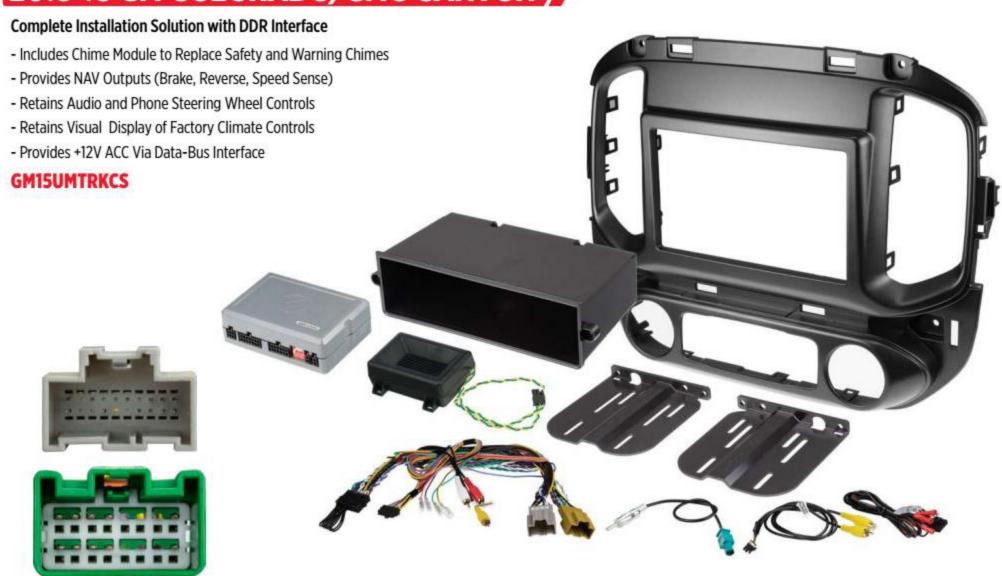

ludes Chime Module to Replace Safety and Warning Chimes
- Provides NAV Outputs (Brake, Reverse, Speed Sense)
- Retains Audio and Phone Steering Wheel Controls
- Retains Visual Display of Factory Climate Controls
- Provides +12V ACC Via Data-Bus Interface







# 2019-UP FORD RANGER/

### Non-NAV 8" Disp.

Complete Installation Solution with DDR Interface

- Includes Plug and Play Interface for retention of factory customization menus and safety features
- Provides NAV Outputs (Brake, Reverse, Speed Sense)
- Not Compatible with Sync3 8" Infotainment Systems
- Retains Audio and Phone Steering Wheel Controls
- Retains Factory Back-up Camera (if equipped)
- Provides +12V ACC Via Data-Bus Interface

### FD19URANCS





# O COMPLETE INSTALLATION SOLUTIONS



# 2015-18 GM COLORADO/GMC CANYON /







### 2003-04 **INFINITI G35**

- Provides Analog +12V Output for Variable Dash Illumination
- Provides NAV Outputs (Brake, Reverse, Speed Sense)
- Retains Audio and Phone Steering Wheel Controls
- Provides +12V ACC Via Data-Bus Interface

II1652CHB - Dual Zone AC - Charcoal











### 2016-UP KIA SORENTO

#### For vehicles with Auto Climate Con Complete Installation Solution with DDR

- Includes Chime Module to Replace Safety and Warning Chimes
- Provides NAV Outputs (Brake, Reverse, Speed Sense)
- Retains Audio and Phone Steering Wheel
- Retains Display of Factory Climate Contro
- Provides +12V ACC Via Data-Bus Interface

#### KA2418DDRB





### 2016-UP KIA SORENTO

- Provides Analog +12V Output for Variable Dash Illumination
- Provides NAV Outputs (Brake, Reverse, Speed Sense)