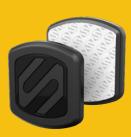

We've added to our range of MagicMount™ Pro Charge - Wireless Charging mounts and we now offer Direct Fit Qi-Wireless Charging Solutions. The Direct Fit Qi comes in a growing line of vehicle make- and model-specific options including Toyota Tacoma and Tesla 3, as well as a universal version, so your installation creativity can shine.