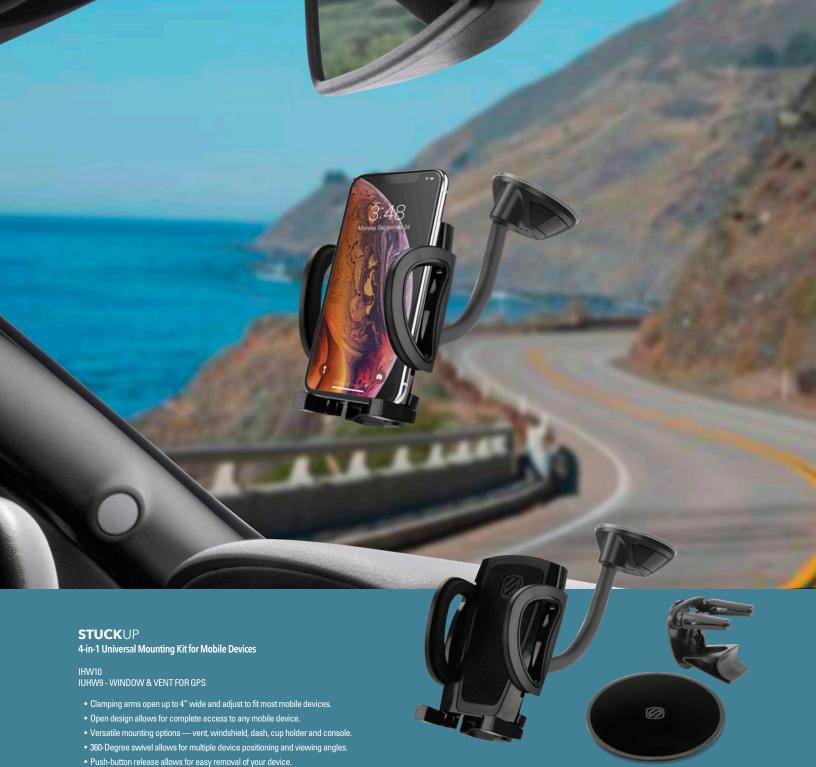

We've added to our range of MagicMount™ Pro Charge - Wireless Charging mounts and we now offer Direct Fit Qi-Wireless Charging Solutions. The Direct Fit Qi comes in a growing line of vehicle make- and model-specific options including Toyota Tacoma and Tesla 3, as well as a universal version, so your installation creativity can shine.