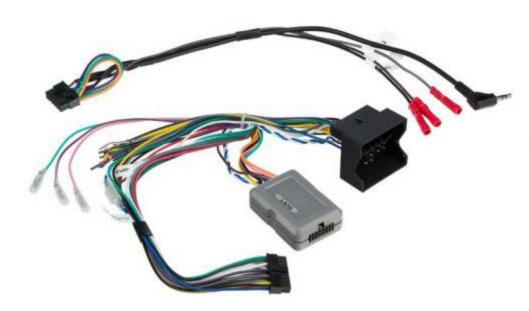

The Link Series Interfaces retain basic information necessary to keep the vehicle fully operable when the radio is upgraded to an aftermarket model, including steering wheel controls.

The Link+ Series Interfaces retain additional OEM features like amplifiers, reverse cameras, and USB ports. Amplifier add-ons for select European vehicles allow you to keep your SKU mix in check, so you stock the right balance of interfaces and amplifier upgrades.

### LINK+ SERIES ADVANCED INTERFACES-

Provide advanced data bus and vehicle systems integration for a seamless installation of an aftermarket stereo into a modern dashboard. LINK+ Interfaces also include standard features such as Steering Wheel Control retention, Navigation/Multimedia Radio outputs, and Vehicle Accessory Retention (wherever applicable). All Scosche LINK+ Interfaces are USB updatable.