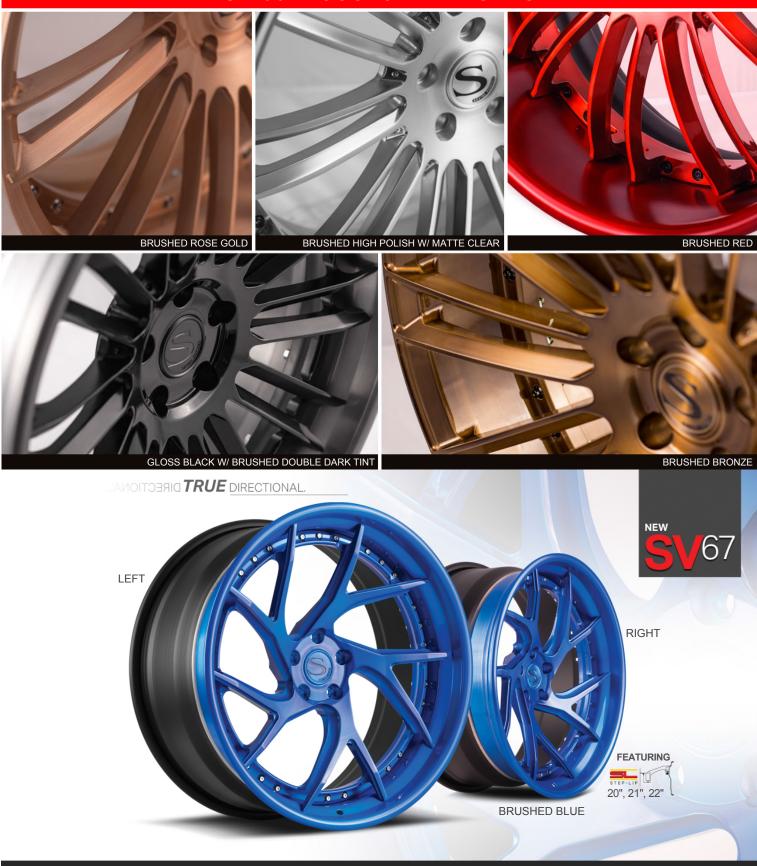

## NOW AVAILABLE FORGED SV66 & SV67 $\mid$ SAVINI WHEELS

In the market for <u>new wheels</u> or know someone who is? If so, make sure you check out two of our newest forged wheel styles - the **SV66** and **SV67**! Both styles were unveiled at last year's SEMA Show and are just what your ride needs to amplify its exteior good looks. They both offer a unique look to your ride and will enhance it's stance thanks to a number of finishes - custom and standard - in addition to various fitments and configurations, including the all-new step lip concave. Each configuration offers your vechile a differnt look and ride - with all the style that comes when you floss a Savini wheel like our SV66 or SV67. Just feast your eyes on the red hot **Ferrari 458** by Car Ninja sporting a Misha Designs body kit and a set of SV67-L step lip concave Savini Wheels. Let us know which ride you'd throw a set of either style on in the comments below!