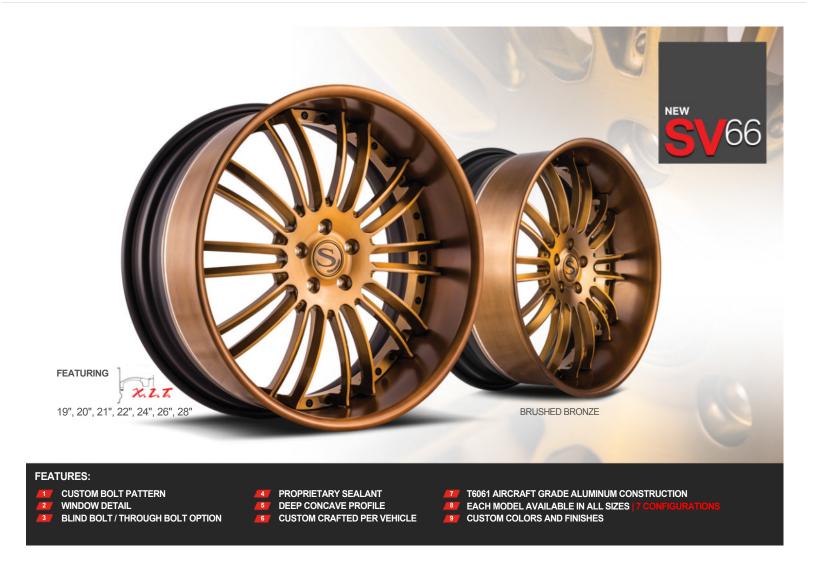

## CUSTOM FINISHES SV 66

CUSTOM BOLT PATTERN WINDOW DETAIL BLIND BOLT / THROUGH BOLT OPTION

PROPRIETARY SEALANT DEEP CONCAVE PROFILE 4 6

CUSTOM CRAFTED PER VEHICLE 9

**T6061 AIRCRAFT GRADE ALUMINUM CONSTRUCTION** 7

- EACH MODEL AVAILABLE IN ALL SIZES
  - CUSTOM COLORS AND FINISHES

BRUSHED DOUBLE DARK TINT WITH BRUSHED BRONZE

GLOSS BLACK W/ GREEN ACCENTS