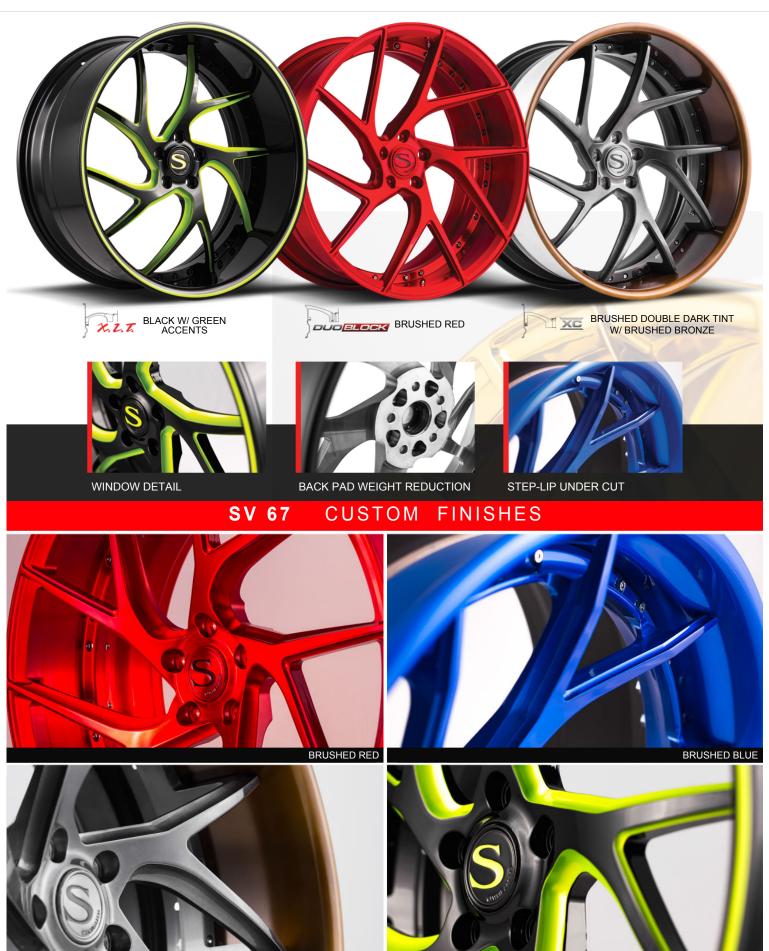

## NOW AVAILABLE FORGED SV66 & SV67 $\mid$ SAVINI WHEELS

In the market for <u>new wheels</u> or know someone who is? If so, make sure you check out two of our newest forged wheel styles - the **SV66** and **SV67**! Both styles were unveiled at last year's SEMA Show and are just what your ride needs to amplify its exteior good looks. They both offer a unique look to your ride and will enhance it's stance thanks to a number of finishes - custom and standard - in addition to various fitments and configurations, including the all-new step lip concave. Each configuration offers your vechile a differnt look and ride - with all the style that comes when you floss a Savini wheel like our SV66 or SV67. Just feast your eyes on the red hot **Ferrari 458** by Car Ninja sporting a Misha Designs body kit and a set of SV67-L step lip concave Savini Wheels. Let us know which ride you'd throw a set of either style on in the comments below!

- EACH MODEL AVAILABLE IN ALL SIZES
  - CUSTOM COLORS AND FINISHES

BRUSHED DOUBLE DARK TINT WITH BRUSHED BRONZE

GLOSS BLACK W/ GREEN ACCENTS