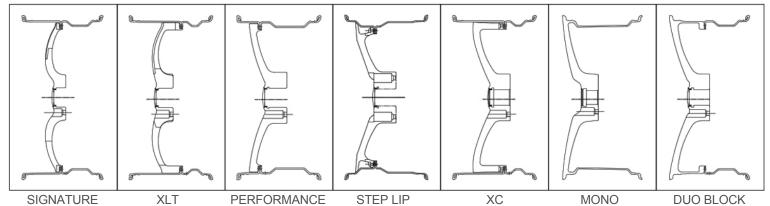

## **CONFIGURATIONS:**

ALUMINUM CENTER CAP

WINDOW DETAIL

STEP-LIP CONFIGURATION