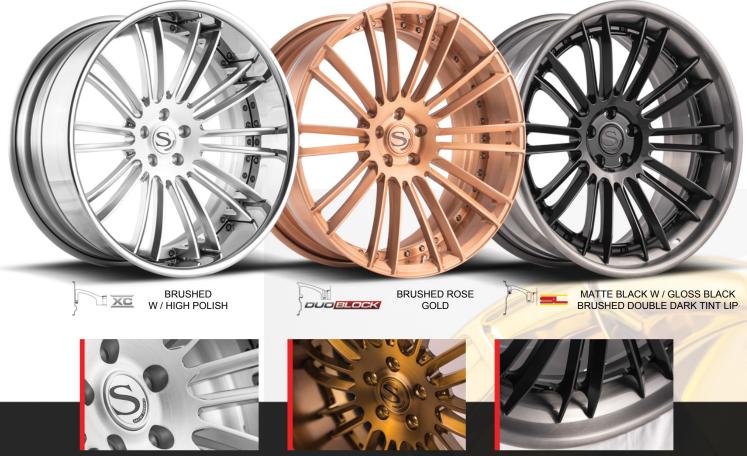

- EACH MODEL AVAILABLE IN ALL SIZES
  - CUSTOM COLORS AND FINISHES

BRUSHED DOUBLE DARK TINT WITH BRUSHED BRONZE

GLOSS BLACK W/ GREEN ACCENTS