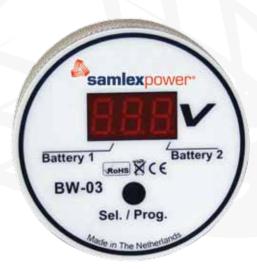

## Battery Watch

Model BW-03 6 VDC to 31 VDC

## **Design Features**

- Multiple battery monitoring using advanced micro-controller
- Auto 12V / 24V detection
- Digital display
- Programmable alarm thresholds
- Very low power consumption /
- Power Saving Mode
- Splash resistant top
- Easy to install / shallow mounting depth

| MODEL NO.                                 | BW-03                                                                                                                                                               |
|-------------------------------------------|---------------------------------------------------------------------------------------------------------------------------------------------------------------------|
| BATTERY VOLTAGE                           | 12V / 24V NOMINAL (6 VDC to 31 VDC); Auto-sensing                                                                                                                   |
| DISPLAY                                   | 3 Digit, 7 Segment LED Display, Accuracy: 0.1V                                                                                                                      |
| CURRENT CONSUMPTION                       | Display ON: 20mA<br>Display OFF: 8mA<br>Power Save Mode: < 0.1mA                                                                                                    |
| PROGRAMMABLE VOLTAGE SETTINGS FOR ALARM   | UNDER VOLTAGE 12V (24V): 10.5V to 12.0V (21.0V to 24.0V), Default: 10.8V (21.6V)<br>OVER VOLTAGE 12V (24V): 10.5V to 12.0V (29.2V to 23.8V), Default: 14.8V (29.6V) |
| ALARM OUTPUT                              | Open Drain, 500 mA maximum. Switches to (-) of battery when alarm is activated.                                                                                     |
| INPUT CONNECTIONS                         | Terminal Block: Tubular Hole with set screw                                                                                                                         |
| <b>CONNECTING WIRE SIZE / FUSE RATING</b> | AWG #18 to 20 or 0.75 mm <sup>2</sup> / 32V, 0.5A                                                                                                                   |
| DIMENSIONS                                | Height/Diameter - 60mm<br>Depth - 20mm<br>Diameter of Mounting Hole - 55mm<br>Mounting Depth - 18mm                                                                 |
| WEIGHT                                    | 200 g                                                                                                                                                               |
| MATERIALS                                 | Housing: Anodized Aluminum<br>Top Label: Polycarbonate                                                                                                              |
| CERTIFICATIONS                            | CE Marked; RoHS Compliant                                                                                                                                           |