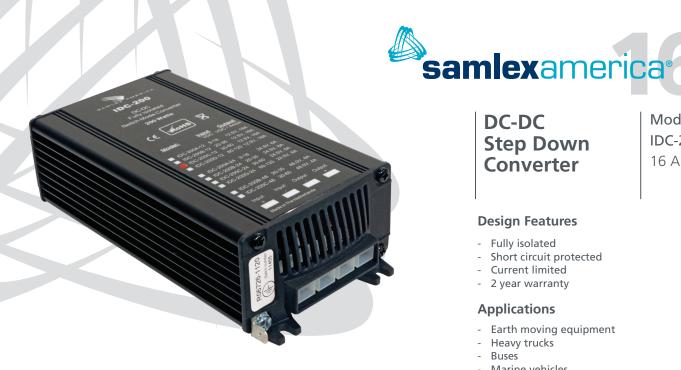

## DC-DC **Step Down Converter**

Model IDC-200C-12 16 Amps

## **Design Features**

- Fully isolated
- Short circuit protected
- **Current limited**
- 2 year warranty