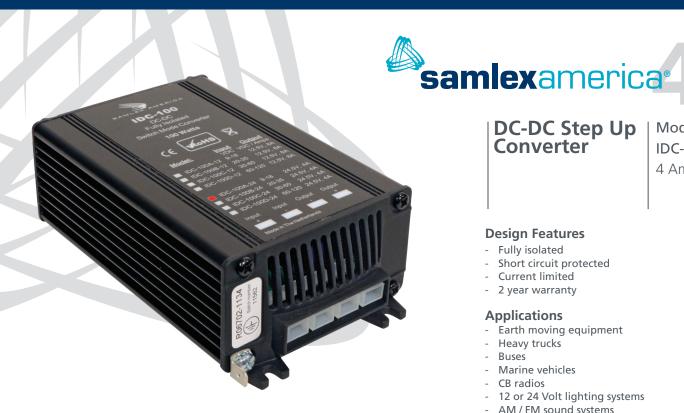

## DC-DC Step Up Converter

Model IDC-100A-24 4 Amps

## **Design Features**

- Fully isolated
- Short circuit protected
- Current limited
- 2 year warranty

## **Applications**

- Earth moving equipment
- Heavy trucks
- Buses
- Marine vehicles
- CB radios
- 12 or 24 Volt lighting systems
- AM / FM sound systems