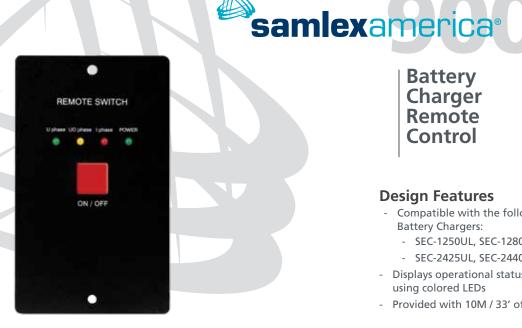

Wired Remote Control to switch ON/OFF and monitor battery charger from remote location.

## **2 YEAR WARRANTY**

**Design Features** 

- Compatible with the following series of Battery Chargers:
  - SEC-1250UL, SEC-1280UL
  - SEC-2425UL, SEC-2440UL
- Displays operational status and charging stages using colored LEDs
- Provided with 10M / 33' of RJ-45 (8P8C) cable set

|             | MODEL NO.                      | 900-RC                                                              |
|-------------|--------------------------------|---------------------------------------------------------------------|
| DISPLAY     | GREEN LED                      | Marked "Power" – Indicates ON condition                             |
|             | GREEN LED                      | Marked "U phase," – Indicates Float Stage                           |
|             | YELLOW LED                     | Marked "U <sub>0</sub> phase," – Indicates Boost / Absorption Stage |
|             | RED LED                        | Marked "I Phase"- Indicates Bulk Stage                              |
| CONNECTIONS | INPUT CONNECTOR                | RJ-45 Modular Jack (8P8C)                                           |
|             | CONNECTING CABLE SET           | 8 Conductors, RJ-45 (8P8C) plugs; Straight; Length: 10M / 33'       |
| GENERAL     | OPERATING TEMPERATURE          | 0°C – 40°C / 32°F –104°F                                            |
|             | DIMENSIONS (L x W x H), INCHES | 4.28 x 2.55 x 1.02                                                  |
|             | DIMENSIONS (L x W x H), MM     | 108.7 x 64.7 x 25.9                                                 |
|             | WEIGHT, LB                     | 0.80                                                                |
|             | WEIGHT, KG                     | 0.36                                                                |