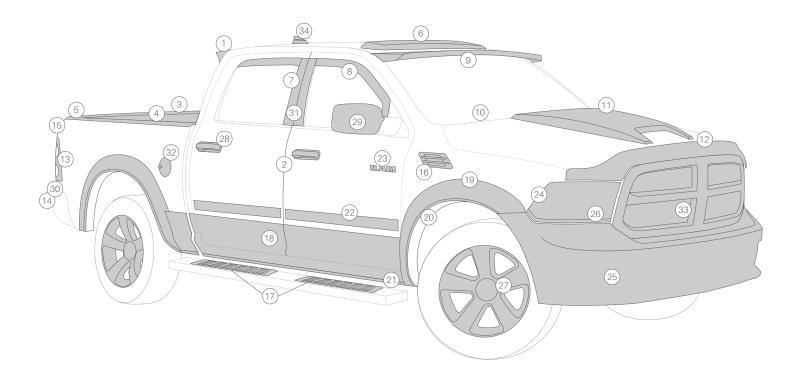

- 1 Rear Cab Visors
- (2) Door Edge Moldings
- (3) Bed Rail Caps
- (4) Tonneau Covers
- (5) Weatherstrip Seals
- 6 Sunroof Wind Deflectors
- 7 B-Pillar Appliqués
- (8) Wind & Rain Deflectors
- (9) Front Cab Visors
- (10) Interior Trim & Dash Overlays
- (11) Hood Scoops
- (12) Bug Deflectors

- (13) Tail Light Covers
- 14) Tailgate Weatherseals
- 15) Tailgate Protectors
- (16) Side Vents
- (17) Step Pads
- (18) Claddings & Rocker Panels
- (19) Wheel Well Moldings
- (20) Fender Moldings & Trim
- (21) Interior Lower Door Dust Seals
- (22) Body Side Moldings
- (23) Nameplates / Ornamentation
- (24) Headlight Covers

- (25) Bumper Covers / Air Dams
- (26) DRL Strips
- (27) Wheel Skins
- (28) Door Handle Covers
- 29) Mirror Covers
- 30 Tailgate Light Bars31 Window Sill Trim
- (32) Gas Cap Covers
- (33) Grille Overlays
- (34) Shark Fin Antennas