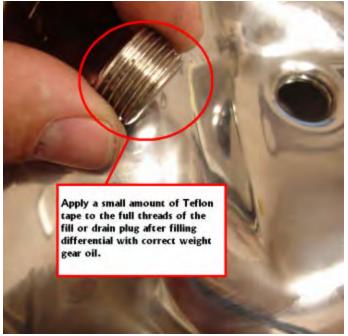

## **Differential Fill Plug reminder:**

## Part numbers:

- 11118.02 Stainless Dana 30
- 11118.02 Stainless Dana 30, 41-86 CJ
- 11118.03 Stainless Dana 44
- 11118.05 Stainless Dana 35
- 16595.20 H/D AMC 20
- 16595.30 H/D Dana 30
- 16595.44 H/D Dana 44
- 16595.35 H/D Dana 35
- 15595.60 H/D Dana 60
  - (1) When installing a new differential cover make sure you have properly removed any and all gasket material from the differential mating surface. It is also important to avoid scraping or gouging this surface to insure a tight leak free installation when combined with correct gasket or RTV sealant.
  - (2) When installing the fill plug, after gear oil has been added, it is a good idea to apply a small amount of Teflon tape to the fill plug to help insure a tight leak free fitment.