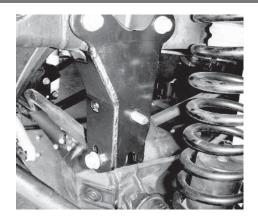

## Frame Drop Bracket, Front Control Arm, 07-15 JK

Step 2. Attach the new frame brace bracket onto the drive side of the frame using the two bolts removed from the lower section of the steering gear box. Do not tighten at this time. Place the supplied button head bolt in the hole located in the center of the bracket. The button head should be on the inside of the brackets with the threads extending outward towards the coil spring. Use the supplied lock nut to mate the brackets together.

Step 3. Reinstall the track bar using the factory hardware in one of the two lower mounting holes which is suitable for the height of lift. Install the supplied 9/16 bolt with a washer on each side in the original track bar hole using the supplied spacer in the original trackbar mount location.