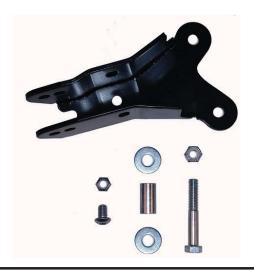

## KIT CONTENTS

- 1. Frame Drop Bracket (1)
- 2. 9/16" x 3 1/2" Hex Bolt (1)
- 3. 9/16" Flat Washers (2)
- 4. 9/16" Nyloc Nut (1)
- 5. 1/2" x 1" Button Head (1)
- 6. 1/2" Lock Nut (1)