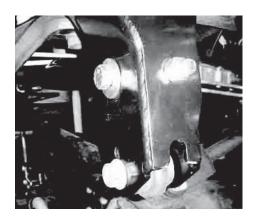

Step 3. Reinstall the track bar using the factory hardware in one of the two lower mounting holes which is suitable for the height of lift. Install the supplied 9/16 bolt with a washer on each side in the original track bar hole using the supplied spacer in the original trackbar mount location.

- Step 4. Torque the bolts to the following specifications:
  - -Frame Brace Bar End Bolts- 85 ft lbs.
  - -Steering Bear Box Bolts- 65 ft lbs.
  - -Track Bar Bolt- 125 ft lbs.

Note: The extra threads sticking out on the button head bolt may have to be trimmed for clearance of the sway bar ends.