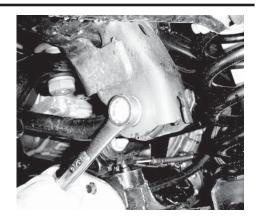

Step 1. Raise the vehicle and support with jack stands. Remove both front wheels. Remove the track bar from the driver side of the vehicle. A penetrant spray may be needed to loosen the bolts. Use caution when removing the bolt from the track bar as it may have some tension on it. Remove the lower two bolts that hold the steering gear box to the frame. Do not discard hardware it will be reused.