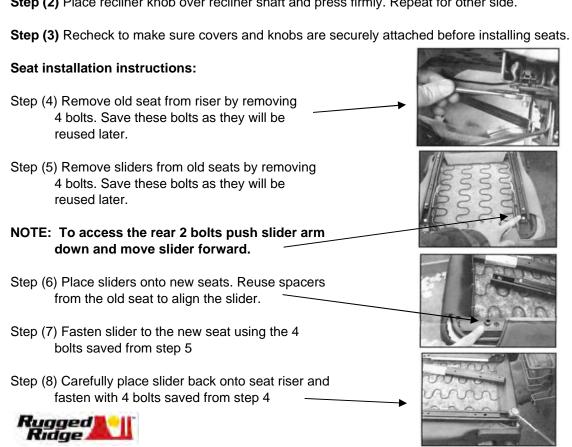

Factory Style Replacment (13402.XX) Factory Style Late Head Rest (13403.XX) 1976 - 2002 CJ - Wrangler **Installation Instructions** 

Note: All seats being installed in 1997 - 2002 Jeep ® TJ Wranglers will require a seat adaptor bracket

## **Included components:** Recliner shaft Knob (1) seat (1) Plastic cover (LH) (1) Plastic cover (RH) (1) Recliner knob (1) Head rest - (13404.XX) Super seat Only

Plastic cover

- Step (1) Firmly press plastic cover to the side of the metal seat recliner bracket for each side.
- Step (2) Place recliner knob over recliner shaft and press firmly. Repeat for other side.

Knob