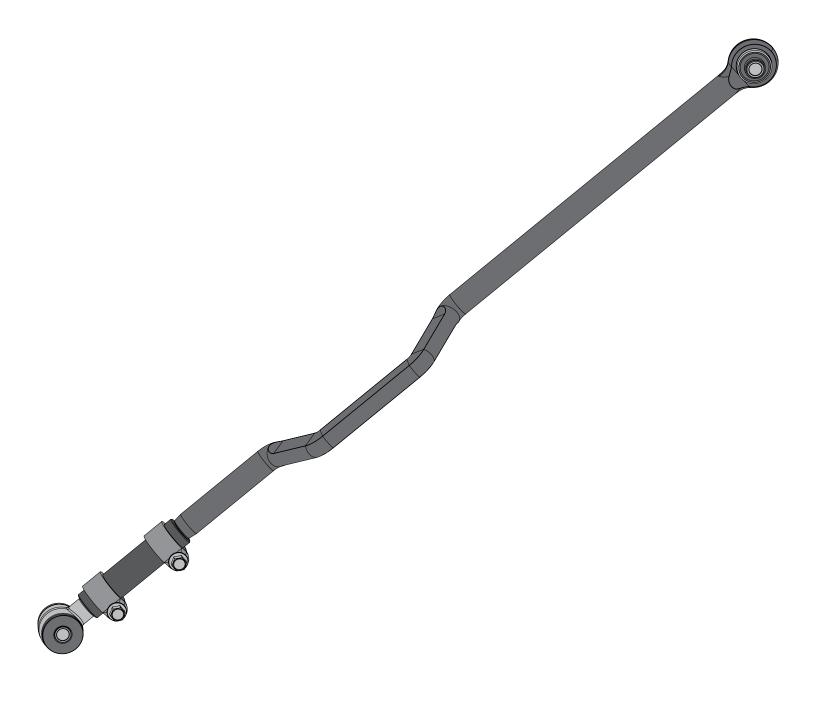

Part # 18305.06

## Adjustable Rear Track Bar

## Adjustable Rear Track Bar

1. Remover rear track bar from axle tube bracket and rotate track bar out of way.

2. Remove rear track bar from frame bracket.

3. Loosely install Adjustable Rear Track Bar in frame bracket using factory hardware.

## Adjustable Rear Track Bar

4. Install Adjustable Rear Track Bar in axle tube bracket using factory hardware. Tighten both ends of track bar and torque to 125 ft.-lbs.

Failure to tighten to proper torque specification could result in serious injury or property damage.