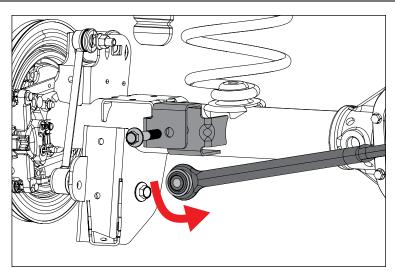

## Adjustable Rear Track Bar

1. Remover rear track bar from axle tube bracket and rotate track bar out of way.

2. Remove rear track bar from frame bracket.

3. Loosely install Adjustable Rear Track Bar in frame bracket using factory hardware.