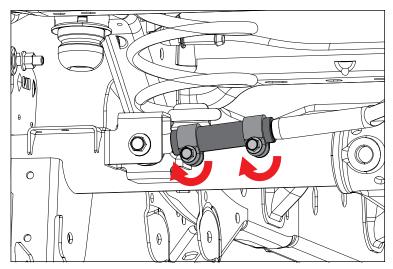

5. Center axle by loosening adjustment bolts and turning adjustment sleeve.

6. Once centered, tighten adjustment bolts and torque to 45 ft.-lbs.

Failure to tighten to proper torque specification could result in serious injury or property damage.