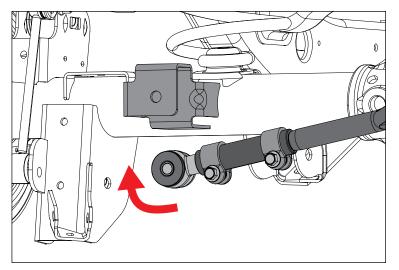

## Adjustable Rear Track Bar

1. Remover rear track bar from axle tube bracket and rotate track bar out of way.

2. Remove rear track bar from frame bracket.

3. Loosely install Adjustable Rear Track Bar in frame bracket using factory hardware.

## Adjustable Rear Track Bar

4. Install Adjustable Rear Track Bar in axle tube bracket using factory hardware. Tighten both ends of track bar and torque to 125 ft.-lbs.

Failure to tighten to proper torque specification could result in serious injury or property damage.