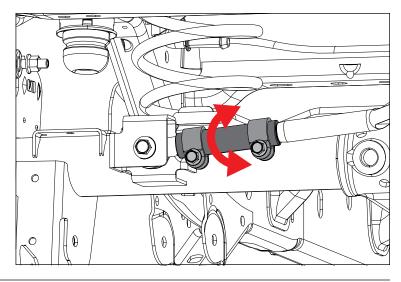

5. Center axle by loosening adjustment bolts and turning adjustment sleeve.

6. Once centered, tighten adjustment bolts and torque to 45 ft.-lbs.

Failure to tighten to proper torque specification could result in serious injury or property damage.