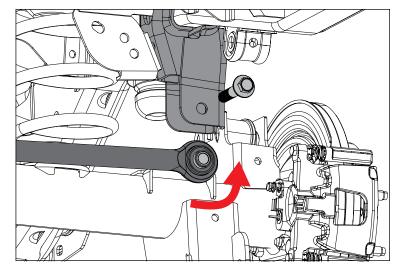

## Adjustable Rear Track Bar

4. Install Adjustable Rear Track Bar in axle tube bracket using factory hardware. Tighten both ends of track bar and torque to 125 ft.-lbs.

Failure to tighten to proper torque specification could result in serious injury or property damage.