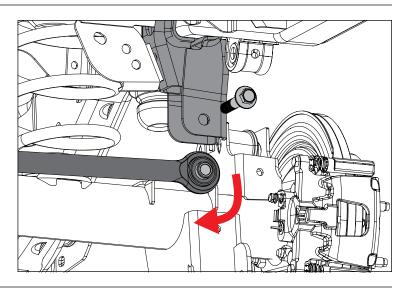

## Adjustable Rear Track Bar

1. Remover rear track bar from axle tube bracket and rotate track bar out of way.

2. Remove rear track bar from frame bracket.

3. Loosely install Adjustable Rear Track Bar in frame bracket using factory hardware.