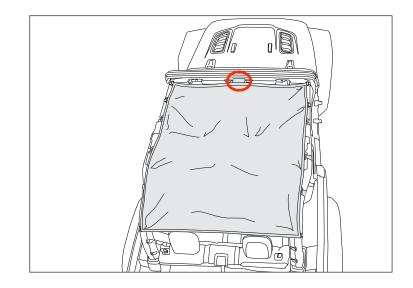

## Eclise Sun Shade for Wrangler JL 2-Door

- 1. Lower OE soft top. Refer to owner's manual.
- 2. Loosely position Sun Shade on top of sport bar with hook and loop section forward. Attaching material of hook and loop section should face downward.

- 3. Clean center of windshield frame thoroughly with alcohol. Peel and stick Loop Strip to windshield frame avoiding contact with interior plastic panel.
- 4. Attach Sun Shade hook and loop section to the attached Loop Strip.