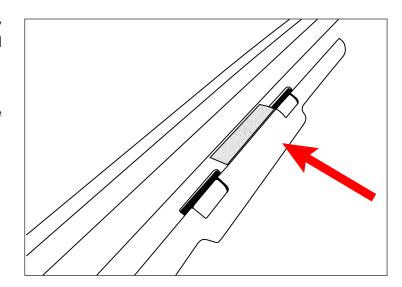

- 3. Clean center of windshield frame thoroughly with alcohol. Peel and stick Loop Strip to windshield frame avoiding contact with interior plastic panel.
- 4. Attach Sun Shade hook and loop section to the attached Loop Strip.