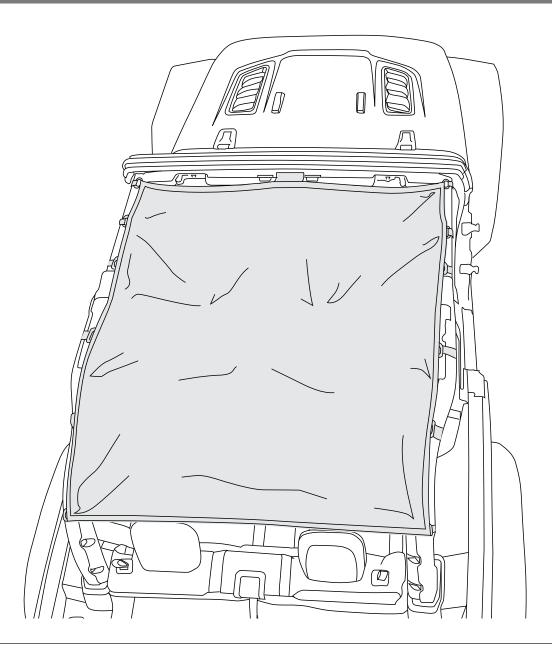

## Components

- 1. Sun Shade
- 2. Mesh Storage Bag

(1) 3. Loop Strip

(1)

Note: This Eclipse Sun Shade has been designed to work with 2 door soft top JL Wranglers. Design allows shade to remain in place with soft top closed. Eclipse Sun Shade has been supplied with a mesh storage bag. Bag and Shade can be sotred in either center console or glove box.