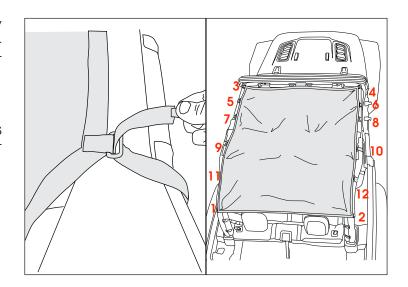

5. In an alternating pattern secure Sun Shade by looping straps around sport bar. DO NOT fully tighten at this time. Once all straps are secure, repeat pattern and pull tight.

NOTICE On side locations, make sure straps only wrap around sport bar and not door surrounds.